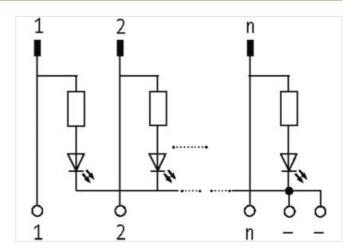

## **UFL 50 L PLUG FOR SIGNAL TRANSFER**

24 VDC / 1 A - male with LED

Ribbon cable connector + LED

50-pole

Via the combined fixing mechanism, connectors with or without strain relief can be connected.

for plugs with or without strain relief (DIN 41651); for plugs with strain relief, it may be necessary to remove the bottom hook