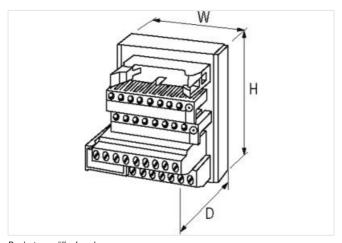

| stay connect | ted |
|--------------|-----|
|--------------|-----|

| ECLASS-10.1                              | 27141120                  |
|------------------------------------------|---------------------------|
| ECLASS-11.1                              | 27141120                  |
| ECLASS-12.0                              | 27141120                  |
| ETIM-5.0                                 | EC001283                  |
| customs tariff number                    | 85366990                  |
| GTIN                                     | 4048879026567             |
| Packaging unit                           | 1                         |
| Electrical data   Supply                 |                           |
| Operating voltage AC                     | 24 V                      |
| Operating current max.                   | 1 A                       |
| Diagnostics                              |                           |
| Status indication LED                    | red                       |
| Device protection   Electrical           |                           |
| Overvoltage category (EN 60664-1)        | II .                      |
| Mechanical data   Mounting data          |                           |
| Mounting method                          | geschnappt                |
| Suitable for mounting type               | mounting rail, (EN 60715) |
| Height                                   | 63 mm                     |
| Width                                    | 140 mm                    |
| Depth                                    | 48 mm                     |
| Environmental characteristics   Climatic |                           |
| Operating temperature min.               | -20 °C                    |
| Operating temperature max.               | 70 °C                     |