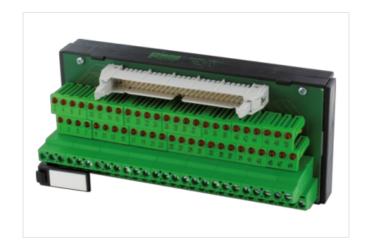

## **UFL 50 L PLUG FOR SIGNAL TRANSFER**

24 VDC / 1 A - male with LED

Ribbon cable connector + LED

50-pole

Via the combined fixing mechanism, connectors with or without strain relief can be connected.

for plugs with or without strain relief (DIN 41651); for plugs with strain relief, it may be necessary to remove the bottom hook

## Illustration

Product may differ from Image

| Commercial data |          |  |
|-----------------|----------|--|
| ECLASS-6.0      | 27141120 |  |
| ECLASS-6.1      | 27141120 |  |
| ECLASS-7.0      | 27141120 |  |
| ECLASS-8.0      | 27141120 |  |
| ECLASS-9.0      | 27141120 |  |