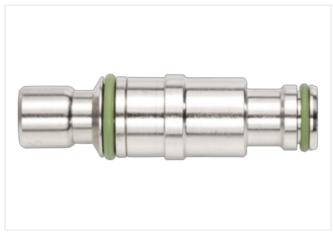

## Illustration

Product may differ from Image

| Commercial data                        |                   |
|----------------------------------------|-------------------|
| ECLASS-6.0                             | 27260702          |
| ECLASS-6.1                             | 27260708          |
| ECLASS-7.0                             | 27440312          |
| ECLASS-8.0                             | 27440312          |
| ECLASS-9.0                             | 27440312          |
| ECLASS-10.1                            | 27440312          |
| ECLASS-11.1                            | 27440312          |
| ECLASS-12.0                            | 27440312          |
| ETIM-5.0                               | EC002641          |
| customs tariff number                  | 74198090          |
| GTIN                                   | 4048879573757     |
| Packaging unit                         | 1                 |
| Device protection   Electrical         |                   |
| Degree of protection (EN IEC 60529)    | IP65, IP67, IP68  |
| Degree of protection (ISO 20653:2013)  | IP66K, IP69K      |
| Additional condition protection degree | inserted, screwed |
| Mechanical data                        |                   |
| Barrier                                | with shut-off     |
| Operating pressure min.                | 0 bar             |
| Operating pressure max.                | 16 bar            |
| Mechanical data   Material data        |                   |
| Coating housing                        | nickel plated     |
| 9 9                                    |                   |
| Material gasket                        | FPM               |