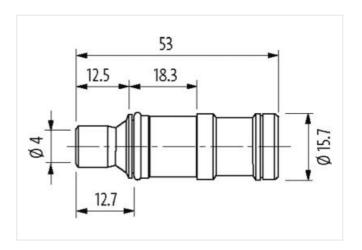

| Mechanical data   Mounting data     |        |  |
|-------------------------------------|--------|--|
| Outer diameter hose                 | 4 mm   |  |
| Environmental characteristics   Cli | matic  |  |
| Operating temperature min.          | -20 °C |  |
| Operating temperature max.          | 120 °C |  |