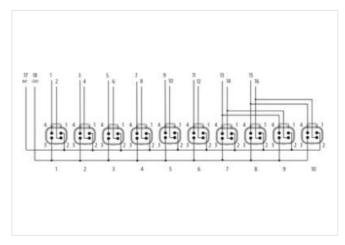

## Data Panel - xtremeDB passive module XDB-6-SIM

10x DT4P - 16 signal, sensor power

10-way, 4-pole, 16 signals without LED Plug connection DT-4P IP69K (when using MDC xtreme connection cables) Connection cables are in the online shop under "Connection Technology".