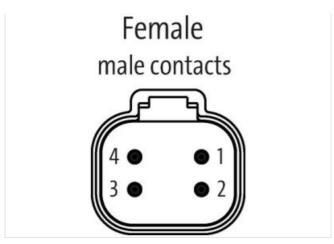

## Data Panel - xtremeDB passive module XDB-6-SIM

10x DT4P - 16 signal, sensor power

10-way, 4-pole, 16 signals without LED Plug connection DT-4P IP69K (when using MDC xtreme connection cables) Connection cables are in the online shop under "Connection Technology".