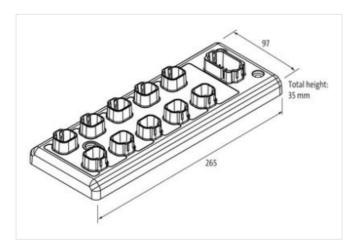

## Data Panel - xtremeDB passive module XDB-6-SIM

10x DT4P - 16 signal, sensor power

10-way, 4-pole, 16 signals without LED Plug connection DT-4P IP69K (when using MDC xtreme connection cables) Connection cables are in the online shop under "Connection Technology".

## Illustration

Product may differ from Image

| Commercial data       |             |  |
|-----------------------|-------------|--|
| ECLASS-6.1            | 27279219    |  |
| ECLASS-7.0            | 27279219    |  |
| ECLASS-8.0            | 27279219    |  |
| ECLASS-9.0            | 27440111    |  |
| ECLASS-10.1           | 27440111    |  |
| ECLASS-11.1           | 27440111    |  |
| ECLASS-12.0           | 27440111    |  |
| customs tariff number | 85369010    |  |
| GTIN                  | 89336773352 |  |
| Doolegaing unit       | 4           |  |