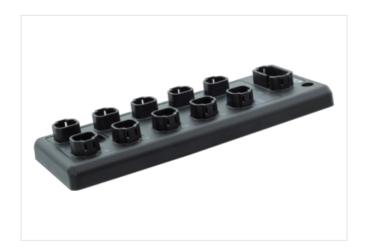

## Data Panel - xtremeDB passive module XDB-6-SIM

10x DT4P - 16 signal, sensor power

10-way, 4-pole, 16 signals without LED Plug connection DT-4P IP69K (when using MDC xtreme connection cables) Connection cables are in the online shop under "Connection Technology".

## Illustration

Product may differ from Image

| Commercial data       |             |  |
|-----------------------|-------------|--|
| ECLASS-6.1            | 27279219    |  |
| ECLASS-7.0            | 27279219    |  |
| ECLASS-8.0            | 27279219    |  |
| ECLASS-9.0            | 27440111    |  |
| ECLASS-10.1           | 27440111    |  |
| ECLASS-11.1           | 27440111    |  |
| ECLASS-12.0           | 27440111    |  |
| customs tariff number | 85369010    |  |
| GTIN                  | 89336773352 |  |
| Doolegaing unit       | 4           |  |