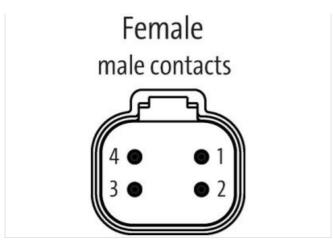

## Data Panel - xtremeDB passive module XDB-5-16IO

10x DT4P - 16 signal, no sensor power

10-way, 4-pole, 16 signals without LED Plug connection DT-4P IP69K (when using MDC xtreme connection cables) Connection cables are in the online shop under "Connection Technology".