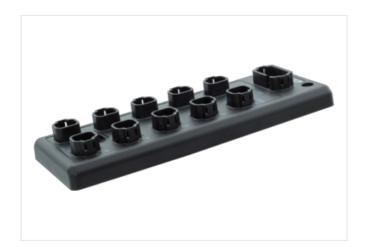

## Data Panel - xtremeDB passive module XDB-5-16IO

10x DT4P - 16 signal, no sensor power

10-way, 4-pole, 16 signals without LED Plug connection DT-4P IP69K (when using MDC xtreme connection cables) Connection cables are in the online shop under "Connection Technology".

## Illustration

Product may differ from Image

| Commercial data       |             |
|-----------------------|-------------|
| ECLASS-6.1            | 27279219    |
| ECLASS-7.0            | 27279219    |
| ECLASS-8.0            | 27279219    |
| ECLASS-9.0            | 27440111    |
| ECLASS-10.1           | 27440111    |
| ECLASS-11.1           | 27440111    |
| ECLASS-12.0           | 27440111    |
| customs tariff number | 85369010    |
| GTIN                  | 89336773345 |
| Packaging unit        | 1           |