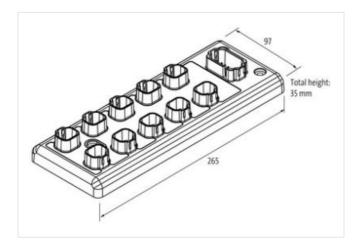

## Data Panel - xtremeDB passive module XDB-5-16IO

10x DT4P - 16 signal, no sensor power

10-way, 4-pole, 16 signals without LED Plug connection DT-4P IP69K (when using MDC xtreme connection cables) Connection cables are in the online shop under "Connection Technology".

## Illustration

Product may differ from Image

| Commercial data       |             |
|-----------------------|-------------|
| ECLASS-6.1            | 27279219    |
| ECLASS-7.0            | 27279219    |
| ECLASS-8.0            | 27279219    |
| ECLASS-9.0            | 27440111    |
| ECLASS-10.1           | 27440111    |
| ECLASS-11.1           | 27440111    |
| ECLASS-12.0           | 27440111    |
| customs tariff number | 85369010    |
| GTIN                  | 89336773345 |
| Packaging unit        | 1           |