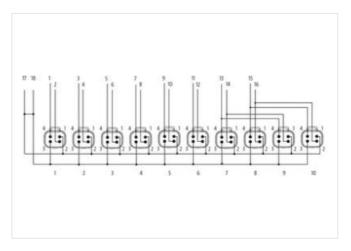

## Data Panel - xtremeDB passive module XDB-5-16IO

10x DT4P - 16 signal, no sensor power

10-way, 4-pole, 16 signals without LED Plug connection DT-4P IP69K (when using MDC xtreme connection cables) Connection cables are in the online shop under "Connection Technology".