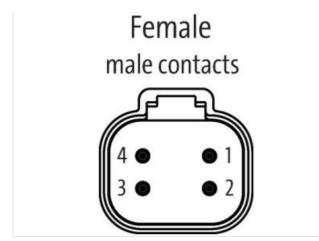

## Data Panel - xtremeDB passive module XDB-2-CAN

10x DT4P - Pins connected 1:1

10-way, 4-pole, 4 signals 1:1 Plug connection DT-4P IP69K (when using MDC xtreme connection cables) Connection cables are in the online shop under "Connection Technology".