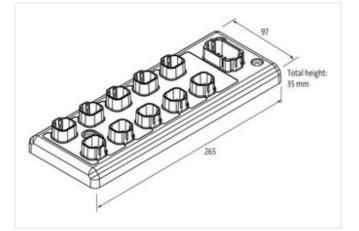

## Data Panel - xtremeDB passive module XDB-2-CAN

10x DT4P - Pins connected 1:1

10-way, 4-pole, 4 signals 1:1 Plug connection DT-4P IP69K (when using MDC xtreme connection cables) Connection cables are in the online shop under "Connection Technology".