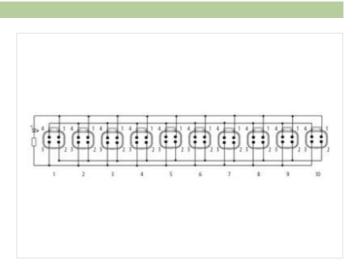

## Data Panel - xtremeDB passive module XDB-2-CAN

10x DT4P - Pins connected 1:1

10-way, 4-pole, 4 signals 1:1 Plug connection DT-4P IP69K (when using MDC xtreme connection cables) Connection cables are in the online shop under "Connection Technology".