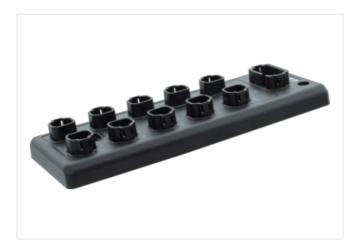

## Data Panel - xtremeDB passive module XDB-2-CAN

10x DT4P - Pins connected 1:1

10-way, 4-pole, 4 signals 1:1 Plug connection DT-4P IP69K (when using MDC xtreme connection cables) Connection cables are in the online shop under "Connection Technology".