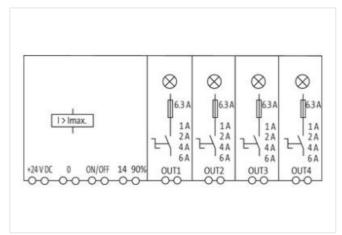

## MICO+ 4.6 electronic circuit protection, 4 CHANNELS

IN: 24 V DC OUT: 24 V DC / 1-2-4-6 A

MICO+ 4.6 4 channels Current adjustment 1, 2, 4, 6 A

stay connected

| ECLASS-11.1                               | 27371802                       |
|-------------------------------------------|--------------------------------|
| ECLASS-11.1                               | 27371802                       |
| ETIM-5.0                                  | EC001440                       |
| customs tariff number                     | 85363010                       |
| GTIN                                      | 4048879328937                  |
| Packaging unit                            | 1                              |
| Electrical data   Input                   | ·                              |
|                                           | ••••                           |
| Input voltage DC                          | 24 V                           |
| Input voltage DC min.                     | 18 V                           |
| Input voltage DC max.                     | 30 V                           |
| ON input voltage control inputs min.      | 10 V                           |
| ON input voltage control inputs max.      | 30 V                           |
| ON pulse length control inputs high min.  | 20 ms                          |
| Total current bridge set max.             | 40 A                           |
| Electrical data   Output                  |                                |
| Switch-on capacity per channel max.       | 20 mF                          |
| Switching current max.                    | 20 mA                          |
| Installation                              |                                |
| Connection cross-section inputs max.      | 16 mm²                         |
| Connection cross-section outputs max.     | 1,5 mm <sup>2</sup>            |
| Connection cross-section control inputs / | 0.5                            |
| control outputs max.                      | 2,5 mm <sup>2</sup>            |
| Mechanical data   Mounting data           |                                |
| Mounting method                           | geschnappt                     |
| Suitable for mounting type                | Mounting rail TH35, (EN 60715) |
| Height                                    | 90 mm                          |
| Width                                     | 70 mm                          |
| Depth                                     | 80 mm                          |
| Environmental characteristics   Climatic  |                                |
| Operating temperature min.                | 0 °C                           |
| Operating temperature max.                | 55 °C                          |
| Storage temperature min.                  | -40 °C                         |
| Storage temperature max.                  | 80 °C                          |
| Connection type 10                        |                                |
| Family construction form                  | Bridging Contact               |
| Gender                                    | female                         |
| Color contact carrier                     | black                          |
| No. of poles                              | 1                              |
| PIN 1                                     | 24 V DC                        |
| Family construction form                  | Bridging Contact               |
| Gender                                    | female                         |
| Color contact carrier                     | black                          |
| No. of poles                              | 1                              |
| PIN 1                                     | 0 V                            |
| Family construction form                  | Bridging Contact               |
| Gender                                    | female                         |
| Color contact carrier                     | black                          |
| No. of poles                              | 2                              |
| PIN 1                                     | On                             |
| PIN 2                                     | Off                            |
| Connection                                | Spring clamp terminals FK      |
| Family construction form                  | terminal                       |
|                                           |                                |