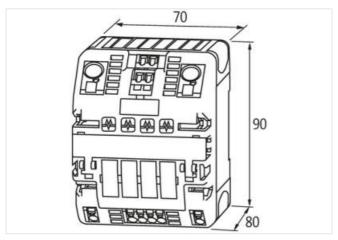

stay connected

| ECLASS-11.1                               | 27371802                       |
|-------------------------------------------|--------------------------------|
| ECLASS-11.1                               | 27371802                       |
| ETIM-5.0                                  | EC001440                       |
| customs tariff number                     | 85363010                       |
| GTIN                                      | 4048879328937                  |
| Packaging unit                            | 1                              |
| Electrical data   Input                   | ·                              |
|                                           | ••••                           |
| Input voltage DC                          | 24 V                           |
| Input voltage DC min.                     | 18 V                           |
| Input voltage DC max.                     | 30 V                           |
| ON input voltage control inputs min.      | 10 V                           |
| ON input voltage control inputs max.      | 30 V                           |
| ON pulse length control inputs high min.  | 20 ms                          |
| Total current bridge set max.             | 40 A                           |
| Electrical data   Output                  |                                |
| Switch-on capacity per channel max.       | 20 mF                          |
| Switching current max.                    | 20 mA                          |
| Installation                              |                                |
| Connection cross-section inputs max.      | 16 mm²                         |
| Connection cross-section outputs max.     | 1,5 mm <sup>2</sup>            |
| Connection cross-section control inputs / | 0.5                            |
| control outputs max.                      | 2,5 mm <sup>2</sup>            |
| Mechanical data   Mounting data           |                                |
| Mounting method                           | geschnappt                     |
| Suitable for mounting type                | Mounting rail TH35, (EN 60715) |
| Height                                    | 90 mm                          |
| Width                                     | 70 mm                          |
| Depth                                     | 80 mm                          |
| Environmental characteristics   Climatic  |                                |
| Operating temperature min.                | 0 °C                           |
| Operating temperature max.                | 55 °C                          |
| Storage temperature min.                  | -40 °C                         |
| Storage temperature max.                  | 80 °C                          |
| Connection type 10                        |                                |
| Family construction form                  | Bridging Contact               |
| Gender                                    | female                         |
| Color contact carrier                     | black                          |
| No. of poles                              | 1                              |
| PIN 1                                     | 24 V DC                        |
| Family construction form                  | Bridging Contact               |
| Gender                                    | female                         |
| Color contact carrier                     | black                          |
| No. of poles                              | 1                              |
| PIN 1                                     | 0 V                            |
| Family construction form                  | Bridging Contact               |
| Gender                                    | female                         |
| Color contact carrier                     | black                          |
| No. of poles                              | 2                              |
| PIN 1                                     | On                             |
| PIN 2                                     | Off                            |
| Connection                                | Spring clamp terminals FK      |
| Family construction form                  | terminal                       |
|                                           |                                |