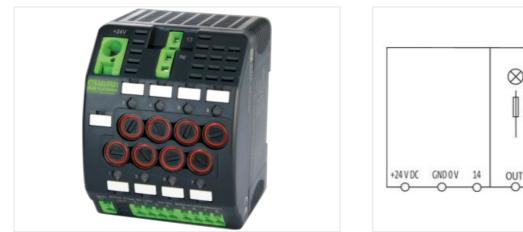

## MICO FUSE 24 LED FUSE HOLDER 5X20MM 8 CHANNELS

IN: 24 V DC OUT: 24 V / 6 A

MICO FUSE 24 LED 8 channels Total current: max. 40 A

## Link to Product

Illustration

Product may differ from Image

| Commercial data |          |  |
|-----------------|----------|--|
| ECLASS-6.0      | 27371802 |  |
| ECLASS-6.1      | 27142107 |  |
| ECLASS-7.0      | 27142121 |  |
| ECLASS-8.0      | 27142121 |  |
| ECLASS-9.0      | 27142121 |  |
| ECLASS-10.1     | 27142121 |  |