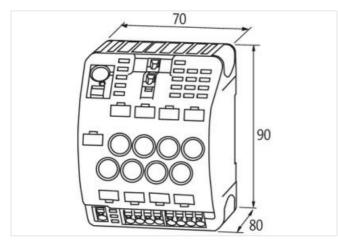

Murrelektronik GmbH | Office Park 4, 4.OG/Top A.45 | 1300 Wien-Flughafen | Fon +43 1 706 45 25-0 | Fax +43 1 706 45 25-300 | shop@murrelektronik.at | shop.murrelektronik.at

| ECLASS:12027.44/21ECIMS 60ECONTADOcautors stoff number6855620GTN444679305063Perkaging unt1Electrical data I Suppy24.4Operating voltage DC84.4Operating voltage DC84.4Electrical data I Suppy84.4Operating vortage NC84.4Electrical data I Suppy84.4Consolt on cross-section inputs min.85.7Consolt on cross-section inputs min.85.7Descring trappeature min.85.7Operature min.85.7Consolt on Cross-section inputs min.85.7Operature min.85.7Operature min.85.7Operature min.85.7Operature min.85.7Operature min.85.7Operature min.85.7Operature                                                                                                                                                 | ECLASS-11.1                              | 27142121                       |
|-------------------------------------------------------------------------------------------------------------------------------------------------------------------------------------------------------------------------------------------------------------------------------------------------------------------------------------------------------------------------------------------------------------------------------------------------------------------------------------------------------------------------------------------------------------------------------------------------------------------------------------------------------------------------------------------------------------------------------------------------------------------------------------------------------------------------------------------------------------------------------------------------------------------------------------------------------------------------------------------------------------------------------------------------------------------------------------------------------------------------------------------------------------------------------------------------------------------------|------------------------------------------|--------------------------------|
| outlon Staff number858030OTN404877833283OTN404877833283Perkaign juit1Electrical data [SupplyOperating voltage DC24 VOperating voltage DC max.80 VOperating voltage DC max.80 VOperating voltage DC max.80 AElectrical data I OutputElectrical data I OutputElectrical data I Output0 mAElectrical data I Output0 mAInstallion0 mPConnection rouse acetion outputs max.0 fmPConnection cross acetion outputs max.0 fmPConnection cross acetion outputs max.0 fmPConnection cross acetion outputs max.0 fmPConnection cross-acetion outputs max.0 fmPConnection cross-acetion outputs max.0 fmPConnection cross-acetion outputs max.0 fmPConnection cross-acetion outputs max.0 fmPMechanical data I Mouring data4 mmPConnection cross-acetion outputs max.0 fmPMechanical data I Mouring data9 mmPMechanical data I Mouring data9 mmPElectrical provide9 mmPElectrical provide9 fmPConnection cross-acetion control inputs PA9 fmPOperating toppeare max.65 fCDeparting toppeare max.65 fCD                                                                                  | ECLASS-12.0                              | 27142121                       |
| GTM404877835883Paokaging unit1Electrical als SupplyOperating voltage DC24 VOperating voltage DC max.30 VOperating voltage DC max.6 ACall current max.6 ACall current max.40 AElectrical data I Output50 m AConnection cross section routputs max.16 m m²Connection cross section outputs max.16 m m²C | ETIM-5.0                                 | EC001440                       |
| Packaging unit     1       Electrical data [Supply         Operating voltage DC     24 V       Operating voltage DC max.     30 V       Operating voltage DC max.     6 A       Total curver max.     6 A       Electrical data [Output         Voltage reading voltage SC max.     20 mA       Electrical data [Output         Connection cross-section voltages max.     16 m <sup>42</sup> Connection cross-section voltages max.     4 mm <sup>2</sup> Connection cross-section voltages max.     5 mm <sup>2</sup> Mechanical data [Mouting data         Musting mather         Musting mather         Voltage termoving type         Musting mather         Solvable to moving type         Musting mather         Control drophs max.          5 % C       Deparatin                                                                                                                                                                                                                                                      | customs tariff number                    | 85363030                       |
| Benchmark SupplyOperating voltage DC24 VOperating voltage DC min.18 VOperating voltage DC min.10 VOperating voltage DC min.6 ATard current max.40 AElectrical data [OutputVielbing current max.20 mAConnection creas-section outputs max.16 mm²Connection creas-section outputs max.4 mm²Connection creas-section outputs max.9 mm²Busting molectrucation creas-section outputs max.9 mm²Connection creas-section computs max.5 °CConnection creas-section computs max.5 °CConnection personal9 m²Connection p                                        | GTIN                                     | 4048879335263                  |
| Operating voltage DC24 VOperating voltage DC max.30 VOperating voltage DC max.6 AOperating voltage DC max.6 AOperating voltage DC max.6 AOperating voltage DC max.6 ADetail current max.6 AElectical dal OutputSwitching current max.20 mAInstanceImage DCConnection cross section voltagits max.6 mm²Connection cross section voltagits max.4 mm²Connection cross section voltagits max.9 mm²Musting mathodgeschnapp!Statistic or mouting typeMouring rail TH3S, ICN 80715)Beabh90 mnOperating temperature max.25 °CDepariting tempe                                                       | Packaging unit                           | 1                              |
| Operating voltage DC min.     18 V       Operating voltage DC max.     30 V       Operating voltage DC max.     30 V       Operating voltage DC max.     40 A       Electrical data   Output     V       Switching voltage DC max.     40 A       Electrical data   Output     V       Voltage DC max.     40 A       Electrical data   Output     V       Connection cross-section voltage max.     4 mm²       Connection cross-section voltage max.     5 mo?       Soltage for mounting type     Mounting rull THSS, (EN 60715)       Webming rull THSS, (EN 60715)     V       Connection form dim                                                                                                           | Electrical data   Supply                 |                                |
| Operating voltage DC max.     30 V       Operating voltage DC max.     6 A       Colla Current max.     40 A       Electrical data i Output     V       Switching current max.     20 mA       Isstallation     V       Connection coss-section inputs max.     16 mm <sup>2</sup> Connection coss-section outputs min.     0,5 mm <sup>2</sup> Connection coss-section outputs max.     4 mm <sup>2</sup> Connection coss-section curbul muts/     2,5 mm <sup>2</sup> Mechanical data   Mounting data     4 mm <sup>2</sup> Mounting method     geschrappt       Suitable for mounting type     Mounting method       Operating tomperature max.     25 °C       Operating tomperature max.     25 °C<                                                                        | Operating voltage DC                     | 24 V                           |
| Operating ourner max.     6 A       Tail ourner max.     40 A       Electrical dial Oupu        Switching ourner max.     20 mA       Insulation        Connection ross-section outputs max.     16 mm²       Connection ross-section outputs max.     4 mm²       Mounting method     geschrappt       Suitable for mounting type     Mounting ratif H35, (EN 60715)       Height     90 mm       Pertifing methoritor mix.     25 °C       Operating insperature max.     25 °C       Operating insperature max.     25 °C       Connection type     Yo °C       Co                                                                                                                                                      | Operating voltage DC min.                | 18 V                           |
| Total current max.     40 A       Electical data   Output       Switching current max.     20 mA       Installation     Connection cross-section inputs max.     16 mm²       Connection cross-section utputs min.     0.5 mm²     Connection cross-section utputs min.       Connection cross-section outputs max.     4 mm²     Connection cross-section utputs min.       Connection cross-section outputs max.     4 mm²     Connection cross-section outputs min.       Connection cross-section outputs max.     4 mm²     Connection cross-section outputs min.       Connection cross-section outputs max.     4 mm²     Connection cross-section utputs min.       Connection cross-section outputs max.     4 mm²     Connection cross-section utputs min.       Mounting method     geschnappt     Somma       Suitable for mounting type     Mounting rail TH35, (EN 60715)       Height     80 mm     Somma       Depth     80 mm     Somma       Depth     80 mm     Somma       Depth     80 mm     Somma       Depting temperature min.     -25 °C     Connection ressection inputs max.       Oprating temperature min.     -25 °C <t< td=""><td>Operating voltage DC max.</td><td>30 V</td></t<>      | Operating voltage DC max.                | 30 V                           |
| Electrical data   Output       Switching current max.     20 mA       Installicon     Connection cross-section outputs max.     16 mm²       Connection cross-section outputs max.     4 mm²       Mouning methon     geschmapt       Suitable for mouning type     Mounting rail TH3s, (EN 60715)       Height     90 mm       Bay     90 mm       Environmetal characteristics [ Climatt     Climatt       Operating temperature max.     55 °C       Operating temperature max.     55 °C       Connection forps     Environmetal EK       Family construction form     temminal       Condecton form                                                                                                          | Operating current max.                   | 6 A                            |
| Switching current max.     20 mÅ       Installation     16 mm³       Connection cross-section outputs max.     16 mm³       Connection cross-section outputs max.     4 mm³       Connection cross-section outputs max.     4 mm³       Connection cross-section outputs max.     2,5 mm³       Mounting method     geschnappt       Suitable for mountpits //     30 mm       Vertain State     90 mm       Vidable //     90 mm       Vidable //     90 mm       Deptits     90                                                                                                                                                                                                                                                                                                                                       | Total current max.                       | 40 A                           |
| Installation       Connection cross-section inputs max.     16 mm <sup>3</sup> Connection cross-section outputs min.     0.5 mm <sup>3</sup> Connection cross-section outputs min.     0.5 mm <sup>3</sup> Connection cross-section outputs muts.     4 mm <sup>3</sup> Connection cross-section outputs muts.     6 mm <sup>3</sup> Netherical data [Mounting data]     geschnappt       Suitable for mounting type     Mounting mult Huts. (EN 60715)       Height     90 mm       Width     70 mm       Depth     80 mm       Environmental characteristics [Climatic     25 °C       Operating temperature max.     55 °C       Connection form     terminal       Gender     female       Connection                                                                                                 | Electrical data   Output                 |                                |
| Connection cross-section inputs max.     16 mm²       Connection cross-section outputs min.     0.5 mm²       Connection cross-section outputs max.     4 mm²       Connection cross-section outputs max.     4 mm²       Connection cross-section outputs max.     2.5 mm²       Mechanical data [Mounting data     geschnappt       Mounting method     geschnappt       Suitable for mounting type     Mounting ranil TH3S. (EN 60715)       Height     90 mm       Withh     70 m       Depth     80 mm       Environential characteristics [Climatic     25 °C       Operating temperature max.     55 °C       Operating temperature max.     55 °C       Connection form     Spring clamp terminals FK       Family construction form     terminal       Gender     feenale       Color contact carrier     green       No. of poles     1       Pin 1     24 VC       Gonnection form     terminal       Gonnection form     terminal       Gonnection form     terminal       Gonnection form     terminal       Gonen                                                                                                                                                                                         | Switching current max.                   | 20 mA                          |
| Connection cross-section outputs mix.     0,5 mm³       Connection cross-section outputs max.     4 mm²       Connection cross-section outputs max.     2,5 mm³       Mechnical data   Mounting data     4 mm²       Mounting method     geschnappt       Suitable for mounting type     Meunting rail THSS, (EN 60715)       Height     90 mm       Widh     70 mm       Dopth     80 mm       Environmental characteristics   Climatic     Concection       Operating temperature min.     25 °C       Operating temperature min.     25 °C       Derating form     40 °C       Connection form     terminal       Gender     female       Color contact carrier     green       No. of poles     1       PIN 1     24 V DC       Connection form     terminal       Gender     female       Color contact carrier     green       No. of poles     1       PIN 1     24 V DC       Connection form     terminal       Gender     female       Color contact carrier                                                                                                                                                                                                                                                  | Installation                             |                                |
| Connection cross-section control inputs /     2,6 mm²       Mechanical data / Mounting data     ////////////////////////////////////                                                                                                                                                                                                                                                                                                                                                                                                                                                                                                                                                                                                                                                                                                                                                                                                                                                                                                                                                                                                                                                                                    | Connection cross-section inputs max.     | 16 mm <sup>2</sup>             |
| Connection cross-section control inputs /     2,6 mm²       Mechanical data / Mounting data     ////////////////////////////////////                                                                                                                                                                                                                                                                                                                                                                                                                                                                                                                                                                                                                                                                                                                                                                                                                                                                                                                                                                                                                                                                                    |                                          | 0,5 mm <sup>2</sup>            |
| control outputs max.     2.5 mm       Mounting method     geschnappt       Suitable for mounting type     Mounting rail TH35, (EN 60715)       Height     90 mm       Width     70 mm       Depth     80 mm       Environmental characteristics   Climatic     Environmental characteristics   Climatic       Operating temperature min.     -25 °C       Operating temperature max.     55 °C       Derating from     40°C       Connection form     Spring clamp terminals FK       Family construction form     terminal       Color contact carrier     green       No. of poles     1       PiN1     24 VDC       Contaction form     terminal       Gender     female       Color contact carrier     green       No. of poles     1       PiN1     24 VDC       Contaction form     terminal       Gender     female       Color contact carrier     green       No. of poles     1       PiN1     0 V       Connection form     terminal <tr< td=""><td></td><td>4 mm<sup>2</sup></td></tr<>                                                                                                                                                                                                                    |                                          | 4 mm <sup>2</sup>              |
| Mounting method     geschnappt       Suitable for mounting type     Mounting rail TH35, (EN 60715)       Height     90 mm       Width     70 mm       Depth     80 mm       Environmental characteristics   Climatic     Volume       Operating temperature min.     -25 °C       Operating temperature max.     55 °C       Derating torm     40 °C       Connection type 5     Volume       Connection form     terminal       Gender     female       Color contact carrier     green       No. of poles     1       PIN 1     24 V DC       Connection form     terminal       Gender     female       Color contact carrier     green       No. of poles     1       PIN 1     24 V DC       Connection form     terminal       Gender     female       Color contact carrier     green       No. of poles     1       PIN 1     0 V       Connection form     terminal       Gender     female                                                                                                                                                                                                                                                                                                                    |                                          | 2,5 mm <sup>2</sup>            |
| Suitable for mounting type     Mounting rail TH35, (EN 60715)       Height     90 mm       Width     70 mm       Depth     80 mm       Environmental characteristics   Climatic     View       Operating temperature min.     -25 °C       Operating temperature max.     55 °C       Derating from     40 °C       Connection type 5     C       Connection form     terminal       Gender     female       Color contact carrier     green       No. of poles     1       PIN 1     24 V DC       Connection form     terminal       Gender     female       Color contact carrier     green       No. of poles     1       PIN 1     24 V DC       Connection form     terminal       Gender     female       Color contact carrier     green       No. of poles     1       PIN 1     0 V       Connection form     terminal       Gender     female       Color contact carrier     green                                                                                                                                                                                                                                                                                                                          | Mechanical data   Mounting data          |                                |
| Height     90 mm       Width     70 mm       Depth     80 mm       Environmental characteristics   Climatic        Operating temperature min.     -25 °C       Operating temperature max.     55 °C       Derating from     40 °C       Connection type 5        Connection form     Emminal       Gender     female       Color contact carrier     green       No. of poles     1       PIN 1     24 V DC       Connection form     terminal       Gender     female       Color contact carrier     green       No. of poles     1       PIN 1     24 V DC       Connection form     terminal       Gender     female       Color contact carrier     green       No. of poles     1       PIN 1     0 V       Connection form     terminals FK       Family construction form     terminal       Gender     female       Color contact carrier     green       No. of poles                                                                                                                                                                                                                                                                                                                                         | Mounting method                          | geschnappt                     |
| Width     70 mm       Depth     80 mm       Environmental characteristics   Climatic       Operating temperature min.     -25 °C       Operating temperature max.     55 °C       Derating from     40 °C       Connection type 5     Connection form       Connection form     terminal       Gender     female       Color contact carrier     green       No. of poles     1       PIN 1     24 V DC       Connection form     terminal       Gender     female       Color contact carrier     green       No. of poles     1       PIN 1     24 V DC       Contact carrier     green       No. of poles     1       PIN 1     0 V       Color contact carrier     green       No. of poles     1       PIN 1     0 V       Connection form     terminals FK       Family construction form     terminal       Gender     female       Color contact carrier     green       No. of poles                                                                                                                                                                                                                                                                                                                           | Suitable for mounting type               | Mounting rail TH35, (EN 60715) |
| Depth 80 mm   Environmental characteristics   Climatic   Operating temperature min. -25 °C   Operating temperature max. 55 °C   Derating from 40 °C   Connection type 5   Connection type 5   Connection type 5   Color contact carrier green   No. of poles 1   PIN 1 24 V DC   Connection form terminal   Gender female   Color contact carrier green   No. of poles 1   PIN 1 24 V DC   Connection form terminal   Gender female   Color contact carrier green   No. of poles 1   PIN 1 0 V   Connection form terminal   Gender female   Color contact carrier green   No. of poles 1   PIN 1 0 V   Connection form terminal   Gender female   Color contact carrier green   No. of poles 1   PIN 1 0.V   Connection form terminal   Gender female   Color contact carrier green   <                                                                                                                                                                                                                                                                                                                                                                                                                                 | Height                                   | 90 mm                          |
| Environmental characteristics   Climatic       Operating temperature min.     -25 °C       Operating temperature max.     55 °C       Derating from     40 °C       Connection type 5     Connection       Connection type 5     Family construction form       Gender     female       Color contact carrier     green       No. of poles     1       PIN 1     24 V DC       Connection Spring clamp terminals FK       Family construction form     terminal       Gender     female       Color contact carrier     green       No. of poles     1       PIN 1     24 V DC       Connection     Spring clamp terminals FK       Family construction form     terminal       Gender     female       Color contact carrier     green       No. of poles     1       PIN 1     0 V       Connection     Spring clamp terminals FK       Family construction form     terminal       Gender     female       Color contact carrier     green       No. of poles <td>Width</td> <td>70 mm</td>                                                                                                                                                                                                                          | Width                                    | 70 mm                          |
| Operating temperature min.   -25 °C     Operating temperature max.   55 °C     Derating from   40 °C     Connection type 5                                                                                                                                                                                                                                                                                                                                                                                                                                                                                                                                                                                                                                                                                                                                                                                                                                                                                                                                                                                                                                                                                              | Depth                                    | 80 mm                          |
| Operating temperature max.   55 °C     Derating from   40 °C     Connection type 5      Connection form   Spring clamp terminals FK     Family construction form   terminal     Gender   female     Color contact carrier   green     No. of poles   1     PIN 1   24 V DC     Connection form   terminal     Gender   female     Color contact carrier   Spring clamp terminals FK     Family construction form   terminal     Gender   female     Connection   Spring clamp terminals FK     Family construction form   terminal     Gender   female     Color contact carrier   green     No. of poles   1     PIN 1   0 V     Connection   Spring clamp terminals FK     Family construction form   terminal     Gender   female     Color contact carrier   green     No. of poles   2     PiN 1   n.c.     PiN 2   14     Connection   Spring clamp terminals FK<                                                                                                                                                                                                                                                                                                                                                 | Environmental characteristics   Climatic |                                |
| Operating temperature max.     55 °C       Derating from     40 °C       Connection type 5                                                                                                                                                                                                                                                                                                                                                                                                                                                                                                                                                                                                                                                                                                                                                                                                                                                                                                                                                                                                                                                                                                                              | Operating temperature min.               | -25 °C                         |
| Connection type 5ConnectionSpring clamp terminals FKFamily construction formterminalGenderfemaleColor contact carriergreenNo. of poles1PIN 124 V DCConnectionSpring clamp terminals FKFamily construction formterminalGenderfemaleColor contact carriergreenNo. of poles1PIN 124 V DCConnectionSpring clamp terminals FKFamily construction formterminalGenderfemaleColor contact carriergreenNo. of poles1PIN 10 VConnectionSpring clamp terminals FKFamily construction formterminalGenderfemaleColor contact carriergreenNo. of poles1PIN 10 VConnectionSpring clamp terminals FKFamily construction formterminalGenderfemaleColor contact carriergreenNo. of poles2PIN 1n.c.PIN 214ConnectionSpring clamp terminals FK                                                                                                                                                                                                                                                                                                                                                                                                                                                                                              | Operating temperature max.               | 55 °C                          |
| ConnectionSpring clamp terminals FKFamily construction formterminalGenderfemaleColor contact carriergreenNo. of poles1PIN 124 V DCConnectionSpring clamp terminals FKFamily construction formterminalGenderfemaleColor contact carriergreenSo of poles1PIN 124 V DCConnectionSpring clamp terminals FKFamily construction formterminalGenderfemaleColor contact carriergreenNo. of poles1PIN 10 VConnectionSpring clamp terminals FKFamily construction formterminalGenderfemaleConnectionSpring clamp terminals FKFamily construction formterminalGenderfemaleColor contact carriergreenNo. of poles2PIN 1n.c.PIN 214ConnectionSpring clamp terminals FK                                                                                                                                                                                                                                                                                                                                                                                                                                                                                                                                                               | Derating from                            | 40 °C                          |
| Family construction formterminalGenderfemaleColor contact carriergreenNo. of poles1PIN 124 V DCConnectionSpring clamp terminals FKFamily construction formterminalGenderfemaleColor contact carriergreenNo. of poles1PIN 10 VConnectionSpring clamp terminals FKFamily construction formterminalGenderfemaleColor contact carriergreenNo. of poles1PIN 10 VConnectionSpring clamp terminals FKFamily construction formterminalGenderfemaleColor contact carriergreenNo. of poles2PIN 1n.c.PIN 214ConnectionSpring clamp terminals FK                                                                                                                                                                                                                                                                                                                                                                                                                                                                                                                                                                                                                                                                                    | Connection type 5                        |                                |
| GenderfemaleColor contact carriergreenNo. of poles1PIN 124 V DCConnectionSpring clamp terminals FKFamily construction formterminalGenderfemaleColor contact carriergreenNo. of poles1PIN 10 VConnectionSpring clamp terminals FKFamily construction formterminalGenderfemaleColor contact carriergreenNo. of poles1PIN 10 VConnectionSpring clamp terminals FKFamily construction formterminalGenderfemaleColor contact carriergreenNo. of poles2PIN 1n.c.PIN 214ConnectionSpring clamp terminals FK                                                                                                                                                                                                                                                                                                                                                                                                                                                                                                                                                                                                                                                                                                                    | Connection                               | Spring clamp terminals FK      |
| Color contact carriergreenNo. of poles1PIN 124 V DCConnectionSpring clamp terminals FKFamily construction formterminalGenderfemaleColor contact carriergreenNo. of poles1PIN 10 VConnectionSpring clamp terminals FKFamily construction formterminalGenderfemaleColor contact carriergreenNo. of poles1PIN 10 VConnectionSpring clamp terminals FKFamily construction formterminalGenderfemaleColor contact carriergreenNo. of poles2PIN 1n.c.PIN 1n.c.PIN 214ConnectionSpring clamp terminals FK                                                                                                                                                                                                                                                                                                                                                                                                                                                                                                                                                                                                                                                                                                                       | Family construction form                 | terminal                       |
| No. of poles1PIN 124 V DCConnectionSpring clamp terminals FKFamily construction formterminalGenderfemaleColor contact carriergreenNo. of poles1PIN 10 VConnectionSpring clamp terminals FKFamily construction formterminalGenderfemaleColor contact carriergreenNo. of poles1PIN 10 VConnectionSpring clamp terminals FKFamily construction formterminalGenderfemaleColor contact carriergreenNo. of poles2PIN 1n.c.PIN 214ConnectionSpring clamp terminals FK                                                                                                                                                                                                                                                                                                                                                                                                                                                                                                                                                                                                                                                                                                                                                          | Gender                                   | female                         |
| PIN 124 V DCConnectionSpring clamp terminals FKFamily construction formterminalGenderfemaleColor contact carriergreenNo. of poles1PIN 10 VConnectionSpring clamp terminals FKFamily construction formterminalGenderfemaleConnectionSpring clamp terminals FKFamily construction formterminalGenderfemaleColor contact carriergreenNo. of poles2PIN 1n.c.PIN 214ConnectionSpring clamp terminals FK                                                                                                                                                                                                                                                                                                                                                                                                                                                                                                                                                                                                                                                                                                                                                                                                                      | Color contact carrier                    | green                          |
| ConnectionSpring clamp terminals FKFamily construction formterminalGenderfemaleColor contact carriergreenNo. of poles1PIN 10 VConnectionSpring clamp terminals FKFamily construction formterminalGenderfemaleColor contact carriergreenNo. of poles1PIN 10 VConnectionSpring clamp terminals FKFamily construction formterminalGenderfemaleColor contact carriergreenNo. of poles2PIN 1n.c.PIN 214ConnectionSpring clamp terminals FK                                                                                                                                                                                                                                                                                                                                                                                                                                                                                                                                                                                                                                                                                                                                                                                   | No. of poles                             | 1                              |
| Family construction formterminalGenderfemaleColor contact carriergreenNo. of poles1PIN 10 VConnectionSpring clamp terminals FKFamily construction formterminalGenderfemaleColor contact carriergreenNo. of poles1PIN 10 VConnectionSpring clamp terminals FKFamily construction formterminalGenderfemaleColor contact carriergreenNo. of poles2PIN 1n.c.PIN 214ConnectionSpring clamp terminals FK                                                                                                                                                                                                                                                                                                                                                                                                                                                                                                                                                                                                                                                                                                                                                                                                                      | PIN 1                                    | 24 V DC                        |
| GenderfemaleColor contact carriergreenNo. of poles1PIN 10 VConnectionSpring clamp terminals FKFamily construction formterminalGenderfemaleColor contact carriergreenNo. of poles2PIN 1n.c.PIN 214ConnectionSpring clamp terminals FK                                                                                                                                                                                                                                                                                                                                                                                                                                                                                                                                                                                                                                                                                                                                                                                                                                                                                                                                                                                    |                                          | Spring clamp terminals FK      |
| Color contact carriergreenNo. of poles1PIN 10 VConnectionSpring clamp terminals FKFamily construction formterminalGenderfemaleColor contact carriergreenNo. of poles2PIN 1n.c.PIN 214ConnectionSpring clamp terminals FK                                                                                                                                                                                                                                                                                                                                                                                                                                                                                                                                                                                                                                                                                                                                                                                                                                                                                                                                                                                                | Family construction form                 | terminal                       |
| No. of poles1PIN 10 VConnectionSpring clamp terminals FKFamily construction formterminalGenderfemaleColor contact carriergreenNo. of poles2PIN 1n.c.PIN 214ConnectionSpring clamp terminals FK                                                                                                                                                                                                                                                                                                                                                                                                                                                                                                                                                                                                                                                                                                                                                                                                                                                                                                                                                                                                                          |                                          | female                         |
| PIN 10 VConnectionSpring clamp terminals FKFamily construction formterminalGenderfemaleColor contact carriergreenNo. of poles2PIN 1n.c.PIN 214ConnectionSpring clamp terminals FK                                                                                                                                                                                                                                                                                                                                                                                                                                                                                                                                                                                                                                                                                                                                                                                                                                                                                                                                                                                                                                       |                                          |                                |
| ConnectionSpring clamp terminals FKFamily construction formterminalGenderfemaleColor contact carriergreenNo. of poles2PIN 1n.c.PIN 214ConnectionSpring clamp terminals FK                                                                                                                                                                                                                                                                                                                                                                                                                                                                                                                                                                                                                                                                                                                                                                                                                                                                                                                                                                                                                                               | •                                        |                                |
| Family construction form terminal   Gender female   Color contact carrier green   No. of poles 2   PIN 1 n.c.   PIN 2 14   Connection Spring clamp terminals FK                                                                                                                                                                                                                                                                                                                                                                                                                                                                                                                                                                                                                                                                                                                                                                                                                                                                                                                                                                                                                                                         |                                          |                                |
| GenderfemaleColor contact carriergreenNo. of poles2PIN 1n.c.PIN 214ConnectionSpring clamp terminals FK                                                                                                                                                                                                                                                                                                                                                                                                                                                                                                                                                                                                                                                                                                                                                                                                                                                                                                                                                                                                                                                                                                                  |                                          | Spring clamp terminals FK      |
| Color contact carriergreenNo. of poles2PIN 1n.c.PIN 214ConnectionSpring clamp terminals FK                                                                                                                                                                                                                                                                                                                                                                                                                                                                                                                                                                                                                                                                                                                                                                                                                                                                                                                                                                                                                                                                                                                              |                                          |                                |
| No. of poles 2   PIN 1 n.c.   PIN 2 14   Connection Spring clamp terminals FK                                                                                                                                                                                                                                                                                                                                                                                                                                                                                                                                                                                                                                                                                                                                                                                                                                                                                                                                                                                                                                                                                                                                           |                                          |                                |
| PIN 1 n.c.   PIN 2 14   Connection Spring clamp terminals FK                                                                                                                                                                                                                                                                                                                                                                                                                                                                                                                                                                                                                                                                                                                                                                                                                                                                                                                                                                                                                                                                                                                                                            |                                          |                                |
| PIN 2 14   Connection Spring clamp terminals FK                                                                                                                                                                                                                                                                                                                                                                                                                                                                                                                                                                                                                                                                                                                                                                                                                                                                                                                                                                                                                                                                                                                                                                         |                                          | 2                              |
| Connection Spring clamp terminals FK                                                                                                                                                                                                                                                                                                                                                                                                                                                                                                                                                                                                                                                                                                                                                                                                                                                                                                                                                                                                                                                                                                                                                                                    |                                          |                                |
|                                                                                                                                                                                                                                                                                                                                                                                                                                                                                                                                                                                                                                                                                                                                                                                                                                                                                                                                                                                                                                                                                                                                                                                                                         |                                          |                                |
| Family construction form terminal                                                                                                                                                                                                                                                                                                                                                                                                                                                                                                                                                                                                                                                                                                                                                                                                                                                                                                                                                                                                                                                                                                                                                                                       |                                          |                                |
|                                                                                                                                                                                                                                                                                                                                                                                                                                                                                                                                                                                                                                                                                                                                                                                                                                                                                                                                                                                                                                                                                                                                                                                                                         | Family construction form                 | terminal                       |