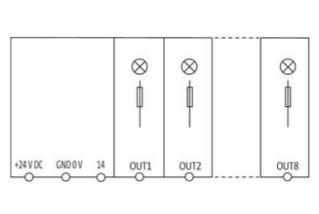

Murrelektronik GmbH | Office Park 4, 4.OG/Top A.45 | 1300 Wien-Flughafen | Fon +43 1 706 45 25-0 | Fax +43 1 706 45 25-300 | shop@murrelektronik.at | shop.murrelektronik.at

| Gender                   | female                    |
|--------------------------|---------------------------|
| Color contact carrier    | green                     |
| No. of poles             | 4                         |
| PIN 1                    | Out 1                     |
| PIN 2                    | Out 2                     |
| PIN 3                    | Out 3                     |
| PIN 4                    | Out 4                     |
| Connection               | Spring clamp terminals FK |
| Family construction form | terminal                  |
| Gender                   | female                    |
| Color contact carrier    | green                     |
| No. of poles             | 4                         |
| PIN 1                    | Out 5                     |
| PIN 2                    | Out 6                     |
| PIN 3                    | Out 7                     |
| PIN 4                    | Out 8                     |