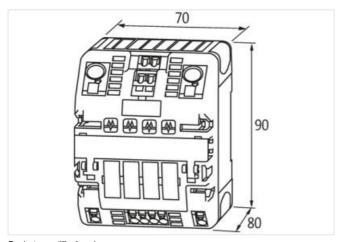

stay connected

| ECLASS-11.1                                                    | 27371802                       |
|----------------------------------------------------------------|--------------------------------|
| ECLASS-12.0                                                    | 27371802                       |
| ETIM-5.0                                                       | EC001440                       |
| customs tariff number                                          | 85363010                       |
| GTIN                                                           | 4048879000062                  |
| Packaging unit                                                 | 1                              |
| Electrical data   Input                                        |                                |
| Input voltage DC                                               | 24 V                           |
| Input voltage DC min.                                          | 18 V                           |
| Input voltage DC max.                                          | 30 V                           |
| ON input voltage control inputs min.                           | 10 V                           |
| ON input voltage control inputs max.                           | 30 V                           |
| ON pulse length control inputs high min.                       | 20 ms                          |
| Total current bridge set max.                                  | 40 A                           |
| ·                                                              |                                |
| Electrical data   Output                                       |                                |
| Switch-on capacity per channel max.                            | 20 mF                          |
| Switching voltage AC max.                                      | 30 V                           |
| Switching voltage DC max.                                      | 30 V                           |
| Switching current max.                                         | 100 mA                         |
| Installation                                                   |                                |
| Connection cross-section inputs max.                           | 16 mm²                         |
| Connection cross-section outputs max.                          | 4 mm <sup>2</sup>              |
| Connection cross-section control inputs / control outputs max. | 2,5 mm²                        |
| Mechanical data   Mounting data                                |                                |
| Mounting method                                                | geschnappt                     |
| Suitable for mounting type                                     | Mounting rail TH35, (EN 60715) |
| Height                                                         | 90 mm                          |
| Width                                                          | 70 mm                          |
| Depth                                                          | 80 mm                          |
| Environmental characteristics   Climatic                       |                                |
| Operating temperature min.                                     | 0 °C                           |
| Operating temperature max.                                     | 55 °C                          |
| Storage temperature min.                                       | -40 °C                         |
| Storage temperature max.                                       | 80 °C                          |
| Connection type 11                                             |                                |
| Family construction form                                       | Bridging Contact               |
| Gender                                                         | female                         |
| Color contact carrier                                          | black                          |
| No. of poles                                                   | 1                              |
| PIN 1                                                          | 24 V DC                        |
| Family construction form                                       | Bridging Contact               |
| Gender                                                         | female                         |
| Color contact carrier                                          | black                          |
| No. of poles                                                   | 1                              |
| PIN 1                                                          | 0 V                            |
| Family construction form                                       | Bridging Contact               |
| Gender                                                         | female                         |
| Color contact carrier                                          | black                          |
| No. of poles                                                   | 2                              |
| PIN 1                                                          | On                             |
| PIN 2                                                          | 13                             |
|                                                                |                                |