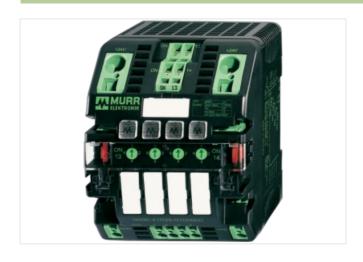

## MICO electronic circuit protection, 4 CHANNELS

IN: 24 V DC OUT: 24 V DC / 4-6-8-10 A

MICO 4.10 4 channels Current adjustment 4, 6, 8, 10 A

## Illustration

Product may differ from Image

| Commercial data |          |  |
|-----------------|----------|--|
| ECLASS-6.0      | 27371802 |  |
| ECLASS-6.1      | 27371802 |  |
| ECLASS-7.0      | 27371802 |  |
| ECLASS-8.0      | 27371802 |  |
| ECLASS-9.0      | 27371802 |  |
| ECLASS-10.1     | 27371802 |  |