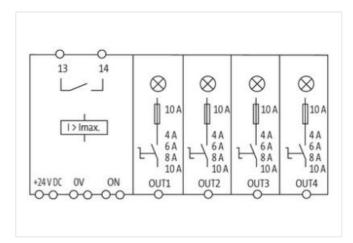

stay connected

| ECLASS-11.1                                                    | 27371802                       |
|----------------------------------------------------------------|--------------------------------|
| ECLASS-12.0                                                    | 27371802                       |
| ETIM-5.0                                                       | EC001440                       |
| customs tariff number                                          | 85363010                       |
| GTIN                                                           | 4048879000062                  |
| Packaging unit                                                 | 1                              |
| Electrical data   Input                                        |                                |
| Input voltage DC                                               | 24 V                           |
| Input voltage DC min.                                          | 18 V                           |
| Input voltage DC max.                                          | 30 V                           |
| ON input voltage control inputs min.                           | 10 V                           |
| ON input voltage control inputs max.                           | 30 V                           |
| ON pulse length control inputs high min.                       | 20 ms                          |
| Total current bridge set max.                                  | 40 A                           |
| ·                                                              |                                |
| Electrical data   Output                                       |                                |
| Switch-on capacity per channel max.                            | 20 mF                          |
| Switching voltage AC max.                                      | 30 V                           |
| Switching voltage DC max.                                      | 30 V                           |
| Switching current max.                                         | 100 mA                         |
| Installation                                                   |                                |
| Connection cross-section inputs max.                           | 16 mm²                         |
| Connection cross-section outputs max.                          | 4 mm <sup>2</sup>              |
| Connection cross-section control inputs / control outputs max. | 2,5 mm²                        |
| Mechanical data   Mounting data                                |                                |
| Mounting method                                                | geschnappt                     |
| Suitable for mounting type                                     | Mounting rail TH35, (EN 60715) |
| Height                                                         | 90 mm                          |
| Width                                                          | 70 mm                          |
| Depth                                                          | 80 mm                          |
| Environmental characteristics   Climatic                       |                                |
| Operating temperature min.                                     | 0 °C                           |
| Operating temperature max.                                     | 55 °C                          |
| Storage temperature min.                                       | -40 °C                         |
| Storage temperature max.                                       | 80 °C                          |
| Connection type 11                                             |                                |
| Family construction form                                       | Bridging Contact               |
| Gender                                                         | female                         |
| Color contact carrier                                          | black                          |
| No. of poles                                                   | 1                              |
| PIN 1                                                          | 24 V DC                        |
| Family construction form                                       | Bridging Contact               |
| Gender                                                         | female                         |
| Color contact carrier                                          | black                          |
| No. of poles                                                   | 1                              |
| PIN 1                                                          | 0 V                            |
| Family construction form                                       | Bridging Contact               |
| Gender                                                         | female                         |
| Color contact carrier                                          | black                          |
| No. of poles                                                   | 2                              |
| PIN 1                                                          | On                             |
| PIN 2                                                          | 13                             |
|                                                                |                                |

| Family construction form | Bridging Contact          |
|--------------------------|---------------------------|
| Gender                   | female                    |
| Color contact carrier    | black                     |
| No. of poles             | 2                         |
| PIN 1                    | On                        |
| PIN 2                    | 14                        |
| Connection               | Spring clamp terminals FK |
| Family construction form | terminal                  |
| Gender                   | female                    |
| Color contact carrier    | green                     |
| No. of poles             | 1                         |
| PIN 1                    | 24 V DC                   |
| Connection               | Spring clamp terminals FK |
| Family construction form | terminal                  |
| Gender                   | female                    |
| Color contact carrier    | green                     |
| No. of poles             | 1                         |
| PIN 1                    | 0 V                       |
| Connection               | Spring clamp terminals FK |
| Family construction form | terminal                  |
| Gender                   | female                    |
| Color contact carrier    | green                     |
| No. of poles             | 2                         |
| PIN 1                    | Out 1                     |
| PIN 2                    | Out 1                     |
| Connection               | Spring clamp terminals FK |
| Family construction form | terminal                  |
| Gender                   | female                    |
| Color contact carrier    | green                     |
| No. of poles             | 2                         |
| PIN 1                    | Out 2                     |
| PIN 2                    | Out 2                     |
| Connection               | Spring clamp terminals FK |
| Family construction form | terminal                  |
| Gender                   | female                    |
| Color contact carrier    | green                     |
| No. of poles             | 2                         |
| PIN 1                    | Out 3                     |
| PIN 2                    | Out 3                     |
| Connection               | Spring clamp terminals FK |
| Family construction form | terminal                  |
| Gender                   | female                    |
| Color contact carrier    | green                     |
| No. of poles             | 2                         |
| PIN 1                    | Out 4                     |
| PIN 2                    | Out 4                     |
| Connection               | Spring clamp terminals FK |
| Family construction form | terminal                  |
| Gender                   | female                    |
| Color contact carrier    | green                     |
| No. of poles             | 4                         |
| PIN 1                    | On                        |
| PIN 2                    | On                        |
| PIN 3                    | 13                        |