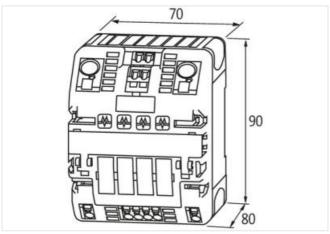

stay connected

| ECLASS-11.1                                                                                                       | 27371802                              |
|-------------------------------------------------------------------------------------------------------------------|---------------------------------------|
| ECLASS-12.0                                                                                                       | 27371802                              |
| ETIM-5.0                                                                                                          | EC001440                              |
| customs tariff number                                                                                             | 85363010                              |
| GTIN                                                                                                              | 4048879064866                         |
| Packaging unit                                                                                                    | 1                                     |
| Electrical data   Input                                                                                           |                                       |
| Input voltage DC                                                                                                  | 24 V                                  |
| Input voltage DC min.                                                                                             | 18 V                                  |
| Input voltage DC max.                                                                                             | 30 V                                  |
| ON input voltage control inputs min.                                                                              | 10 V                                  |
| ON input voltage control inputs max.                                                                              | 30 V                                  |
| ON pulse length control inputs high min.                                                                          | 20 ms                                 |
| Total current bridge set max.                                                                                     | 40 A                                  |
| -                                                                                                                 |                                       |
| Electrical data   Output                                                                                          |                                       |
| Switch-on capacity per channel max.                                                                               | 20 mF                                 |
| Switching voltage AC max.                                                                                         | 30 V                                  |
| Switching voltage DC max.                                                                                         | 30 V                                  |
| Switching current max.                                                                                            | 100 mA                                |
| Installation                                                                                                      |                                       |
| Connection cross-section inputs max.                                                                              | 16 mm <sup>2</sup>                    |
| Connection cross-section outputs max.                                                                             | 4 mm <sup>2</sup>                     |
| Connection cross-section control inputs / control outputs max.                                                    | 2,5 mm²                               |
| Mechanical data   Mounting data                                                                                   |                                       |
| Mounting method                                                                                                   | geschnappt                            |
| Suitable for mounting type                                                                                        | Mounting rail TH35, (EN 60715)        |
| Height                                                                                                            | 90 mm                                 |
| Width                                                                                                             | 70 mm                                 |
| Depth                                                                                                             | 80 mm                                 |
| Environmental characteristics   Climatic                                                                          |                                       |
| Operating temperature min.                                                                                        | 0 °C                                  |
| Operating temperature max.                                                                                        | 55 °C                                 |
| Storage temperature min.                                                                                          | -40 °C                                |
| Storage temperature max.                                                                                          | 80 °C                                 |
| Connection type 11                                                                                                |                                       |
| Family construction form                                                                                          | Bridging Contact                      |
| Gender                                                                                                            | female                                |
| Color contact carrier                                                                                             | black                                 |
| No. of poles                                                                                                      | 1                                     |
| PIN 1                                                                                                             | 24 V DC                               |
| Family construction form                                                                                          | Bridging Contact                      |
| i amily constituction form                                                                                        | female                                |
| Gender                                                                                                            | remaie                                |
| Gender Color contact carrier                                                                                      | black                                 |
| Color contact carrier                                                                                             | black                                 |
| Color contact carrier No. of poles                                                                                | 1                                     |
| Color contact carrier  No. of poles  PIN 1                                                                        | 1<br>0 V                              |
| Color contact carrier  No. of poles  PIN 1  Family construction form                                              | 1 0 V Bridging Contact                |
| Color contact carrier  No. of poles  PIN 1  Family construction form  Gender                                      | 1 0 V Bridging Contact female         |
| Color contact carrier  No. of poles  PIN 1  Family construction form  Gender  Color contact carrier               | 1 0 V Bridging Contact female black   |
| Color contact carrier  No. of poles  PIN 1  Family construction form  Gender  Color contact carrier  No. of poles | 1 0 V Bridging Contact female black 2 |
| Color contact carrier  No. of poles  PIN 1  Family construction form  Gender  Color contact carrier               | 1 0 V Bridging Contact female black   |