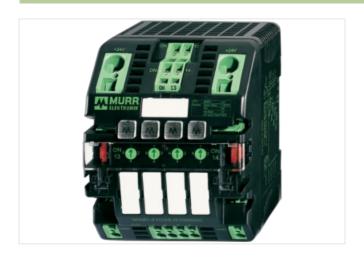

## MICO electronic circuit protection, 4 CHANNELS

IN: 24 V DC OUT: 24 V DC / 1-2-3-4 A CL2

MICO 4.4 4 channels Current adjustment 1, 2, 3, 4 A

## Illustration

Product may differ from Image

| Commercial data |          |  |
|-----------------|----------|--|
| ECLASS-6.0      | 27371802 |  |
| ECLASS-6.1      | 27371802 |  |
| ECLASS-7.0      | 27371802 |  |
| ECLASS-8.0      | 27371802 |  |
| ECLASS-9.0      | 27371802 |  |
| ECLASS-10.1     | 27371802 |  |
|                 |          |  |