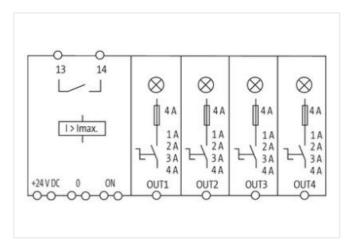

stay connected

| Family construction form | Bridging Contact          |
|--------------------------|---------------------------|
| Gender                   | female                    |
| Color contact carrier    | black                     |
| No. of poles             | 2                         |
| PIN 1                    | On                        |
| PIN 2                    | 14                        |
| Connection               | Spring clamp terminals FK |
| Family construction form | terminal                  |
| Gender                   | female                    |
| Color contact carrier    | green                     |
| No. of poles             | 1                         |
| PIN 1                    | 24 V DC                   |
| Connection               | Spring clamp terminals FK |
| Family construction form | terminal                  |
| Gender                   | female                    |
| Color contact carrier    | green                     |
| No. of poles             | 1                         |
| PIN 1                    | 0 V                       |
| Connection               | Spring clamp terminals FK |
| Family construction form | terminal                  |
| Gender                   | female                    |
| Color contact carrier    | green                     |
| No. of poles             | 2                         |
| PIN 1                    | Out 1                     |
| PIN 2                    | Out 1                     |
| Connection               | Spring clamp terminals FK |
| Family construction form | terminal                  |
| Gender                   | female                    |
| Color contact carrier    | green                     |
| No. of poles             | 2                         |
| PIN 1                    | Out 2                     |
| PIN 2                    | Out 2                     |
| Connection               | Spring clamp terminals FK |
| Family construction form | terminal                  |
| Gender                   | female                    |
| Color contact carrier    | green                     |
| No. of poles             | 2                         |
| PIN 1                    | Out 3                     |
| PIN 2                    | Out 3                     |
| Connection               | Spring clamp terminals FK |
| Family construction form | terminal                  |
| Gender                   | female                    |
| Color contact carrier    | green                     |
| No. of poles             | 2                         |
| PIN 1                    | Out 4                     |
| PIN 2                    | Out 4                     |
| Connection               | Spring clamp terminals FK |
| Family construction form | terminal                  |
| Gender                   | female                    |
| Color contact carrier    | green                     |
| No. of poles             | 4                         |
| PIN 1                    | On                        |
| PIN 2                    | On                        |
| PIN 3                    | 13                        |
|                          |                           |

PIN 4 14