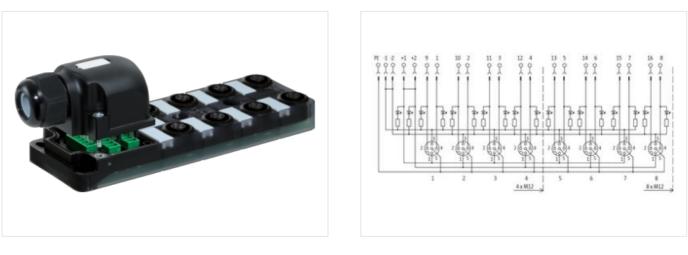

## EXACT12, 8XM12, 5-POLE, CAP, PLUG. SCREW-TERM.

8-way, 5-pole Form PNP Screw plug-in terminals Plastic housings with good resistance against chemicals and oils. The resistance to aggressive media should be individually tested for your application. Further details on request.