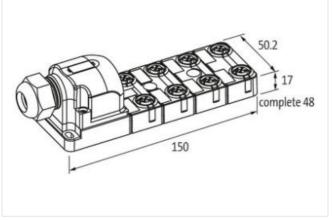

## EXACT12, 8XM12, 5-POLE, CAP, PLUG. SCREW-TERM.

8-way, 5-pole Form PNP Screw plug-in terminals Plastic housings with good resistance against chemicals and oils. The resistance to aggressive media should be individually tested for your application. Further details on request.