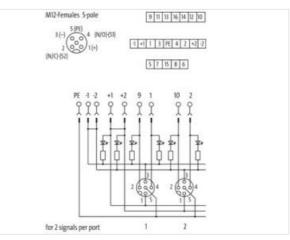

Murrelektronik GmbH | Office Park 4, 4.OG/Top A.45 | 1300 Wien-Flughafen | Fon +43 1 706 45 25-0 | Fax +43 1 706 45 25-300 | shop@murrelektronik.at | shop.murrelektronik.at

| ECLASS-11.1                                                                                                                                                                                                                                                                                                                                                                                                   | 27440111                                                                                                                                                    |
|---------------------------------------------------------------------------------------------------------------------------------------------------------------------------------------------------------------------------------------------------------------------------------------------------------------------------------------------------------------------------------------------------------------|-------------------------------------------------------------------------------------------------------------------------------------------------------------|
| ECLASS-12.0                                                                                                                                                                                                                                                                                                                                                                                                   | 27440111                                                                                                                                                    |
| ETIM-5.0                                                                                                                                                                                                                                                                                                                                                                                                      | EC002585                                                                                                                                                    |
| customs tariff number                                                                                                                                                                                                                                                                                                                                                                                         | 85369010                                                                                                                                                    |
| GTIN                                                                                                                                                                                                                                                                                                                                                                                                          | 4048879053846                                                                                                                                               |
| Packaging unit                                                                                                                                                                                                                                                                                                                                                                                                | 1                                                                                                                                                           |
| Electrical data   Supply                                                                                                                                                                                                                                                                                                                                                                                      |                                                                                                                                                             |
| Operating voltage DC                                                                                                                                                                                                                                                                                                                                                                                          | 24 V                                                                                                                                                        |
| Current operating per contact max.                                                                                                                                                                                                                                                                                                                                                                            | 4 A                                                                                                                                                         |
| Total current max.                                                                                                                                                                                                                                                                                                                                                                                            | 8 A                                                                                                                                                         |
| Installation                                                                                                                                                                                                                                                                                                                                                                                                  |                                                                                                                                                             |
| Connection cross section max.                                                                                                                                                                                                                                                                                                                                                                                 | 1,5 mm²                                                                                                                                                     |
| AWG number max.                                                                                                                                                                                                                                                                                                                                                                                               | 16                                                                                                                                                          |
| Installation   Connection                                                                                                                                                                                                                                                                                                                                                                                     |                                                                                                                                                             |
| Connection                                                                                                                                                                                                                                                                                                                                                                                                    | Screw plug-in terminals                                                                                                                                     |
| Device protection   Electrical                                                                                                                                                                                                                                                                                                                                                                                |                                                                                                                                                             |
| Degree of protection (EN IEC 60529)                                                                                                                                                                                                                                                                                                                                                                           | IP65, IP67                                                                                                                                                  |
| Device protection   Media                                                                                                                                                                                                                                                                                                                                                                                     |                                                                                                                                                             |
|                                                                                                                                                                                                                                                                                                                                                                                                               |                                                                                                                                                             |
| Flame resistance                                                                                                                                                                                                                                                                                                                                                                                              | flame retardant                                                                                                                                             |
| Flame resistance<br>Mechanical data   Material data                                                                                                                                                                                                                                                                                                                                                           | flame retardant                                                                                                                                             |
|                                                                                                                                                                                                                                                                                                                                                                                                               | flame retardant<br>Plastic                                                                                                                                  |
| Mechanical data   Material data                                                                                                                                                                                                                                                                                                                                                                               |                                                                                                                                                             |
| Mechanical data   Material data<br>Material housing                                                                                                                                                                                                                                                                                                                                                           |                                                                                                                                                             |
| Mechanical data   Material data<br>Material housing<br>Environmental characteristics   Climatic                                                                                                                                                                                                                                                                                                               | Plastic                                                                                                                                                     |
| Mechanical data   Material data         Material housing         Environmental characteristics   Climatic         Operating temperature min.                                                                                                                                                                                                                                                                  | Plastic<br>-20 °C                                                                                                                                           |
| Mechanical data   Material data         Material housing         Environmental characteristics   Climatic         Operating temperature min.         Operating temperature max.                                                                                                                                                                                                                               | Plastic<br>-20 °C                                                                                                                                           |
| Mechanical data   Material data         Material housing         Environmental characteristics   Climatic         Operating temperature min.         Operating temperature max.         Connection type 2                                                                                                                                                                                                     | Plastic<br>-20 °C<br>70 °C                                                                                                                                  |
| Mechanical data   Material data         Material housing         Environmental characteristics   Climatic         Operating temperature min.         Operating temperature max.         Connection type 2         Family construction form                                                                                                                                                                    | Plastic<br>-20 °C<br>70 °C<br>Cap                                                                                                                           |
| Mechanical data   Material data         Material housing         Environmental characteristics   Climatic         Operating temperature min.         Operating temperature max.         Connection type 2         Family construction form         No. of poles                                                                                                                                               | Plastic         -20 °C         -20 °C         70 °C         Cap         21                                                                                  |
| Mechanical data   Material data         Material housing         Environmental characteristics   Climatic         Operating temperature min.         Operating temperature max.         Connection type 2         Family construction form         No. of poles         Family construction form                                                                                                              | Plastic         -20 °C         70 °C         Cap         21         M12                                                                                     |
| Mechanical data   Material data         Material housing         Environmental characteristics   Climatic         Operating temperature min.         Operating temperature max.         Connection type 2         Family construction form         No. of poles         Family construction form         Gender                                                                                               | Plastic         -20 °C         70 °C         Cap         21         M12         female                                                                      |
| Mechanical data   Material data         Material housing         Environmental characteristics   Climatic         Operating temperature min.         Operating temperature max.         Connection type 2         Family construction form         No. of poles         Family construction form         Gender         Color contact carrier                                                                 | Plastic -20 °C -20 °C 70 °C Cap 21 M12 female black                                                                                                         |
| Mechanical data   Material data         Material housing         Environmental characteristics   Climatic         Operating temperature min.         Operating temperature max.         Connection type 2         Family construction form         No. of poles         Family construction form         Gender         Color contact carrier         Coding                                                  | Plastic   -20 °C   -20 °C   70 °C   Cap   21   M12   female   black   A                                                                                     |
| Mechanical data   Material data         Material housing         Environmental characteristics   Climatic         Operating temperature min.         Operating temperature max.         Connection type 2         Family construction form         No. of poles         Family construction form         Gender         Color contact carrier         Coding         No. of poles                             | Plastic         -20 °C         70 °C         Cap         21         M12         female         black         A         5                                    |
| Mechanical data   Material data         Material housing         Environmental characteristics   Climatic         Operating temperature min.         Operating temperature max.         Connection type 2         Family construction form         No. of poles         Family construction form         Gender         Color contact carrier         Coding         No. of poles         PIN 1               | Plastic         -20 °C         70 °C         Cap         21         M12         female         black         A         5         +         NC S 2         - |
| Mechanical data   Material data         Material housing         Environmental characteristics   Climatic         Operating temperature min.         Operating temperature max.         Connection type 2         Family construction form         No. of poles         Family construction form         Gender         Color contact carrier         Coding         No. of poles         PIN 1         PIN 2 | Plastic         -20 °C         70 °C         Cap         21         M12         female         black         A         5         +         NC S 2           |