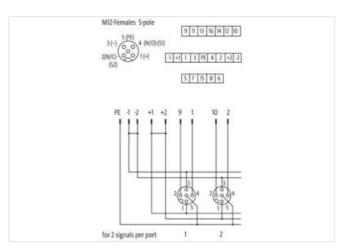

## EXACT12, 8XM12, 5-POLE, BASIC HOUSING, W.O. LED'S

Without homerun-cable

8-way, 5-pole without LED, up to 125 V AC/DC Screw plug-in terminals

Plastic housings with good resistance against chemicals and oils.