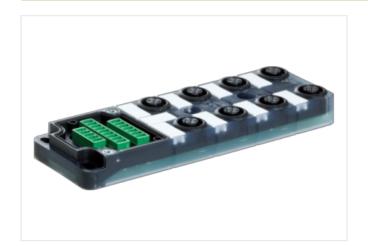

## EXACT12, 8XM12, 5-POLE, BASIC HOUSING, W.O. LED'S

Without homerun-cable

8-way, 5-pole without LED, up to 125 V AC/DC Screw plug-in terminals

Plastic housings with good resistance against chemicals and oils.

## Illustration

Product may differ from Image

ECLASS-7.0

27279219

| Commercial data |          |
|-----------------|----------|
| ECLASS-6.0      | 27143423 |
| ECLASS-6.1      | 27279219 |

| stay connect | ted |
|--------------|-----|
|--------------|-----|