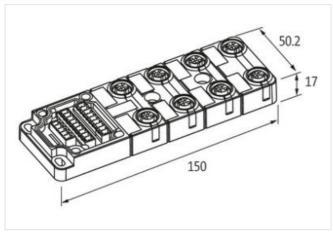

## EXACT12, 8XM12, 5-POLE, BASIC HOUSING, W.O. LED'S

Without homerun-cable

8-way, 5-pole without LED, up to 125 V AC/DC Screw plug-in terminals

Plastic housings with good resistance against chemicals and oils.