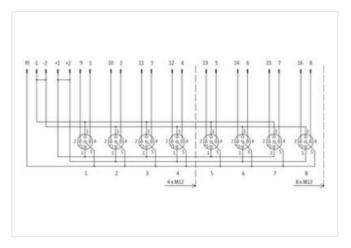

## EXACT12, 8XM12, 5-POLE, BASIC HOUSING, W.O. LED'S

Without homerun-cable

8-way, 5-pole without LED, up to 125 V AC/DC Screw plug-in terminals

Plastic housings with good resistance against chemicals and oils.