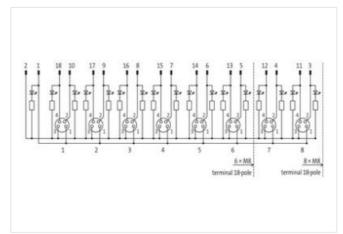

## **EXACT8, 6XM8, 4 POLE BASIC HOUSING**

Without homerun-cable

6-way, 4-pole

Inline face or side mounting

Plastic housings with good resistance against chemicals and oils.

The resistance to aggressive media should be individually tested for your application. Further details on request.

## Illustration

Product may differ from Image

| Commercial data |          |  |
|-----------------|----------|--|
| ECLASS-6.0      | 27143423 |  |
| ECLASS-6.1      | 27279219 |  |
| ECLASS-7.0      | 27279219 |  |
| ECLASS-8.0      | 27279219 |  |
| ECLASS-9.0      | 27440108 |  |