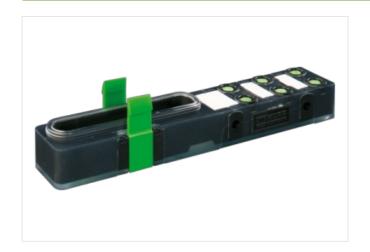

## **EXACT8, 6XM8, 4 POLE BASIC HOUSING**

Without homerun-cable

6-way, 4-pole

Inline face or side mounting

Plastic housings with good resistance against chemicals and oils.

The resistance to aggressive media should be individually tested for your application. Further details on request.

## Illustration

Product may differ from Image

| Commercial data |          |  |
|-----------------|----------|--|
| ECLASS-6.0      | 27143423 |  |
| ECLASS-6.1      | 27279219 |  |
| ECLASS-7.0      | 27279219 |  |
| ECLASS-8.0      | 27279219 |  |
| ECLASS-9.0      | 27440108 |  |