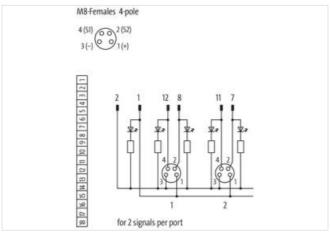

## **EXACT8, 6XM8, 4 POLE BASIC HOUSING**

Without homerun-cable

6-way, 4-pole

Inline face or side mounting

Plastic housings with good resistance against chemicals and oils.

The resistance to aggressive media should be individually tested for your application. Further details on request.

## Illustration

Product may differ from Image

| Commercial data |          |  |
|-----------------|----------|--|
| ECLASS-6.0      | 27143423 |  |
| ECLASS-6.1      | 27279219 |  |
| ECLASS-7.0      | 27279219 |  |
| ECLASS-8.0      | 27279219 |  |
| ECLASS-9.0      | 27440108 |  |