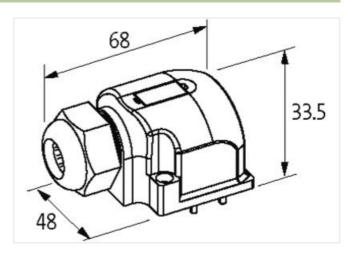

## Illustration

Product may differ from Image

| Commercial data |          |  |
|-----------------|----------|--|
| ECLASS-6.0      | 27143423 |  |
| ECLASS-6.1      | 27279219 |  |
| ECLASS-7.0      | 27279219 |  |
| ECLASS-8.0      | 27279219 |  |
| ECLASS-9.0      | 27440108 |  |
| ECLASS-10.1     | 27440111 |  |