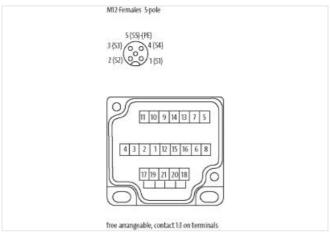

## **CAP. WITH SCREW PLUG TERMINALS 21 POLE**

Use with MVP12 / Exact12 UNIVERSAL

Cap for 4-way distribution box, UNIVERSAL, 5-pole

Plastic housings with good resistance against chemicals and oils.

The resistance to aggressive media should be individually tested for your application. Further details on request.

| ECLASS-11.1                                                                                                                                                                                                                                      | 27440111                                     |
|--------------------------------------------------------------------------------------------------------------------------------------------------------------------------------------------------------------------------------------------------|----------------------------------------------|
| ECLASS-12.0                                                                                                                                                                                                                                      | 27440111                                     |
| ETIM-5.0                                                                                                                                                                                                                                         | EC002585                                     |
| customs tariff number                                                                                                                                                                                                                            | 85366990                                     |
| GTIN                                                                                                                                                                                                                                             | 4048879378536                                |
| Packaging unit                                                                                                                                                                                                                                   | 1                                            |
| Electrical data   Supply                                                                                                                                                                                                                         |                                              |
| Total current max.                                                                                                                                                                                                                               | 8 A                                          |
| Installation                                                                                                                                                                                                                                     |                                              |
| Connection cross section max.                                                                                                                                                                                                                    | 1,5 mm²                                      |
| AWG number max.                                                                                                                                                                                                                                  | 16                                           |
| Installation   Connection                                                                                                                                                                                                                        |                                              |
| Connection                                                                                                                                                                                                                                       | Screw plug-in terminals                      |
| Device protection   Media                                                                                                                                                                                                                        |                                              |
|                                                                                                                                                                                                                                                  |                                              |
| Flame resistance                                                                                                                                                                                                                                 | flame retardant                              |
| Flame resistance  Mechanical data   Material data                                                                                                                                                                                                | flame retardant                              |
|                                                                                                                                                                                                                                                  | flame retardant  Plastic                     |
| Mechanical data   Material data                                                                                                                                                                                                                  |                                              |
| Mechanical data   Material data  Material housing                                                                                                                                                                                                |                                              |
| Mechanical data   Material data  Material housing  Environmental characteristics   Climatic                                                                                                                                                      | Plastic                                      |
| Mechanical data   Material data  Material housing  Environmental characteristics   Climatic  Operating temperature min.                                                                                                                          | Plastic -20 °C                               |
| Mechanical data   Material data  Material housing  Environmental characteristics   Climatic  Operating temperature min.  Operating temperature max.                                                                                              | Plastic -20 °C                               |
| Mechanical data   Material data  Material housing  Environmental characteristics   Climatic  Operating temperature min.  Operating temperature max.  Connection type 2                                                                           | Plastic  -20 °C  80 °C                       |
| Mechanical data   Material data  Material housing  Environmental characteristics   Climatic  Operating temperature min.  Operating temperature max.  Connection type 2  Family construction form                                                 | Plastic  -20 °C  80 °C  Cap                  |
| Mechanical data   Material data  Material housing  Environmental characteristics   Climatic  Operating temperature min.  Operating temperature max.  Connection type 2  Family construction form  No. of poles                                   | Plastic  -20 °C  80 °C  Cap  21              |
| Mechanical data   Material data  Material housing  Environmental characteristics   Climatic  Operating temperature min.  Operating temperature max.  Connection type 2  Family construction form  No. of poles  Family construction form         | Plastic  -20 °C  80 °C  Cap  21  M12         |
| Mechanical data   Material data  Material housing  Environmental characteristics   Climatic  Operating temperature min.  Operating temperature max.  Connection type 2  Family construction form  No. of poles  Family construction form  Gender | Plastic  -20 °C  80 °C  Cap  21  M12  female |