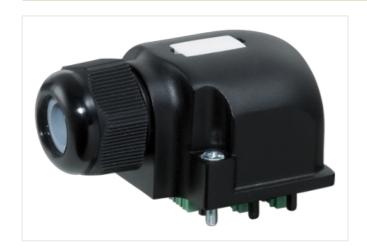

## Illustration

Product may differ from Image

| Commercial data |          |  |
|-----------------|----------|--|
| ECLASS-6.0      | 27143423 |  |
| ECLASS-6.1      | 27279219 |  |
| ECLASS-7.0      | 27279219 |  |
| ECLASS-8.0      | 27279219 |  |
| ECLASS-9.0      | 27440108 |  |
| ECLASS-10.1     | 27440111 |  |