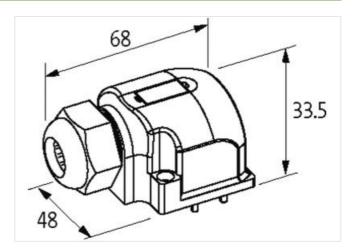

## Illustration

Product may differ from Image

| Commercial data |          |  |
|-----------------|----------|--|
| ECLASS-6.0      | 27143423 |  |
| ECLASS-6.1      | 27279219 |  |
| ECLASS-7.0      | 27279219 |  |
| ECLASS-8.0      | 27279219 |  |
| ECLASS-9.0      | 27440108 |  |