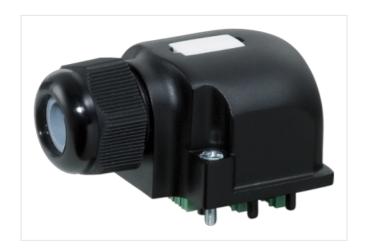

## Illustration

Product may differ from Image

| Commercial data |          |  |
|-----------------|----------|--|
| ECLASS-6.0      | 27143423 |  |
| ECLASS-6.1      | 27279219 |  |
| ECLASS-7.0      | 27279219 |  |
| ECLASS-8.0      | 27279219 |  |
| ECLASS-9.0      | 27440108 |  |