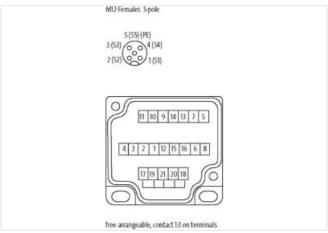

| ECLASS-10.1                              | 27440111                  |  |
|------------------------------------------|---------------------------|--|
| ECLASS-11.1                              | 27440111                  |  |
| ECLASS-12.0                              | 27440111                  |  |
| ETIM-5.0                                 | EC002585                  |  |
| customs tariff number                    | 85366990                  |  |
| GTIN                                     | 4048879378529             |  |
| Packaging unit                           | 1                         |  |
| Electrical data   Supply                 |                           |  |
| Total current max.                       | 8 A                       |  |
| Installation                             |                           |  |
| Connection cross section max.            | 1,5 mm²                   |  |
| AWG number max.                          | 16                        |  |
| Installation   Connection                |                           |  |
| Connection                               | Spring clamp terminals FK |  |
| Device protection   Media                |                           |  |
| Flame resistance                         | flame retardant           |  |
| Mechanical data   Material data          |                           |  |
| Material housing                         | Plastic                   |  |
| Environmental characteristics   Climatic |                           |  |
| Operating temperature min.               | -20 °C                    |  |
| Operating temperature max.               | 80 °C                     |  |
| Connection type 2                        |                           |  |
| Family construction form                 | Сар                       |  |
| No. of poles                             | 21                        |  |
| Family construction form                 | M12                       |  |
| Gender                                   | female                    |  |
| Color contact carrier                    | black                     |  |
| Coding                                   | A                         |  |
| No. of poles                             | 5                         |  |