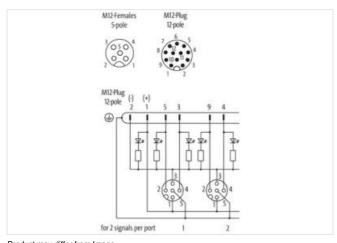

Conn.M12 12pole

**EXACT12, 4XM12, 5 POLE** 

4-way, 5-pole M12 plug connection 12-pole used with LED for digital PNP-signals 24 V DC

Plastic housings with good resistance against chemicals and oils.

The resistance to aggressive media should be individually tested for your application. Further details on request.

stay connected

| ECLASS-9.0 27440108  ECLASS-10.1 27440111  ECLASS-11.1 27440111  ECLASS-12.0 27440111  ETIM-5.0 EC002585  customs tariff number 85369010  GTIN 4048879296328  Packaging unit 1  Electrical data   Supply  Operating voltage DC 24 V  Current operating per contact max. 1,5 A  Total current max. 1,5 A                                                                           |
|-----------------------------------------------------------------------------------------------------------------------------------------------------------------------------------------------------------------------------------------------------------------------------------------------------------------------------------------------------------------------------------|
| ECLASS-11.1       27440111         ECLASS-12.0       27440111         ETIM-5.0       EC002585         customs tariff number       85369010         GTIN       4048879296328         Packaging unit       1         Electrical data   Supply         Operating voltage DC       24 V         Current operating per contact max.       1,5 A         Total current max.       1,5 A |
| ECLASS-12.0 27440111  ETIM-5.0 EC002585 customs tariff number 85369010  GTIN 4048879296328  Packaging unit 1  Electrical data   Supply  Operating voltage DC 24 V  Current operating per contact max. 1,5 A  Total current max. 1,5 A                                                                                                                                             |
| ETIM-5.0 EC002585  customs tariff number 85369010  GTIN 4048879296328  Packaging unit 1  Electrical data   Supply  Operating voltage DC 24 V  Current operating per contact max. 1,5 A  Total current max. 1,5 A                                                                                                                                                                  |
| customs tariff number 85369010  GTIN 4048879296328  Packaging unit 1  Electrical data   Supply  Operating voltage DC 24 V  Current operating per contact max. 1,5 A  Total current max. 1,5 A                                                                                                                                                                                     |
| GTIN 4048879296328  Packaging unit 1  Electrical data   Supply  Operating voltage DC 24 V  Current operating per contact max. 1,5 A  Total current max. 1,5 A                                                                                                                                                                                                                     |
| Packaging unit 1  Electrical data   Supply  Operating voltage DC 24 V  Current operating per contact max. 1,5 A  Total current max. 1,5 A                                                                                                                                                                                                                                         |
| Electrical data   Supply  Operating voltage DC 24 V  Current operating per contact max. 1,5 A  Total current max. 1,5 A                                                                                                                                                                                                                                                           |
| Operating voltage DC 24 V  Current operating per contact max. 1,5 A  Total current max. 1,5 A                                                                                                                                                                                                                                                                                     |
| Current operating per contact max. 1,5 A  Total current max. 1,5 A                                                                                                                                                                                                                                                                                                                |
| Total current max. 1,5 A                                                                                                                                                                                                                                                                                                                                                          |
| ,                                                                                                                                                                                                                                                                                                                                                                                 |
| Device protection   Electrical                                                                                                                                                                                                                                                                                                                                                    |
|                                                                                                                                                                                                                                                                                                                                                                                   |
| Degree of protection (EN IEC 60529) IP65, IP67                                                                                                                                                                                                                                                                                                                                    |
| Device protection   Media                                                                                                                                                                                                                                                                                                                                                         |
| Flame resistance flame retardant                                                                                                                                                                                                                                                                                                                                                  |
| Mechanical data   Material data                                                                                                                                                                                                                                                                                                                                                   |
| Material housing Plastic                                                                                                                                                                                                                                                                                                                                                          |
| Environmental characteristics   Climatic                                                                                                                                                                                                                                                                                                                                          |
| Operating temperature min20 °C                                                                                                                                                                                                                                                                                                                                                    |
| Operating temperature max. 70 °C                                                                                                                                                                                                                                                                                                                                                  |
| Connection type 2                                                                                                                                                                                                                                                                                                                                                                 |
| Family construction form M12                                                                                                                                                                                                                                                                                                                                                      |
| Gender female                                                                                                                                                                                                                                                                                                                                                                     |
| Color contact carrier black                                                                                                                                                                                                                                                                                                                                                       |
| Coding A                                                                                                                                                                                                                                                                                                                                                                          |
| No. of poles 5                                                                                                                                                                                                                                                                                                                                                                    |
| PIN 1 +                                                                                                                                                                                                                                                                                                                                                                           |
| PIN 2 NC S 2                                                                                                                                                                                                                                                                                                                                                                      |
| PIN 3 -                                                                                                                                                                                                                                                                                                                                                                           |
| PIN 4 NO S 1                                                                                                                                                                                                                                                                                                                                                                      |
| PIN 5 PE                                                                                                                                                                                                                                                                                                                                                                          |
| Family construction form M12                                                                                                                                                                                                                                                                                                                                                      |
| Gender male                                                                                                                                                                                                                                                                                                                                                                       |
| Color contact carrier black                                                                                                                                                                                                                                                                                                                                                       |
| Coding A                                                                                                                                                                                                                                                                                                                                                                          |
| No. of poles 12                                                                                                                                                                                                                                                                                                                                                                   |