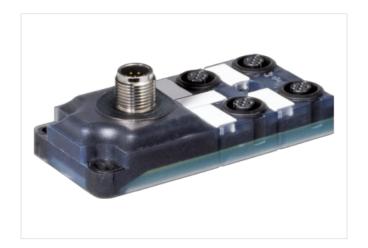

Conn.M12 12pole

**EXACT12, 4XM12, 5 POLE** 

4-way, 5-pole M12 plug connection 12-pole used with LED for digital PNP-signals 24 V DC

Plastic housings with good resistance against chemicals and oils.

The resistance to aggressive media should be individually tested for your application. Further details on request.

## Illustration

Product may differ from Image

| Commercial data |          |  |
|-----------------|----------|--|
| ECLASS-6.0      | 27279219 |  |
| ECLASS-6.1      | 27279219 |  |
| ECLASS-7.0      | 27279219 |  |