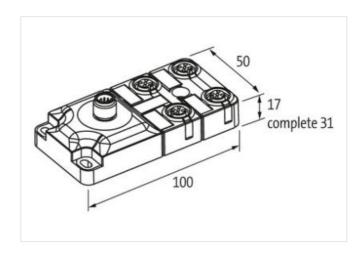

Conn.M12 12pole

**EXACT12, 4XM12, 5 POLE** 

4-way, 5-pole M12 plug connection 12-pole used with LED for digital PNP-signals 24 V DC

Plastic housings with good resistance against chemicals and oils.

The resistance to aggressive media should be individually tested for your application. Further details on request.

## Illustration

Product may differ from Image

| Commercial data |          |  |
|-----------------|----------|--|
| ECLASS-6.0      | 27279219 |  |
| ECLASS-6.1      | 27279219 |  |
| ECLASS-7.0      | 27279219 |  |