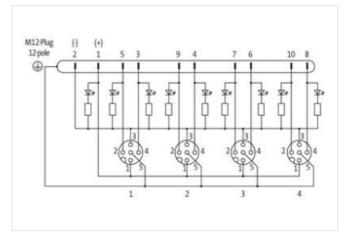

Conn.M12 12pole

**EXACT12, 4XM12, 5 POLE** 

4-way, 5-pole M12 plug connection 12-pole used with LED for digital PNP-signals 24 V DC

Plastic housings with good resistance against chemicals and oils.

The resistance to aggressive media should be individually tested for your application. Further details on request.

stay connected

| ECLASS-9.0 27440108  ECLASS-10.1 27440111  ECLASS-11.1 27440111  ECLASS-12.0 27440111  ETIM-5.0 EC002585  customs tariff number 85369010  GTIN 4048879296328  Packaging unit 1  Electrical data   Supply  Operating voltage DC 24 V  Current operating per contact max. 1,5 A  Total current max. 1,5 A                                                                           |
|-----------------------------------------------------------------------------------------------------------------------------------------------------------------------------------------------------------------------------------------------------------------------------------------------------------------------------------------------------------------------------------|
| ECLASS-11.1       27440111         ECLASS-12.0       27440111         ETIM-5.0       EC002585         customs tariff number       85369010         GTIN       4048879296328         Packaging unit       1         Electrical data   Supply         Operating voltage DC       24 V         Current operating per contact max.       1,5 A         Total current max.       1,5 A |
| ECLASS-12.0 27440111  ETIM-5.0 EC002585 customs tariff number 85369010  GTIN 4048879296328  Packaging unit 1  Electrical data   Supply  Operating voltage DC 24 V  Current operating per contact max. 1,5 A  Total current max. 1,5 A                                                                                                                                             |
| ETIM-5.0 EC002585  customs tariff number 85369010  GTIN 4048879296328  Packaging unit 1  Electrical data   Supply  Operating voltage DC 24 V  Current operating per contact max. 1,5 A  Total current max. 1,5 A                                                                                                                                                                  |
| customs tariff number 85369010  GTIN 4048879296328  Packaging unit 1  Electrical data   Supply  Operating voltage DC 24 V  Current operating per contact max. 1,5 A  Total current max. 1,5 A                                                                                                                                                                                     |
| GTIN 4048879296328  Packaging unit 1  Electrical data   Supply  Operating voltage DC 24 V  Current operating per contact max. 1,5 A  Total current max. 1,5 A                                                                                                                                                                                                                     |
| Packaging unit 1  Electrical data   Supply  Operating voltage DC 24 V  Current operating per contact max. 1,5 A  Total current max. 1,5 A                                                                                                                                                                                                                                         |
| Electrical data   Supply  Operating voltage DC 24 V  Current operating per contact max. 1,5 A  Total current max. 1,5 A                                                                                                                                                                                                                                                           |
| Operating voltage DC 24 V  Current operating per contact max. 1,5 A  Total current max. 1,5 A                                                                                                                                                                                                                                                                                     |
| Current operating per contact max. 1,5 A  Total current max. 1,5 A                                                                                                                                                                                                                                                                                                                |
| Total current max. 1,5 A                                                                                                                                                                                                                                                                                                                                                          |
| ,                                                                                                                                                                                                                                                                                                                                                                                 |
| Device protection   Electrical                                                                                                                                                                                                                                                                                                                                                    |
|                                                                                                                                                                                                                                                                                                                                                                                   |
| Degree of protection (EN IEC 60529) IP65, IP67                                                                                                                                                                                                                                                                                                                                    |
| Device protection   Media                                                                                                                                                                                                                                                                                                                                                         |
| Flame resistance flame retardant                                                                                                                                                                                                                                                                                                                                                  |
| Mechanical data   Material data                                                                                                                                                                                                                                                                                                                                                   |
| Material housing Plastic                                                                                                                                                                                                                                                                                                                                                          |
| Environmental characteristics   Climatic                                                                                                                                                                                                                                                                                                                                          |
| Operating temperature min20 °C                                                                                                                                                                                                                                                                                                                                                    |
| Operating temperature max. 70 °C                                                                                                                                                                                                                                                                                                                                                  |
| Connection type 2                                                                                                                                                                                                                                                                                                                                                                 |
| Family construction form M12                                                                                                                                                                                                                                                                                                                                                      |
| Gender female                                                                                                                                                                                                                                                                                                                                                                     |
| Color contact carrier black                                                                                                                                                                                                                                                                                                                                                       |
| Coding A                                                                                                                                                                                                                                                                                                                                                                          |
| No. of poles 5                                                                                                                                                                                                                                                                                                                                                                    |
| PIN 1 +                                                                                                                                                                                                                                                                                                                                                                           |
| PIN 2 NC S 2                                                                                                                                                                                                                                                                                                                                                                      |
| PIN 3 -                                                                                                                                                                                                                                                                                                                                                                           |
| PIN 4 NO S 1                                                                                                                                                                                                                                                                                                                                                                      |
| PIN 5 PE                                                                                                                                                                                                                                                                                                                                                                          |
| Family construction form M12                                                                                                                                                                                                                                                                                                                                                      |
| Gender male                                                                                                                                                                                                                                                                                                                                                                       |
| Color contact carrier black                                                                                                                                                                                                                                                                                                                                                       |
| Coding A                                                                                                                                                                                                                                                                                                                                                                          |
| No. of poles 12                                                                                                                                                                                                                                                                                                                                                                   |