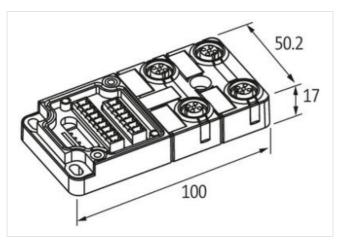

## **EXACT12, 4XM12, 5-POLE, BASIC HOUSING, NPN-LED'S**

Without homerun-cable

4-way, 5-pole Form NPN

Screw plug-in terminals

Plastic housings with good resistance against chemicals and oils.

The resistance to aggressive media should be individually tested for your application. Further details on request.