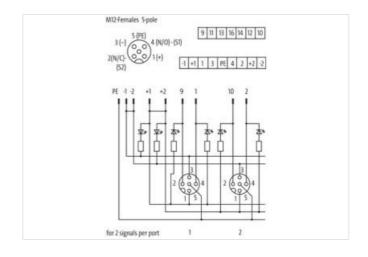

| ECLASS-9.0                               | 27440108        |
|------------------------------------------|-----------------|
| ECLASS-10.1                              | 27440111        |
| ECLASS-11.1                              | 27440111        |
| ECLASS-12.0                              | 27440111        |
| ETIM-5.0                                 | EC002585        |
| customs tariff number                    | 85369010        |
| GTIN                                     | 4048879055840   |
| Packaging unit                           | 1               |
| Electrical data   Supply                 |                 |
| Operating voltage DC                     | 24 V            |
| Current operating per contact max.       | 4 A             |
| Total current max.                       | 8 A             |
| Device protection   Electrical           |                 |
| Degree of protection (EN IEC 60529)      | IP65, IP67      |
| Device protection   Media                |                 |
| Flame resistance                         | flame retardant |
| Mechanical data   Material data          |                 |
| Material housing                         | Plastic         |
| Environmental characteristics   Climatic |                 |
| Operating temperature min.               | -20 °C          |
| Operating temperature max.               | 70 °C           |
| Connection type 2                        |                 |
| Family construction form                 | Сар             |
| No. of poles                             | 16              |
| Family construction form                 | M12             |
| Gender                                   | female          |
| Color contact carrier                    | black           |
| Coding                                   | A               |
| No. of poles                             | 5               |
| PIN 1                                    | +               |
| PIN 2                                    | NC S 2          |
| PIN 3                                    | -               |
| PIN 4                                    | NO S 1          |
| PIN 5                                    | PE              |