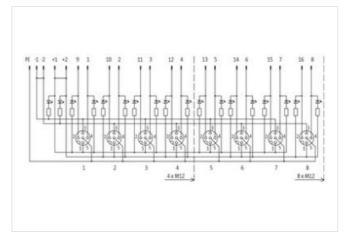

## **EXACT12, 4XM12, 5-POLE, BASIC HOUSING, NPN-LED'S**

Without homerun-cable

4-way, 5-pole Form NPN

Screw plug-in terminals

Plastic housings with good resistance against chemicals and oils.

The resistance to aggressive media should be individually tested for your application. Further details on request.

| ECLASS-9.0                               | 27440108        |
|------------------------------------------|-----------------|
| ECLASS-10.1                              | 27440111        |
| ECLASS-11.1                              | 27440111        |
| ECLASS-12.0                              | 27440111        |
| ETIM-5.0                                 | EC002585        |
| customs tariff number                    | 85369010        |
| GTIN                                     | 4048879055840   |
| Packaging unit                           | 1               |
| Electrical data   Supply                 |                 |
| Operating voltage DC                     | 24 V            |
| Current operating per contact max.       | 4 A             |
| Total current max.                       | 8 A             |
| Device protection   Electrical           |                 |
| Degree of protection (EN IEC 60529)      | IP65, IP67      |
| Device protection   Media                |                 |
| Flame resistance                         | flame retardant |
| Mechanical data   Material data          |                 |
| Material housing                         | Plastic         |
| Environmental characteristics   Climatic |                 |
| Operating temperature min.               | -20 °C          |
| Operating temperature max.               | 70 °C           |
| Connection type 2                        |                 |
| Family construction form                 | Сар             |
| No. of poles                             | 16              |
| Family construction form                 | M12             |
| Gender                                   | female          |
| Color contact carrier                    | black           |
| Coding                                   | A               |
| No. of poles                             | 5               |
| PIN 1                                    | +               |
| PIN 2                                    | NC S 2          |
| PIN 3                                    | -               |
| PIN 4                                    | NO S 1          |
| PIN 5                                    | PE              |