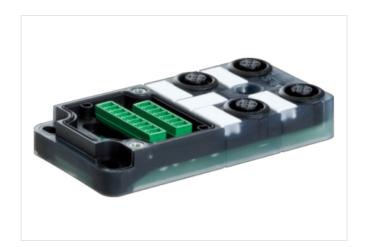

## **EXACT12, 4XM12, 5-POLE, BASIC HOUSING, NPN-LED'S**

Without homerun-cable

4-way, 5-pole Form NPN

Screw plug-in terminals

Plastic housings with good resistance against chemicals and oils.

The resistance to aggressive media should be individually tested for your application. Further details on request.

## Illustration

Product may differ from Image

| Commercial data |          |
|-----------------|----------|
| ECLASS-6.0      | 27279219 |
| ECLASS-6.1      | 27279219 |
| ECLASS-7.0      | 27279219 |
| ECLASS-8.0      | 27279219 |