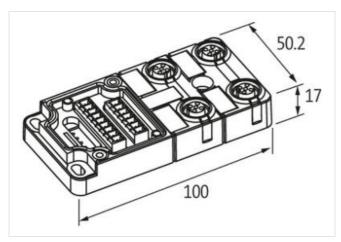

## **EXACT12, 4XM12, 5-POLE, BASIC HOUSING**

Without homerun-cable

4-way, 5-pole Form PNP

Screw plug-in terminals

Plastic housings with good resistance against chemicals and oils.

The resistance to aggressive media should be individually tested for your application. Further details on request.

## Illustration

Product may differ from Image

| Commercial data |          |  |
|-----------------|----------|--|
| ECLASS-6.0      | 27279219 |  |
| ECLASS-6.1      | 27279219 |  |
| ECLASS-7.0      | 27279219 |  |
| ECLASS-8.0      | 27279219 |  |