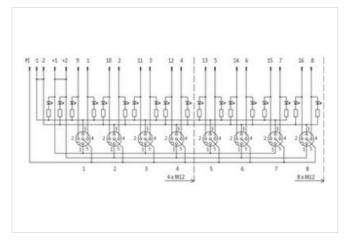

## **EXACT12, 4XM12, 5-POLE, BASIC HOUSING**

Without homerun-cable

4-way, 5-pole Form PNP

Screw plug-in terminals

Plastic housings with good resistance against chemicals and oils.

The resistance to aggressive media should be individually tested for your application. Further details on request.

| ECLASS-9.0                               | 27440108        |
|------------------------------------------|-----------------|
| ECLASS-10.1                              | 27440111        |
| ECLASS-11.1                              | 27440111        |
| ECLASS-12.0                              | 27440111        |
| ETIM-5.0                                 | EC002585        |
| customs tariff number                    | 85369010        |
| GTIN                                     | 4048879055857   |
| Packaging unit                           | 1               |
| Electrical data   Supply                 |                 |
| Operating voltage DC                     | 24 V            |
| Current operating per contact max.       | 4 A             |
| Total current max.                       | 8 A             |
| Device protection   Electrical           |                 |
| Degree of protection (EN IEC 60529)      | IP65, IP67      |
| Device protection   Media                |                 |
| Flame resistance                         | flame retardant |
| Mechanical data   Material data          |                 |
| Material housing                         | Plastic         |
| Environmental characteristics   Climatic |                 |
| Operating temperature min.               | -20 °C          |
| Operating temperature max.               | 70 °C           |
| Connection type 2                        |                 |
| Family construction form                 | Сар             |
| No. of poles                             | 12              |
| Family construction form                 | M12             |
| Gender                                   | female          |
| Color contact carrier                    | black           |
| Coding                                   | A               |
| No. of poles                             | 5               |
| PIN 1                                    | +               |
| PIN 2                                    | NC S 2          |
| PIN 3                                    | -               |
| PIN 4                                    | NO S 1          |
| PIN 5                                    | PE              |