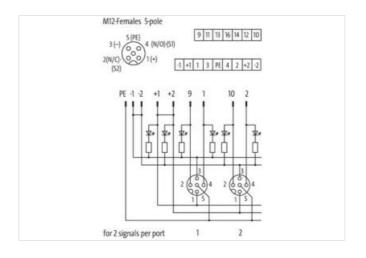

| ECLASS-9.0                               | 27440108        |
|------------------------------------------|-----------------|
| ECLASS-10.1                              | 27440111        |
| ECLASS-11.1                              | 27440111        |
| ECLASS-12.0                              | 27440111        |
| ETIM-5.0                                 | EC002585        |
| customs tariff number                    | 85369010        |
| GTIN                                     | 4048879055857   |
| Packaging unit                           | 1               |
| Electrical data   Supply                 |                 |
| Operating voltage DC                     | 24 V            |
| Current operating per contact max.       | 4 A             |
| Total current max.                       | 8 A             |
| Device protection   Electrical           |                 |
| Degree of protection (EN IEC 60529)      | IP65, IP67      |
| Device protection   Media                |                 |
| Flame resistance                         | flame retardant |
| Mechanical data   Material data          |                 |
| Material housing                         | Plastic         |
| Environmental characteristics   Climatic |                 |
| Operating temperature min.               | -20 °C          |
| Operating temperature max.               | 70 °C           |
| Connection type 2                        |                 |
| Family construction form                 | Сар             |
| No. of poles                             | 12              |
| Family construction form                 | M12             |
| Gender                                   | female          |
| Color contact carrier                    | black           |
| Coding                                   | A               |
| No. of poles                             | 5               |
| PIN 1                                    | +               |
| PIN 2                                    | NC S 2          |
| PIN 3                                    | -               |
| PIN 4                                    | NO S 1          |
| PIN 5                                    | PE              |