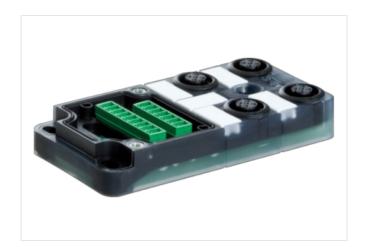

## **EXACT12, 4XM12, 5-POLE, BASIC HOUSING**

Without homerun-cable

4-way, 5-pole Form PNP

Screw plug-in terminals

Plastic housings with good resistance against chemicals and oils.

The resistance to aggressive media should be individually tested for your application. Further details on request.

## Illustration

Product may differ from Image

| Commercial data |          |  |
|-----------------|----------|--|
| ECLASS-6.0      | 27279219 |  |
| ECLASS-6.1      | 27279219 |  |
| ECLASS-7.0      | 27279219 |  |
| ECLASS-8.0      | 27279219 |  |