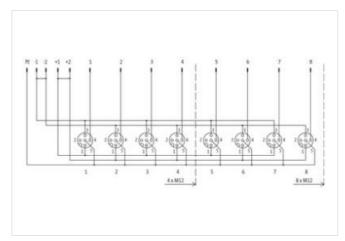

| ECLASS-9.0                               | 27440108        |
|------------------------------------------|-----------------|
| ECLASS-10.1                              | 27440111        |
| ECLASS-11.1                              | 27440111        |
| ECLASS-12.0                              | 27440111        |
| ETIM-5.0                                 | EC002585        |
| customs tariff number                    | 85369010        |
| GTIN                                     | 4048879056069   |
| Packaging unit                           | 1               |
| Electrical data   Supply                 |                 |
| Operating voltage AC                     | 125 V           |
| Operating voltage DC                     | 125 V           |
| Current operating per contact max.       | 4 A             |
| Total current max.                       | 8 A             |
| Device protection   Electrical           |                 |
| Degree of protection (EN IEC 60529)      | IP65, IP67      |
| Device protection   Media                |                 |
| Flame resistance                         | flame retardant |
| Mechanical data   Material data          |                 |
| Material housing                         | Plastic         |
| Environmental characteristics   Climatic |                 |
| Operating temperature min.               | -20 °C          |
| Operating temperature max.               | 70 °C           |
| Connection type 2                        |                 |
| Family construction form                 | Сар             |
| No. of poles                             | 9               |
| Family construction form                 | M12             |
| Gender                                   | female          |
| Color contact carrier                    | black           |
| Coding                                   | A               |
| No. of poles                             | 4               |
| PIN 1                                    | +               |
| PIN 2                                    | n.c.            |
| PIN 3                                    | -               |
| PIN 4                                    | NO S 1          |
| PIN 5                                    | PE              |