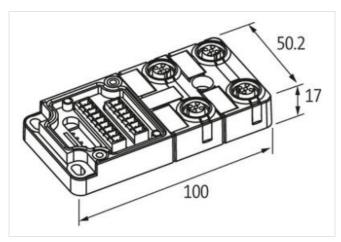

## EXACT12, 4XM12, 4 POLE BASIC HOUSING, W.O. LED'S

Without homerun-cable

4-way, 4-pole without LED, up to 125 V AC/DC Screw plug-in terminals

Plastic housings with good resistance against chemicals and oils.