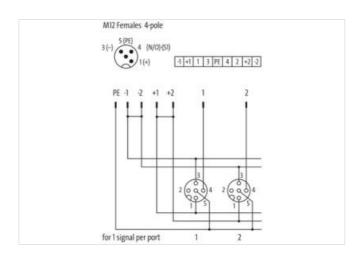

| ECLASS-9.0                               | 27440108        |
|------------------------------------------|-----------------|
| ECLASS-10.1                              | 27440111        |
| ECLASS-11.1                              | 27440111        |
| ECLASS-12.0                              | 27440111        |
| ETIM-5.0                                 | EC002585        |
| customs tariff number                    | 85369010        |
| GTIN                                     | 4048879056069   |
| Packaging unit                           | 1               |
| Electrical data   Supply                 |                 |
| Operating voltage AC                     | 125 V           |
| Operating voltage DC                     | 125 V           |
| Current operating per contact max.       | 4 A             |
| Total current max.                       | 8 A             |
| Device protection   Electrical           |                 |
| Degree of protection (EN IEC 60529)      | IP65, IP67      |
| Device protection   Media                |                 |
| Flame resistance                         | flame retardant |
| Mechanical data   Material data          |                 |
| Material housing                         | Plastic         |
| Environmental characteristics   Climatic |                 |
| Operating temperature min.               | -20 °C          |
| Operating temperature max.               | 70 °C           |
| Connection type 2                        |                 |
| Family construction form                 | Сар             |
| No. of poles                             | 9               |
| Family construction form                 | M12             |
| Gender                                   | female          |
| Color contact carrier                    | black           |
| Coding                                   | A               |
| No. of poles                             | 4               |
| PIN 1                                    | +               |
| PIN 2                                    | n.c.            |
| PIN 3                                    | -               |
| PIN 4                                    | NO S 1          |
| PIN 5                                    | PE              |