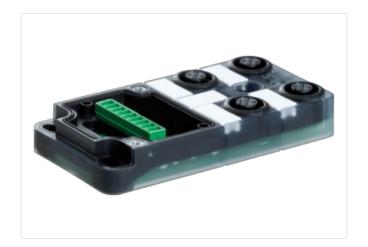

## EXACT12, 4XM12, 4 POLE BASIC HOUSING, W.O. LED'S

Without homerun-cable

4-way, 4-pole without LED, up to 125 V AC/DC Screw plug-in terminals

Plastic housings with good resistance against chemicals and oils.

## Illustration

Product may differ from Image

| Commercial data |          |
|-----------------|----------|
| ECLASS-6.0      | 27279219 |
| ECLASS-6.1      | 27279219 |
| ECLASS-7.0      | 27279219 |
| ECLASS-8.0      | 27279219 |