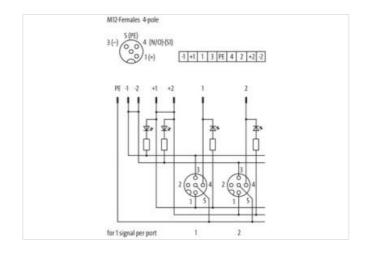

| ECLASS-9.0                               | 27440108        |  |
|------------------------------------------|-----------------|--|
| ECLASS-10.1                              | 27440111        |  |
| ECLASS-11.1                              | 27440111        |  |
| ECLASS-12.0                              | 27440111        |  |
| ETIM-5.0                                 | EC002585        |  |
| customs tariff number                    | 85369010        |  |
| GTIN                                     | 4048879056076   |  |
| Packaging unit                           | 1               |  |
| Electrical data   Supply                 |                 |  |
| Operating voltage DC                     | 24 V            |  |
| Current operating per contact max.       | 4 A             |  |
| Total current max.                       | 8 A             |  |
| Device protection   Electrical           |                 |  |
| Degree of protection (EN IEC 60529)      | IP65, IP67      |  |
| Device protection   Media                |                 |  |
| Flame resistance                         | flame retardant |  |
| Mechanical data   Material data          |                 |  |
| Material housing                         | Plastic         |  |
| Environmental characteristics   Climatic |                 |  |
| Operating temperature min.               | -20 °C          |  |
| Operating temperature max.               | 70 °C           |  |
| Connection type 2                        |                 |  |
| Family construction form                 | Сар             |  |
| No. of poles                             | 9               |  |
| Family construction form                 | M12             |  |
| Gender                                   | female          |  |
| Color contact carrier                    | black           |  |
| Coding                                   | A               |  |
| No. of poles                             | 4               |  |
| PIN 1                                    | +               |  |
| PIN 2                                    | n.c.            |  |
| PIN 3                                    | -               |  |
| PIN 4                                    | NO S 1          |  |
| PIN 5                                    | PE              |  |