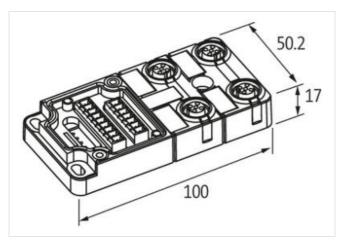

## **EXACT12, 4XM12, 4 POLE BASIC HOUSING, NPN-LED'S**

Without homerun-cable

4-way, 4-pole Form NPN

Screw plug-in terminals

Plastic housings with good resistance against chemicals and oils.

The resistance to aggressive media should be individually tested for your application. Further details on request.