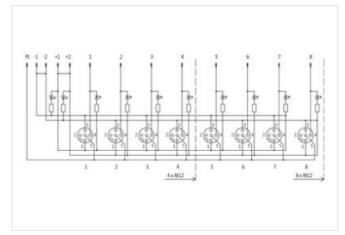

## **EXACT12, 4XM12, 4 POLE BASIC HOUSING, NPN-LED'S**

Without homerun-cable

4-way, 4-pole Form NPN

Screw plug-in terminals

Plastic housings with good resistance against chemicals and oils.

The resistance to aggressive media should be individually tested for your application. Further details on request.

| ECLASS-9.0                               | 27440108        |  |
|------------------------------------------|-----------------|--|
| ECLASS-10.1                              | 27440111        |  |
| ECLASS-11.1                              | 27440111        |  |
| ECLASS-12.0                              | 27440111        |  |
| ETIM-5.0                                 | EC002585        |  |
| customs tariff number                    | 85369010        |  |
| GTIN                                     | 4048879056076   |  |
| Packaging unit                           | 1               |  |
| Electrical data   Supply                 |                 |  |
| Operating voltage DC                     | 24 V            |  |
| Current operating per contact max.       | 4 A             |  |
| Total current max.                       | 8 A             |  |
| Device protection   Electrical           |                 |  |
| Degree of protection (EN IEC 60529)      | IP65, IP67      |  |
| Device protection   Media                |                 |  |
| Flame resistance                         | flame retardant |  |
| Mechanical data   Material data          |                 |  |
| Material housing                         | Plastic         |  |
| Environmental characteristics   Climatic |                 |  |
| Operating temperature min.               | -20 °C          |  |
| Operating temperature max.               | 70 °C           |  |
| Connection type 2                        |                 |  |
| Family construction form                 | Сар             |  |
| No. of poles                             | 9               |  |
| Family construction form                 | M12             |  |
| Gender                                   | female          |  |
| Color contact carrier                    | black           |  |
| Coding                                   | A               |  |
| No. of poles                             | 4               |  |
| PIN 1                                    | +               |  |
| PIN 2                                    | n.c.            |  |
| PIN 3                                    | -               |  |
| PIN 4                                    | NO S 1          |  |
| PIN 5                                    | PE              |  |