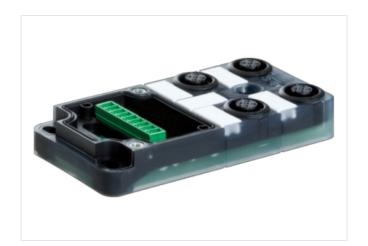

## **EXACT12, 4XM12, 4 POLE BASIC HOUSING, NPN-LED'S**

Without homerun-cable

4-way, 4-pole Form NPN

Screw plug-in terminals

Plastic housings with good resistance against chemicals and oils.

The resistance to aggressive media should be individually tested for your application. Further details on request.

## Illustration

Product may differ from Image

| Commercial data |          |
|-----------------|----------|
| ECLASS-6.0      | 27279219 |
| ECLASS-6.1      | 27279219 |
| ECLASS-7.0      | 27279219 |
| ECLASS-8.0      | 27279219 |