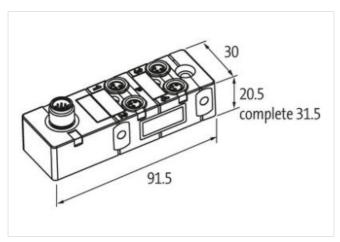

## **EXACT8, 4XM8, 3 POLE**

Conn.M12 12 pole

4-way, 3-pole M12 (12-pole)

Inline face or side mounting

Plastic housings with good resistance against chemicals and oils.

The resistance to aggressive media should be individually tested for your application. Further details on request.