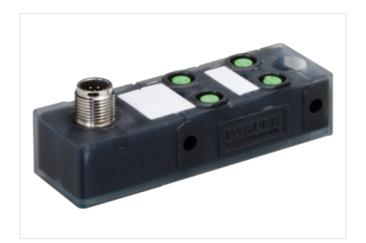

## **EXACT8, 4XM8, 3 POLE**

Conn.M12 12 pole

4-way, 3-pole M12 (12-pole)

Inline face or side mounting

Plastic housings with good resistance against chemicals and oils.

The resistance to aggressive media should be individually tested for your application. Further details on request.

## Illustration

Product may differ from Image

| Commercial data |          |  |
|-----------------|----------|--|
| ECLASS-6.0      | 27279219 |  |
| ECLASS-6.1      | 27279219 |  |
| ECLASS-7.0      | 27279219 |  |
| ECLASS-8.0      | 27279219 |  |