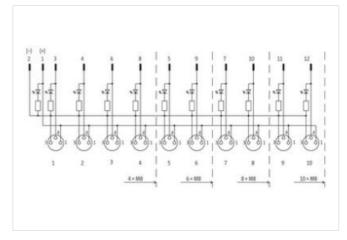

stay connected

| F01 400 0 0                                                                                                                                                                                                                                         | 07440400                                                                                                                                                                                                                                                                  |
|-----------------------------------------------------------------------------------------------------------------------------------------------------------------------------------------------------------------------------------------------------|---------------------------------------------------------------------------------------------------------------------------------------------------------------------------------------------------------------------------------------------------------------------------|
| ECLASS-9.0                                                                                                                                                                                                                                          | 27440108                                                                                                                                                                                                                                                                  |
| ECLASS-10.1                                                                                                                                                                                                                                         | 27440111                                                                                                                                                                                                                                                                  |
| ECLASS-11.1                                                                                                                                                                                                                                         | 27440111                                                                                                                                                                                                                                                                  |
| ECLASS-12.0                                                                                                                                                                                                                                         | 27440111                                                                                                                                                                                                                                                                  |
| ETIM-5.0                                                                                                                                                                                                                                            | EC002585                                                                                                                                                                                                                                                                  |
| customs tariff number                                                                                                                                                                                                                               | 85369010                                                                                                                                                                                                                                                                  |
| GTIN Packaging unit                                                                                                                                                                                                                                 | 4048879056311                                                                                                                                                                                                                                                             |
| Packaging unit                                                                                                                                                                                                                                      | 1                                                                                                                                                                                                                                                                         |
| Electrical data   Supply                                                                                                                                                                                                                            |                                                                                                                                                                                                                                                                           |
| Operating voltage DC                                                                                                                                                                                                                                | 24 V                                                                                                                                                                                                                                                                      |
| Current operating per contact max.                                                                                                                                                                                                                  | 1,5 A                                                                                                                                                                                                                                                                     |
| Device protection   Electrical                                                                                                                                                                                                                      |                                                                                                                                                                                                                                                                           |
| Degree of protection (EN IEC 60529)                                                                                                                                                                                                                 | IP67                                                                                                                                                                                                                                                                      |
| Additional condition protection degree                                                                                                                                                                                                              | screwed, mounted                                                                                                                                                                                                                                                          |
| Device protection   Media                                                                                                                                                                                                                           |                                                                                                                                                                                                                                                                           |
| Flame resistance                                                                                                                                                                                                                                    | flame retardant                                                                                                                                                                                                                                                           |
|                                                                                                                                                                                                                                                     | nano otatun                                                                                                                                                                                                                                                               |
| Mechanical data   Material data                                                                                                                                                                                                                     |                                                                                                                                                                                                                                                                           |
| Material housing                                                                                                                                                                                                                                    | Plastic                                                                                                                                                                                                                                                                   |
| Environmental characteristics   Climatic                                                                                                                                                                                                            |                                                                                                                                                                                                                                                                           |
| Operating temperature min.                                                                                                                                                                                                                          | -20 °C                                                                                                                                                                                                                                                                    |
| Operating temperature max.                                                                                                                                                                                                                          | 70 °C                                                                                                                                                                                                                                                                     |
| Additional condition temperature range                                                                                                                                                                                                              | depending on cable quality                                                                                                                                                                                                                                                |
|                                                                                                                                                                                                                                                     |                                                                                                                                                                                                                                                                           |
| Connection type 2                                                                                                                                                                                                                                   |                                                                                                                                                                                                                                                                           |
| Connection type 2 Family construction form                                                                                                                                                                                                          | M12                                                                                                                                                                                                                                                                       |
| Family construction form                                                                                                                                                                                                                            | M12 male                                                                                                                                                                                                                                                                  |
| Family construction form Gender                                                                                                                                                                                                                     | male                                                                                                                                                                                                                                                                      |
| Family construction form  Gender  Color contact carrier                                                                                                                                                                                             |                                                                                                                                                                                                                                                                           |
| Family construction form  Gender  Color contact carrier  Coding                                                                                                                                                                                     | male black                                                                                                                                                                                                                                                                |
| Family construction form  Gender  Color contact carrier                                                                                                                                                                                             | male black A                                                                                                                                                                                                                                                              |
| Family construction form  Gender  Color contact carrier  Coding  No. of poles                                                                                                                                                                       | male black A 12                                                                                                                                                                                                                                                           |
| Family construction form Gender Color contact carrier Coding No. of poles PIN 1                                                                                                                                                                     | male black A 12 BN                                                                                                                                                                                                                                                        |
| Family construction form  Gender  Color contact carrier  Coding  No. of poles  PIN 1  PIN 2                                                                                                                                                         | male black A 12 BN BU                                                                                                                                                                                                                                                     |
| Family construction form  Gender  Color contact carrier  Coding  No. of poles  PIN 1  PIN 2  PIN 3                                                                                                                                                  | male black A 12 BN BU WH                                                                                                                                                                                                                                                  |
| Family construction form  Gender  Color contact carrier  Coding  No. of poles  PIN 1  PIN 2  PIN 3  PIN 4                                                                                                                                           | male black  A 12 BN BU WH GN                                                                                                                                                                                                                                              |
| Family construction form Gender Color contact carrier Coding No. of poles PIN 1 PIN 2 PIN 3 PIN 4 PIN 5                                                                                                                                             | male black A 12 BN BU WH GN                                                                                                                                                                                                                                               |
| Family construction form Gender Color contact carrier Coding No. of poles PIN 1 PIN 2 PIN 3 PIN 4 PIN 5 PIN 6                                                                                                                                       | male black A 12 BN BU WH GN PK YE                                                                                                                                                                                                                                         |
| Family construction form  Gender  Color contact carrier  Coding  No. of poles  PIN 1  PIN 2  PIN 3  PIN 4  PIN 5  PIN 6  PIN 7                                                                                                                      | male black A 12 BN BU WH GN PK YE BK                                                                                                                                                                                                                                      |
| Family construction form  Gender  Color contact carrier  Coding  No. of poles  PIN 1  PIN 2  PIN 3  PIN 4  PIN 5  PIN 6  PIN 7  PIN 8                                                                                                               | male black  A  12  BN  BU  WH  GN  PK  YE  BK  GY                                                                                                                                                                                                                         |
| Family construction form Gender Color contact carrier Coding No. of poles PIN 1 PIN 2 PIN 3 PIN 4 PIN 5 PIN 6 PIN 7 PIN 8 PIN 9                                                                                                                     | male         black         A         12         BN         BU         WH         GN         PK         YE         BK         GY         RD                                                                                                                                |
| Family construction form  Gender  Color contact carrier  Coding  No. of poles  PIN 1  PIN 2  PIN 3  PIN 4  PIN 5  PIN 6  PIN 7  PIN 8  PIN 9  PIN 10                                                                                                | male           black           A           12           BN           BU           WH           GN           PK           YE           BK           GY           RD           VT                                                                                           |
| Family construction form  Gender  Color contact carrier  Coding  No. of poles  PIN 1  PIN 2  PIN 3  PIN 4  PIN 5  PIN 6  PIN 7  PIN 8  PIN 9  PIN 10  PIN 10                                                                                        | male black  A  12  BN  BU  WH  GN  PK  YE  BK  GY  RD  VT  GY/PK                                                                                                                                                                                                          |
| Family construction form  Gender  Color contact carrier  Coding  No. of poles  PIN 1  PIN 2  PIN 3  PIN 4  PIN 5  PIN 6  PIN 7  PIN 8  PIN 9  PIN 10  PIN 10  PIN 11  PIN 12                                                                        | male         black         A         12         BN         BU         WH         GN         PK         YE         BK         GY         RD         VT         GY / PK         RD / BU                                                                                     |
| Family construction form  Gender  Color contact carrier  Coding  No. of poles  PIN 1  PIN 2  PIN 3  PIN 4  PIN 5  PIN 6  PIN 7  PIN 8  PIN 9  PIN 10  PIN 11  PIN 12  Family construction form                                                      | male         black         A         12         BN         BU         WH         GN         PK         YE         BK         GY         RD         VT         GY / PK         RD / BU         M8                                                                          |
| Family construction form Gender Color contact carrier Coding No. of poles PIN 1 PIN 2 PIN 3 PIN 4 PIN 5 PIN 6 PIN 7 PIN 8 PIN 9 PIN 10 PIN 11 PIN 12 Family construction form Gender                                                                | male           black           A           12           BN           BU           WH           GN           PK           YE           BK           GY           RD           VT           GY / PK           RD / BU           M8           female                         |
| Family construction form  Gender  Color contact carrier  Coding  No. of poles  PIN 1  PIN 2  PIN 3  PIN 4  PIN 5  PIN 6  PIN 7  PIN 8  PIN 9  PIN 10  PIN 11  PIN 12  Family construction form  Gender  Color contact carrier                       | male           black           A           12           BN           BU           WH           GN           PK           YE           BK           GY           RD           VT           GY / PK           RD / BU           M8           female           black         |
| Family construction form  Gender  Color contact carrier  Coding  No. of poles  PIN 1  PIN 2  PIN 3  PIN 4  PIN 5  PIN 6  PIN 7  PIN 8  PIN 9  PIN 10  PIN 11  PIN 12  Family construction form  Gender  Color contact carrier  Coding               | male           black           A           12           BN           BU           WH           GN           PK           YE           BK           GY           RD           VT           GY/PK           RD/BU           M8           female           black           A |
| Family construction form  Gender  Color contact carrier  Coding  No. of poles  PIN 1  PIN 2  PIN 3  PIN 4  PIN 5  PIN 6  PIN 7  PIN 8  PIN 9  PIN 10  PIN 11  PIN 12  Family construction form  Gender  Color contact carrier  Coding  No. of poles | male         black         A         12         BN         BU         WH         GN         PK         YE         BK         GY         RD         VT         GY/PK         RD/BU         M8         female         black         A         3                             |