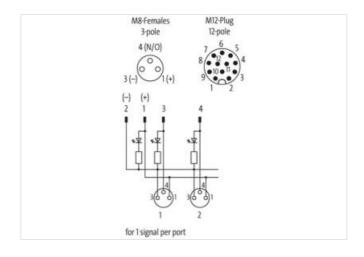

stay connected

| F01 400 0 0                                                                                                                                                                                                                                         | 07440400                                                                                                                                                                                                                                                                  |
|-----------------------------------------------------------------------------------------------------------------------------------------------------------------------------------------------------------------------------------------------------|---------------------------------------------------------------------------------------------------------------------------------------------------------------------------------------------------------------------------------------------------------------------------|
| ECLASS-9.0                                                                                                                                                                                                                                          | 27440108                                                                                                                                                                                                                                                                  |
| ECLASS-10.1                                                                                                                                                                                                                                         | 27440111                                                                                                                                                                                                                                                                  |
| ECLASS-11.1                                                                                                                                                                                                                                         | 27440111                                                                                                                                                                                                                                                                  |
| ECLASS-12.0                                                                                                                                                                                                                                         | 27440111                                                                                                                                                                                                                                                                  |
| ETIM-5.0                                                                                                                                                                                                                                            | EC002585                                                                                                                                                                                                                                                                  |
| customs tariff number                                                                                                                                                                                                                               | 85369010                                                                                                                                                                                                                                                                  |
| GTIN Packaging unit                                                                                                                                                                                                                                 | 4048879056311                                                                                                                                                                                                                                                             |
| Packaging unit                                                                                                                                                                                                                                      | 1                                                                                                                                                                                                                                                                         |
| Electrical data   Supply                                                                                                                                                                                                                            |                                                                                                                                                                                                                                                                           |
| Operating voltage DC                                                                                                                                                                                                                                | 24 V                                                                                                                                                                                                                                                                      |
| Current operating per contact max.                                                                                                                                                                                                                  | 1,5 A                                                                                                                                                                                                                                                                     |
| Device protection   Electrical                                                                                                                                                                                                                      |                                                                                                                                                                                                                                                                           |
| Degree of protection (EN IEC 60529)                                                                                                                                                                                                                 | IP67                                                                                                                                                                                                                                                                      |
| Additional condition protection degree                                                                                                                                                                                                              | screwed, mounted                                                                                                                                                                                                                                                          |
| Device protection   Media                                                                                                                                                                                                                           |                                                                                                                                                                                                                                                                           |
| Flame resistance                                                                                                                                                                                                                                    | flame retardant                                                                                                                                                                                                                                                           |
|                                                                                                                                                                                                                                                     | nano otatun                                                                                                                                                                                                                                                               |
| Mechanical data   Material data                                                                                                                                                                                                                     |                                                                                                                                                                                                                                                                           |
| Material housing                                                                                                                                                                                                                                    | Plastic                                                                                                                                                                                                                                                                   |
| Environmental characteristics   Climatic                                                                                                                                                                                                            |                                                                                                                                                                                                                                                                           |
| Operating temperature min.                                                                                                                                                                                                                          | -20 °C                                                                                                                                                                                                                                                                    |
| Operating temperature max.                                                                                                                                                                                                                          | 70 °C                                                                                                                                                                                                                                                                     |
| Additional condition temperature range                                                                                                                                                                                                              | depending on cable quality                                                                                                                                                                                                                                                |
|                                                                                                                                                                                                                                                     |                                                                                                                                                                                                                                                                           |
| Connection type 2                                                                                                                                                                                                                                   |                                                                                                                                                                                                                                                                           |
| Connection type 2 Family construction form                                                                                                                                                                                                          | M12                                                                                                                                                                                                                                                                       |
| Family construction form                                                                                                                                                                                                                            | M12 male                                                                                                                                                                                                                                                                  |
| Family construction form Gender                                                                                                                                                                                                                     | male                                                                                                                                                                                                                                                                      |
| Family construction form  Gender  Color contact carrier                                                                                                                                                                                             |                                                                                                                                                                                                                                                                           |
| Family construction form  Gender  Color contact carrier  Coding                                                                                                                                                                                     | male black                                                                                                                                                                                                                                                                |
| Family construction form  Gender  Color contact carrier                                                                                                                                                                                             | male black A                                                                                                                                                                                                                                                              |
| Family construction form  Gender  Color contact carrier  Coding  No. of poles                                                                                                                                                                       | male black A 12                                                                                                                                                                                                                                                           |
| Family construction form Gender Color contact carrier Coding No. of poles PIN 1                                                                                                                                                                     | male black A 12 BN                                                                                                                                                                                                                                                        |
| Family construction form  Gender  Color contact carrier  Coding  No. of poles  PIN 1  PIN 2                                                                                                                                                         | male black A 12 BN BU                                                                                                                                                                                                                                                     |
| Family construction form  Gender  Color contact carrier  Coding  No. of poles  PIN 1  PIN 2  PIN 3                                                                                                                                                  | male black A 12 BN BU WH                                                                                                                                                                                                                                                  |
| Family construction form  Gender  Color contact carrier  Coding  No. of poles  PIN 1  PIN 2  PIN 3  PIN 4                                                                                                                                           | male black  A 12 BN BU WH GN                                                                                                                                                                                                                                              |
| Family construction form Gender Color contact carrier Coding No. of poles PIN 1 PIN 2 PIN 3 PIN 4 PIN 5                                                                                                                                             | male black A 12 BN BU WH GN                                                                                                                                                                                                                                               |
| Family construction form Gender Color contact carrier Coding No. of poles PIN 1 PIN 2 PIN 3 PIN 4 PIN 5 PIN 6                                                                                                                                       | male black A 12 BN BU WH GN PK YE                                                                                                                                                                                                                                         |
| Family construction form  Gender  Color contact carrier  Coding  No. of poles  PIN 1  PIN 2  PIN 3  PIN 4  PIN 5  PIN 6  PIN 7                                                                                                                      | male black A 12 BN BU WH GN PK YE BK                                                                                                                                                                                                                                      |
| Family construction form  Gender  Color contact carrier  Coding  No. of poles  PIN 1  PIN 2  PIN 3  PIN 4  PIN 5  PIN 6  PIN 7  PIN 8                                                                                                               | male black  A  12  BN  BU  WH  GN  PK  YE  BK  GY                                                                                                                                                                                                                         |
| Family construction form Gender Color contact carrier Coding No. of poles PIN 1 PIN 2 PIN 3 PIN 4 PIN 5 PIN 6 PIN 7 PIN 8 PIN 9                                                                                                                     | male         black         A         12         BN         BU         WH         GN         PK         YE         BK         GY         RD                                                                                                                                |
| Family construction form  Gender  Color contact carrier  Coding  No. of poles  PIN 1  PIN 2  PIN 3  PIN 4  PIN 5  PIN 6  PIN 7  PIN 8  PIN 9  PIN 10                                                                                                | male           black           A           12           BN           BU           WH           GN           PK           YE           BK           GY           RD           VT                                                                                           |
| Family construction form  Gender  Color contact carrier  Coding  No. of poles  PIN 1  PIN 2  PIN 3  PIN 4  PIN 5  PIN 6  PIN 7  PIN 8  PIN 9  PIN 10  PIN 10                                                                                        | male black  A  12  BN  BU  WH  GN  PK  YE  BK  GY  RD  VT  GY/PK                                                                                                                                                                                                          |
| Family construction form  Gender  Color contact carrier  Coding  No. of poles  PIN 1  PIN 2  PIN 3  PIN 4  PIN 5  PIN 6  PIN 7  PIN 8  PIN 9  PIN 10  PIN 10  PIN 11  PIN 12                                                                        | male         black         A         12         BN         BU         WH         GN         PK         YE         BK         GY         RD         VT         GY / PK         RD / BU                                                                                     |
| Family construction form  Gender  Color contact carrier  Coding  No. of poles  PIN 1  PIN 2  PIN 3  PIN 4  PIN 5  PIN 6  PIN 7  PIN 8  PIN 9  PIN 10  PIN 11  PIN 12  Family construction form                                                      | male         black         A         12         BN         BU         WH         GN         PK         YE         BK         GY         RD         VT         GY / PK         RD / BU         M8                                                                          |
| Family construction form Gender Color contact carrier Coding No. of poles PIN 1 PIN 2 PIN 3 PIN 4 PIN 5 PIN 6 PIN 7 PIN 8 PIN 9 PIN 10 PIN 11 PIN 12 Family construction form Gender                                                                | male           black           A           12           BN           BU           WH           GN           PK           YE           BK           GY           RD           VT           GY / PK           RD / BU           M8           female                         |
| Family construction form  Gender  Color contact carrier  Coding  No. of poles  PIN 1  PIN 2  PIN 3  PIN 4  PIN 5  PIN 6  PIN 7  PIN 8  PIN 9  PIN 10  PIN 11  PIN 12  Family construction form  Gender  Color contact carrier                       | male           black           A           12           BN           BU           WH           GN           PK           YE           BK           GY           RD           VT           GY / PK           RD / BU           M8           female           black         |
| Family construction form  Gender  Color contact carrier  Coding  No. of poles  PIN 1  PIN 2  PIN 3  PIN 4  PIN 5  PIN 6  PIN 7  PIN 8  PIN 9  PIN 10  PIN 11  PIN 12  Family construction form  Gender  Color contact carrier  Coding               | male           black           A           12           BN           BU           WH           GN           PK           YE           BK           GY           RD           VT           GY/PK           RD/BU           M8           female           black           A |
| Family construction form  Gender  Color contact carrier  Coding  No. of poles  PIN 1  PIN 2  PIN 3  PIN 4  PIN 5  PIN 6  PIN 7  PIN 8  PIN 9  PIN 10  PIN 11  PIN 12  Family construction form  Gender  Color contact carrier  Coding  No. of poles | male         black         A         12         BN         BU         WH         GN         PK         YE         BK         GY         RD         VT         GY/PK         RD/BU         M8         female         black         A         3                             |