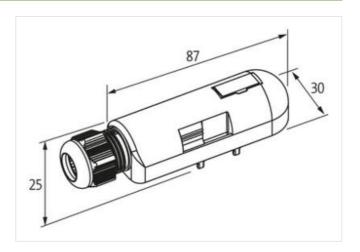

## CAP FOR EXACT8, LONG, WITH 18-POLE SPRING-TERM.

Without homerun-cable

Connection cap long Spring clamp terminals, 18-pole Further cable lengths on request.

Plastic housings with good resistance against chemicals and oils.

## Illustration

Product may differ from Image

| Commercial data |          |
|-----------------|----------|
| ECLASS-6.0      | 27143423 |
| ECLASS-6.1      | 27279219 |
| ECLASS-7.0      | 27279219 |
| ECLASS-8.0      | 27279219 |
| ECLASS-9.0      | 27440108 |