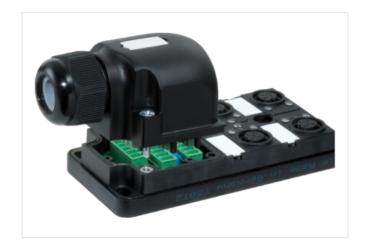

## MVP12, 4XM12, UNIVERSAL

Universal distr.box, pins 1:1 to term.

4-way UNIVERSAL

Spring clamp plug-in terminals

all 5 contacts of the M12 females separately carried on terminals

Replaces identical product (Art.No. 277303)

## Illustration

Product may differ from Image

| Commercial data |          |  |
|-----------------|----------|--|
| ECLASS-6.0      | 27279219 |  |
| ECLASS-6.1      | 27279219 |  |
| ECLASS-7.0      | 27279219 |  |