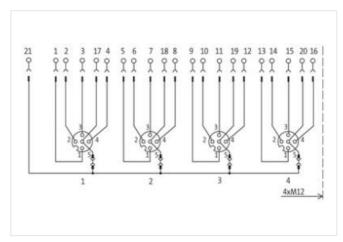

## MVP12, 4XM12, UNIVERSAL

Universal distr.box, pins 1:1 to term.

4-way UNIVERSAL

Spring clamp plug-in terminals

all 5 contacts of the M12 females separately carried on terminals

Replaces identical product (Art.No. 277303)

stay connected

| ECLASS-8.0                                                                                                                                                                            | 27279219                                                                                                                                                                                                                           |
|---------------------------------------------------------------------------------------------------------------------------------------------------------------------------------------|------------------------------------------------------------------------------------------------------------------------------------------------------------------------------------------------------------------------------------|
| ECLASS-9.0                                                                                                                                                                            | 27440108                                                                                                                                                                                                                           |
| ECLASS-10.1                                                                                                                                                                           | 27440111                                                                                                                                                                                                                           |
| ECLASS-11.1<br>ECLASS-12.0                                                                                                                                                            | 27440111<br>27440111                                                                                                                                                                                                               |
| ETIM-5.0                                                                                                                                                                              | EC002585                                                                                                                                                                                                                           |
| customs tariff number                                                                                                                                                                 | 85369010                                                                                                                                                                                                                           |
| GTIN                                                                                                                                                                                  | 4048879353366                                                                                                                                                                                                                      |
| Packaging unit                                                                                                                                                                        | 1                                                                                                                                                                                                                                  |
| Electrical data   Supply                                                                                                                                                              |                                                                                                                                                                                                                                    |
|                                                                                                                                                                                       | 40.1/                                                                                                                                                                                                                              |
| Operating voltage AC max.  Operating voltage DC max.                                                                                                                                  | 42 V<br>42 V                                                                                                                                                                                                                       |
| Current operating per contact max.                                                                                                                                                    | 4 A                                                                                                                                                                                                                                |
| Total current max.                                                                                                                                                                    | 8 A                                                                                                                                                                                                                                |
|                                                                                                                                                                                       |                                                                                                                                                                                                                                    |
| Installation                                                                                                                                                                          |                                                                                                                                                                                                                                    |
| Connection cross section max.                                                                                                                                                         | 1,5 mm²                                                                                                                                                                                                                            |
| AWG number max.                                                                                                                                                                       | 16                                                                                                                                                                                                                                 |
| Installation   Connection                                                                                                                                                             |                                                                                                                                                                                                                                    |
| Connection                                                                                                                                                                            | Spring clamp terminals FK                                                                                                                                                                                                          |
| Device protection   Electrical                                                                                                                                                        |                                                                                                                                                                                                                                    |
| Degree of protection (EN IEC 60529)                                                                                                                                                   | IP65, IP67                                                                                                                                                                                                                         |
| Device protection   Media                                                                                                                                                             |                                                                                                                                                                                                                                    |
| Flame resistance                                                                                                                                                                      | flame retardant                                                                                                                                                                                                                    |
| Mechanical data   Material data                                                                                                                                                       | namo i stardant                                                                                                                                                                                                                    |
|                                                                                                                                                                                       | Plant's                                                                                                                                                                                                                            |
| Material housing                                                                                                                                                                      | Plastic                                                                                                                                                                                                                            |
| Environmental characteristics   Climati                                                                                                                                               |                                                                                                                                                                                                                                    |
| Operating temperature min.                                                                                                                                                            | -20 °C                                                                                                                                                                                                                             |
| Operating temperature may                                                                                                                                                             |                                                                                                                                                                                                                                    |
| Operating temperature max.                                                                                                                                                            | 80 °C                                                                                                                                                                                                                              |
| Connection type 2                                                                                                                                                                     | 80 °C                                                                                                                                                                                                                              |
|                                                                                                                                                                                       | 80 °C  Cap                                                                                                                                                                                                                         |
| Connection type 2                                                                                                                                                                     |                                                                                                                                                                                                                                    |
| Connection type 2 Family construction form No. of poles PIN 1                                                                                                                         | Сар                                                                                                                                                                                                                                |
| Connection type 2 Family construction form No. of poles PIN 1 PIN 2                                                                                                                   | Cap 21 Bu 1 Pin 1 Bu 1 Pin 2                                                                                                                                                                                                       |
| Family construction form No. of poles PIN 1 PIN 2 PIN 3                                                                                                                               | Cap 21 Bu 1 Pin 1 Bu 1 Pin 2 Bu 1 Pin 3                                                                                                                                                                                            |
| Connection type 2 Family construction form No. of poles PIN 1 PIN 2 PIN 3 PIN 4                                                                                                       | Cap 21 Bu 1 Pin 1 Bu 1 Pin 2 Bu 1 Pin 3 Bu 1 Pin 4                                                                                                                                                                                 |
| Family construction form  No. of poles  PIN 1  PIN 2  PIN 3  PIN 4  PIN 5                                                                                                             | Cap 21 Bu 1 Pin 1 Bu 1 Pin 2 Bu 1 Pin 3 Bu 1 Pin 4 Bu 2 Pin 1                                                                                                                                                                      |
| Family construction form  No. of poles  PIN 1  PIN 2  PIN 3  PIN 4  PIN 5  PIN 6                                                                                                      | Cap 21 Bu 1 Pin 1 Bu 1 Pin 2 Bu 1 Pin 3 Bu 1 Pin 4 Bu 2 Pin 1 Bu 2 Pin 2                                                                                                                                                           |
| Family construction form  No. of poles  PIN 1  PIN 2  PIN 3  PIN 4  PIN 5  PIN 6  PIN 7                                                                                               | Cap 21 Bu 1 Pin 1 Bu 1 Pin 2 Bu 1 Pin 3 Bu 1 Pin 4 Bu 2 Pin 1 Bu 2 Pin 2 Bu 2 Pin 3                                                                                                                                                |
| Family construction form  No. of poles  PIN 1  PIN 2  PIN 3  PIN 4  PIN 5  PIN 6  PIN 7  PIN 8                                                                                        | Cap 21 Bu 1 Pin 1 Bu 1 Pin 2 Bu 1 Pin 3 Bu 1 Pin 4 Bu 2 Pin 1 Bu 2 Pin 2 Bu 2 Pin 3 Bu 2 Pin 3 Bu 2 Pin 4                                                                                                                          |
| Family construction form  No. of poles  PIN 1  PIN 2  PIN 3  PIN 4  PIN 5  PIN 6  PIN 7  PIN 8  PIN 9                                                                                 | Cap 21  Bu 1 Pin 1  Bu 1 Pin 2  Bu 1 Pin 3  Bu 1 Pin 4  Bu 2 Pin 1  Bu 2 Pin 2  Bu 2 Pin 3  Bu 2 Pin 3  Bu 2 Pin 4  Bu 3 Pin 1                                                                                                     |
| Family construction form  No. of poles  PIN 1  PIN 2  PIN 3  PIN 4  PIN 5  PIN 6  PIN 7  PIN 8  PIN 9  PIN 10                                                                         | Cap 21 Bu 1 Pin 1 Bu 1 Pin 2 Bu 1 Pin 3 Bu 1 Pin 4 Bu 2 Pin 1 Bu 2 Pin 2 Bu 2 Pin 1 Bu 2 Pin 2 Bu 2 Pin 3 Bu 2 Pin 3 Bu 2 Pin 4 Bu 3 Pin 1 Bu 3 Pin 1                                                                              |
| Family construction form  No. of poles  PIN 1  PIN 2  PIN 3  PIN 4  PIN 5  PIN 6  PIN 7  PIN 8  PIN 9                                                                                 | Cap 21  Bu 1 Pin 1  Bu 1 Pin 2  Bu 1 Pin 3  Bu 1 Pin 4  Bu 2 Pin 1  Bu 2 Pin 2  Bu 2 Pin 3  Bu 2 Pin 3  Bu 2 Pin 4  Bu 3 Pin 1  Bu 3 Pin 1  Bu 3 Pin 2  Bu 3 Pin 3                                                                 |
| Family construction form  No. of poles  PIN 1  PIN 2  PIN 3  PIN 4  PIN 5  PIN 6  PIN 7  PIN 8  PIN 9  PIN 10  PIN 11  PIN 12                                                         | Cap 21 Bu 1 Pin 1 Bu 1 Pin 2 Bu 1 Pin 3 Bu 1 Pin 4 Bu 2 Pin 1 Bu 2 Pin 2 Bu 2 Pin 3 Bu 2 Pin 3 Bu 2 Pin 4 Bu 3 Pin 1 Bu 3 Pin 2 Bu 3 Pin 2 Bu 3 Pin 3 Bu 3 Pin 3 Bu 3 Pin 4                                                        |
| Family construction form  No. of poles  PIN 1  PIN 2  PIN 3  PIN 4  PIN 5  PIN 6  PIN 7  PIN 8  PIN 9  PIN 10  PIN 11  PIN 12  PIN 12                                                 | Cap  21  Bu 1 Pin 1  Bu 1 Pin 2  Bu 1 Pin 3  Bu 1 Pin 4  Bu 2 Pin 1  Bu 2 Pin 2  Bu 2 Pin 3  Bu 2 Pin 4  Bu 3 Pin 1  Bu 3 Pin 1  Bu 3 Pin 2  Bu 3 Pin 3  Bu 4 Pin 1                                                                |
| Family construction form  No. of poles  PIN 1  PIN 2  PIN 3  PIN 4  PIN 5  PIN 6  PIN 7  PIN 8  PIN 9  PIN 10  PIN 11  PIN 12  PIN 12  PIN 13  PIN 14                                 | Cap 21  Bu 1 Pin 1  Bu 1 Pin 2  Bu 1 Pin 3  Bu 1 Pin 4  Bu 2 Pin 1  Bu 2 Pin 2  Bu 2 Pin 3  Bu 2 Pin 4  Bu 3 Pin 1  Bu 3 Pin 1  Bu 3 Pin 2  Bu 3 Pin 3  Bu 4 Pin 3  Bu 4 Pin 1  Bu 4 Pin 1                                         |
| Family construction form  No. of poles  PIN 1  PIN 2  PIN 3  PIN 4  PIN 5  PIN 6  PIN 7  PIN 8  PIN 9  PIN 10  PIN 11  PIN 12  PIN 12  PIN 13  PIN 14  PIN 15                         | Cap 21 Bu 1 Pin 1 Bu 1 Pin 2 Bu 1 Pin 3 Bu 1 Pin 4 Bu 2 Pin 1 Bu 2 Pin 2 Bu 2 Pin 3 Bu 2 Pin 3 Bu 2 Pin 4 Bu 3 Pin 1 Bu 3 Pin 2 Bu 3 Pin 2 Bu 3 Pin 3 Bu 4 Pin 1 Bu 4 Pin 1 Bu 4 Pin 1 Bu 4 Pin 2 Bu 4 Pin 3                       |
| Family construction form  No. of poles  PIN 1  PIN 2  PIN 3  PIN 4  PIN 5  PIN 6  PIN 7  PIN 8  PIN 9  PIN 10  PIN 11  PIN 12  PIN 12  PIN 13  PIN 14  PIN 15  PIN 16                 | Cap 21 Bu 1 Pin 1 Bu 1 Pin 2 Bu 1 Pin 3 Bu 1 Pin 4 Bu 2 Pin 1 Bu 2 Pin 2 Bu 2 Pin 3 Bu 2 Pin 4 Bu 3 Pin 1 Bu 3 Pin 1 Bu 3 Pin 2 Bu 3 Pin 3 Bu 3 Pin 4 Bu 4 Pin 1 Bu 4 Pin 2 Bu 4 Pin 3 Bu 4 Pin 4                                  |
| Family construction form  No. of poles  PIN 1  PIN 2  PIN 3  PIN 4  PIN 5  PIN 6  PIN 7  PIN 8  PIN 9  PIN 10  PIN 11  PIN 12  PIN 11  PIN 12  PIN 15  PIN 16  PIN 15  PIN 16  PIN 17 | Cap 21 Bu 1 Pin 1 Bu 1 Pin 2 Bu 1 Pin 3 Bu 1 Pin 4 Bu 2 Pin 1 Bu 2 Pin 2 Bu 2 Pin 3 Bu 2 Pin 4 Bu 3 Pin 1 Bu 3 Pin 2 Bu 3 Pin 3 Bu 4 Pin 1 Bu 4 Pin 1 Bu 4 Pin 2 Bu 4 Pin 3 Bu 4 Pin 3 Bu 4 Pin 4 Bu 4 Pin 4 Bu 4 Pin 4 Bu 1 Pin 5 |
| Family construction form  No. of poles  PIN 1  PIN 2  PIN 3  PIN 4  PIN 5  PIN 6  PIN 7  PIN 8  PIN 9  PIN 10  PIN 11  PIN 12  PIN 12  PIN 13  PIN 14  PIN 15  PIN 18  PIN 18         | Cap 21 Bu 1 Pin 1 Bu 1 Pin 2 Bu 1 Pin 3 Bu 1 Pin 4 Bu 2 Pin 1 Bu 2 Pin 2 Bu 2 Pin 3 Bu 2 Pin 4 Bu 3 Pin 1 Bu 3 Pin 1 Bu 3 Pin 2 Bu 3 Pin 3 Bu 4 Pin 1 Bu 4 Pin 1 Bu 4 Pin 2 Bu 4 Pin 3 Bu 4 Pin 3 Bu 4 Pin 4 Bu 1 Pin 5 Bu 2 Pin 5 |
| Family construction form  No. of poles  PIN 1  PIN 2  PIN 3  PIN 4  PIN 5  PIN 6  PIN 7  PIN 8  PIN 9  PIN 10  PIN 11  PIN 12  PIN 11  PIN 12  PIN 15  PIN 16  PIN 15  PIN 16  PIN 17 | Cap 21 Bu 1 Pin 1 Bu 1 Pin 2 Bu 1 Pin 3 Bu 1 Pin 4 Bu 2 Pin 1 Bu 2 Pin 2 Bu 2 Pin 3 Bu 2 Pin 4 Bu 3 Pin 1 Bu 3 Pin 2 Bu 3 Pin 3 Bu 4 Pin 1 Bu 4 Pin 1 Bu 4 Pin 2 Bu 4 Pin 3 Bu 4 Pin 3 Bu 4 Pin 4 Bu 4 Pin 4 Bu 4 Pin 4 Bu 1 Pin 5 |

| PIN 21                   | Br 1 - Br 4 |  |
|--------------------------|-------------|--|
| Family construction form | M12         |  |
| Gender                   | female      |  |
| Color contact carrier    | black       |  |
| Coding                   | A           |  |
| No. of poles             | 5           |  |