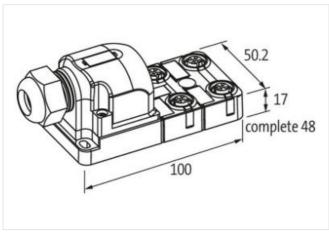

## Illustration

Product may differ from Image

| Commercial data |          |  |
|-----------------|----------|--|
| ECLASS-6.0      | 27279219 |  |
| ECLASS-6.1      | 27279219 |  |
| ECLASS-7.0      | 27279219 |  |