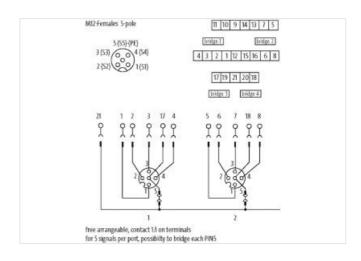

## MVP12, 4XM12, UNIVERSAL

Universal distr.box, pins 1:1 to term.

4-way UNIVERSAL

Spring clamp plug-in terminals

all 5 contacts of the M12 females separately carried on terminals

Replaces identical product (Art.No. 277303)

Separation contact 5 possible by removable plug links

Plastic housings with good resistance against chemicals and oils.

The resistance to aggressive media should be individually tested for your application. Further details on request.

stay connected

| ECLASS-8.0                                                                                                                                                                            | 27279219                                                                                                                                                                                                                           |
|---------------------------------------------------------------------------------------------------------------------------------------------------------------------------------------|------------------------------------------------------------------------------------------------------------------------------------------------------------------------------------------------------------------------------------|
| ECLASS-9.0                                                                                                                                                                            | 27440108                                                                                                                                                                                                                           |
| ECLASS-10.1                                                                                                                                                                           | 27440111                                                                                                                                                                                                                           |
| ECLASS-11.1<br>ECLASS-12.0                                                                                                                                                            | 27440111<br>27440111                                                                                                                                                                                                               |
| ETIM-5.0                                                                                                                                                                              | EC002585                                                                                                                                                                                                                           |
| customs tariff number                                                                                                                                                                 | 85369010                                                                                                                                                                                                                           |
| GTIN                                                                                                                                                                                  | 4048879353366                                                                                                                                                                                                                      |
| Packaging unit                                                                                                                                                                        | 1                                                                                                                                                                                                                                  |
| Electrical data   Supply                                                                                                                                                              |                                                                                                                                                                                                                                    |
|                                                                                                                                                                                       | 40.1/                                                                                                                                                                                                                              |
| Operating voltage AC max.  Operating voltage DC max.                                                                                                                                  | 42 V<br>42 V                                                                                                                                                                                                                       |
| Current operating per contact max.                                                                                                                                                    | 4 A                                                                                                                                                                                                                                |
| Total current max.                                                                                                                                                                    | 8 A                                                                                                                                                                                                                                |
|                                                                                                                                                                                       |                                                                                                                                                                                                                                    |
| Installation                                                                                                                                                                          |                                                                                                                                                                                                                                    |
| Connection cross section max.                                                                                                                                                         | 1,5 mm²                                                                                                                                                                                                                            |
| AWG number max.                                                                                                                                                                       | 16                                                                                                                                                                                                                                 |
| Installation   Connection                                                                                                                                                             |                                                                                                                                                                                                                                    |
| Connection                                                                                                                                                                            | Spring clamp terminals FK                                                                                                                                                                                                          |
| Device protection   Electrical                                                                                                                                                        |                                                                                                                                                                                                                                    |
| Degree of protection (EN IEC 60529)                                                                                                                                                   | IP65, IP67                                                                                                                                                                                                                         |
| Device protection   Media                                                                                                                                                             |                                                                                                                                                                                                                                    |
| Flame resistance                                                                                                                                                                      | flame retardant                                                                                                                                                                                                                    |
| Mechanical data   Material data                                                                                                                                                       | namo i stardant                                                                                                                                                                                                                    |
|                                                                                                                                                                                       | Plant's                                                                                                                                                                                                                            |
| Material housing                                                                                                                                                                      | Plastic                                                                                                                                                                                                                            |
| Environmental characteristics   Climati                                                                                                                                               |                                                                                                                                                                                                                                    |
| Operating temperature min.                                                                                                                                                            | -20 °C                                                                                                                                                                                                                             |
| Operating temperature may                                                                                                                                                             |                                                                                                                                                                                                                                    |
| Operating temperature max.                                                                                                                                                            | 80 °C                                                                                                                                                                                                                              |
| Connection type 2                                                                                                                                                                     | 80 °C                                                                                                                                                                                                                              |
|                                                                                                                                                                                       | 80 °C  Cap                                                                                                                                                                                                                         |
| Connection type 2                                                                                                                                                                     |                                                                                                                                                                                                                                    |
| Connection type 2 Family construction form No. of poles PIN 1                                                                                                                         | Сар                                                                                                                                                                                                                                |
| Connection type 2 Family construction form No. of poles PIN 1 PIN 2                                                                                                                   | Cap 21 Bu 1 Pin 1 Bu 1 Pin 2                                                                                                                                                                                                       |
| Family construction form No. of poles PIN 1 PIN 2 PIN 3                                                                                                                               | Cap 21 Bu 1 Pin 1 Bu 1 Pin 2 Bu 1 Pin 3                                                                                                                                                                                            |
| Connection type 2 Family construction form No. of poles PIN 1 PIN 2 PIN 3 PIN 4                                                                                                       | Cap 21 Bu 1 Pin 1 Bu 1 Pin 2 Bu 1 Pin 3 Bu 1 Pin 4                                                                                                                                                                                 |
| Family construction form  No. of poles  PIN 1  PIN 2  PIN 3  PIN 4  PIN 5                                                                                                             | Cap 21 Bu 1 Pin 1 Bu 1 Pin 2 Bu 1 Pin 3 Bu 1 Pin 4 Bu 2 Pin 1                                                                                                                                                                      |
| Family construction form  No. of poles  PIN 1  PIN 2  PIN 3  PIN 4  PIN 5  PIN 6                                                                                                      | Cap 21 Bu 1 Pin 1 Bu 1 Pin 2 Bu 1 Pin 3 Bu 1 Pin 4 Bu 2 Pin 1 Bu 2 Pin 2                                                                                                                                                           |
| Family construction form  No. of poles  PIN 1  PIN 2  PIN 3  PIN 4  PIN 5  PIN 6  PIN 7                                                                                               | Cap 21 Bu 1 Pin 1 Bu 1 Pin 2 Bu 1 Pin 3 Bu 1 Pin 4 Bu 2 Pin 1 Bu 2 Pin 2 Bu 2 Pin 3                                                                                                                                                |
| Family construction form  No. of poles  PIN 1  PIN 2  PIN 3  PIN 4  PIN 5  PIN 6  PIN 7  PIN 8                                                                                        | Cap 21 Bu 1 Pin 1 Bu 1 Pin 2 Bu 1 Pin 3 Bu 1 Pin 4 Bu 2 Pin 1 Bu 2 Pin 2 Bu 2 Pin 3 Bu 2 Pin 3 Bu 2 Pin 4                                                                                                                          |
| Family construction form  No. of poles  PIN 1  PIN 2  PIN 3  PIN 4  PIN 5  PIN 6  PIN 7  PIN 8  PIN 9                                                                                 | Cap 21  Bu 1 Pin 1  Bu 1 Pin 2  Bu 1 Pin 3  Bu 1 Pin 4  Bu 2 Pin 1  Bu 2 Pin 2  Bu 2 Pin 3  Bu 2 Pin 3  Bu 2 Pin 4  Bu 3 Pin 1                                                                                                     |
| Family construction form  No. of poles  PIN 1  PIN 2  PIN 3  PIN 4  PIN 5  PIN 6  PIN 7  PIN 8  PIN 9  PIN 10                                                                         | Cap 21 Bu 1 Pin 1 Bu 1 Pin 2 Bu 1 Pin 3 Bu 1 Pin 4 Bu 2 Pin 1 Bu 2 Pin 2 Bu 2 Pin 1 Bu 2 Pin 2 Bu 2 Pin 3 Bu 2 Pin 3 Bu 2 Pin 4 Bu 3 Pin 1 Bu 3 Pin 1                                                                              |
| Family construction form  No. of poles  PIN 1  PIN 2  PIN 3  PIN 4  PIN 5  PIN 6  PIN 7  PIN 8  PIN 9                                                                                 | Cap 21  Bu 1 Pin 1  Bu 1 Pin 2  Bu 1 Pin 3  Bu 1 Pin 4  Bu 2 Pin 1  Bu 2 Pin 2  Bu 2 Pin 3  Bu 2 Pin 3  Bu 2 Pin 4  Bu 3 Pin 1  Bu 3 Pin 1  Bu 3 Pin 2  Bu 3 Pin 3                                                                 |
| Family construction form  No. of poles  PIN 1  PIN 2  PIN 3  PIN 4  PIN 5  PIN 6  PIN 7  PIN 8  PIN 9  PIN 10  PIN 11  PIN 12                                                         | Cap 21 Bu 1 Pin 1 Bu 1 Pin 2 Bu 1 Pin 3 Bu 1 Pin 4 Bu 2 Pin 1 Bu 2 Pin 2 Bu 2 Pin 3 Bu 2 Pin 3 Bu 2 Pin 4 Bu 3 Pin 1 Bu 3 Pin 2 Bu 3 Pin 2 Bu 3 Pin 3 Bu 3 Pin 3 Bu 3 Pin 4                                                        |
| Family construction form  No. of poles  PIN 1  PIN 2  PIN 3  PIN 4  PIN 5  PIN 6  PIN 7  PIN 8  PIN 9  PIN 10  PIN 11  PIN 12  PIN 12                                                 | Cap  21  Bu 1 Pin 1  Bu 1 Pin 2  Bu 1 Pin 3  Bu 1 Pin 4  Bu 2 Pin 1  Bu 2 Pin 2  Bu 2 Pin 3  Bu 2 Pin 4  Bu 3 Pin 1  Bu 3 Pin 1  Bu 3 Pin 2  Bu 3 Pin 3  Bu 4 Pin 1                                                                |
| Family construction form  No. of poles  PIN 1  PIN 2  PIN 3  PIN 4  PIN 5  PIN 6  PIN 7  PIN 8  PIN 9  PIN 10  PIN 11  PIN 12  PIN 12  PIN 13  PIN 14                                 | Cap 21  Bu 1 Pin 1  Bu 1 Pin 2  Bu 1 Pin 3  Bu 1 Pin 4  Bu 2 Pin 1  Bu 2 Pin 2  Bu 2 Pin 3  Bu 2 Pin 4  Bu 3 Pin 1  Bu 3 Pin 1  Bu 3 Pin 2  Bu 3 Pin 3  Bu 4 Pin 3  Bu 4 Pin 1  Bu 4 Pin 1                                         |
| Family construction form  No. of poles  PIN 1  PIN 2  PIN 3  PIN 4  PIN 5  PIN 6  PIN 7  PIN 8  PIN 9  PIN 10  PIN 11  PIN 12  PIN 12  PIN 13  PIN 14  PIN 15                         | Cap 21 Bu 1 Pin 1 Bu 1 Pin 2 Bu 1 Pin 3 Bu 1 Pin 4 Bu 2 Pin 1 Bu 2 Pin 2 Bu 2 Pin 3 Bu 2 Pin 3 Bu 2 Pin 4 Bu 3 Pin 1 Bu 3 Pin 2 Bu 3 Pin 2 Bu 3 Pin 3 Bu 4 Pin 1 Bu 4 Pin 1 Bu 4 Pin 1 Bu 4 Pin 2 Bu 4 Pin 3                       |
| Family construction form  No. of poles  PIN 1  PIN 2  PIN 3  PIN 4  PIN 5  PIN 6  PIN 7  PIN 8  PIN 9  PIN 10  PIN 11  PIN 12  PIN 12  PIN 13  PIN 14  PIN 15  PIN 16                 | Cap 21 Bu 1 Pin 1 Bu 1 Pin 2 Bu 1 Pin 3 Bu 1 Pin 4 Bu 2 Pin 1 Bu 2 Pin 2 Bu 2 Pin 3 Bu 2 Pin 4 Bu 3 Pin 1 Bu 3 Pin 1 Bu 3 Pin 2 Bu 3 Pin 3 Bu 3 Pin 4 Bu 4 Pin 1 Bu 4 Pin 2 Bu 4 Pin 3 Bu 4 Pin 4                                  |
| Family construction form  No. of poles  PIN 1  PIN 2  PIN 3  PIN 4  PIN 5  PIN 6  PIN 7  PIN 8  PIN 9  PIN 10  PIN 11  PIN 12  PIN 11  PIN 12  PIN 15  PIN 16  PIN 15  PIN 16  PIN 17 | Cap 21 Bu 1 Pin 1 Bu 1 Pin 2 Bu 1 Pin 3 Bu 1 Pin 4 Bu 2 Pin 1 Bu 2 Pin 2 Bu 2 Pin 3 Bu 2 Pin 4 Bu 3 Pin 1 Bu 3 Pin 2 Bu 3 Pin 3 Bu 4 Pin 1 Bu 4 Pin 1 Bu 4 Pin 2 Bu 4 Pin 3 Bu 4 Pin 3 Bu 4 Pin 4 Bu 4 Pin 4 Bu 4 Pin 4 Bu 1 Pin 5 |
| Family construction form  No. of poles  PIN 1  PIN 2  PIN 3  PIN 4  PIN 5  PIN 6  PIN 7  PIN 8  PIN 9  PIN 10  PIN 11  PIN 12  PIN 12  PIN 13  PIN 14  PIN 15  PIN 18  PIN 18         | Cap 21 Bu 1 Pin 1 Bu 1 Pin 2 Bu 1 Pin 3 Bu 1 Pin 4 Bu 2 Pin 1 Bu 2 Pin 2 Bu 2 Pin 3 Bu 2 Pin 4 Bu 3 Pin 1 Bu 3 Pin 1 Bu 3 Pin 2 Bu 3 Pin 3 Bu 4 Pin 1 Bu 4 Pin 1 Bu 4 Pin 2 Bu 4 Pin 3 Bu 4 Pin 3 Bu 4 Pin 4 Bu 1 Pin 5 Bu 2 Pin 5 |
| Family construction form  No. of poles  PIN 1  PIN 2  PIN 3  PIN 4  PIN 5  PIN 6  PIN 7  PIN 8  PIN 9  PIN 10  PIN 11  PIN 12  PIN 11  PIN 12  PIN 15  PIN 16  PIN 15  PIN 16  PIN 17 | Cap 21 Bu 1 Pin 1 Bu 1 Pin 2 Bu 1 Pin 3 Bu 1 Pin 4 Bu 2 Pin 1 Bu 2 Pin 2 Bu 2 Pin 3 Bu 2 Pin 4 Bu 3 Pin 1 Bu 3 Pin 2 Bu 3 Pin 3 Bu 4 Pin 1 Bu 4 Pin 1 Bu 4 Pin 2 Bu 4 Pin 3 Bu 4 Pin 3 Bu 4 Pin 4 Bu 4 Pin 4 Bu 4 Pin 4 Bu 1 Pin 5 |

| PIN 21                   | Br 1 - Br 4 |  |
|--------------------------|-------------|--|
| Family construction form | M12         |  |
| Gender                   | female      |  |
| Color contact carrier    | black       |  |
| Coding                   | A           |  |
| No. of poles             | 5           |  |