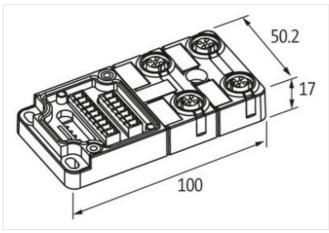

## MVP12, 4XM12, UNIVERSAL, BASIC HOUSING

Pins wired 1:1 to terminal

4-way UNIVERSAL Basic module Screw plug-in terminals

Replaces identical product (Art.No. 276624)

Separation contact 5 possible by removable plug links

## Illustration

Product may differ from Image

| Commercial data | cial data | Commerc |
|-----------------|-----------|---------|
|-----------------|-----------|---------|

| ECLASS-6.0 | 27279219 |  |
|------------|----------|--|
| ECLASS-6.1 | 27279219 |  |
| ECLASS-7.0 | 27279219 |  |