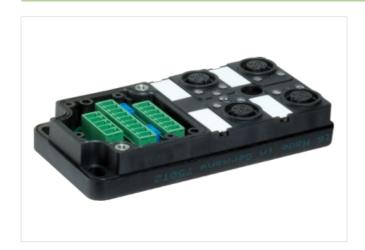

## MVP12, 4XM12, UNIVERSAL, BASIC HOUSING

Pins wired 1:1 to terminal

4-way UNIVERSAL Basic module Screw plug-in terminals

Replaces identical product (Art.No. 276624)

Separation contact 5 possible by removable plug links

## Illustration

Product may differ from Image

| Commercial data | cial data | Commerc |
|-----------------|-----------|---------|
|-----------------|-----------|---------|

| ECLASS-6.0 | 27279219 |  |
|------------|----------|--|
| ECLASS-6.1 | 27279219 |  |
| ECLASS-7.0 | 27279219 |  |