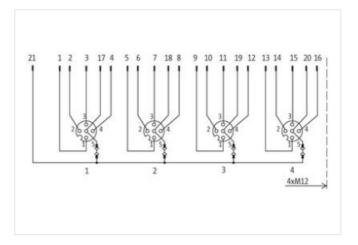

## MVP12, 4XM12, UNIVERSAL, BASIC HOUSING

Pins wired 1:1 to terminal

4-way UNIVERSAL Basic module Screw plug-in terminals

Replaces identical product (Art.No. 276624)

Separation contact 5 possible by removable plug links

stay connected

| ECLASS-8.0                               | 27279219               |
|------------------------------------------|------------------------|
| ECLASS-9.0                               | 27440108               |
| ECLASS-10.1                              | 27440111               |
| ECLASS-11.1                              | 27440111               |
| ECLASS-12.0                              | 27440111               |
| ETIM-5.0                                 | EC002585               |
| customs tariff number                    | 85369010               |
| GTIN                                     | 4048879353427          |
| Packaging unit                           | 1                      |
| Electrical data   Supply                 |                        |
| Operating voltage AC max.                | 42 V                   |
| Operating voltage DC max.                | 42 V                   |
| Current operating per contact max.       | 4 A                    |
| Total current max.                       | 8 A                    |
| Device protection   Electrical           |                        |
| Degree of protection (EN IEC 60529)      | IP65, IP67             |
| Device protection   Media                |                        |
|                                          |                        |
| Flame resistance                         | flame retardant        |
| Mechanical data   Material data          |                        |
| Material housing                         | Plastic                |
| Environmental characteristics   Climatic |                        |
| Operating temperature min.               | -20 °C                 |
| Operating temperature max.               | 80 °C                  |
| Connection type 2                        |                        |
|                                          | 0                      |
| Family construction form                 | Сар                    |
| No. of poles                             | 21<br>P. 4 874         |
| PIN 1                                    | Bu 1 Pin 1             |
| PIN 2                                    | Bu 1 Pin 2  Bu 1 Pin 3 |
| PIN 3 PIN 4                              | Bu 1 Pin 4             |
| PIN 5                                    |                        |
| PIN 6                                    | Bu 2 Pin 1  Bu 2 Pin 2 |
| PIN 7                                    | Bu 2 Pin 3             |
| PIN 8                                    |                        |
| PIN 9                                    | Bu 2 Pin 4             |
| PIN 10                                   | Bu 3 Pin 1  Bu 3 Pin 2 |
| PIN 11                                   | Bu 3 Pin 3             |
| PIN 12                                   |                        |
| PIN 13                                   | Bu 3 Pin 4  Bu 4 Pin 1 |
| PIN 14                                   | Bu 4 Pin 2             |
| PIN 15                                   | Bu 4 Pin 2  Bu 4 Pin 3 |
| PIN 16                                   | Bu 4 Pin 3  Bu 4 Pin 4 |
| PIN 17                                   | Bu 1 Pin 5             |
| PIN 18                                   | Bu 2 Pin 5             |
| PIN 19                                   | Bu 3 Pin 5             |
| PIN 20                                   | Bu 4 Pin 5             |
| PIN 21                                   | Br 1 - Br 4            |
| Family construction form                 | M12                    |
| Gender                                   | female                 |
| Color contact carrier                    | black                  |
| Coding                                   | A                      |
| No. of poles                             | 5                      |
| No. or poles                             | 3                      |