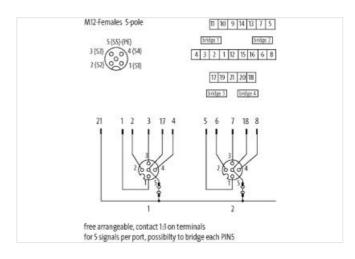

## MVP12, 4XM12, UNIVERSAL, BASIC HOUSING

Pins wired 1:1 to terminal

4-way UNIVERSAL Basic module Screw plug-in terminals

Replaces identical product (Art.No. 276624)

Separation contact 5 possible by removable plug links

stay connected

| ECLASS-8.0                               | 27279219               |
|------------------------------------------|------------------------|
| ECLASS-9.0                               | 27440108               |
| ECLASS-10.1                              | 27440111               |
| ECLASS-11.1                              | 27440111               |
| ECLASS-12.0                              | 27440111               |
| ETIM-5.0                                 | EC002585               |
| customs tariff number                    | 85369010               |
| GTIN                                     | 4048879353427          |
| Packaging unit                           | 1                      |
| Electrical data   Supply                 |                        |
| Operating voltage AC max.                | 42 V                   |
| Operating voltage DC max.                | 42 V                   |
| Current operating per contact max.       | 4 A                    |
| Total current max.                       | 8 A                    |
| Device protection   Electrical           |                        |
| Degree of protection (EN IEC 60529)      | IP65, IP67             |
| Device protection   Media                |                        |
|                                          |                        |
| Flame resistance                         | flame retardant        |
| Mechanical data   Material data          |                        |
| Material housing                         | Plastic                |
| Environmental characteristics   Climatic |                        |
| Operating temperature min.               | -20 °C                 |
| Operating temperature max.               | 80 °C                  |
| Connection type 2                        |                        |
|                                          | 0                      |
| Family construction form                 | Сар                    |
| No. of poles                             | 21<br>P. 4 874         |
| PIN 1                                    | Bu 1 Pin 1             |
| PIN 2                                    | Bu 1 Pin 2  Bu 1 Pin 3 |
| PIN 3 PIN 4                              | Bu 1 Pin 4             |
| PIN 5                                    |                        |
| PIN 6                                    | Bu 2 Pin 1  Bu 2 Pin 2 |
| PIN 7                                    | Bu 2 Pin 3             |
| PIN 8                                    |                        |
| PIN 9                                    | Bu 2 Pin 4             |
| PIN 10                                   | Bu 3 Pin 1  Bu 3 Pin 2 |
| PIN 11                                   | Bu 3 Pin 3             |
| PIN 12                                   |                        |
| PIN 13                                   | Bu 3 Pin 4  Bu 4 Pin 1 |
| PIN 14                                   | Bu 4 Pin 2             |
| PIN 15                                   | Bu 4 Pin 2  Bu 4 Pin 3 |
| PIN 16                                   | Bu 4 Pin 3  Bu 4 Pin 4 |
| PIN 17                                   | Bu 1 Pin 5             |
| PIN 18                                   | Bu 2 Pin 5             |
| PIN 19                                   | Bu 3 Pin 5             |
| PIN 20                                   | Bu 4 Pin 5             |
| PIN 21                                   | Br 1 - Br 4            |
| Family construction form                 | M12                    |
| Gender                                   | female                 |
| Color contact carrier                    | black                  |
| Coding                                   | A                      |
| No. of poles                             | 5                      |
| No. or poles                             | 3                      |