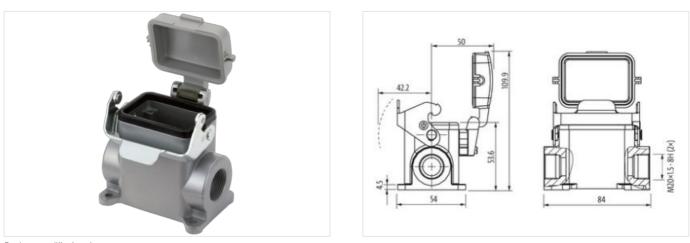

## B6 Surface mounted h., low profile, IP65

Single locking lever m.,2 entries M20, p-cover

B6 Surface mounted housing (low) Single locking lever IP65 Technical data will be only guaranteed with Murrelektronik components.

## Link to Product

Illustration

Product may differ from Image

| Commercial data                        |                                         |
|----------------------------------------|-----------------------------------------|
| ECLASS-6.0                             | 27279221                                |
| ECLASS-6.1                             | 27261203                                |
| ECLASS-7.0                             | 27440202                                |
| ECLASS-8.0                             | 27440202                                |
| ECLASS-9.0                             | 27440202                                |
| ECLASS-10.1                            | 27440202                                |
| ECLASS-11.1                            | 27440202                                |
| ECLASS-12.0                            | 27440202                                |
| ETIM-5.0                               | EC000437                                |
| customs tariff number                  | 85389099                                |
| GTIN                                   | 4048879696319                           |
| Packaging unit                         | 1                                       |
| Installation                           |                                         |
| Cable outlet                           | double-sided                            |
| Installation   Connection              |                                         |
| Mounting set                           | M20                                     |
| Mating cycles min.                     | 500                                     |
| Device protection   Electrical         |                                         |
| Degree of protection (EN IEC 60529)    | IP65                                    |
| Additional condition protection degree | inserted, locked, with screw connection |
| Mechanical data                        |                                         |
| Housing type                           | Surface mounted housing                 |
| Mechanical data   Material data        |                                         |