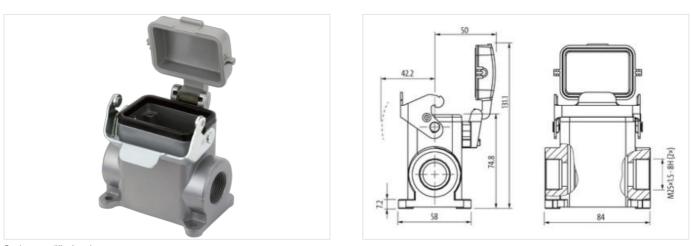

## B6 Surface mounted h., high profile, IP65

Single locking lever m.,2 entries M25, p-cover

B6 Surface mounted housing (high) Single locking lever IP65 Technical data will be only guaranteed with Murrelektronik components.

## Link to Product

Illustration

Product may differ from Image

| Commercial data                        |                                         |
|----------------------------------------|-----------------------------------------|
| ECLASS-6.0                             | 27279221                                |
| ECLASS-6.1                             | 27261203                                |
| ECLASS-7.0                             | 27440202                                |
| ECLASS-8.0                             | 27440202                                |
| ECLASS-9.0                             | 27440202                                |
| ECLASS-10.1                            | 27440202                                |
| ECLASS-11.1                            | 27440202                                |
| ECLASS-12.0                            | 27440202                                |
| ETIM-5.0                               | EC000437                                |
| customs tariff number                  | 85389099                                |
| GTIN                                   | 4048879696333                           |
| Packaging unit                         | 1                                       |
| Installation                           |                                         |
| Cable outlet                           | double-sided                            |
| Installation   Connection              |                                         |
| Mounting set                           | M25                                     |
| Mating cycles min.                     | 500                                     |
| Device protection   Electrical         |                                         |
| Degree of protection (EN IEC 60529)    | IP65                                    |
| Additional condition protection degree | inserted, locked, with screw connection |
| Mechanical data                        |                                         |
| Housing type                           | Surface mounted housing                 |
| Mechanical data   Material data        |                                         |