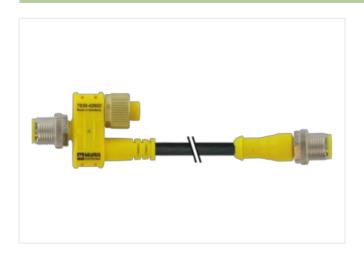

## T-Coupler M12 male/ M12 male w.cable+female A-cod.

4-pol. / 4-pol. + 8-pol.

AIDA conform
T-coupler (Slim Line)
Male straight – female/male straight
M12 – M12, 4-pole
Connection cable 0.2 m
Distribution function (NO)
for emergency-stop button (8-pole)

## Illustration

Product may differ from Image

| Commercial data                          |                                                                                                                                                       |
|------------------------------------------|-------------------------------------------------------------------------------------------------------------------------------------------------------|
| ECLASS-6.0                               | 27279218                                                                                                                                              |
| ECLASS-6.1                               | 27279221                                                                                                                                              |
| ECLASS-7.0                               | 27440104                                                                                                                                              |
| ECLASS-8.0                               | 27440104                                                                                                                                              |
| ECLASS-9.0                               | 27440106                                                                                                                                              |
| ECLASS-10.1                              | 27440106                                                                                                                                              |
| ECLASS-11.1                              | 27440106                                                                                                                                              |
| ECLASS-12.0                              | 27440106                                                                                                                                              |
| ETIM-5.0                                 | EC002062                                                                                                                                              |
| customs tariff number                    | 85444290                                                                                                                                              |
| GTIN                                     | 4048879591300                                                                                                                                         |
| Packaging unit                           | 1                                                                                                                                                     |
| Electrical data   Supply                 |                                                                                                                                                       |
| Operating voltage AC max.                | 30 V                                                                                                                                                  |
| Operating voltage DC max.                | 30 V                                                                                                                                                  |
| Environmental characteristics   Climatic |                                                                                                                                                       |
| Operating temperature min.               | -25 °C                                                                                                                                                |
| Operating temperature max.               | 85 °C                                                                                                                                                 |
| Important installation notes             |                                                                                                                                                       |
| Note on strain relief                    | Protect the connectors by suitable measures from mechanical loads, e.g. by the usage of cable ties.                                                   |
| Note on bending radius                   | <b>Attention:</b> Observe the permissible bending radii when laying cables, as the IP protection class can be endangered by excessive bending forces. |