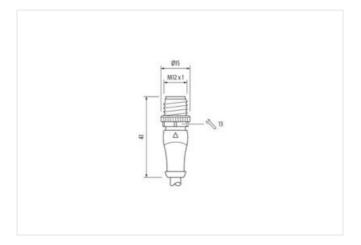

## T-Coupler M12 male/ M12 male w.cable+female A-cod.

4-pol. / 4-pol. + 8-pol.

AIDA conform
T-coupler (Slim Line)
Male straight – female/male straight
M12 – M12, 4-pole
Connection cable 0.2 m
Distribution function (NO)
for emergency-stop button (8-pole)