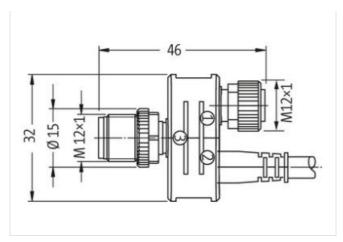

## T-Coupler M12 male/ M12 male w.cable+female A-cod.

4-pol. / 4-pol. + 8-pol.

AIDA conform
T-coupler (Slim Line)
Male straight – female/male straight
M12 – M12, 4-pole
Connection cable 0.2 m
Distribution function (NO)
for emergency-stop button (8-pole)

## Illustration

Product may differ from Image

| Commercial data                          |                                                                                                                                                       |
|------------------------------------------|-------------------------------------------------------------------------------------------------------------------------------------------------------|
| ECLASS-6.0                               | 27279218                                                                                                                                              |
| ECLASS-6.1                               | 27279221                                                                                                                                              |
| ECLASS-7.0                               | 27440104                                                                                                                                              |
| ECLASS-8.0                               | 27440104                                                                                                                                              |
| ECLASS-9.0                               | 27440106                                                                                                                                              |
| ECLASS-10.1                              | 27440106                                                                                                                                              |
| ECLASS-11.1                              | 27440106                                                                                                                                              |
| ECLASS-12.0                              | 27440106                                                                                                                                              |
| ETIM-5.0                                 | EC002062                                                                                                                                              |
| customs tariff number                    | 85444290                                                                                                                                              |
| GTIN                                     | 4048879591300                                                                                                                                         |
| Packaging unit                           | 1                                                                                                                                                     |
| Electrical data   Supply                 |                                                                                                                                                       |
| Operating voltage AC max.                | 30 V                                                                                                                                                  |
| Operating voltage DC max.                | 30 V                                                                                                                                                  |
| Environmental characteristics   Climatic |                                                                                                                                                       |
| Operating temperature min.               | -25 °C                                                                                                                                                |
| Operating temperature max.               | 85 °C                                                                                                                                                 |
| Important installation notes             |                                                                                                                                                       |
| Note on strain relief                    | Protect the connectors by suitable measures from mechanical loads, e.g. by the usage of cable ties.                                                   |
| Note on bending radius                   | <b>Attention:</b> Observe the permissible bending radii when laying cables, as the IP protection class can be endangered by excessive bending forces. |