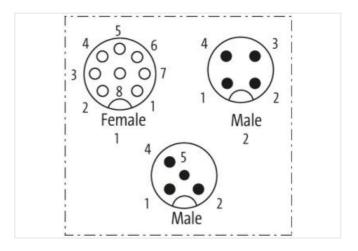

## T-Coupler M12 male/ M12 male w.cable+female A-cod.

4-pol. / 4-pol. + 8-pol.

AIDA conform
T-coupler (Slim Line)
Male straight – female/male straight
M12 – M12, 4-pole
Connection cable 0.2 m
Distribution function (NO)
for emergency-stop button (8-pole)