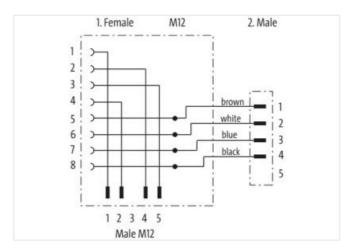

## T-Coupler M12 male/ M12 male w.cable+female A-cod.

4-pol. / 4-pol. + 8-pol.

AIDA conform
T-coupler (Slim Line)
Male straight – female/male straight
M12 – M12, 4-pole
Connection cable 0.2 m
Distribution function (NO)
for emergency-stop button (8-pole)