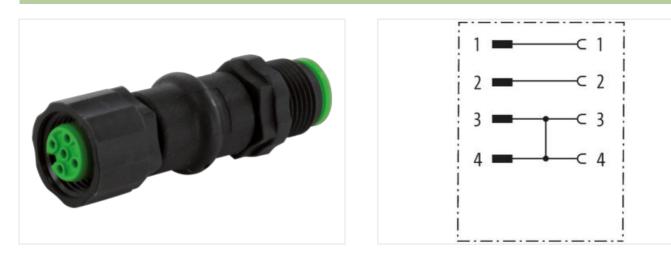

## Adaptor M12 male / M12 female A-cod. Lite

4-pol., special assignment

Adapter Male - female M12 – M12, 4-pole 7005 - plastic hexagonal screw (M12 Lite)

## Link to Product

Illustration

Product may differ from Image

| Side 1                                              |                 |  |
|-----------------------------------------------------|-----------------|--|
| Family construction form                            | M12             |  |
| Degree of protection (EN IEC 60529)                 | IP67            |  |
| Commercial data                                     |                 |  |
| ECLASS-6.0                                          | 27279218        |  |
| ECLASS-6.1                                          | 27260702        |  |
| ECLASS-7.0                                          | 27440102        |  |
| prmation in this Product-PDF has been compiled with | ie utmost care. |  |