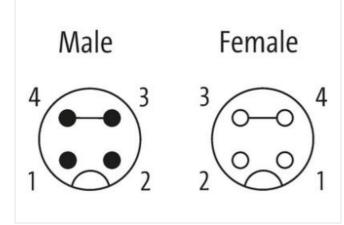

## Adaptor M12 male / M12 female A-cod. Lite

4-pol., special assignment

Adapter Male - female M12 – M12, 4-pole 7005 - plastic hexagonal screw (M12 Lite)