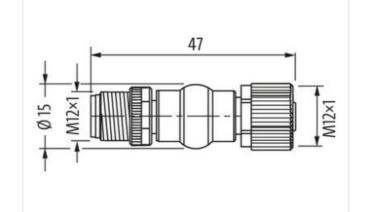

## Adaptor M12 male / M12 female A-cod. Lite

4-pol., special assignment

Adapter Male - female M12 – M12, 4-pole 7005 - plastic hexagonal screw (M12 Lite)