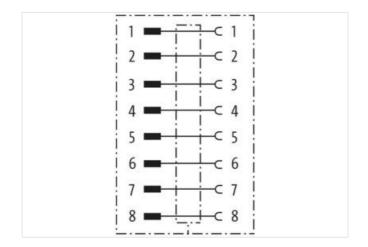

## M12 bulkhead receptacles V2A

Control cabinet entry system Male - female M12, 8-pole A-coded shielded Stainless steel 1.4305 (V2A)