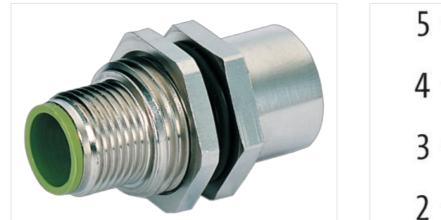

## M12 bulkhead receptacles V2A

Control cabinet entry system Male - female M12, 8-pole A-coded shielded Stainless steel 1.4305 (V2A)

Murrelektronik GmbH | Office Park 4, 4.OG/Top A.45 | 1300 Wien-Flughafen | Fon +43 1 706 45 25-0 | Fax +43 1 706 45 25-300 | shop@murrelektronik.at | shop.murrelektronik.at

Product may differ from Image