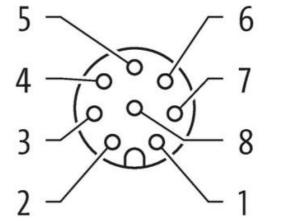

## M12 bulkhead receptacles V2A

Control cabinet entry system Male - female M12, 8-pole A-coded shielded Stainless steel 1.4305 (V2A)