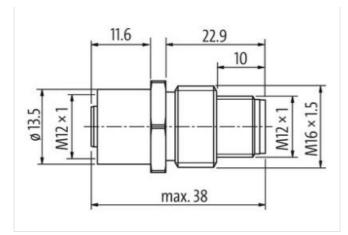

| Side 1                                   |                                                                                                                                                   |
|------------------------------------------|---------------------------------------------------------------------------------------------------------------------------------------------------|
| Family construction form                 | M12                                                                                                                                               |
| Commercial data                          |                                                                                                                                                   |
| ECLASS-6.0                               | 27279221                                                                                                                                          |
| ECLASS-7.0                               | 27440104                                                                                                                                          |
| ECLASS-8.0                               | 27440104                                                                                                                                          |
| ECLASS-9.0                               | 27440102                                                                                                                                          |
| ECLASS-10.1                              | 27440109                                                                                                                                          |
| ECLASS-11.1                              | 27440109                                                                                                                                          |
| ECLASS-12.0                              | 27440109                                                                                                                                          |
| ETIM-5.0                                 | EC001855                                                                                                                                          |
| customs tariff number                    | 85366990                                                                                                                                          |
| GTIN                                     | 4048879566216                                                                                                                                     |
| Packaging unit                           | 1                                                                                                                                                 |
| Electrical data   Supply                 |                                                                                                                                                   |
| Operating voltage AC max.                | 30 V                                                                                                                                              |
| Operating voltage DC max.                | 30 V                                                                                                                                              |
| Current operating per contact max.       | 1,5 A                                                                                                                                             |
| Installation   Connection                |                                                                                                                                                   |
| Tightening torque                        | 0,6 Nm                                                                                                                                            |
| Mounting set                             | M16 x 1.5                                                                                                                                         |
| Device protection   Electrical           |                                                                                                                                                   |
| Degree of protection (EN IEC 60529)      | IP67                                                                                                                                              |
| Additional condition protection degree   | inserted, screwed                                                                                                                                 |
| Mechanical data   Material data          |                                                                                                                                                   |
| Material housing                         | Stainless steel 1.4305 (V2A)                                                                                                                      |
| Mechanical data   Mounting data          |                                                                                                                                                   |
| Mounting method                          | inserted, screwed, Shaking protection                                                                                                             |
| Environmental characteristics   Climatic |                                                                                                                                                   |
| Operating temperature min.               | -25 °C                                                                                                                                            |
| Operating temperature max.               | 85 °C                                                                                                                                             |
| Important installation notes             |                                                                                                                                                   |
| Note on strain relief                    | Protect the connectors by suitable measures from mechanical loads, e.g. by the usage of cable ties.                                               |
| Note on bending radius                   | Attention: Observe the permissible bending radii when laying cables, as the IP protection class can be<br>endangered by excessive bending forces. |