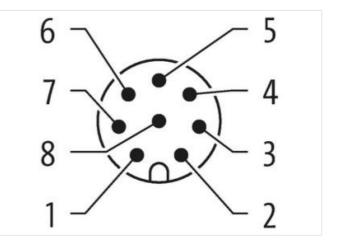

## M12 bulkhead receptacles V2A

Control cabinet entry system Male - female M12, 8-pole A-coded shielded Stainless steel 1.4305 (V2A)