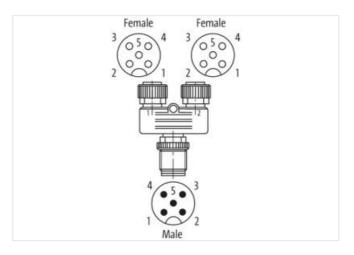

## T-Coupler M12 male / M12 female A-cod. V2A

5-pol. / 2x 5-pol.

T-coupler Male straight - females straight M12 - M12, 5-pole Parallel circuit V2A nut/screw

Plastic housings with good resistance against chemicals and oils.