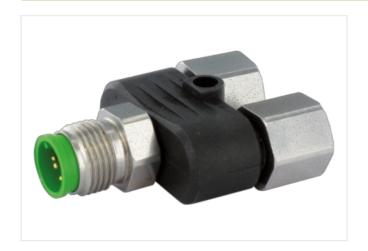

## T-Coupler M12 male / M12 female A-cod. V2A

5-pol. / 2x 5-pol.

T-coupler Male straight - females straight M12 - M12, 5-pole Parallel circuit V2A nut/screw

Plastic housings with good resistance against chemicals and oils.

## Illustration

Product may differ from Image

Side 1

Degree of protection (EN IEC 60529)

IP67

Side 2

| Degree of protection (EN IEC 60529)      | IP67                                  |
|------------------------------------------|---------------------------------------|
| Commercial data                          |                                       |
| ECLASS-6.0                               | 27279221                              |
| ECLASS-6.1                               | 27279221                              |
| ECLASS-7.0                               | 27440104                              |
| ECLASS-8.0                               | 27440104                              |
| ECLASS-9.0                               | 27440106                              |
| ECLASS-10.1                              | 27440106                              |
| ECLASS-11.1                              | 27440106                              |
| ECLASS-12.0                              | 27440106                              |
| ETIM-5.0                                 | EC002635                              |
| customs tariff number                    | 85366990                              |
| GTIN                                     | 4048879516242                         |
| Packaging unit                           | 1                                     |
| Electrical data   Supply                 |                                       |
| Operating voltage AC max.                | 60 V                                  |
| Operating voltage DC max.                | 60 V                                  |
| Current operating per contact max.       | 4 A                                   |
| Installation   Connection                |                                       |
| Tightening torque                        | 0,6 Nm                                |
| Mounting set                             | M12 x 1                               |
| Device protection   Electrical           |                                       |
| Additional condition protection degree   | inserted, screwed                     |
| Mechanical data   Material data          |                                       |
| Locking material                         | Stainless steel 1.4305 (V2A)          |
| Mechanical data   Mounting data          |                                       |
| Mounting method                          | inserted, screwed, Shaking protection |
| Environmental characteristics   Climatic |                                       |
| Operating temperature min.               | -25 °C                                |
| Operating temperature max.               | 85 °C                                 |