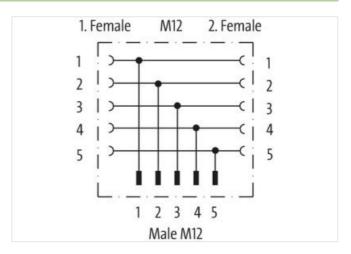

## T-Coupler M12 male / M12 female A-cod. V2A

5-pol. / 2x 5-pol.

T-coupler Male straight - females straight M12 - M12, 5-pole Parallel circuit V2A nut/screw

Plastic housings with good resistance against chemicals and oils.