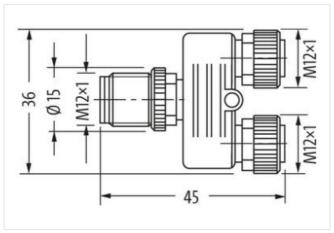

## Illustration

Product may differ from Image

Side 1

Degree of protection (EN IEC 60529)

IP67

Side 2

| Degree of protection (EN IEC 60529)      | IP67                                  |
|------------------------------------------|---------------------------------------|
| Commercial data                          |                                       |
| ECLASS-6.0                               | 27279221                              |
| ECLASS-6.1                               | 27279221                              |
| ECLASS-7.0                               | 27440104                              |
| ECLASS-8.0                               | 27440104                              |
| ECLASS-9.0                               | 27440106                              |
| ECLASS-10.1                              | 27440106                              |
| ECLASS-11.1                              | 27440106                              |
| ECLASS-12.0                              | 27440106                              |
| ETIM-5.0                                 | EC002635                              |
| customs tariff number                    | 85366990                              |
| GTIN                                     | 4048879516242                         |
| Packaging unit                           | 1                                     |
| Electrical data   Supply                 |                                       |
| Operating voltage AC max.                | 60 V                                  |
| Operating voltage DC max.                | 60 V                                  |
| Current operating per contact max.       | 4 A                                   |
| Installation   Connection                |                                       |
| Tightening torque                        | 0,6 Nm                                |
| Mounting set                             | M12 x 1                               |
| Device protection   Electrical           |                                       |
| Additional condition protection degree   | inserted, screwed                     |
| Mechanical data   Material data          |                                       |
| Locking material                         | Stainless steel 1.4305 (V2A)          |
| Mechanical data   Mounting data          |                                       |
| Mounting method                          | inserted, screwed, Shaking protection |
| Environmental characteristics   Climatic |                                       |
| Operating temperature min.               | -25 °C                                |
| Operating temperature max.               | 85 °C                                 |