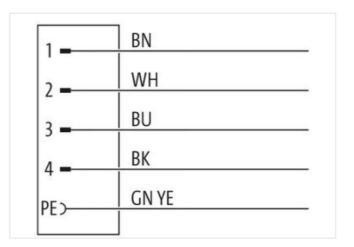

## M12 Power male recept. K-cod. front

PUR-wires 0.25 1m

Power Flange male M12, 5-pole K-coded Front mounting with multi-strand wire

The resistance to aggressive media should be individually tested for your application. Further details on request. Further cable lengths on request.