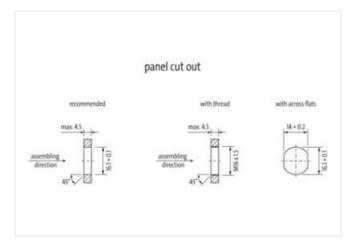

## Illustration

stay connected

Product may differ from Image

| Family construction form M12P Thread M12 x 1 Coding K No. of poles 5  Commercial data  ECLASS-6.0 27279220 ECLASS-6.1 27279220 ECLASS-7.0 27440103 ECLASS-8.0 27440103 ECLASS-8.0 27440103 ECLASS-9.0 27440103 ECLASS-9.0 27440103 ECLASS-10.1 27440103 ECLASS-11.1 27440103 ECLASS-12.0 27440103 ECLASS-12.0 127440103 ECLASS-10.1 27440103 ECLASS-11.1 27440103 ECLASS-12.0 27440103 ECLASS-12.0 127440103 ECLASS-10.1 12740103 ECLASS-10.1 127440103  | Cable length                           | 1 m               |
|--------------------------------------------------------------------------------------------------------------------------------------------------------------------------------------------------------------------------------------------------------------------------------------------------------------------------------------------------------------------------------------------------------------------------------------------------------------------------------------------------------------------------------------------------------------------------------------------------------------------------------------------------------------------------------------------------------------------------------------------------------------------------------------------------------------------------------------------------------------------------------------------------------------------------------------------------------------------------------------------------------------------------------------------------------------------------------------------------------------------------------------------------------------------------------------------------------------------------------------------------------------------------------------------------------------------------------------------------------------------------------------------------------------------------------------------------------------------------------------------------------------------------------------------------------------------------------------------------------------------------------------------------------------------------------------------------------------------------------------------------------------------------------------------------------------------------------------------------------------------------------------------------------------------------------------------------------------------------------------------------------------------------------------------------------------------------------------------------------------------------------|----------------------------------------|-------------------|
| Family construction form M12P Thread M12 x 1 Coding K No. of poles 5  Commercial data  ECLASS-6.0 27279220 ECLASS-6.1 27279220 ECLASS-7.0 27440103 ECLASS-8.0 27440103 ECLASS-9.0 27440103 ECLASS-9.0 27440103 ECLASS-10.1 27440103 ECLASS-10.1 27440103 ECLASS-11.1 27440103 ECLASS-10.1 27440103 ECLASS-11.1 27440103 ECLASS-10.1 27440103 ECLASS-11.1 27440103 ECLASS-11.1 27440103 ECLASS-12.0 27440103 ECLASS-12.0 12440103 ECLASS-10.1  | Side 1                                 |                   |
| Thread                                                                                                                                                                                                                                                                                                                                                                                                                                                                                                                                                                                                                                                                                                                                                                                                                                                                                                                                                                                                                                                                                                                                                                                                                                                                                                                                                                                                                                                                                                                                                                                                                                                                                                                                                                                                                                                                                                                                                                                                                                                                                                                         | Tightening torque                      | 0,6 Nm            |
| Coding         K           No. of poles         5           Commercial data           ECLASS-6.0         27279220           ECLASS-6.1         27279220           ECLASS-7.0         27440103           ECLASS-9.0         27440103           ECLASS-9.0         27440103           ECLASS-10.1         27440103           ECLASS-11.1         27440103           ECLASS-12.0         27440103           ECLASS-12.0         27440103           ECIMIN-5.0         ECOUDEG           customs tariff number         85444290           GTIN         4048879759205           Packaging unit         1           Electrical data   Supply           Operating voltage AC max.         600 V           Current operating per contact max.         12 A           Diagnostics         Status indication LED           Status indication   Connection         Mounting set           Mounting set         M16 x 1.5           Width across flats         SW17           Device protection   Electrical           Degree of protection   Electrical                                                                                                                                                                                                                                                                                                                                                                                                                                                                                                                                                                                                                                                                                                                                                                                                                                                                                                                                                                                                                                                                                   | Family construction form               | M12P              |
| No. of poles 5  Commercial data  ECLASS-6.0 27279220  ECLASS-6.1 27279220  ECLASS-7.0 27440103  ECLASS-8.0 27440103  ECLASS-9.0 27440103  ECLASS-9.0 27440103  ECLASS-11.1 27440103  ECLASS-11.1 27440103  ECLASS-12.0 27440103  ECLASS-11.1 27440103  ECLASS-12.0 2740103  ECLASS-12.0 27440103  ECLASS-12.0 27440103  ECLASS-12.0 27440103  ECLASS-12.0 274401 | Thread                                 | M12 x 1           |
| Commercial data           ECLASS-6.0         27279220           ECLASS-6.1         27279220           ECLASS-7.0         27440103           ECLASS-8.0         27440103           ECLASS-9.0         27440103           ECLASS-10.1         27440103           ECLASS-11.1         27440103           ECLASS-12.0         27440103           ETIM-5.0         EC002061           customs tariff number         85444290           GTIN         4048879759205           Packaging unit         1           Electrical data   Supply           Operating voltage AC max.         600 V           Current operating per contact max.         12 A           Diagnostics           Status indication LED         no           Installation   Connection           Mounting set         M16 x 1.5           Width across flats         SW17           Device protection   Electrical           Degree of protection   Electrical                                                                                                                                                                                                                                                                                                                                                                                                                                                                                                                                                                                                                                                                                                                                                                                                                                                                                                                                                                                                                                                                                                                                                                                                    | Coding                                 | К                 |
| ECLASS-6.0 27279220  ECLASS-7.0 27440103  ECLASS-8.0 27440103  ECLASS-9.0 27440103  ECLASS-10.1 27440103  ECLASS-10.1 27440103  ECLASS-10.1 27440103  ECLASS-11.1 27440103  ECLASS-12.0 27440103  ETIM-5.0 ECOQUETION  COURT AUTOR A | No. of poles                           | 5                 |
| ECLASS-6.1 27279220  ECLASS-7.0 27440103  ECLASS-8.0 27440103  ECLASS-9.0 27440103  ECLASS-10.1 27440103  ECLASS-11.1 27440103  ECLASS-11.1 27440103  ECLASS-12.0 27440103  ETIM-5.0 EC002061  customs tariff number 8544290  GTIN 4048879759205  Packaging unit 1  Electrical data   Supply  Operating voltage AC max. 600 V  Current operating per contact max. 12 A  Diagnostics  Status indication LED no  Installation   Connection  Mounting set M16 x 1.5  Width across flats SW17  Device protection   Electrical  Degree of protection   Electrical                                                                                                                                                                                                                                                                                                                                                                                                                                                                                                                                                                                                                                                                                                                                                                                                                                                                                                                                                                                                                                                                                                                                                                                                                                                                                                                                                                                                                                                                                                                                                                   | Commercial data                        |                   |
| ECLASS-7.0 27440103 ECLASS-8.0 27440103 ECLASS-9.0 27440103 ECLASS-10.1 27440103 ECLASS-11.1 27440103 ECLASS-12.0 27440103 ECLASS-12.0 ECOUZO61 customs tariff number 85444290 GTIN 4048879759205 Packaging unit 1  Electrical data   Supply Operating voltage AC max. 600 V Current operating per contact max. 12 A  Diagnostics Status indication LED no  Installation   Connection  Mounting set M16 x 1.5 Width across flats SW17  Device protection   Electrical  Degree of protection   Electrical  Degree of protection   Electrical                                                                                                                                                                                                                                                                                                                                                                                                                                                                                                                                                                                                                                                                                                                                                                                                                                                                                                                                                                                                                                                                                                                                                                                                                                                                                                                                                                                                                                                                                                                                                                                    | ECLASS-6.0                             | 27279220          |
| ECLASS-8.0 27440103  ECLASS-9.0 27440103  ECLASS-10.1 27440103  ECLASS-11.1 27440103  ECLASS-12.0 27440103  ETIM-5.0 EC002061  customs tariff number 85444290  GTIN 4048879759205  Packaging unit 1  Electrical data   Supply  Operating voltage AC max. 600 V  Current operating per contact max. 12 A  Diagnostics  Status indication LED no  Installation   Connection  Mounting set M16 x 1.5  Width across flats SW17  Device protection   Electrical  Degree of protection   Electrical  Degree of protection   Electrical                                                                                                                                                                                                                                                                                                                                                                                                                                                                                                                                                                                                                                                                                                                                                                                                                                                                                                                                                                                                                                                                                                                                                                                                                                                                                                                                                                                                                                                                                                                                                                                               | ECLASS-6.1                             | 27279220          |
| ECLASS-9.0 27440103 ECLASS-10.1 27440103 ECLASS-11.1 27440103 ECLASS-12.0 27440103 ETIM-5.0 EC002061 customs tariff number 85444290 GTIN 4048879759205 Packaging unit 1  Electrical data   Supply Operating voltage AC max. 600 V Current operating per contact max. 12 A  Diagnostics Status indication LED no Installation   Connection  Mounting set M16 x 1.5 Width across flats SW17  Device protection   Electrical  Degree of protection   Electrical  Degree of protection (EN IEC 60529) IP65, IP67                                                                                                                                                                                                                                                                                                                                                                                                                                                                                                                                                                                                                                                                                                                                                                                                                                                                                                                                                                                                                                                                                                                                                                                                                                                                                                                                                                                                                                                                                                                                                                                                                   | ECLASS-7.0                             | 27440103          |
| ECLASS-10.1 27440103 ECLASS-11.1 27440103 ECLASS-12.0 27440103 ETIM-5.0 EC002061 customs tariff number 85444290 GTIN 4048879759205 Packaging unit 1  Electrical data   Supply Operating voltage AC max. 600 V Current operating per contact max. 12 A  Diagnostics Status indication LED no Installation   Connection  Mounting set M16 x 1.5 Width across flats SW17  Device protection   Electrical  Degree of protection   Electrical  Degree of protection (EN IEC 60529) IP65, IP67                                                                                                                                                                                                                                                                                                                                                                                                                                                                                                                                                                                                                                                                                                                                                                                                                                                                                                                                                                                                                                                                                                                                                                                                                                                                                                                                                                                                                                                                                                                                                                                                                                       | ECLASS-8.0                             | 27440103          |
| ECLASS-11.1 27440103  ECLASS-12.0 27440103  ETIM-5.0 EC002061  customs tariff number 85444290  GTIN 4048879759205  Packaging unit 1  Electrical data   Supply  Operating voltage AC max. 600 V  Current operating per contact max. 12 A  Diagnostics  Status indication LED no  Installation   Connection  Mounting set M16 x 1.5  Width across flats SW17  Device protection   Electrical  Degree of protection (EN IEC 60529) IP65, IP67                                                                                                                                                                                                                                                                                                                                                                                                                                                                                                                                                                                                                                                                                                                                                                                                                                                                                                                                                                                                                                                                                                                                                                                                                                                                                                                                                                                                                                                                                                                                                                                                                                                                                     |                                        | 27440103          |
| ECLASS-12.0 27440103  ETIM-5.0 EC002061 customs tariff number 85444290  GTIN 4048879759205  Packaging unit 1  Electrical data   Supply Operating voltage AC max. 600 V  Current operating per contact max. 12 A  Diagnostics  Status indication LED no  Installation   Connection  Mounting set M16 x 1.5  Width across flats SW17  Device protection   Electrical  Degree of protection (EN IEC 60529) IP65, IP67                                                                                                                                                                                                                                                                                                                                                                                                                                                                                                                                                                                                                                                                                                                                                                                                                                                                                                                                                                                                                                                                                                                                                                                                                                                                                                                                                                                                                                                                                                                                                                                                                                                                                                             |                                        |                   |
| ETIM-5.0 EC002061 customs tariff number 85444290  GTIN 4048879759205  Packaging unit 1  Electrical data   Supply  Operating voltage AC max. 600 V  Current operating per contact max. 12 A  Diagnostics  Status indication LED no  Installation   Connection  Mounting set M16 x 1.5  Width across flats SW17  Device protection   Electrical  Degree of protection (EN IEC 60529) IP65, IP67                                                                                                                                                                                                                                                                                                                                                                                                                                                                                                                                                                                                                                                                                                                                                                                                                                                                                                                                                                                                                                                                                                                                                                                                                                                                                                                                                                                                                                                                                                                                                                                                                                                                                                                                  |                                        | 27440103          |
| customs tariff number         85444290           GTIN         4048879759205           Packaging unit         1           Electrical data   Supply           Operating voltage AC max.         600 V           Current operating per contact max.         12 A           Diagnostics           Status indication LED         no           Installation   Connection           Mounting set         M16 x 1.5           Width across flats         SW17           Device protection   Electrical           Degree of protection (EN IEC 60529)         IP65, IP67                                                                                                                                                                                                                                                                                                                                                                                                                                                                                                                                                                                                                                                                                                                                                                                                                                                                                                                                                                                                                                                                                                                                                                                                                                                                                                                                                                                                                                                                                                                                                                | ECLASS-12.0                            |                   |
| GTIN 4048879759205 Packaging unit 1  Electrical data   Supply Operating voltage AC max. 600 V Current operating per contact max. 12 A  Diagnostics Status indication LED no Installation   Connection  Mounting set M16 x 1.5 Width across flats SW17  Device protection   Electrical  Degree of protection (EN IEC 60529) IP65, IP67                                                                                                                                                                                                                                                                                                                                                                                                                                                                                                                                                                                                                                                                                                                                                                                                                                                                                                                                                                                                                                                                                                                                                                                                                                                                                                                                                                                                                                                                                                                                                                                                                                                                                                                                                                                          | ETIM-5.0                               |                   |
| Packaging unit 1  Electrical data   Supply Operating voltage AC max. 600 V Current operating per contact max. 12 A  Diagnostics Status indication LED no Installation   Connection  Mounting set M16 x 1.5 Width across flats SW17  Device protection   Electrical  Degree of protection (EN IEC 60529) IP65, IP67                                                                                                                                                                                                                                                                                                                                                                                                                                                                                                                                                                                                                                                                                                                                                                                                                                                                                                                                                                                                                                                                                                                                                                                                                                                                                                                                                                                                                                                                                                                                                                                                                                                                                                                                                                                                             |                                        |                   |
| Electrical data   Supply Operating voltage AC max. 600 V Current operating per contact max. 12 A  Diagnostics Status indication LED no Installation   Connection  Mounting set M16 x 1.5 Width across flats SW17  Device protection   Electrical  Degree of protection (EN IEC 60529) IP65, IP67                                                                                                                                                                                                                                                                                                                                                                                                                                                                                                                                                                                                                                                                                                                                                                                                                                                                                                                                                                                                                                                                                                                                                                                                                                                                                                                                                                                                                                                                                                                                                                                                                                                                                                                                                                                                                               | GTIN                                   | 4048879759205     |
| Operating voltage AC max. 600 V Current operating per contact max. 12 A  Diagnostics Status indication LED no Installation   Connection  Mounting set M16 x 1.5 Width across flats SW17  Device protection   Electrical  Degree of protection (EN IEC 60529) IP65, IP67                                                                                                                                                                                                                                                                                                                                                                                                                                                                                                                                                                                                                                                                                                                                                                                                                                                                                                                                                                                                                                                                                                                                                                                                                                                                                                                                                                                                                                                                                                                                                                                                                                                                                                                                                                                                                                                        | Packaging unit                         | 1                 |
| Current operating per contact max. 12 A  Diagnostics  Status indication LED no  Installation   Connection  Mounting set M16 x 1.5  Width across flats SW17  Device protection   Electrical  Degree of protection (EN IEC 60529) IP65, IP67                                                                                                                                                                                                                                                                                                                                                                                                                                                                                                                                                                                                                                                                                                                                                                                                                                                                                                                                                                                                                                                                                                                                                                                                                                                                                                                                                                                                                                                                                                                                                                                                                                                                                                                                                                                                                                                                                     | Electrical data   Supply               |                   |
| Diagnostics Status indication LED no Installation   Connection  Mounting set M16 x 1.5 Width across flats SW17  Device protection   Electrical  Degree of protection (EN IEC 60529) IP65, IP67                                                                                                                                                                                                                                                                                                                                                                                                                                                                                                                                                                                                                                                                                                                                                                                                                                                                                                                                                                                                                                                                                                                                                                                                                                                                                                                                                                                                                                                                                                                                                                                                                                                                                                                                                                                                                                                                                                                                 | Operating voltage AC max.              | 600 V             |
| Status indication LED no  Installation   Connection  Mounting set M16 x 1.5  Width across flats SW17  Device protection   Electrical  Degree of protection (EN IEC 60529) IP65, IP67                                                                                                                                                                                                                                                                                                                                                                                                                                                                                                                                                                                                                                                                                                                                                                                                                                                                                                                                                                                                                                                                                                                                                                                                                                                                                                                                                                                                                                                                                                                                                                                                                                                                                                                                                                                                                                                                                                                                           | Current operating per contact max.     | 12 A              |
| Installation   Connection  Mounting set M16 x 1.5  Width across flats SW17  Device protection   Electrical  Degree of protection (EN IEC 60529) IP65, IP67                                                                                                                                                                                                                                                                                                                                                                                                                                                                                                                                                                                                                                                                                                                                                                                                                                                                                                                                                                                                                                                                                                                                                                                                                                                                                                                                                                                                                                                                                                                                                                                                                                                                                                                                                                                                                                                                                                                                                                     | Diagnostics                            |                   |
| Mounting set M16 x 1.5 Width across flats SW17  Device protection   Electrical  Degree of protection (EN IEC 60529) IP65, IP67                                                                                                                                                                                                                                                                                                                                                                                                                                                                                                                                                                                                                                                                                                                                                                                                                                                                                                                                                                                                                                                                                                                                                                                                                                                                                                                                                                                                                                                                                                                                                                                                                                                                                                                                                                                                                                                                                                                                                                                                 | Status indication LED                  | no                |
| Width across flats SW17  Device protection   Electrical  Degree of protection (EN IEC 60529) IP65, IP67                                                                                                                                                                                                                                                                                                                                                                                                                                                                                                                                                                                                                                                                                                                                                                                                                                                                                                                                                                                                                                                                                                                                                                                                                                                                                                                                                                                                                                                                                                                                                                                                                                                                                                                                                                                                                                                                                                                                                                                                                        | Installation   Connection              |                   |
| Device protection   Electrical  Degree of protection (EN IEC 60529) IP65, IP67                                                                                                                                                                                                                                                                                                                                                                                                                                                                                                                                                                                                                                                                                                                                                                                                                                                                                                                                                                                                                                                                                                                                                                                                                                                                                                                                                                                                                                                                                                                                                                                                                                                                                                                                                                                                                                                                                                                                                                                                                                                 | Mounting set                           | M16 x 1.5         |
| Degree of protection (EN IEC 60529) IP65, IP67                                                                                                                                                                                                                                                                                                                                                                                                                                                                                                                                                                                                                                                                                                                                                                                                                                                                                                                                                                                                                                                                                                                                                                                                                                                                                                                                                                                                                                                                                                                                                                                                                                                                                                                                                                                                                                                                                                                                                                                                                                                                                 | Width across flats                     | SW17              |
|                                                                                                                                                                                                                                                                                                                                                                                                                                                                                                                                                                                                                                                                                                                                                                                                                                                                                                                                                                                                                                                                                                                                                                                                                                                                                                                                                                                                                                                                                                                                                                                                                                                                                                                                                                                                                                                                                                                                                                                                                                                                                                                                | Device protection   Electrical         |                   |
| Additional condition protection degree inserted, screwed                                                                                                                                                                                                                                                                                                                                                                                                                                                                                                                                                                                                                                                                                                                                                                                                                                                                                                                                                                                                                                                                                                                                                                                                                                                                                                                                                                                                                                                                                                                                                                                                                                                                                                                                                                                                                                                                                                                                                                                                                                                                       | Degree of protection (EN IEC 60529)    | IP65, IP67        |
|                                                                                                                                                                                                                                                                                                                                                                                                                                                                                                                                                                                                                                                                                                                                                                                                                                                                                                                                                                                                                                                                                                                                                                                                                                                                                                                                                                                                                                                                                                                                                                                                                                                                                                                                                                                                                                                                                                                                                                                                                                                                                                                                | Additional condition protection degree | inserted, screwed |