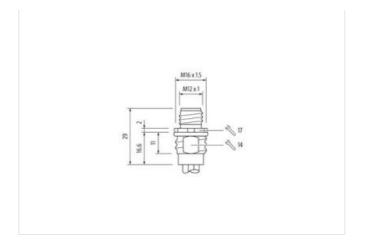

## Illustration

stay connected

Product may differ from Image

| Family construction form M12P Thread M12 x 1 Coding K No. of poles 5  Commercial data  ECLASS-6.0 27279220 ECLASS-6.1 27279220 ECLASS-7.0 27440103 ECLASS-8.0 27440103 ECLASS-8.0 27440103 ECLASS-9.0 27440103 ECLASS-9.0 27440103 ECLASS-10.1 27440103 ECLASS-11.1 27440103 ECLASS-12.0 27440103 ECLASS-12.0 127440103 ECLASS-10.1 27440103 ECLASS-11.1 27440103 ECLASS-12.0 27440103 ECLASS-12.0 127440103 ECLASS-10.1 12740103 ECLASS-10.1 127440103  | Cable length                           | 1 m               |
|--------------------------------------------------------------------------------------------------------------------------------------------------------------------------------------------------------------------------------------------------------------------------------------------------------------------------------------------------------------------------------------------------------------------------------------------------------------------------------------------------------------------------------------------------------------------------------------------------------------------------------------------------------------------------------------------------------------------------------------------------------------------------------------------------------------------------------------------------------------------------------------------------------------------------------------------------------------------------------------------------------------------------------------------------------------------------------------------------------------------------------------------------------------------------------------------------------------------------------------------------------------------------------------------------------------------------------------------------------------------------------------------------------------------------------------------------------------------------------------------------------------------------------------------------------------------------------------------------------------------------------------------------------------------------------------------------------------------------------------------------------------------------------------------------------------------------------------------------------------------------------------------------------------------------------------------------------------------------------------------------------------------------------------------------------------------------------------------------------------------------------|----------------------------------------|-------------------|
| Family construction form M12P Thread M12 x 1 Coding K No. of poles 5  Commercial data  ECLASS-6.0 27279220 ECLASS-6.1 27279220 ECLASS-7.0 27440103 ECLASS-8.0 27440103 ECLASS-9.0 27440103 ECLASS-9.0 27440103 ECLASS-10.1 27440103 ECLASS-10.1 27440103 ECLASS-11.1 27440103 ECLASS-10.1 27440103 ECLASS-11.1 27440103 ECLASS-10.1 27440103 ECLASS-11.1 27440103 ECLASS-11.1 27440103 ECLASS-12.0 27440103 ECLASS-12.0 12440103 ECLASS-10.1  | Side 1                                 |                   |
| Thread                                                                                                                                                                                                                                                                                                                                                                                                                                                                                                                                                                                                                                                                                                                                                                                                                                                                                                                                                                                                                                                                                                                                                                                                                                                                                                                                                                                                                                                                                                                                                                                                                                                                                                                                                                                                                                                                                                                                                                                                                                                                                                                         | Tightening torque                      | 0,6 Nm            |
| Coding         K           No. of poles         5           Commercial data           ECLASS-6.0         27279220           ECLASS-6.1         27279220           ECLASS-7.0         27440103           ECLASS-9.0         27440103           ECLASS-9.0         27440103           ECLASS-10.1         27440103           ECLASS-11.1         27440103           ECLASS-12.0         27440103           ECLASS-12.0         27440103           ECIMIN-5.0         ECOUDEG           customs tariff number         85444290           GTIN         4048879759205           Packaging unit         1           Electrical data   Supply           Operating voltage AC max.         600 V           Current operating per contact max.         12 A           Diagnostics         Status indication LED           Status indication   Connection         Mounting set           Mounting set         M16 x 1.5           Width across flats         SW17           Device protection   Electrical           Degree of protection   Electrical                                                                                                                                                                                                                                                                                                                                                                                                                                                                                                                                                                                                                                                                                                                                                                                                                                                                                                                                                                                                                                                                                   | Family construction form               | M12P              |
| No. of poles 5  Commercial data  ECLASS-6.0 27279220  ECLASS-6.1 27279220  ECLASS-7.0 27440103  ECLASS-8.0 27440103  ECLASS-9.0 27440103  ECLASS-9.0 27440103  ECLASS-11.1 27440103  ECLASS-11.1 27440103  ECLASS-12.0 27440103  ECLASS-11.1 27440103  ECLASS-12.0 2740103  ECLASS-12.0 27440103  ECLASS-12.0 27440103  ECLASS-12.0 27440103  ECLASS-12.0 274401 | Thread                                 | M12 x 1           |
| Commercial data           ECLASS-6.0         27279220           ECLASS-6.1         27279220           ECLASS-7.0         27440103           ECLASS-8.0         27440103           ECLASS-9.0         27440103           ECLASS-10.1         27440103           ECLASS-11.1         27440103           ECLASS-12.0         27440103           ETIM-5.0         EC002061           customs tariff number         85444290           GTIN         4048879759205           Packaging unit         1           Electrical data   Supply           Operating voltage AC max.         600 V           Current operating per contact max.         12 A           Diagnostics           Status indication LED         no           Installation   Connection           Mounting set         M16 x 1.5           Width across flats         SW17           Device protection   Electrical           Degree of protection   Electrical                                                                                                                                                                                                                                                                                                                                                                                                                                                                                                                                                                                                                                                                                                                                                                                                                                                                                                                                                                                                                                                                                                                                                                                                    | Coding                                 | К                 |
| ECLASS-6.0 27279220  ECLASS-7.0 27440103  ECLASS-8.0 27440103  ECLASS-9.0 27440103  ECLASS-10.1 27440103  ECLASS-10.1 27440103  ECLASS-10.1 27440103  ECLASS-11.1 27440103  ECLASS-12.0 27440103  ETIM-5.0 ECOQUETION  COURT AUTOR A | No. of poles                           | 5                 |
| ECLASS-6.1 27279220  ECLASS-7.0 27440103  ECLASS-8.0 27440103  ECLASS-9.0 27440103  ECLASS-10.1 27440103  ECLASS-11.1 27440103  ECLASS-11.1 27440103  ECLASS-12.0 27440103  ETIM-5.0 EC002061  customs tariff number 8544290  GTIN 4048879759205  Packaging unit 1  Electrical data   Supply  Operating voltage AC max. 600 V  Current operating per contact max. 12 A  Diagnostics  Status indication LED no  Installation   Connection  Mounting set M16 x 1.5  Width across flats SW17  Device protection   Electrical  Degree of protection   Electrical                                                                                                                                                                                                                                                                                                                                                                                                                                                                                                                                                                                                                                                                                                                                                                                                                                                                                                                                                                                                                                                                                                                                                                                                                                                                                                                                                                                                                                                                                                                                                                   | Commercial data                        |                   |
| ECLASS-7.0 27440103 ECLASS-8.0 27440103 ECLASS-9.0 27440103 ECLASS-10.1 27440103 ECLASS-11.1 27440103 ECLASS-12.0 27440103 ECLASS-12.0 ECOUZO61 customs tariff number 85444290 GTIN 4048879759205 Packaging unit 1  Electrical data   Supply Operating voltage AC max. 600 V Current operating per contact max. 12 A  Diagnostics Status indication LED no  Installation   Connection  Mounting set M16 x 1.5 Width across flats SW17  Device protection   Electrical  Degree of protection   Electrical  Degree of protection   Electrical                                                                                                                                                                                                                                                                                                                                                                                                                                                                                                                                                                                                                                                                                                                                                                                                                                                                                                                                                                                                                                                                                                                                                                                                                                                                                                                                                                                                                                                                                                                                                                                    | ECLASS-6.0                             | 27279220          |
| ECLASS-8.0 27440103  ECLASS-9.0 27440103  ECLASS-10.1 27440103  ECLASS-11.1 27440103  ECLASS-12.0 27440103  ETIM-5.0 EC002061  customs tariff number 85444290  GTIN 4048879759205  Packaging unit 1  Electrical data   Supply  Operating voltage AC max. 600 V  Current operating per contact max. 12 A  Diagnostics  Status indication LED no  Installation   Connection  Mounting set M16 x 1.5  Width across flats SW17  Device protection   Electrical  Degree of protection   Electrical  Degree of protection   Electrical                                                                                                                                                                                                                                                                                                                                                                                                                                                                                                                                                                                                                                                                                                                                                                                                                                                                                                                                                                                                                                                                                                                                                                                                                                                                                                                                                                                                                                                                                                                                                                                               | ECLASS-6.1                             | 27279220          |
| ECLASS-9.0 27440103 ECLASS-10.1 27440103 ECLASS-11.1 27440103 ECLASS-12.0 27440103 ETIM-5.0 EC002061 customs tariff number 85444290 GTIN 4048879759205 Packaging unit 1  Electrical data   Supply Operating voltage AC max. 600 V Current operating per contact max. 12 A  Diagnostics Status indication LED no Installation   Connection  Mounting set M16 x 1.5 Width across flats SW17  Device protection   Electrical  Degree of protection   Electrical  Degree of protection (EN IEC 60529) IP65, IP67                                                                                                                                                                                                                                                                                                                                                                                                                                                                                                                                                                                                                                                                                                                                                                                                                                                                                                                                                                                                                                                                                                                                                                                                                                                                                                                                                                                                                                                                                                                                                                                                                   | ECLASS-7.0                             | 27440103          |
| ECLASS-10.1 27440103 ECLASS-11.1 27440103 ECLASS-12.0 27440103 ETIM-5.0 EC002061 customs tariff number 85444290 GTIN 4048879759205 Packaging unit 1  Electrical data   Supply Operating voltage AC max. 600 V Current operating per contact max. 12 A  Diagnostics Status indication LED no Installation   Connection  Mounting set M16 x 1.5 Width across flats SW17  Device protection   Electrical  Degree of protection   Electrical  Degree of protection (EN IEC 60529) IP65, IP67                                                                                                                                                                                                                                                                                                                                                                                                                                                                                                                                                                                                                                                                                                                                                                                                                                                                                                                                                                                                                                                                                                                                                                                                                                                                                                                                                                                                                                                                                                                                                                                                                                       | ECLASS-8.0                             | 27440103          |
| ECLASS-11.1 27440103  ECLASS-12.0 27440103  ETIM-5.0 EC002061  customs tariff number 85444290  GTIN 4048879759205  Packaging unit 1  Electrical data   Supply  Operating voltage AC max. 600 V  Current operating per contact max. 12 A  Diagnostics  Status indication LED no  Installation   Connection  Mounting set M16 x 1.5  Width across flats SW17  Device protection   Electrical  Degree of protection (EN IEC 60529) IP65, IP67                                                                                                                                                                                                                                                                                                                                                                                                                                                                                                                                                                                                                                                                                                                                                                                                                                                                                                                                                                                                                                                                                                                                                                                                                                                                                                                                                                                                                                                                                                                                                                                                                                                                                     |                                        | 27440103          |
| ECLASS-12.0 27440103  ETIM-5.0 EC002061 customs tariff number 85444290  GTIN 4048879759205  Packaging unit 1  Electrical data   Supply Operating voltage AC max. 600 V  Current operating per contact max. 12 A  Diagnostics  Status indication LED no  Installation   Connection  Mounting set M16 x 1.5  Width across flats SW17  Device protection   Electrical  Degree of protection (EN IEC 60529) IP65, IP67                                                                                                                                                                                                                                                                                                                                                                                                                                                                                                                                                                                                                                                                                                                                                                                                                                                                                                                                                                                                                                                                                                                                                                                                                                                                                                                                                                                                                                                                                                                                                                                                                                                                                                             |                                        |                   |
| ETIM-5.0 EC002061 customs tariff number 85444290  GTIN 4048879759205  Packaging unit 1  Electrical data   Supply  Operating voltage AC max. 600 V  Current operating per contact max. 12 A  Diagnostics  Status indication LED no  Installation   Connection  Mounting set M16 x 1.5  Width across flats SW17  Device protection   Electrical  Degree of protection (EN IEC 60529) IP65, IP67                                                                                                                                                                                                                                                                                                                                                                                                                                                                                                                                                                                                                                                                                                                                                                                                                                                                                                                                                                                                                                                                                                                                                                                                                                                                                                                                                                                                                                                                                                                                                                                                                                                                                                                                  |                                        | 27440103          |
| customs tariff number         85444290           GTIN         4048879759205           Packaging unit         1           Electrical data   Supply           Operating voltage AC max.         600 V           Current operating per contact max.         12 A           Diagnostics           Status indication LED         no           Installation   Connection           Mounting set         M16 x 1.5           Width across flats         SW17           Device protection   Electrical           Degree of protection (EN IEC 60529)         IP65, IP67                                                                                                                                                                                                                                                                                                                                                                                                                                                                                                                                                                                                                                                                                                                                                                                                                                                                                                                                                                                                                                                                                                                                                                                                                                                                                                                                                                                                                                                                                                                                                                | ECLASS-12.0                            |                   |
| GTIN 4048879759205 Packaging unit 1  Electrical data   Supply Operating voltage AC max. 600 V Current operating per contact max. 12 A  Diagnostics Status indication LED no Installation   Connection  Mounting set M16 x 1.5 Width across flats SW17  Device protection   Electrical  Degree of protection (EN IEC 60529) IP65, IP67                                                                                                                                                                                                                                                                                                                                                                                                                                                                                                                                                                                                                                                                                                                                                                                                                                                                                                                                                                                                                                                                                                                                                                                                                                                                                                                                                                                                                                                                                                                                                                                                                                                                                                                                                                                          | ETIM-5.0                               |                   |
| Packaging unit 1  Electrical data   Supply Operating voltage AC max. 600 V Current operating per contact max. 12 A  Diagnostics Status indication LED no Installation   Connection  Mounting set M16 x 1.5 Width across flats SW17  Device protection   Electrical  Degree of protection (EN IEC 60529) IP65, IP67                                                                                                                                                                                                                                                                                                                                                                                                                                                                                                                                                                                                                                                                                                                                                                                                                                                                                                                                                                                                                                                                                                                                                                                                                                                                                                                                                                                                                                                                                                                                                                                                                                                                                                                                                                                                             |                                        |                   |
| Electrical data   Supply Operating voltage AC max. 600 V Current operating per contact max. 12 A  Diagnostics Status indication LED no Installation   Connection  Mounting set M16 x 1.5 Width across flats SW17  Device protection   Electrical  Degree of protection (EN IEC 60529) IP65, IP67                                                                                                                                                                                                                                                                                                                                                                                                                                                                                                                                                                                                                                                                                                                                                                                                                                                                                                                                                                                                                                                                                                                                                                                                                                                                                                                                                                                                                                                                                                                                                                                                                                                                                                                                                                                                                               | GTIN                                   | 4048879759205     |
| Operating voltage AC max. 600 V Current operating per contact max. 12 A  Diagnostics Status indication LED no Installation   Connection  Mounting set M16 x 1.5 Width across flats SW17  Device protection   Electrical  Degree of protection (EN IEC 60529) IP65, IP67                                                                                                                                                                                                                                                                                                                                                                                                                                                                                                                                                                                                                                                                                                                                                                                                                                                                                                                                                                                                                                                                                                                                                                                                                                                                                                                                                                                                                                                                                                                                                                                                                                                                                                                                                                                                                                                        | Packaging unit                         | 1                 |
| Current operating per contact max. 12 A  Diagnostics  Status indication LED no  Installation   Connection  Mounting set M16 x 1.5  Width across flats SW17  Device protection   Electrical  Degree of protection (EN IEC 60529) IP65, IP67                                                                                                                                                                                                                                                                                                                                                                                                                                                                                                                                                                                                                                                                                                                                                                                                                                                                                                                                                                                                                                                                                                                                                                                                                                                                                                                                                                                                                                                                                                                                                                                                                                                                                                                                                                                                                                                                                     | Electrical data   Supply               |                   |
| Diagnostics Status indication LED no Installation   Connection  Mounting set M16 x 1.5 Width across flats SW17  Device protection   Electrical  Degree of protection (EN IEC 60529) IP65, IP67                                                                                                                                                                                                                                                                                                                                                                                                                                                                                                                                                                                                                                                                                                                                                                                                                                                                                                                                                                                                                                                                                                                                                                                                                                                                                                                                                                                                                                                                                                                                                                                                                                                                                                                                                                                                                                                                                                                                 | Operating voltage AC max.              | 600 V             |
| Status indication LED no  Installation   Connection  Mounting set M16 x 1.5  Width across flats SW17  Device protection   Electrical  Degree of protection (EN IEC 60529) IP65, IP67                                                                                                                                                                                                                                                                                                                                                                                                                                                                                                                                                                                                                                                                                                                                                                                                                                                                                                                                                                                                                                                                                                                                                                                                                                                                                                                                                                                                                                                                                                                                                                                                                                                                                                                                                                                                                                                                                                                                           | Current operating per contact max.     | 12 A              |
| Installation   Connection  Mounting set M16 x 1.5  Width across flats SW17  Device protection   Electrical  Degree of protection (EN IEC 60529) IP65, IP67                                                                                                                                                                                                                                                                                                                                                                                                                                                                                                                                                                                                                                                                                                                                                                                                                                                                                                                                                                                                                                                                                                                                                                                                                                                                                                                                                                                                                                                                                                                                                                                                                                                                                                                                                                                                                                                                                                                                                                     | Diagnostics                            |                   |
| Mounting set M16 x 1.5 Width across flats SW17  Device protection   Electrical  Degree of protection (EN IEC 60529) IP65, IP67                                                                                                                                                                                                                                                                                                                                                                                                                                                                                                                                                                                                                                                                                                                                                                                                                                                                                                                                                                                                                                                                                                                                                                                                                                                                                                                                                                                                                                                                                                                                                                                                                                                                                                                                                                                                                                                                                                                                                                                                 | Status indication LED                  | no                |
| Width across flats SW17  Device protection   Electrical  Degree of protection (EN IEC 60529) IP65, IP67                                                                                                                                                                                                                                                                                                                                                                                                                                                                                                                                                                                                                                                                                                                                                                                                                                                                                                                                                                                                                                                                                                                                                                                                                                                                                                                                                                                                                                                                                                                                                                                                                                                                                                                                                                                                                                                                                                                                                                                                                        | Installation   Connection              |                   |
| Device protection   Electrical  Degree of protection (EN IEC 60529) IP65, IP67                                                                                                                                                                                                                                                                                                                                                                                                                                                                                                                                                                                                                                                                                                                                                                                                                                                                                                                                                                                                                                                                                                                                                                                                                                                                                                                                                                                                                                                                                                                                                                                                                                                                                                                                                                                                                                                                                                                                                                                                                                                 | Mounting set                           | M16 x 1.5         |
| Degree of protection (EN IEC 60529) IP65, IP67                                                                                                                                                                                                                                                                                                                                                                                                                                                                                                                                                                                                                                                                                                                                                                                                                                                                                                                                                                                                                                                                                                                                                                                                                                                                                                                                                                                                                                                                                                                                                                                                                                                                                                                                                                                                                                                                                                                                                                                                                                                                                 | Width across flats                     | SW17              |
|                                                                                                                                                                                                                                                                                                                                                                                                                                                                                                                                                                                                                                                                                                                                                                                                                                                                                                                                                                                                                                                                                                                                                                                                                                                                                                                                                                                                                                                                                                                                                                                                                                                                                                                                                                                                                                                                                                                                                                                                                                                                                                                                | Device protection   Electrical         |                   |
| Additional condition protection degree inserted, screwed                                                                                                                                                                                                                                                                                                                                                                                                                                                                                                                                                                                                                                                                                                                                                                                                                                                                                                                                                                                                                                                                                                                                                                                                                                                                                                                                                                                                                                                                                                                                                                                                                                                                                                                                                                                                                                                                                                                                                                                                                                                                       | Degree of protection (EN IEC 60529)    | IP65, IP67        |
|                                                                                                                                                                                                                                                                                                                                                                                                                                                                                                                                                                                                                                                                                                                                                                                                                                                                                                                                                                                                                                                                                                                                                                                                                                                                                                                                                                                                                                                                                                                                                                                                                                                                                                                                                                                                                                                                                                                                                                                                                                                                                                                                | Additional condition protection degree | inserted, screwed |