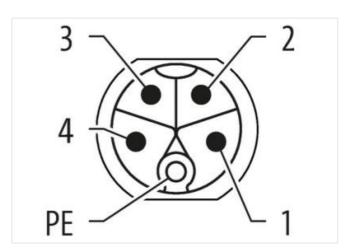

## M12 Power male recept. K-cod. front

PUR-wires 0.25 1m

Power Flange male M12, 5-pole K-coded Front mounting with multi-strand wire

The resistance to aggressive media should be individually tested for your application. Further details on request. Further cable lengths on request.

## Illustration

stay connected

Product may differ from Image

| Family construction form M12P Thread M12 x 1 Coding K No. of poles 5  Commercial data  ECLASS-6.0 27279220 ECLASS-6.1 27279220 ECLASS-7.0 27440103 ECLASS-8.0 27440103 ECLASS-8.0 27440103 ECLASS-9.0 27440103 ECLASS-9.0 27440103 ECLASS-10.1 27440103 ECLASS-11.1 27440103 ECLASS-12.0 27440103 ECLASS-12.0 127440103 ECLASS-10.1 27440103 ECLASS-11.1 27440103 ECLASS-12.0 27440103 ECLASS-12.0 127440103 ECLASS-10.1 12740103 ECLASS-10.1 127440103  | Cable length                           | 1 m               |
|--------------------------------------------------------------------------------------------------------------------------------------------------------------------------------------------------------------------------------------------------------------------------------------------------------------------------------------------------------------------------------------------------------------------------------------------------------------------------------------------------------------------------------------------------------------------------------------------------------------------------------------------------------------------------------------------------------------------------------------------------------------------------------------------------------------------------------------------------------------------------------------------------------------------------------------------------------------------------------------------------------------------------------------------------------------------------------------------------------------------------------------------------------------------------------------------------------------------------------------------------------------------------------------------------------------------------------------------------------------------------------------------------------------------------------------------------------------------------------------------------------------------------------------------------------------------------------------------------------------------------------------------------------------------------------------------------------------------------------------------------------------------------------------------------------------------------------------------------------------------------------------------------------------------------------------------------------------------------------------------------------------------------------------------------------------------------------------------------------------------------------|----------------------------------------|-------------------|
| Family construction form M12P Thread M12 x 1 Coding K No. of poles 5  Commercial data  ECLASS-6.0 27279220 ECLASS-6.1 27279220 ECLASS-7.0 27440103 ECLASS-8.0 27440103 ECLASS-9.0 27440103 ECLASS-9.0 27440103 ECLASS-10.1 27440103 ECLASS-10.1 27440103 ECLASS-11.1 27440103 ECLASS-10.1 27440103 ECLASS-11.1 27440103 ECLASS-10.1 27440103 ECLASS-11.1 27440103 ECLASS-11.1 27440103 ECLASS-12.0 27440103 ECLASS-12.0 12440103 ECLASS-10.1  | Side 1                                 |                   |
| Thread                                                                                                                                                                                                                                                                                                                                                                                                                                                                                                                                                                                                                                                                                                                                                                                                                                                                                                                                                                                                                                                                                                                                                                                                                                                                                                                                                                                                                                                                                                                                                                                                                                                                                                                                                                                                                                                                                                                                                                                                                                                                                                                         | Tightening torque                      | 0,6 Nm            |
| Coding         K           No. of poles         5           Commercial data           ECLASS-6.0         27279220           ECLASS-6.1         27279220           ECLASS-7.0         27440103           ECLASS-9.0         27440103           ECLASS-9.0         27440103           ECLASS-10.1         27440103           ECLASS-11.1         27440103           ECLASS-12.0         27440103           ECLASS-12.0         27440103           ECIMIN-5.0         ECOUDEG           customs tariff number         85444290           GTIN         4048879759205           Packaging unit         1           Electrical data   Supply           Operating voltage AC max.         600 V           Current operating per contact max.         12 A           Diagnostics         Status indication LED           Status indication   Connection         Mounting set           Mounting set         M16 x 1.5           Width across flats         SW17           Device protection   Electrical           Degree of protection   Electrical                                                                                                                                                                                                                                                                                                                                                                                                                                                                                                                                                                                                                                                                                                                                                                                                                                                                                                                                                                                                                                                                                   | Family construction form               | M12P              |
| No. of poles 5  Commercial data  ECLASS-6.0 27279220  ECLASS-6.1 27279220  ECLASS-7.0 27440103  ECLASS-8.0 27440103  ECLASS-9.0 27440103  ECLASS-9.0 27440103  ECLASS-11.1 27440103  ECLASS-11.1 27440103  ECLASS-12.0 27440103  ECLASS-11.1 27440103  ECLASS-12.0 2740103  ECLASS-12.0 27440103  ECLASS-12.0 27440103  ECLASS-12.0 27440103  ECLASS-12.0 274401 | Thread                                 | M12 x 1           |
| Commercial data           ECLASS-6.0         27279220           ECLASS-6.1         27279220           ECLASS-7.0         27440103           ECLASS-8.0         27440103           ECLASS-9.0         27440103           ECLASS-10.1         27440103           ECLASS-11.1         27440103           ECLASS-12.0         27440103           ETIM-5.0         EC002061           customs tariff number         85444290           GTIN         4048879759205           Packaging unit         1           Electrical data   Supply           Operating voltage AC max.         600 V           Current operating per contact max.         12 A           Diagnostics           Status indication LED         no           Installation   Connection           Mounting set         M16 x 1.5           Width across flats         SW17           Device protection   Electrical           Degree of protection   Electrical                                                                                                                                                                                                                                                                                                                                                                                                                                                                                                                                                                                                                                                                                                                                                                                                                                                                                                                                                                                                                                                                                                                                                                                                    | Coding                                 | К                 |
| ECLASS-6.0 27279220  ECLASS-7.0 27440103  ECLASS-8.0 27440103  ECLASS-9.0 27440103  ECLASS-10.1 27440103  ECLASS-10.1 27440103  ECLASS-10.1 27440103  ECLASS-11.1 27440103  ECLASS-12.0 27440103  ETIM-5.0 ECOQUETION  COURT AUTOR A | No. of poles                           | 5                 |
| ECLASS-6.1 27279220  ECLASS-7.0 27440103  ECLASS-8.0 27440103  ECLASS-9.0 27440103  ECLASS-10.1 27440103  ECLASS-11.1 27440103  ECLASS-11.1 27440103  ECLASS-12.0 27440103  ETIM-5.0 EC002061  customs tariff number 8544290  GTIN 4048879759205  Packaging unit 1  Electrical data   Supply  Operating voltage AC max. 600 V  Current operating per contact max. 12 A  Diagnostics  Status indication LED no  Installation   Connection  Mounting set M16 x 1.5  Width across flats SW17  Device protection   Electrical  Degree of protection   Electrical                                                                                                                                                                                                                                                                                                                                                                                                                                                                                                                                                                                                                                                                                                                                                                                                                                                                                                                                                                                                                                                                                                                                                                                                                                                                                                                                                                                                                                                                                                                                                                   | Commercial data                        |                   |
| ECLASS-7.0 27440103 ECLASS-8.0 27440103 ECLASS-9.0 27440103 ECLASS-10.1 27440103 ECLASS-11.1 27440103 ECLASS-12.0 27440103 ECLASS-12.0 ECOUZO61 customs tariff number 85444290 GTIN 4048879759205 Packaging unit 1  Electrical data   Supply Operating voltage AC max. 600 V Current operating per contact max. 12 A  Diagnostics Status indication LED no  Installation   Connection  Mounting set M16 x 1.5 Width across flats SW17  Device protection   Electrical  Degree of protection   Electrical  Degree of protection   Electrical                                                                                                                                                                                                                                                                                                                                                                                                                                                                                                                                                                                                                                                                                                                                                                                                                                                                                                                                                                                                                                                                                                                                                                                                                                                                                                                                                                                                                                                                                                                                                                                    | ECLASS-6.0                             | 27279220          |
| ECLASS-8.0 27440103  ECLASS-9.0 27440103  ECLASS-10.1 27440103  ECLASS-11.1 27440103  ECLASS-12.0 27440103  ETIM-5.0 EC002061  customs tariff number 85444290  GTIN 4048879759205  Packaging unit 1  Electrical data   Supply  Operating voltage AC max. 600 V  Current operating per contact max. 12 A  Diagnostics  Status indication LED no  Installation   Connection  Mounting set M16 x 1.5  Width across flats SW17  Device protection   Electrical  Degree of protection   Electrical  Degree of protection   Electrical                                                                                                                                                                                                                                                                                                                                                                                                                                                                                                                                                                                                                                                                                                                                                                                                                                                                                                                                                                                                                                                                                                                                                                                                                                                                                                                                                                                                                                                                                                                                                                                               | ECLASS-6.1                             | 27279220          |
| ECLASS-9.0 27440103 ECLASS-10.1 27440103 ECLASS-11.1 27440103 ECLASS-12.0 27440103 ETIM-5.0 EC002061 customs tariff number 85444290 GTIN 4048879759205 Packaging unit 1  Electrical data   Supply Operating voltage AC max. 600 V Current operating per contact max. 12 A  Diagnostics Status indication LED no Installation   Connection  Mounting set M16 x 1.5 Width across flats SW17  Device protection   Electrical  Degree of protection   Electrical  Degree of protection (EN IEC 60529) IP65, IP67                                                                                                                                                                                                                                                                                                                                                                                                                                                                                                                                                                                                                                                                                                                                                                                                                                                                                                                                                                                                                                                                                                                                                                                                                                                                                                                                                                                                                                                                                                                                                                                                                   | ECLASS-7.0                             | 27440103          |
| ECLASS-10.1 27440103 ECLASS-11.1 27440103 ECLASS-12.0 27440103 ETIM-5.0 EC002061 customs tariff number 85444290 GTIN 4048879759205 Packaging unit 1  Electrical data   Supply Operating voltage AC max. 600 V Current operating per contact max. 12 A  Diagnostics Status indication LED no Installation   Connection  Mounting set M16 x 1.5 Width across flats SW17  Device protection   Electrical  Degree of protection   Electrical  Degree of protection (EN IEC 60529) IP65, IP67                                                                                                                                                                                                                                                                                                                                                                                                                                                                                                                                                                                                                                                                                                                                                                                                                                                                                                                                                                                                                                                                                                                                                                                                                                                                                                                                                                                                                                                                                                                                                                                                                                       | ECLASS-8.0                             | 27440103          |
| ECLASS-11.1 27440103  ECLASS-12.0 27440103  ETIM-5.0 EC002061  customs tariff number 85444290  GTIN 4048879759205  Packaging unit 1  Electrical data   Supply  Operating voltage AC max. 600 V  Current operating per contact max. 12 A  Diagnostics  Status indication LED no  Installation   Connection  Mounting set M16 x 1.5  Width across flats SW17  Device protection   Electrical  Degree of protection (EN IEC 60529) IP65, IP67                                                                                                                                                                                                                                                                                                                                                                                                                                                                                                                                                                                                                                                                                                                                                                                                                                                                                                                                                                                                                                                                                                                                                                                                                                                                                                                                                                                                                                                                                                                                                                                                                                                                                     |                                        | 27440103          |
| ECLASS-12.0 27440103  ETIM-5.0 EC002061 customs tariff number 85444290  GTIN 4048879759205  Packaging unit 1  Electrical data   Supply Operating voltage AC max. 600 V  Current operating per contact max. 12 A  Diagnostics  Status indication LED no  Installation   Connection  Mounting set M16 x 1.5  Width across flats SW17  Device protection   Electrical  Degree of protection (EN IEC 60529) IP65, IP67                                                                                                                                                                                                                                                                                                                                                                                                                                                                                                                                                                                                                                                                                                                                                                                                                                                                                                                                                                                                                                                                                                                                                                                                                                                                                                                                                                                                                                                                                                                                                                                                                                                                                                             |                                        |                   |
| ETIM-5.0 EC002061 customs tariff number 85444290  GTIN 4048879759205  Packaging unit 1  Electrical data   Supply  Operating voltage AC max. 600 V  Current operating per contact max. 12 A  Diagnostics  Status indication LED no  Installation   Connection  Mounting set M16 x 1.5  Width across flats SW17  Device protection   Electrical  Degree of protection (EN IEC 60529) IP65, IP67                                                                                                                                                                                                                                                                                                                                                                                                                                                                                                                                                                                                                                                                                                                                                                                                                                                                                                                                                                                                                                                                                                                                                                                                                                                                                                                                                                                                                                                                                                                                                                                                                                                                                                                                  |                                        | 27440103          |
| customs tariff number         85444290           GTIN         4048879759205           Packaging unit         1           Electrical data   Supply           Operating voltage AC max.         600 V           Current operating per contact max.         12 A           Diagnostics           Status indication LED         no           Installation   Connection           Mounting set         M16 x 1.5           Width across flats         SW17           Device protection   Electrical           Degree of protection (EN IEC 60529)         IP65, IP67                                                                                                                                                                                                                                                                                                                                                                                                                                                                                                                                                                                                                                                                                                                                                                                                                                                                                                                                                                                                                                                                                                                                                                                                                                                                                                                                                                                                                                                                                                                                                                | ECLASS-12.0                            |                   |
| GTIN 4048879759205 Packaging unit 1  Electrical data   Supply Operating voltage AC max. 600 V Current operating per contact max. 12 A  Diagnostics Status indication LED no Installation   Connection  Mounting set M16 x 1.5 Width across flats SW17  Device protection   Electrical  Degree of protection (EN IEC 60529) IP65, IP67                                                                                                                                                                                                                                                                                                                                                                                                                                                                                                                                                                                                                                                                                                                                                                                                                                                                                                                                                                                                                                                                                                                                                                                                                                                                                                                                                                                                                                                                                                                                                                                                                                                                                                                                                                                          | ETIM-5.0                               |                   |
| Packaging unit 1  Electrical data   Supply Operating voltage AC max. 600 V Current operating per contact max. 12 A  Diagnostics Status indication LED no Installation   Connection  Mounting set M16 x 1.5 Width across flats SW17  Device protection   Electrical  Degree of protection (EN IEC 60529) IP65, IP67                                                                                                                                                                                                                                                                                                                                                                                                                                                                                                                                                                                                                                                                                                                                                                                                                                                                                                                                                                                                                                                                                                                                                                                                                                                                                                                                                                                                                                                                                                                                                                                                                                                                                                                                                                                                             |                                        |                   |
| Electrical data   Supply Operating voltage AC max. 600 V Current operating per contact max. 12 A  Diagnostics Status indication LED no Installation   Connection  Mounting set M16 x 1.5 Width across flats SW17  Device protection   Electrical  Degree of protection (EN IEC 60529) IP65, IP67                                                                                                                                                                                                                                                                                                                                                                                                                                                                                                                                                                                                                                                                                                                                                                                                                                                                                                                                                                                                                                                                                                                                                                                                                                                                                                                                                                                                                                                                                                                                                                                                                                                                                                                                                                                                                               | GTIN                                   | 4048879759205     |
| Operating voltage AC max. 600 V Current operating per contact max. 12 A  Diagnostics Status indication LED no Installation   Connection  Mounting set M16 x 1.5 Width across flats SW17  Device protection   Electrical  Degree of protection (EN IEC 60529) IP65, IP67                                                                                                                                                                                                                                                                                                                                                                                                                                                                                                                                                                                                                                                                                                                                                                                                                                                                                                                                                                                                                                                                                                                                                                                                                                                                                                                                                                                                                                                                                                                                                                                                                                                                                                                                                                                                                                                        | Packaging unit                         | 1                 |
| Current operating per contact max. 12 A  Diagnostics  Status indication LED no  Installation   Connection  Mounting set M16 x 1.5  Width across flats SW17  Device protection   Electrical  Degree of protection (EN IEC 60529) IP65, IP67                                                                                                                                                                                                                                                                                                                                                                                                                                                                                                                                                                                                                                                                                                                                                                                                                                                                                                                                                                                                                                                                                                                                                                                                                                                                                                                                                                                                                                                                                                                                                                                                                                                                                                                                                                                                                                                                                     | Electrical data   Supply               |                   |
| Diagnostics Status indication LED no Installation   Connection  Mounting set M16 x 1.5 Width across flats SW17  Device protection   Electrical  Degree of protection (EN IEC 60529) IP65, IP67                                                                                                                                                                                                                                                                                                                                                                                                                                                                                                                                                                                                                                                                                                                                                                                                                                                                                                                                                                                                                                                                                                                                                                                                                                                                                                                                                                                                                                                                                                                                                                                                                                                                                                                                                                                                                                                                                                                                 | Operating voltage AC max.              | 600 V             |
| Status indication LED no  Installation   Connection  Mounting set M16 x 1.5  Width across flats SW17  Device protection   Electrical  Degree of protection (EN IEC 60529) IP65, IP67                                                                                                                                                                                                                                                                                                                                                                                                                                                                                                                                                                                                                                                                                                                                                                                                                                                                                                                                                                                                                                                                                                                                                                                                                                                                                                                                                                                                                                                                                                                                                                                                                                                                                                                                                                                                                                                                                                                                           | Current operating per contact max.     | 12 A              |
| Installation   Connection  Mounting set M16 x 1.5  Width across flats SW17  Device protection   Electrical  Degree of protection (EN IEC 60529) IP65, IP67                                                                                                                                                                                                                                                                                                                                                                                                                                                                                                                                                                                                                                                                                                                                                                                                                                                                                                                                                                                                                                                                                                                                                                                                                                                                                                                                                                                                                                                                                                                                                                                                                                                                                                                                                                                                                                                                                                                                                                     | Diagnostics                            |                   |
| Mounting set M16 x 1.5 Width across flats SW17  Device protection   Electrical  Degree of protection (EN IEC 60529) IP65, IP67                                                                                                                                                                                                                                                                                                                                                                                                                                                                                                                                                                                                                                                                                                                                                                                                                                                                                                                                                                                                                                                                                                                                                                                                                                                                                                                                                                                                                                                                                                                                                                                                                                                                                                                                                                                                                                                                                                                                                                                                 | Status indication LED                  | no                |
| Width across flats SW17  Device protection   Electrical  Degree of protection (EN IEC 60529) IP65, IP67                                                                                                                                                                                                                                                                                                                                                                                                                                                                                                                                                                                                                                                                                                                                                                                                                                                                                                                                                                                                                                                                                                                                                                                                                                                                                                                                                                                                                                                                                                                                                                                                                                                                                                                                                                                                                                                                                                                                                                                                                        | Installation   Connection              |                   |
| Device protection   Electrical  Degree of protection (EN IEC 60529) IP65, IP67                                                                                                                                                                                                                                                                                                                                                                                                                                                                                                                                                                                                                                                                                                                                                                                                                                                                                                                                                                                                                                                                                                                                                                                                                                                                                                                                                                                                                                                                                                                                                                                                                                                                                                                                                                                                                                                                                                                                                                                                                                                 | Mounting set                           | M16 x 1.5         |
| Degree of protection (EN IEC 60529) IP65, IP67                                                                                                                                                                                                                                                                                                                                                                                                                                                                                                                                                                                                                                                                                                                                                                                                                                                                                                                                                                                                                                                                                                                                                                                                                                                                                                                                                                                                                                                                                                                                                                                                                                                                                                                                                                                                                                                                                                                                                                                                                                                                                 | Width across flats                     | SW17              |
|                                                                                                                                                                                                                                                                                                                                                                                                                                                                                                                                                                                                                                                                                                                                                                                                                                                                                                                                                                                                                                                                                                                                                                                                                                                                                                                                                                                                                                                                                                                                                                                                                                                                                                                                                                                                                                                                                                                                                                                                                                                                                                                                | Device protection   Electrical         |                   |
| Additional condition protection degree inserted, screwed                                                                                                                                                                                                                                                                                                                                                                                                                                                                                                                                                                                                                                                                                                                                                                                                                                                                                                                                                                                                                                                                                                                                                                                                                                                                                                                                                                                                                                                                                                                                                                                                                                                                                                                                                                                                                                                                                                                                                                                                                                                                       | Degree of protection (EN IEC 60529)    | IP65, IP67        |
|                                                                                                                                                                                                                                                                                                                                                                                                                                                                                                                                                                                                                                                                                                                                                                                                                                                                                                                                                                                                                                                                                                                                                                                                                                                                                                                                                                                                                                                                                                                                                                                                                                                                                                                                                                                                                                                                                                                                                                                                                                                                                                                                | Additional condition protection degree | inserted, screwed |