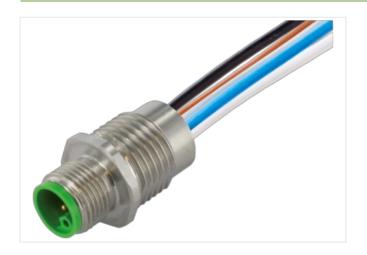

## M12 Power male recept. K-cod. front

PUR-wires 0.25 1m

Power Flange male M12, 5-pole K-coded Front mounting with multi-strand wire

The resistance to aggressive media should be individually tested for your application. Further details on request. Further cable lengths on request.

## Illustration

stay connected

Product may differ from Image

| Family construction form M12P Thread M12 x 1 Coding K No. of poles 5  Commercial data  ECLASS-6.0 27279220 ECLASS-6.1 27279220 ECLASS-7.0 27440103 ECLASS-8.0 27440103 ECLASS-8.0 27440103 ECLASS-9.0 27440103 ECLASS-9.0 27440103 ECLASS-10.1 27440103 ECLASS-11.1 27440103 ECLASS-12.0 27440103 ECLASS-12.0 127440103 ECLASS-10.1 27440103 ECLASS-11.1 27440103 ECLASS-12.0 27440103 ECLASS-12.0 127440103 ECLASS-10.1 12740103 ECLASS-10.1 127440103  | Cable length                           | 1 m               |
|--------------------------------------------------------------------------------------------------------------------------------------------------------------------------------------------------------------------------------------------------------------------------------------------------------------------------------------------------------------------------------------------------------------------------------------------------------------------------------------------------------------------------------------------------------------------------------------------------------------------------------------------------------------------------------------------------------------------------------------------------------------------------------------------------------------------------------------------------------------------------------------------------------------------------------------------------------------------------------------------------------------------------------------------------------------------------------------------------------------------------------------------------------------------------------------------------------------------------------------------------------------------------------------------------------------------------------------------------------------------------------------------------------------------------------------------------------------------------------------------------------------------------------------------------------------------------------------------------------------------------------------------------------------------------------------------------------------------------------------------------------------------------------------------------------------------------------------------------------------------------------------------------------------------------------------------------------------------------------------------------------------------------------------------------------------------------------------------------------------------------------|----------------------------------------|-------------------|
| Family construction form M12P Thread M12 x 1 Coding K No. of poles 5  Commercial data  ECLASS-6.0 27279220 ECLASS-6.1 27279220 ECLASS-7.0 27440103 ECLASS-8.0 27440103 ECLASS-9.0 27440103 ECLASS-9.0 27440103 ECLASS-10.1 27440103 ECLASS-10.1 27440103 ECLASS-11.1 27440103 ECLASS-10.1 27440103 ECLASS-11.1 27440103 ECLASS-10.1 27440103 ECLASS-11.1 27440103 ECLASS-11.1 27440103 ECLASS-12.0 27440103 ECLASS-12.0 12440103 ECLASS-10.1  | Side 1                                 |                   |
| Thread                                                                                                                                                                                                                                                                                                                                                                                                                                                                                                                                                                                                                                                                                                                                                                                                                                                                                                                                                                                                                                                                                                                                                                                                                                                                                                                                                                                                                                                                                                                                                                                                                                                                                                                                                                                                                                                                                                                                                                                                                                                                                                                         | Tightening torque                      | 0,6 Nm            |
| Coding         K           No. of poles         5           Commercial data           ECLASS-6.0         27279220           ECLASS-6.1         27279220           ECLASS-7.0         27440103           ECLASS-9.0         27440103           ECLASS-9.0         27440103           ECLASS-10.1         27440103           ECLASS-11.1         27440103           ECLASS-12.0         27440103           ECLASS-12.0         27440103           ECIMIN-5.0         ECOUDEG           customs tariff number         85444290           GTIN         4048879759205           Packaging unit         1           Electrical data   Supply           Operating voltage AC max.         600 V           Current operating per contact max.         12 A           Diagnostics         Status indication LED           Status indication   Connection         Mounting set           Mounting set         M16 x 1.5           Width across flats         SW17           Device protection   Electrical           Degree of protection   Electrical                                                                                                                                                                                                                                                                                                                                                                                                                                                                                                                                                                                                                                                                                                                                                                                                                                                                                                                                                                                                                                                                                   | Family construction form               | M12P              |
| No. of poles 5  Commercial data  ECLASS-6.0 27279220  ECLASS-6.1 27279220  ECLASS-7.0 27440103  ECLASS-8.0 27440103  ECLASS-9.0 27440103  ECLASS-9.0 27440103  ECLASS-11.1 27440103  ECLASS-11.1 27440103  ECLASS-12.0 27440103  ECLASS-11.1 27440103  ECLASS-12.0 2740103  ECLASS-12.0 27440103  ECLASS-12.0 27440103  ECLASS-12.0 27440103  ECLASS-12.0 274401 | Thread                                 | M12 x 1           |
| Commercial data           ECLASS-6.0         27279220           ECLASS-6.1         27279220           ECLASS-7.0         27440103           ECLASS-8.0         27440103           ECLASS-9.0         27440103           ECLASS-10.1         27440103           ECLASS-11.1         27440103           ECLASS-12.0         27440103           ETIM-5.0         EC002061           customs tariff number         85444290           GTIN         4048879759205           Packaging unit         1           Electrical data   Supply           Operating voltage AC max.         600 V           Current operating per contact max.         12 A           Diagnostics           Status indication LED         no           Installation   Connection           Mounting set         M16 x 1.5           Width across flats         SW17           Device protection   Electrical           Degree of protection   Electrical                                                                                                                                                                                                                                                                                                                                                                                                                                                                                                                                                                                                                                                                                                                                                                                                                                                                                                                                                                                                                                                                                                                                                                                                    | Coding                                 | К                 |
| ECLASS-6.0 27279220  ECLASS-7.0 27440103  ECLASS-8.0 27440103  ECLASS-9.0 27440103  ECLASS-10.1 27440103  ECLASS-10.1 27440103  ECLASS-10.1 27440103  ECLASS-11.1 27440103  ECLASS-12.0 27440103  ETIM-5.0 ECOQUETION  COURT AUTOR A | No. of poles                           | 5                 |
| ECLASS-6.1 27279220  ECLASS-7.0 27440103  ECLASS-8.0 27440103  ECLASS-9.0 27440103  ECLASS-10.1 27440103  ECLASS-11.1 27440103  ECLASS-11.1 27440103  ECLASS-12.0 27440103  ETIM-5.0 EC002061  customs tariff number 8544290  GTIN 4048879759205  Packaging unit 1  Electrical data   Supply  Operating voltage AC max. 600 V  Current operating per contact max. 12 A  Diagnostics  Status indication LED no  Installation   Connection  Mounting set M16 x 1.5  Width across flats SW17  Device protection   Electrical  Degree of protection   Electrical                                                                                                                                                                                                                                                                                                                                                                                                                                                                                                                                                                                                                                                                                                                                                                                                                                                                                                                                                                                                                                                                                                                                                                                                                                                                                                                                                                                                                                                                                                                                                                   | Commercial data                        |                   |
| ECLASS-7.0 27440103 ECLASS-8.0 27440103 ECLASS-9.0 27440103 ECLASS-10.1 27440103 ECLASS-11.1 27440103 ECLASS-12.0 27440103 ECLASS-12.0 ECOUZO61 customs tariff number 85444290 GTIN 4048879759205 Packaging unit 1  Electrical data   Supply Operating voltage AC max. 600 V Current operating per contact max. 12 A  Diagnostics Status indication LED no  Installation   Connection  Mounting set M16 x 1.5 Width across flats SW17  Device protection   Electrical  Degree of protection   Electrical  Degree of protection   Electrical                                                                                                                                                                                                                                                                                                                                                                                                                                                                                                                                                                                                                                                                                                                                                                                                                                                                                                                                                                                                                                                                                                                                                                                                                                                                                                                                                                                                                                                                                                                                                                                    | ECLASS-6.0                             | 27279220          |
| ECLASS-8.0 27440103  ECLASS-9.0 27440103  ECLASS-10.1 27440103  ECLASS-11.1 27440103  ECLASS-12.0 27440103  ETIM-5.0 EC002061  customs tariff number 85444290  GTIN 4048879759205  Packaging unit 1  Electrical data   Supply  Operating voltage AC max. 600 V  Current operating per contact max. 12 A  Diagnostics  Status indication LED no  Installation   Connection  Mounting set M16 x 1.5  Width across flats SW17  Device protection   Electrical  Degree of protection   Electrical  Degree of protection   Electrical                                                                                                                                                                                                                                                                                                                                                                                                                                                                                                                                                                                                                                                                                                                                                                                                                                                                                                                                                                                                                                                                                                                                                                                                                                                                                                                                                                                                                                                                                                                                                                                               | ECLASS-6.1                             | 27279220          |
| ECLASS-9.0 27440103 ECLASS-10.1 27440103 ECLASS-11.1 27440103 ECLASS-12.0 27440103 ETIM-5.0 EC002061 customs tariff number 85444290 GTIN 4048879759205 Packaging unit 1  Electrical data   Supply Operating voltage AC max. 600 V Current operating per contact max. 12 A  Diagnostics Status indication LED no Installation   Connection  Mounting set M16 x 1.5 Width across flats SW17  Device protection   Electrical  Degree of protection   Electrical  Degree of protection (EN IEC 60529) IP65, IP67                                                                                                                                                                                                                                                                                                                                                                                                                                                                                                                                                                                                                                                                                                                                                                                                                                                                                                                                                                                                                                                                                                                                                                                                                                                                                                                                                                                                                                                                                                                                                                                                                   | ECLASS-7.0                             | 27440103          |
| ECLASS-10.1 27440103 ECLASS-11.1 27440103 ECLASS-12.0 27440103 ETIM-5.0 EC002061 customs tariff number 85444290 GTIN 4048879759205 Packaging unit 1  Electrical data   Supply Operating voltage AC max. 600 V Current operating per contact max. 12 A  Diagnostics Status indication LED no Installation   Connection  Mounting set M16 x 1.5 Width across flats SW17  Device protection   Electrical  Degree of protection   Electrical  Degree of protection (EN IEC 60529) IP65, IP67                                                                                                                                                                                                                                                                                                                                                                                                                                                                                                                                                                                                                                                                                                                                                                                                                                                                                                                                                                                                                                                                                                                                                                                                                                                                                                                                                                                                                                                                                                                                                                                                                                       | ECLASS-8.0                             | 27440103          |
| ECLASS-11.1 27440103  ECLASS-12.0 27440103  ETIM-5.0 EC002061  customs tariff number 85444290  GTIN 4048879759205  Packaging unit 1  Electrical data   Supply  Operating voltage AC max. 600 V  Current operating per contact max. 12 A  Diagnostics  Status indication LED no  Installation   Connection  Mounting set M16 x 1.5  Width across flats SW17  Device protection   Electrical  Degree of protection (EN IEC 60529) IP65, IP67                                                                                                                                                                                                                                                                                                                                                                                                                                                                                                                                                                                                                                                                                                                                                                                                                                                                                                                                                                                                                                                                                                                                                                                                                                                                                                                                                                                                                                                                                                                                                                                                                                                                                     |                                        | 27440103          |
| ECLASS-12.0 27440103  ETIM-5.0 EC002061 customs tariff number 85444290  GTIN 4048879759205  Packaging unit 1  Electrical data   Supply Operating voltage AC max. 600 V  Current operating per contact max. 12 A  Diagnostics  Status indication LED no  Installation   Connection  Mounting set M16 x 1.5  Width across flats SW17  Device protection   Electrical  Degree of protection (EN IEC 60529) IP65, IP67                                                                                                                                                                                                                                                                                                                                                                                                                                                                                                                                                                                                                                                                                                                                                                                                                                                                                                                                                                                                                                                                                                                                                                                                                                                                                                                                                                                                                                                                                                                                                                                                                                                                                                             |                                        |                   |
| ETIM-5.0 EC002061 customs tariff number 85444290  GTIN 4048879759205  Packaging unit 1  Electrical data   Supply  Operating voltage AC max. 600 V  Current operating per contact max. 12 A  Diagnostics  Status indication LED no  Installation   Connection  Mounting set M16 x 1.5  Width across flats SW17  Device protection   Electrical  Degree of protection (EN IEC 60529) IP65, IP67                                                                                                                                                                                                                                                                                                                                                                                                                                                                                                                                                                                                                                                                                                                                                                                                                                                                                                                                                                                                                                                                                                                                                                                                                                                                                                                                                                                                                                                                                                                                                                                                                                                                                                                                  |                                        | 27440103          |
| customs tariff number         85444290           GTIN         4048879759205           Packaging unit         1           Electrical data   Supply           Operating voltage AC max.         600 V           Current operating per contact max.         12 A           Diagnostics           Status indication LED         no           Installation   Connection           Mounting set         M16 x 1.5           Width across flats         SW17           Device protection   Electrical           Degree of protection (EN IEC 60529)         IP65, IP67                                                                                                                                                                                                                                                                                                                                                                                                                                                                                                                                                                                                                                                                                                                                                                                                                                                                                                                                                                                                                                                                                                                                                                                                                                                                                                                                                                                                                                                                                                                                                                | ECLASS-12.0                            |                   |
| GTIN 4048879759205 Packaging unit 1  Electrical data   Supply Operating voltage AC max. 600 V Current operating per contact max. 12 A  Diagnostics Status indication LED no Installation   Connection  Mounting set M16 x 1.5 Width across flats SW17  Device protection   Electrical  Degree of protection (EN IEC 60529) IP65, IP67                                                                                                                                                                                                                                                                                                                                                                                                                                                                                                                                                                                                                                                                                                                                                                                                                                                                                                                                                                                                                                                                                                                                                                                                                                                                                                                                                                                                                                                                                                                                                                                                                                                                                                                                                                                          | ETIM-5.0                               |                   |
| Packaging unit 1  Electrical data   Supply Operating voltage AC max. 600 V Current operating per contact max. 12 A  Diagnostics Status indication LED no Installation   Connection  Mounting set M16 x 1.5 Width across flats SW17  Device protection   Electrical  Degree of protection (EN IEC 60529) IP65, IP67                                                                                                                                                                                                                                                                                                                                                                                                                                                                                                                                                                                                                                                                                                                                                                                                                                                                                                                                                                                                                                                                                                                                                                                                                                                                                                                                                                                                                                                                                                                                                                                                                                                                                                                                                                                                             |                                        |                   |
| Electrical data   Supply Operating voltage AC max. 600 V Current operating per contact max. 12 A  Diagnostics Status indication LED no Installation   Connection  Mounting set M16 x 1.5 Width across flats SW17  Device protection   Electrical  Degree of protection (EN IEC 60529) IP65, IP67                                                                                                                                                                                                                                                                                                                                                                                                                                                                                                                                                                                                                                                                                                                                                                                                                                                                                                                                                                                                                                                                                                                                                                                                                                                                                                                                                                                                                                                                                                                                                                                                                                                                                                                                                                                                                               | GTIN                                   | 4048879759205     |
| Operating voltage AC max. 600 V Current operating per contact max. 12 A  Diagnostics Status indication LED no Installation   Connection  Mounting set M16 x 1.5 Width across flats SW17  Device protection   Electrical  Degree of protection (EN IEC 60529) IP65, IP67                                                                                                                                                                                                                                                                                                                                                                                                                                                                                                                                                                                                                                                                                                                                                                                                                                                                                                                                                                                                                                                                                                                                                                                                                                                                                                                                                                                                                                                                                                                                                                                                                                                                                                                                                                                                                                                        | Packaging unit                         | 1                 |
| Current operating per contact max. 12 A  Diagnostics  Status indication LED no  Installation   Connection  Mounting set M16 x 1.5  Width across flats SW17  Device protection   Electrical  Degree of protection (EN IEC 60529) IP65, IP67                                                                                                                                                                                                                                                                                                                                                                                                                                                                                                                                                                                                                                                                                                                                                                                                                                                                                                                                                                                                                                                                                                                                                                                                                                                                                                                                                                                                                                                                                                                                                                                                                                                                                                                                                                                                                                                                                     | Electrical data   Supply               |                   |
| Diagnostics Status indication LED no Installation   Connection  Mounting set M16 x 1.5 Width across flats SW17  Device protection   Electrical  Degree of protection (EN IEC 60529) IP65, IP67                                                                                                                                                                                                                                                                                                                                                                                                                                                                                                                                                                                                                                                                                                                                                                                                                                                                                                                                                                                                                                                                                                                                                                                                                                                                                                                                                                                                                                                                                                                                                                                                                                                                                                                                                                                                                                                                                                                                 | Operating voltage AC max.              | 600 V             |
| Status indication LED no  Installation   Connection  Mounting set M16 x 1.5  Width across flats SW17  Device protection   Electrical  Degree of protection (EN IEC 60529) IP65, IP67                                                                                                                                                                                                                                                                                                                                                                                                                                                                                                                                                                                                                                                                                                                                                                                                                                                                                                                                                                                                                                                                                                                                                                                                                                                                                                                                                                                                                                                                                                                                                                                                                                                                                                                                                                                                                                                                                                                                           | Current operating per contact max.     | 12 A              |
| Installation   Connection  Mounting set M16 x 1.5  Width across flats SW17  Device protection   Electrical  Degree of protection (EN IEC 60529) IP65, IP67                                                                                                                                                                                                                                                                                                                                                                                                                                                                                                                                                                                                                                                                                                                                                                                                                                                                                                                                                                                                                                                                                                                                                                                                                                                                                                                                                                                                                                                                                                                                                                                                                                                                                                                                                                                                                                                                                                                                                                     | Diagnostics                            |                   |
| Mounting set M16 x 1.5 Width across flats SW17  Device protection   Electrical  Degree of protection (EN IEC 60529) IP65, IP67                                                                                                                                                                                                                                                                                                                                                                                                                                                                                                                                                                                                                                                                                                                                                                                                                                                                                                                                                                                                                                                                                                                                                                                                                                                                                                                                                                                                                                                                                                                                                                                                                                                                                                                                                                                                                                                                                                                                                                                                 | Status indication LED                  | no                |
| Width across flats SW17  Device protection   Electrical  Degree of protection (EN IEC 60529) IP65, IP67                                                                                                                                                                                                                                                                                                                                                                                                                                                                                                                                                                                                                                                                                                                                                                                                                                                                                                                                                                                                                                                                                                                                                                                                                                                                                                                                                                                                                                                                                                                                                                                                                                                                                                                                                                                                                                                                                                                                                                                                                        | Installation   Connection              |                   |
| Device protection   Electrical  Degree of protection (EN IEC 60529) IP65, IP67                                                                                                                                                                                                                                                                                                                                                                                                                                                                                                                                                                                                                                                                                                                                                                                                                                                                                                                                                                                                                                                                                                                                                                                                                                                                                                                                                                                                                                                                                                                                                                                                                                                                                                                                                                                                                                                                                                                                                                                                                                                 | Mounting set                           | M16 x 1.5         |
| Degree of protection (EN IEC 60529) IP65, IP67                                                                                                                                                                                                                                                                                                                                                                                                                                                                                                                                                                                                                                                                                                                                                                                                                                                                                                                                                                                                                                                                                                                                                                                                                                                                                                                                                                                                                                                                                                                                                                                                                                                                                                                                                                                                                                                                                                                                                                                                                                                                                 | Width across flats                     | SW17              |
|                                                                                                                                                                                                                                                                                                                                                                                                                                                                                                                                                                                                                                                                                                                                                                                                                                                                                                                                                                                                                                                                                                                                                                                                                                                                                                                                                                                                                                                                                                                                                                                                                                                                                                                                                                                                                                                                                                                                                                                                                                                                                                                                | Device protection   Electrical         |                   |
| Additional condition protection degree inserted, screwed                                                                                                                                                                                                                                                                                                                                                                                                                                                                                                                                                                                                                                                                                                                                                                                                                                                                                                                                                                                                                                                                                                                                                                                                                                                                                                                                                                                                                                                                                                                                                                                                                                                                                                                                                                                                                                                                                                                                                                                                                                                                       | Degree of protection (EN IEC 60529)    | IP65, IP67        |
|                                                                                                                                                                                                                                                                                                                                                                                                                                                                                                                                                                                                                                                                                                                                                                                                                                                                                                                                                                                                                                                                                                                                                                                                                                                                                                                                                                                                                                                                                                                                                                                                                                                                                                                                                                                                                                                                                                                                                                                                                                                                                                                                | Additional condition protection degree | inserted, screwed |