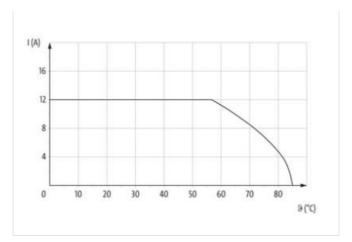

## Illustration

stay connected

Product may differ from Image

| Family construction form M12P Thread M12 x 1 Coding K No. of poles 5  Commercial data  ECLASS-6.0 27279220 ECLASS-6.1 27279220 ECLASS-7.0 27440103 ECLASS-8.0 27440103 ECLASS-8.0 27440103 ECLASS-9.0 27440103 ECLASS-9.0 27440103 ECLASS-10.1 27440103 ECLASS-11.1 27440103 ECLASS-12.0 27440103 ECLASS-12.0 127440103 ECLASS-10.1 27440103 ECLASS-11.1 27440103 ECLASS-12.0 27440103 ECLASS-12.0 127440103 ECLASS-10.1 12740103 ECLASS-10.1 127440103  | Cable length                           | 1 m               |
|--------------------------------------------------------------------------------------------------------------------------------------------------------------------------------------------------------------------------------------------------------------------------------------------------------------------------------------------------------------------------------------------------------------------------------------------------------------------------------------------------------------------------------------------------------------------------------------------------------------------------------------------------------------------------------------------------------------------------------------------------------------------------------------------------------------------------------------------------------------------------------------------------------------------------------------------------------------------------------------------------------------------------------------------------------------------------------------------------------------------------------------------------------------------------------------------------------------------------------------------------------------------------------------------------------------------------------------------------------------------------------------------------------------------------------------------------------------------------------------------------------------------------------------------------------------------------------------------------------------------------------------------------------------------------------------------------------------------------------------------------------------------------------------------------------------------------------------------------------------------------------------------------------------------------------------------------------------------------------------------------------------------------------------------------------------------------------------------------------------------------------|----------------------------------------|-------------------|
| Family construction form M12P Thread M12 x 1 Coding K No. of poles 5  Commercial data  ECLASS-6.0 27279220 ECLASS-6.1 27279220 ECLASS-7.0 27440103 ECLASS-8.0 27440103 ECLASS-9.0 27440103 ECLASS-9.0 27440103 ECLASS-10.1 27440103 ECLASS-10.1 27440103 ECLASS-11.1 27440103 ECLASS-10.1 27440103 ECLASS-11.1 27440103 ECLASS-10.1 27440103 ECLASS-11.1 27440103 ECLASS-11.1 27440103 ECLASS-12.0 27440103 ECLASS-12.0 12440103 ECLASS-10.1  | Side 1                                 |                   |
| Thread                                                                                                                                                                                                                                                                                                                                                                                                                                                                                                                                                                                                                                                                                                                                                                                                                                                                                                                                                                                                                                                                                                                                                                                                                                                                                                                                                                                                                                                                                                                                                                                                                                                                                                                                                                                                                                                                                                                                                                                                                                                                                                                         | Tightening torque                      | 0,6 Nm            |
| Coding         K           No. of poles         5           Commercial data           ECLASS-6.0         27279220           ECLASS-6.1         27279220           ECLASS-7.0         27440103           ECLASS-9.0         27440103           ECLASS-9.0         27440103           ECLASS-10.1         27440103           ECLASS-11.1         27440103           ECLASS-12.0         27440103           ECLASS-12.0         27440103           ECIMIN-5.0         ECOUDEG           customs tariff number         85444290           GTIN         4048879759205           Packaging unit         1           Electrical data   Supply           Operating voltage AC max.         600 V           Current operating per contact max.         12 A           Diagnostics         Status indication LED           Status indication   Connection         Mounting set           Mounting set         M16 x 1.5           Width across flats         SW17           Device protection   Electrical           Degree of protection   Electrical                                                                                                                                                                                                                                                                                                                                                                                                                                                                                                                                                                                                                                                                                                                                                                                                                                                                                                                                                                                                                                                                                   | Family construction form               | M12P              |
| No. of poles 5  Commercial data  ECLASS-6.0 27279220  ECLASS-6.1 27279220  ECLASS-7.0 27440103  ECLASS-8.0 27440103  ECLASS-9.0 27440103  ECLASS-9.0 27440103  ECLASS-11.1 27440103  ECLASS-11.1 27440103  ECLASS-12.0 27440103  ECLASS-11.1 27440103  ECLASS-12.0 2740103  ECLASS-12.0 27440103  ECLASS-12.0 27440103  ECLASS-12.0 27440103  ECLASS-12.0 274401 | Thread                                 | M12 x 1           |
| Commercial data           ECLASS-6.0         27279220           ECLASS-6.1         27279220           ECLASS-7.0         27440103           ECLASS-8.0         27440103           ECLASS-9.0         27440103           ECLASS-10.1         27440103           ECLASS-11.1         27440103           ECLASS-12.0         27440103           ETIM-5.0         EC002061           customs tariff number         85444290           GTIN         4048879759205           Packaging unit         1           Electrical data   Supply           Operating voltage AC max.         600 V           Current operating per contact max.         12 A           Diagnostics           Status indication LED         no           Installation   Connection           Mounting set         M16 x 1.5           Width across flats         SW17           Device protection   Electrical           Degree of protection   Electrical                                                                                                                                                                                                                                                                                                                                                                                                                                                                                                                                                                                                                                                                                                                                                                                                                                                                                                                                                                                                                                                                                                                                                                                                    | Coding                                 | К                 |
| ECLASS-6.0 27279220  ECLASS-7.0 27440103  ECLASS-8.0 27440103  ECLASS-9.0 27440103  ECLASS-10.1 27440103  ECLASS-10.1 27440103  ECLASS-10.1 27440103  ECLASS-11.1 27440103  ECLASS-12.0 27440103  ETIM-5.0 ECOQUETION  COURT AUTOR A | No. of poles                           | 5                 |
| ECLASS-6.1 27279220  ECLASS-7.0 27440103  ECLASS-8.0 27440103  ECLASS-9.0 27440103  ECLASS-10.1 27440103  ECLASS-11.1 27440103  ECLASS-11.1 27440103  ECLASS-12.0 27440103  ETIM-5.0 EC002061  customs tariff number 8544290  GTIN 4048879759205  Packaging unit 1  Electrical data   Supply  Operating voltage AC max. 600 V  Current operating per contact max. 12 A  Diagnostics  Status indication LED no  Installation   Connection  Mounting set M16 x 1.5  Width across flats SW17  Device protection   Electrical  Degree of protection   Electrical                                                                                                                                                                                                                                                                                                                                                                                                                                                                                                                                                                                                                                                                                                                                                                                                                                                                                                                                                                                                                                                                                                                                                                                                                                                                                                                                                                                                                                                                                                                                                                   | Commercial data                        |                   |
| ECLASS-7.0 27440103 ECLASS-8.0 27440103 ECLASS-9.0 27440103 ECLASS-10.1 27440103 ECLASS-11.1 27440103 ECLASS-12.0 27440103 ECLASS-12.0 ECOUZO61 customs tariff number 85444290 GTIN 4048879759205 Packaging unit 1  Electrical data   Supply Operating voltage AC max. 600 V Current operating per contact max. 12 A  Diagnostics Status indication LED no  Installation   Connection  Mounting set M16 x 1.5 Width across flats SW17  Device protection   Electrical  Degree of protection   Electrical  Degree of protection   Electrical                                                                                                                                                                                                                                                                                                                                                                                                                                                                                                                                                                                                                                                                                                                                                                                                                                                                                                                                                                                                                                                                                                                                                                                                                                                                                                                                                                                                                                                                                                                                                                                    | ECLASS-6.0                             | 27279220          |
| ECLASS-8.0 27440103  ECLASS-9.0 27440103  ECLASS-10.1 27440103  ECLASS-11.1 27440103  ECLASS-12.0 27440103  ETIM-5.0 EC002061  customs tariff number 85444290  GTIN 4048879759205  Packaging unit 1  Electrical data   Supply  Operating voltage AC max. 600 V  Current operating per contact max. 12 A  Diagnostics  Status indication LED no  Installation   Connection  Mounting set M16 x 1.5  Width across flats SW17  Device protection   Electrical  Degree of protection   Electrical  Degree of protection   Electrical                                                                                                                                                                                                                                                                                                                                                                                                                                                                                                                                                                                                                                                                                                                                                                                                                                                                                                                                                                                                                                                                                                                                                                                                                                                                                                                                                                                                                                                                                                                                                                                               | ECLASS-6.1                             | 27279220          |
| ECLASS-9.0 27440103 ECLASS-10.1 27440103 ECLASS-11.1 27440103 ECLASS-12.0 27440103 ETIM-5.0 EC002061 customs tariff number 85444290 GTIN 4048879759205 Packaging unit 1  Electrical data   Supply Operating voltage AC max. 600 V Current operating per contact max. 12 A  Diagnostics Status indication LED no Installation   Connection  Mounting set M16 x 1.5 Width across flats SW17  Device protection   Electrical  Degree of protection   Electrical  Degree of protection (EN IEC 60529) IP65, IP67                                                                                                                                                                                                                                                                                                                                                                                                                                                                                                                                                                                                                                                                                                                                                                                                                                                                                                                                                                                                                                                                                                                                                                                                                                                                                                                                                                                                                                                                                                                                                                                                                   | ECLASS-7.0                             | 27440103          |
| ECLASS-10.1 27440103 ECLASS-11.1 27440103 ECLASS-12.0 27440103 ETIM-5.0 EC002061 customs tariff number 85444290 GTIN 4048879759205 Packaging unit 1  Electrical data   Supply Operating voltage AC max. 600 V Current operating per contact max. 12 A  Diagnostics Status indication LED no Installation   Connection  Mounting set M16 x 1.5 Width across flats SW17  Device protection   Electrical  Degree of protection   Electrical  Degree of protection (EN IEC 60529) IP65, IP67                                                                                                                                                                                                                                                                                                                                                                                                                                                                                                                                                                                                                                                                                                                                                                                                                                                                                                                                                                                                                                                                                                                                                                                                                                                                                                                                                                                                                                                                                                                                                                                                                                       | ECLASS-8.0                             | 27440103          |
| ECLASS-11.1 27440103  ECLASS-12.0 27440103  ETIM-5.0 EC002061  customs tariff number 85444290  GTIN 4048879759205  Packaging unit 1  Electrical data   Supply  Operating voltage AC max. 600 V  Current operating per contact max. 12 A  Diagnostics  Status indication LED no  Installation   Connection  Mounting set M16 x 1.5  Width across flats SW17  Device protection   Electrical  Degree of protection (EN IEC 60529) IP65, IP67                                                                                                                                                                                                                                                                                                                                                                                                                                                                                                                                                                                                                                                                                                                                                                                                                                                                                                                                                                                                                                                                                                                                                                                                                                                                                                                                                                                                                                                                                                                                                                                                                                                                                     |                                        | 27440103          |
| ECLASS-12.0 27440103  ETIM-5.0 EC002061 customs tariff number 85444290  GTIN 4048879759205  Packaging unit 1  Electrical data   Supply Operating voltage AC max. 600 V  Current operating per contact max. 12 A  Diagnostics  Status indication LED no  Installation   Connection  Mounting set M16 x 1.5  Width across flats SW17  Device protection   Electrical  Degree of protection (EN IEC 60529) IP65, IP67                                                                                                                                                                                                                                                                                                                                                                                                                                                                                                                                                                                                                                                                                                                                                                                                                                                                                                                                                                                                                                                                                                                                                                                                                                                                                                                                                                                                                                                                                                                                                                                                                                                                                                             |                                        |                   |
| ETIM-5.0 EC002061 customs tariff number 85444290  GTIN 4048879759205  Packaging unit 1  Electrical data   Supply  Operating voltage AC max. 600 V  Current operating per contact max. 12 A  Diagnostics  Status indication LED no  Installation   Connection  Mounting set M16 x 1.5  Width across flats SW17  Device protection   Electrical  Degree of protection (EN IEC 60529) IP65, IP67                                                                                                                                                                                                                                                                                                                                                                                                                                                                                                                                                                                                                                                                                                                                                                                                                                                                                                                                                                                                                                                                                                                                                                                                                                                                                                                                                                                                                                                                                                                                                                                                                                                                                                                                  |                                        | 27440103          |
| customs tariff number         85444290           GTIN         4048879759205           Packaging unit         1           Electrical data   Supply           Operating voltage AC max.         600 V           Current operating per contact max.         12 A           Diagnostics           Status indication LED         no           Installation   Connection           Mounting set         M16 x 1.5           Width across flats         SW17           Device protection   Electrical           Degree of protection (EN IEC 60529)         IP65, IP67                                                                                                                                                                                                                                                                                                                                                                                                                                                                                                                                                                                                                                                                                                                                                                                                                                                                                                                                                                                                                                                                                                                                                                                                                                                                                                                                                                                                                                                                                                                                                                | ECLASS-12.0                            |                   |
| GTIN 4048879759205 Packaging unit 1  Electrical data   Supply Operating voltage AC max. 600 V Current operating per contact max. 12 A  Diagnostics Status indication LED no Installation   Connection  Mounting set M16 x 1.5 Width across flats SW17  Device protection   Electrical  Degree of protection (EN IEC 60529) IP65, IP67                                                                                                                                                                                                                                                                                                                                                                                                                                                                                                                                                                                                                                                                                                                                                                                                                                                                                                                                                                                                                                                                                                                                                                                                                                                                                                                                                                                                                                                                                                                                                                                                                                                                                                                                                                                          | ETIM-5.0                               |                   |
| Packaging unit 1  Electrical data   Supply Operating voltage AC max. 600 V Current operating per contact max. 12 A  Diagnostics Status indication LED no Installation   Connection  Mounting set M16 x 1.5 Width across flats SW17  Device protection   Electrical  Degree of protection (EN IEC 60529) IP65, IP67                                                                                                                                                                                                                                                                                                                                                                                                                                                                                                                                                                                                                                                                                                                                                                                                                                                                                                                                                                                                                                                                                                                                                                                                                                                                                                                                                                                                                                                                                                                                                                                                                                                                                                                                                                                                             |                                        |                   |
| Electrical data   Supply Operating voltage AC max. 600 V Current operating per contact max. 12 A  Diagnostics Status indication LED no Installation   Connection  Mounting set M16 x 1.5 Width across flats SW17  Device protection   Electrical  Degree of protection (EN IEC 60529) IP65, IP67                                                                                                                                                                                                                                                                                                                                                                                                                                                                                                                                                                                                                                                                                                                                                                                                                                                                                                                                                                                                                                                                                                                                                                                                                                                                                                                                                                                                                                                                                                                                                                                                                                                                                                                                                                                                                               | GTIN                                   | 4048879759205     |
| Operating voltage AC max. 600 V Current operating per contact max. 12 A  Diagnostics Status indication LED no Installation   Connection  Mounting set M16 x 1.5 Width across flats SW17  Device protection   Electrical  Degree of protection (EN IEC 60529) IP65, IP67                                                                                                                                                                                                                                                                                                                                                                                                                                                                                                                                                                                                                                                                                                                                                                                                                                                                                                                                                                                                                                                                                                                                                                                                                                                                                                                                                                                                                                                                                                                                                                                                                                                                                                                                                                                                                                                        | Packaging unit                         | 1                 |
| Current operating per contact max. 12 A  Diagnostics  Status indication LED no  Installation   Connection  Mounting set M16 x 1.5  Width across flats SW17  Device protection   Electrical  Degree of protection (EN IEC 60529) IP65, IP67                                                                                                                                                                                                                                                                                                                                                                                                                                                                                                                                                                                                                                                                                                                                                                                                                                                                                                                                                                                                                                                                                                                                                                                                                                                                                                                                                                                                                                                                                                                                                                                                                                                                                                                                                                                                                                                                                     | Electrical data   Supply               |                   |
| Diagnostics Status indication LED no Installation   Connection  Mounting set M16 x 1.5 Width across flats SW17  Device protection   Electrical  Degree of protection (EN IEC 60529) IP65, IP67                                                                                                                                                                                                                                                                                                                                                                                                                                                                                                                                                                                                                                                                                                                                                                                                                                                                                                                                                                                                                                                                                                                                                                                                                                                                                                                                                                                                                                                                                                                                                                                                                                                                                                                                                                                                                                                                                                                                 | Operating voltage AC max.              | 600 V             |
| Status indication LED no  Installation   Connection  Mounting set M16 x 1.5  Width across flats SW17  Device protection   Electrical  Degree of protection (EN IEC 60529) IP65, IP67                                                                                                                                                                                                                                                                                                                                                                                                                                                                                                                                                                                                                                                                                                                                                                                                                                                                                                                                                                                                                                                                                                                                                                                                                                                                                                                                                                                                                                                                                                                                                                                                                                                                                                                                                                                                                                                                                                                                           | Current operating per contact max.     | 12 A              |
| Installation   Connection  Mounting set M16 x 1.5  Width across flats SW17  Device protection   Electrical  Degree of protection (EN IEC 60529) IP65, IP67                                                                                                                                                                                                                                                                                                                                                                                                                                                                                                                                                                                                                                                                                                                                                                                                                                                                                                                                                                                                                                                                                                                                                                                                                                                                                                                                                                                                                                                                                                                                                                                                                                                                                                                                                                                                                                                                                                                                                                     | Diagnostics                            |                   |
| Mounting set M16 x 1.5 Width across flats SW17  Device protection   Electrical  Degree of protection (EN IEC 60529) IP65, IP67                                                                                                                                                                                                                                                                                                                                                                                                                                                                                                                                                                                                                                                                                                                                                                                                                                                                                                                                                                                                                                                                                                                                                                                                                                                                                                                                                                                                                                                                                                                                                                                                                                                                                                                                                                                                                                                                                                                                                                                                 | Status indication LED                  | no                |
| Width across flats SW17  Device protection   Electrical  Degree of protection (EN IEC 60529) IP65, IP67                                                                                                                                                                                                                                                                                                                                                                                                                                                                                                                                                                                                                                                                                                                                                                                                                                                                                                                                                                                                                                                                                                                                                                                                                                                                                                                                                                                                                                                                                                                                                                                                                                                                                                                                                                                                                                                                                                                                                                                                                        | Installation   Connection              |                   |
| Device protection   Electrical  Degree of protection (EN IEC 60529) IP65, IP67                                                                                                                                                                                                                                                                                                                                                                                                                                                                                                                                                                                                                                                                                                                                                                                                                                                                                                                                                                                                                                                                                                                                                                                                                                                                                                                                                                                                                                                                                                                                                                                                                                                                                                                                                                                                                                                                                                                                                                                                                                                 | Mounting set                           | M16 x 1.5         |
| Degree of protection (EN IEC 60529) IP65, IP67                                                                                                                                                                                                                                                                                                                                                                                                                                                                                                                                                                                                                                                                                                                                                                                                                                                                                                                                                                                                                                                                                                                                                                                                                                                                                                                                                                                                                                                                                                                                                                                                                                                                                                                                                                                                                                                                                                                                                                                                                                                                                 | Width across flats                     | SW17              |
|                                                                                                                                                                                                                                                                                                                                                                                                                                                                                                                                                                                                                                                                                                                                                                                                                                                                                                                                                                                                                                                                                                                                                                                                                                                                                                                                                                                                                                                                                                                                                                                                                                                                                                                                                                                                                                                                                                                                                                                                                                                                                                                                | Device protection   Electrical         |                   |
| Additional condition protection degree inserted, screwed                                                                                                                                                                                                                                                                                                                                                                                                                                                                                                                                                                                                                                                                                                                                                                                                                                                                                                                                                                                                                                                                                                                                                                                                                                                                                                                                                                                                                                                                                                                                                                                                                                                                                                                                                                                                                                                                                                                                                                                                                                                                       | Degree of protection (EN IEC 60529)    | IP65, IP67        |
|                                                                                                                                                                                                                                                                                                                                                                                                                                                                                                                                                                                                                                                                                                                                                                                                                                                                                                                                                                                                                                                                                                                                                                                                                                                                                                                                                                                                                                                                                                                                                                                                                                                                                                                                                                                                                                                                                                                                                                                                                                                                                                                                | Additional condition protection degree | inserted, screwed |