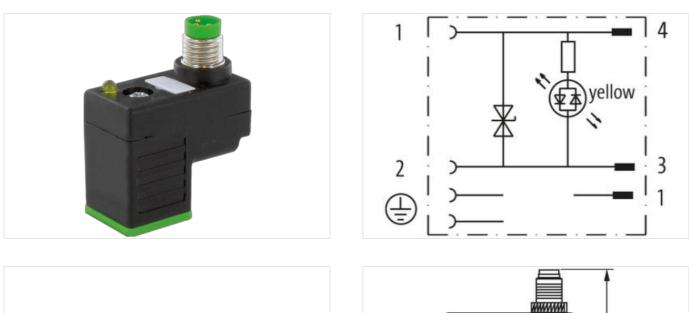

## Adaptor M8 on top A-cod. / MSUD valve plug C-8mm

Adapter Form C (8 mm) – M8, connector top entry 24 V AC ±20% / DC ±25% LED and suppression 3-pole Plastic housings with good resistance against chemicals and oils. The resistance to aggressive media should be individually tested for your application. Further details on request.

Murrelektronik GmbH | Office Park 4, 4.OG/Top A.45 | 1300 Wien-Flughafen | Fon +43 1 706 45 25-0 | Fax +43 1 706 45 25-300 | shop@murrelektronik.at | shop.murrelektronik.at

| GTIN                                     | 4048879347426                                                                                                                                  |  |
|------------------------------------------|------------------------------------------------------------------------------------------------------------------------------------------------|--|
| Packaging unit                           | 1                                                                                                                                              |  |
| Electrical data   Supply                 |                                                                                                                                                |  |
| Operating voltage AC                     | 24 V                                                                                                                                           |  |
| Operating voltage AC min.                | 19,2 V                                                                                                                                         |  |
| Operating voltage AC max.                | 28,8 V                                                                                                                                         |  |
| Operating voltage DC                     | 24 V                                                                                                                                           |  |
| Operating voltage DC min.                | 18 V                                                                                                                                           |  |
| Operating voltage DC max.                | 30 V                                                                                                                                           |  |
| Cut-off peak voltage max.                | 55 V                                                                                                                                           |  |
| Current operating per contact max.       | 4 A                                                                                                                                            |  |
| Current consumption max.                 | 15 mA                                                                                                                                          |  |
| Installation   Connection                |                                                                                                                                                |  |
| Tightening torque                        | 0,4 Nm                                                                                                                                         |  |
| Mounting set                             | M3 / M8                                                                                                                                        |  |
| Installation   Pin assignment            |                                                                                                                                                |  |
| No. of poles                             | 2 + PE                                                                                                                                         |  |
| Device protection   Electrical           |                                                                                                                                                |  |
| Degree of protection (EN IEC 60529)      | IP67                                                                                                                                           |  |
| Additional condition protection degree   | inserted, screwed                                                                                                                              |  |
| Rated surge voltage                      | 0,8 kV                                                                                                                                         |  |
| Environmental characteristics   Climatic |                                                                                                                                                |  |
| Operating temperature min.               | -25 °C                                                                                                                                         |  |
| Operating temperature max.               | 85 °C                                                                                                                                          |  |
| Important installation notes             |                                                                                                                                                |  |
| Note on strain relief                    | Protect the connectors by suitable measures from mechanical loads, e.g. by the usage of cable ties.                                            |  |
| Note on bending radius                   | Attention: Observe the permissible bending radii when laying cables, as the IP protection class can be endangered by excessive bending forces. |  |