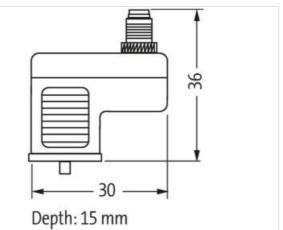

## Adaptor M8 on top A-cod. / MSUD valve plug C-8mm

Adapter Form C (8 mm) – M8, connector top entry 24 V AC ±20% / DC ±25% LED and suppression 3-pole Plastic housings with good resistance against chemicals and oils. The resistance to aggressive media should be individually tested for your application. Further details on request.

Murrelektronik GmbH | Office Park 4, 4.OG/Top A.45 | 1300 Wien-Flughafen | Fon +43 1 706 45 25-0 | Fax +43 1 706 45 25-300 | shop@murrelektronik.at | shop.murrelektronik.at

| GTIN                                     | 4048879347426                                                                                                                                  |  |
|------------------------------------------|------------------------------------------------------------------------------------------------------------------------------------------------|--|
| Packaging unit                           | 1                                                                                                                                              |  |
| Electrical data   Supply                 |                                                                                                                                                |  |
| Operating voltage AC                     | 24 V                                                                                                                                           |  |
| Operating voltage AC min.                | 19,2 V                                                                                                                                         |  |
| Operating voltage AC max.                | 28,8 V                                                                                                                                         |  |
| Operating voltage DC                     | 24 V                                                                                                                                           |  |
| Operating voltage DC min.                | 18 V                                                                                                                                           |  |
| Operating voltage DC max.                | 30 V                                                                                                                                           |  |
| Cut-off peak voltage max.                | 55 V                                                                                                                                           |  |
| Current operating per contact max.       | 4 A                                                                                                                                            |  |
| Current consumption max.                 | 15 mA                                                                                                                                          |  |
| Installation   Connection                |                                                                                                                                                |  |
| Tightening torque                        | 0,4 Nm                                                                                                                                         |  |
| Mounting set                             | M3 / M8                                                                                                                                        |  |
| Installation   Pin assignment            |                                                                                                                                                |  |
| No. of poles                             | 2 + PE                                                                                                                                         |  |
| Device protection   Electrical           |                                                                                                                                                |  |
| Degree of protection (EN IEC 60529)      | IP67                                                                                                                                           |  |
| Additional condition protection degree   | inserted, screwed                                                                                                                              |  |
| Rated surge voltage                      | 0,8 kV                                                                                                                                         |  |
| Environmental characteristics   Climatic |                                                                                                                                                |  |
| Operating temperature min.               | -25 °C                                                                                                                                         |  |
| Operating temperature max.               | 85 °C                                                                                                                                          |  |
| Important installation notes             |                                                                                                                                                |  |
| Note on strain relief                    | Protect the connectors by suitable measures from mechanical loads, e.g. by the usage of cable ties.                                            |  |
| Note on bending radius                   | Attention: Observe the permissible bending radii when laying cables, as the IP protection class can be endangered by excessive bending forces. |  |