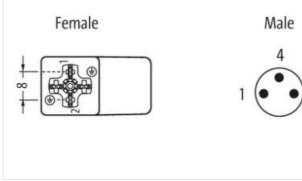

Murrelektronik GmbH | Office Park 4, 4.OG/Top A.45 | 1300 Wien-Flughafen | Fon +43 1 706 45 25-0 | Fax +43 1 706 45 25-300 | shop@murrelektronik.at | shop.murrelektronik.at

| GTIN                                     | 4048879347426                                                                                                                                  |  |
|------------------------------------------|------------------------------------------------------------------------------------------------------------------------------------------------|--|
| Packaging unit                           | 1                                                                                                                                              |  |
| Electrical data   Supply                 |                                                                                                                                                |  |
| Operating voltage AC                     | 24 V                                                                                                                                           |  |
| Operating voltage AC min.                | 19,2 V                                                                                                                                         |  |
| Operating voltage AC max.                | 28,8 V                                                                                                                                         |  |
| Operating voltage DC                     | 24 V                                                                                                                                           |  |
| Operating voltage DC min.                | 18 V                                                                                                                                           |  |
| Operating voltage DC max.                | 30 V                                                                                                                                           |  |
| Cut-off peak voltage max.                | 55 V                                                                                                                                           |  |
| Current operating per contact max.       | 4 A                                                                                                                                            |  |
| Current consumption max.                 | 15 mA                                                                                                                                          |  |
| Installation   Connection                |                                                                                                                                                |  |
| Tightening torque                        | 0,4 Nm                                                                                                                                         |  |
| Mounting set                             | M3 / M8                                                                                                                                        |  |
| Installation   Pin assignment            |                                                                                                                                                |  |
| No. of poles                             | 2 + PE                                                                                                                                         |  |
| Device protection   Electrical           |                                                                                                                                                |  |
| Degree of protection (EN IEC 60529)      | IP67                                                                                                                                           |  |
| Additional condition protection degree   | inserted, screwed                                                                                                                              |  |
| Rated surge voltage                      | 0,8 kV                                                                                                                                         |  |
| Environmental characteristics   Climatic |                                                                                                                                                |  |
| Operating temperature min.               | -25 °C                                                                                                                                         |  |
| Operating temperature max.               | 85 °C                                                                                                                                          |  |
| Important installation notes             |                                                                                                                                                |  |
| Note on strain relief                    | Protect the connectors by suitable measures from mechanical loads, e.g. by the usage of cable ties.                                            |  |
| Note on bending radius                   | Attention: Observe the permissible bending radii when laying cables, as the IP protection class can be endangered by excessive bending forces. |  |