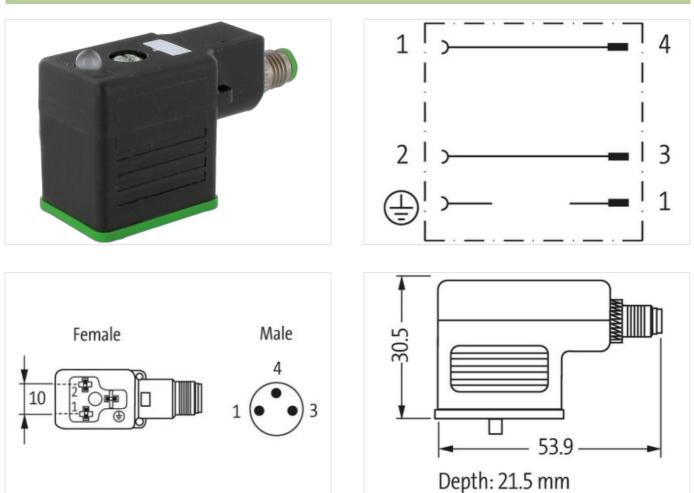

## Adaptor M8 on rear A-cod. / MSUD valve plug B-10mm

Without electronics 60 V AC/DC

Form B (10 mm) – M8, connector at the rear max. 60 V AC/DC without components 3-pole Plastic housings with good resistance against chemicals and oils. The resistance to aggressive media should be individually tested for your application. Further details on request.

Murrelektronik GmbH | Office Park 4, 4.OG/Top A.45 | 1300 Wien-Flughafen | Fon +43 1 706 45 25-0 | Fax +43 1 706 45 25-300 | shop@murrelektronik.at | shop.murrelektronik.at

| ECLASS-10.1                              | 27440106                                                                                                                                          |
|------------------------------------------|---------------------------------------------------------------------------------------------------------------------------------------------------|
| ECLASS-11.1                              | 27440106                                                                                                                                          |
| ECLASS-12.0                              | 27440106                                                                                                                                          |
| ETIM-5.0                                 | EC001855                                                                                                                                          |
| customs tariff number                    | 85366990                                                                                                                                          |
| GTIN                                     | 4048879115933                                                                                                                                     |
| Packaging unit                           | 1                                                                                                                                                 |
| Electrical data   Supply                 |                                                                                                                                                   |
| Operating voltage AC max.                | 60 V                                                                                                                                              |
| Operating voltage DC max.                | 60 V                                                                                                                                              |
| Current operating per contact max.       | 4 A                                                                                                                                               |
| Diagnostics                              |                                                                                                                                                   |
| Status indication LED                    | no                                                                                                                                                |
| Installation   Connection                |                                                                                                                                                   |
| Tightening torque                        | 0,4 Nm                                                                                                                                            |
| Mounting set                             | M3 / M8                                                                                                                                           |
| Installation   Pin assignment            |                                                                                                                                                   |
| No. of poles                             | 2 + PE                                                                                                                                            |
| Device protection   Electrical           |                                                                                                                                                   |
| Degree of protection (EN IEC 60529)      | IP67                                                                                                                                              |
| Additional condition protection degree   | inserted, screwed                                                                                                                                 |
| Pollution Degree                         | 3                                                                                                                                                 |
| Rated surge voltage                      | 1,5 kV                                                                                                                                            |
| Material group (IEC 60664-1)             |                                                                                                                                                   |
| Mechanical data   Material data          |                                                                                                                                                   |
| Coating locking                          | verzinkt                                                                                                                                          |
| Locking material                         | Steel                                                                                                                                             |
| Mechanical data   Mounting data          |                                                                                                                                                   |
| Mounting method                          | inserted, screwed                                                                                                                                 |
| Environmental characteristics   Climatic |                                                                                                                                                   |
| Operating temperature min.               | -25 °C                                                                                                                                            |
| Operating temperature max.               | 85 °C                                                                                                                                             |
| Important installation notes             |                                                                                                                                                   |
| Note on strain relief                    | Protect the connectors by suitable measures from mechanical loads, e.g. by the usage of cable ties.                                               |
| Note on bending radius                   | Attention: Observe the permissible bending radii when laying cables, as the IP protection class can be<br>endangered by excessive bending forces. |