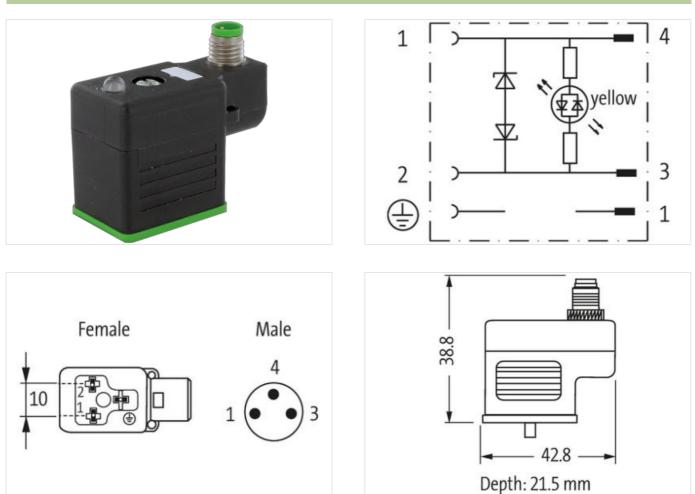

## Adaptor M8 on top A-cod. / MSUD valve plug B-10mm

LED+Suppression 24 V AC/DC

Form B (10 mm) – M8, connector top entry 24 V AC ±20% / DC ±25% LED and suppression 3-pole Plastic housings with good resistance against chemicals and oils. The resistance to aggressive media should be individually tested for your application. Further details on request.

Murrelektronik GmbH | Office Park 4, 4.OG/Top A.45 | 1300 Wien-Flughafen | Fon +43 1 706 45 25-0 | Fax +43 1 706 45 25-300 | shop@murrelektronik.at | shop.murrelektronik.at

| ECLASS-10.1                              | 27440106                                                                                                                                       |
|------------------------------------------|------------------------------------------------------------------------------------------------------------------------------------------------|
| ECLASS-11.1                              | 27440106                                                                                                                                       |
| ECLASS-12.0                              | 27440106                                                                                                                                       |
| ETIM-5.0                                 | EC001855                                                                                                                                       |
| customs tariff number                    | 85366990                                                                                                                                       |
| GTIN                                     | 4048879115940                                                                                                                                  |
| Packaging unit                           | 1                                                                                                                                              |
| Electrical data   Supply                 |                                                                                                                                                |
| Operating voltage AC                     | 24 V                                                                                                                                           |
| Operating voltage AC min.                | 19,2 V                                                                                                                                         |
| Operating voltage AC max.                | 28,8 V                                                                                                                                         |
| Operating voltage DC                     | 24 V                                                                                                                                           |
| Operating voltage DC min.                | 18 V                                                                                                                                           |
| Operating voltage DC max.                | 30 V                                                                                                                                           |
| Cut-off peak voltage max.                | 55 V                                                                                                                                           |
| Current operating per contact max.       | 4 A                                                                                                                                            |
| Current consumption max.                 | 15 mA                                                                                                                                          |
| Installation   Connection                |                                                                                                                                                |
| Tightening torque                        | 0,4 Nm                                                                                                                                         |
| Mounting set                             | M3 / M8                                                                                                                                        |
| Installation   Pin assignment            |                                                                                                                                                |
| No. of poles                             | 2 + PE                                                                                                                                         |
| Device protection   Electrical           |                                                                                                                                                |
| Degree of protection (EN IEC 60529)      | IP67                                                                                                                                           |
| Additional condition protection degree   | inserted, screwed                                                                                                                              |
| Rated surge voltage                      | 0,8 kV                                                                                                                                         |
| Environmental characteristics   Climatic |                                                                                                                                                |
| Operating temperature min.               | -25 °C                                                                                                                                         |
| Operating temperature max.               | 85 °C                                                                                                                                          |
| Important installation notes             |                                                                                                                                                |
| Note on strain relief                    | Protect the connectors by suitable measures from mechanical loads, e.g. by the usage of cable ties.                                            |
| Note on bending radius                   | Attention: Observe the permissible bending radii when laying cables, as the IP protection class can be endangered by excessive bending forces. |