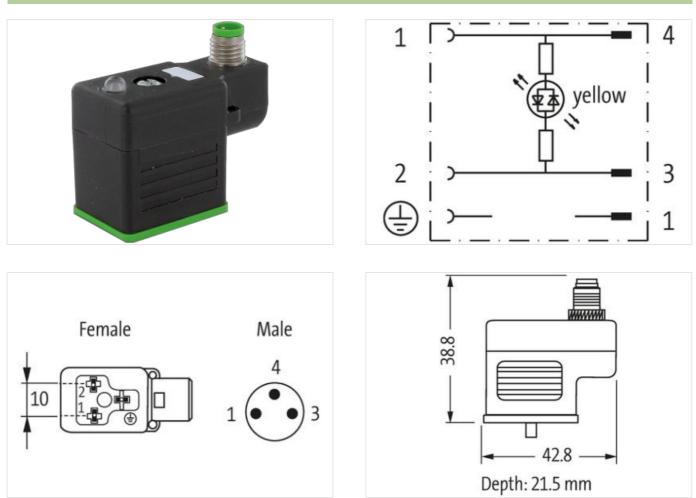

## Adaptor M8 on top A-cod. / MSUD valve plug B-10mm

0

Form B (10 mm) – M8, connector top entry 24 V AC/DC ±25% LED (yellow) 3-pole Plastic housings with good resistance against chemicals and oils. The resistance to aggressive media should be individually tested for your application. Further details on request.

Murrelektronik GmbH | Office Park 4, 4.OG/Top A.45 | 1300 Wien-Flughafen | Fon +43 1 706 45 25-0 | Fax +43 1 706 45 25-300 | shop@murrelektronik.at | shop.murrelektronik.at

| ECLASS-10.1                              | 27440106                                                                                               |
|------------------------------------------|--------------------------------------------------------------------------------------------------------|
| ECLASS-11.1                              | 27440106                                                                                               |
| ECLASS-12.0                              | 27440106                                                                                               |
| ETIM-5.0                                 | EC001855                                                                                               |
| customs tariff number                    | 85366990                                                                                               |
| GTIN                                     | 4048879115957                                                                                          |
| Packaging unit                           | 1                                                                                                      |
| Electrical data   Supply                 |                                                                                                        |
| Operating voltage AC                     | 24 V                                                                                                   |
| Operating voltage AC min.                | 18 V                                                                                                   |
| Operating voltage AC max.                | 30 V                                                                                                   |
| Operating voltage DC                     | 24 V                                                                                                   |
| Operating voltage DC min.                | 18 V                                                                                                   |
| Operating voltage DC max.                | 30 V                                                                                                   |
| Current operating per contact max.       | 4 A                                                                                                    |
| Installation   Connection                |                                                                                                        |
| Tightening torque                        | 0,4 Nm                                                                                                 |
| Mounting set                             | M3 / M8                                                                                                |
| Installation   Pin assignment            |                                                                                                        |
| No. of poles                             | 2 + PE                                                                                                 |
| Device protection   Electrical           |                                                                                                        |
| Degree of protection (EN IEC 60529)      | IP67                                                                                                   |
| Additional condition protection degree   | inserted, screwed                                                                                      |
| Rated surge voltage                      | 0,8 kV                                                                                                 |
| Environmental characteristics   Climatic | C                                                                                                      |
| Operating temperature min.               | -25 °C                                                                                                 |
| Operating temperature max.               | 85 °C                                                                                                  |
| Important installation notes             |                                                                                                        |
| Note on strain relief                    | Protect the connectors by suitable measures from mechanical loads, e.g. by the usage of cable ties.    |
| Note on bending radius                   | Attention: Observe the permissible bending radii when laying cables, as the IP protection class can be |