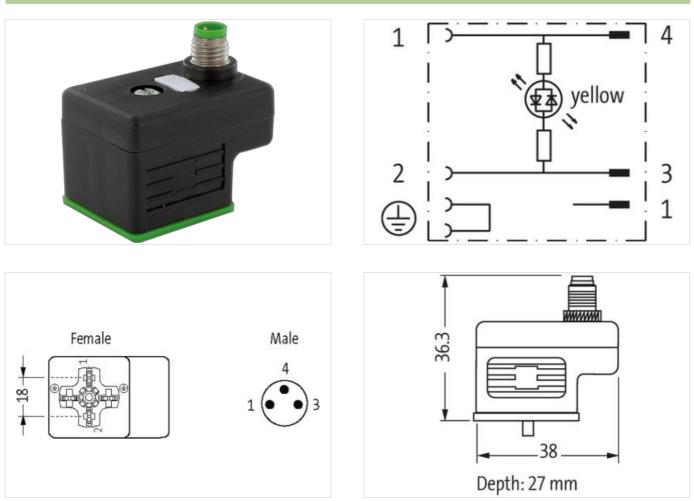

## Adaptor M8 on top A-cod. / MSUD valve plug A-18mm

LED 24 V AC/DC

Form A (18 mm) – M8, connector top entry 24 V AC/DC ±25% LED (yellow) 3-pole Plastic housings with good resistance against chemicals and oils. The resistance to aggressive media should be individually tested for your application. Further details on request.

Murrelektronik GmbH | Office Park 4, 4.OG/Top A.45 | 1300 Wien-Flughafen | Fon +43 1 706 45 25-0 | Fax +43 1 706 45 25-300 | shop@murrelektronik.at | shop.murrelektronik.at

| ECLASS-10.1                              | 27440106                                                                                                                                       |  |  |
|------------------------------------------|------------------------------------------------------------------------------------------------------------------------------------------------|--|--|
| ECLASS-11.1                              | 27440106                                                                                                                                       |  |  |
| ECLASS-12.0                              | 27440106                                                                                                                                       |  |  |
| ETIM-5.0                                 | EC001855                                                                                                                                       |  |  |
| customs tariff number                    | 85366990                                                                                                                                       |  |  |
| GTIN                                     | 4048879116022                                                                                                                                  |  |  |
| Packaging unit                           | 1                                                                                                                                              |  |  |
| Electrical data   Supply                 |                                                                                                                                                |  |  |
| Operating voltage AC                     | 24 V                                                                                                                                           |  |  |
| Operating voltage AC min.                | 18 V                                                                                                                                           |  |  |
| Operating voltage AC max.                | 30 V                                                                                                                                           |  |  |
| Operating voltage DC                     | 24 V                                                                                                                                           |  |  |
| Operating voltage DC min.                | 18 V                                                                                                                                           |  |  |
| Operating voltage DC max.                | 30 V                                                                                                                                           |  |  |
| Current operating per contact max.       | 4 A                                                                                                                                            |  |  |
| Installation   Connection                |                                                                                                                                                |  |  |
| Tightening torque                        | 0,4 Nm                                                                                                                                         |  |  |
| Mounting set                             | M3 / M8                                                                                                                                        |  |  |
| Installation   Pin assignment            |                                                                                                                                                |  |  |
| No. of poles                             | 2 + PE                                                                                                                                         |  |  |
| Device protection   Electrical           |                                                                                                                                                |  |  |
| Degree of protection (EN IEC 60529)      | IP67                                                                                                                                           |  |  |
| Rated surge voltage                      | 0,8 kV                                                                                                                                         |  |  |
| Environmental characteristics   Climatic |                                                                                                                                                |  |  |
| Operating temperature min.               | -25 °C                                                                                                                                         |  |  |
| Operating temperature max.               | 85 °C                                                                                                                                          |  |  |
| Important installation notes             |                                                                                                                                                |  |  |
| Note on strain relief                    | Protect the connectors by suitable measures from mechanical loads, e.g. by the usage of cable ties.                                            |  |  |
| Note on bending radius                   | Attention: Observe the permissible bending radii when laying cables, as the IP protection class can be endangered by excessive bending forces. |  |  |