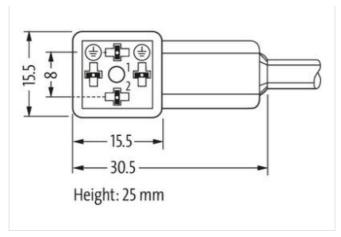

## Illustration

stay connected

Product may differ from Image

| Side 1         Tightening torque         0.4 Nm           Mounting method         inserted, screwed           Coating contract         silver-plated           Family construction form         MSUD           Thread         M2.5           suitable for corrugated tube (internal 0)         6.5 mm           Material contact         Copper alloy           Material contact         PUR           No. of poles         4           Side 2           Tightening torque         0.4 Nm           Mounting method         inserted, screwed           Coating contact         gold plated           Family construction form         M8           Thread         M8 x 1           Material         PBT           No. of poles         3           Width across flats         SW9           Commercial data         ECLASS-0.           ECLASS-0.         27279218           ECLASS-0.0         27279218           ECLASS-1.0         27060312           ECLASS-1.1.1         27060312           ECLASS-1.1.1         27060312           ECLASS-1.2.0         27060312           ECLASS-1.3.0         ECO01855           custom stariff numb                                                                                                                                                                                                                                                                                                                                                                                                                                                                                                                                                                                                                                                                                                                                                                                                                                                                                                                                                                                  | Cable length                              | 1 m               |
|--------------------------------------------------------------------------------------------------------------------------------------------------------------------------------------------------------------------------------------------------------------------------------------------------------------------------------------------------------------------------------------------------------------------------------------------------------------------------------------------------------------------------------------------------------------------------------------------------------------------------------------------------------------------------------------------------------------------------------------------------------------------------------------------------------------------------------------------------------------------------------------------------------------------------------------------------------------------------------------------------------------------------------------------------------------------------------------------------------------------------------------------------------------------------------------------------------------------------------------------------------------------------------------------------------------------------------------------------------------------------------------------------------------------------------------------------------------------------------------------------------------------------------------------------------------------------------------------------------------------------------------------------------------------------------------------------------------------------------------------------------------------------------------------------------------------------------------------------------------------------------------------------------------------------------------------------------------------------------------------------------------------------------------------------------------------------------------------------------------------------------|-------------------------------------------|-------------------|
| Mounting method   Inserted, screwed                                                                                                                                                                                                                                                                                                                                                                                                                                                                                                                                                                                                                                                                                                                                                                                                                                                                                                                                                                                                                                                                                                                                                                                                                                                                                                                                                                                                                                                                                                                                                                                                                                                                                                                                                                                                                                                                                                                                                                                                                                                                                            | Side 1                                    |                   |
| Coaling contact         silver-plated           Family construction form         MSUD           Thread         M2.5           suitable for corrugated tube (internal 0)         6,5 mm           Material contact         Copper alloy           Material         PUR           No. of poles         4           Side 2           Tightening torque         0,4 Nm           Mounting method         inserted, screwed           Coating contact         gold plated           Family construction form         M8           Thread         M8 x 1           Material contact         Copper alloy           Material contact         Copper alloy           Material contact         Sw9           Commercial data         Sw9           Commercial data         Sw9           Commercial data         Sw9           ECLASS-6.0         27279218           ECLASS-7.0         27279218           ECLASS-9.0         2760312           ECLASS-9.0         2760312           ECLASS-10.1         27060312           ECLASS-12.0         27060312           ECLASS-10.1         27060312           ECLASS-10.5         260001855                                                                                                                                                                                                                                                                                                                                                                                                                                                                                                                                                                                                                                                                                                                                                                                                                                                                                                                                                                                                 | Tightening torque                         | 0,4 Nm            |
| Family construction form         MSUD           Thread         M2.5           suitable for corrugated tube (internal Q)         6.5 mm           Material contlact         Copper alloy           Material         PUR           No. of poles         4           Side 2           Tightening torque         0.4 Nm           Mounting method         inserted, screwed           Coating contact         gold plated           Family construction form         M8           Thread         M8 x 1           Material contact         Copper alloy           Material         PBT           No. of poles         3           Width across flats         SW9           Commercial data           ECLASS-6.0         27279218           ECLASS-7.0         27279218           ECLASS-8.0         27279218           ECLASS-9.0         2760312           ECLASS-11.1         27060312           ECLASS-12.0         27060312           ECLASS-12.0         27060312           ECLASS-10.1         4048879119474           Packaging unit         1           Electrical data   Supply           Operating volt                                                                                                                                                                                                                                                                                                                                                                                                                                                                                                                                                                                                                                                                                                                                                                                                                                                                                                                                                                                                                  | Mounting method                           | inserted, screwed |
| Thread         M2.5           suitable for corrugated tube (internal Ø)         6,5 mm           Material contact         Copper alloy           Material         PUR           No. of poles         4           Side 2           Tightening torque         0.4 Nm           Mounting method         inserted, screwed           Coating contact         gold plated           Family construction form         M8           Thread         M8 x 1           Material contact         Copper alloy           Material         PBT           No. of poles         3           Width across flats         SW9           Commercial data           ECLASS-6.0         27279218           ECLASS-7.0         27279218           ECLASS-8.0         27279218           ECLASS-9.0         27660312           ECLASS-10.1         27060312           ECLASS-11.1         27060312           ECLASS-12.0         27060312           ECLASS-17.0         ECO1855           customs tariff number         8544290           GTIN         4048879119474           Packaging unit         1           Electrical data   Su                                                                                                                                                                                                                                                                                                                                                                                                                                                                                                                                                                                                                                                                                                                                                                                                                                                                                                                                                                                                                | Coating contact                           | silver-plated     |
| suitable for corrugated tube (internal Ø)         6,5 mm           Material contact         Copper alloy           Material         PUR           No. of poles         4           Side 2           Tightening torque         0,4 Nm           Mounting method         inserted, screwed           Coating contact         gold plated           Family construction form         M8           Thread         M8 x 1           Material contact         Copper alloy           Material         PBT           No. of poles         3           Width across flats         SW9           Commercial data         SW9           ECLASS-6.0         27279218           ECLASS-7.0         27279218           ECLASS-8.0         27279218           ECLASS-9.0         27060311           ECLASS-11.1         27060312           ECLASS-12.0         27060312           ECLASS-15.0         EC001855           customs tariff number         85444290           GTIN         4048879119474           Packaging unit         1           Electrical data   Supply           Operating voltage AC min.         19.2 V                                                                                                                                                                                                                                                                                                                                                                                                                                                                                                                                                                                                                                                                                                                                                                                                                                                                                                                                                                                                                | Family construction form                  | MSUD              |
| Material contact         Copper alloy           Material         PUR           No. of poles         4           Side 2           Tightening torque         0.4 Nm           Mounting method         inserted, screwed           Coating contact         gold plated           Family construction form         M8           Thread         M8 x 1           Material contact         Copper alloy           Material         PBT           No. of poles         3           Width across flats         SW9           Commercial data           ECLASS-6.0         27279218           ECLASS-7.0         27279218           ECLASS-8.0.0         27279218           ECLASS-9.0         27060311           ECLASS-10.1         27060312           ECLASS-11.1         27060312           ECLASS-12.0         27060312           ECLASS-12.0         27060312           ETIM-5.0         EC001855           customs tariff number         85444290           GTIN         4048879119474           Packaging unit         1           Electrical data   Supply           Operating voltage AC min.         19,2 V <td>Thread</td> <td>M2.5</td>                                                                                                                                                                                                                                                                                                                                                                                                                                                                                                                                                                                                                                                                                                                                                                                                                                                                                                                                                                                    | Thread                                    | M2.5              |
| Material         PUR           No. of poles         4           Side 2           Tightening torque         0,4 Nm           Mounting method         inserted, screwed           Coating contact         gold plated           Family construction form         M8           Thread         M8 x 1           Material contact         Copper alloy           Material across flats         SW9           Commercial data           ECLASS-6.0           ECLASS-7.0           27279218           ECLASS-7.0           27279218           ECLASS-9.0         27060311           ECLASS-10.1         27060312           ECLASS-11.1         27060312           ECLASS-12.0         27060312           ETIM-5.0         EC001855           customs tariff number         85444290           GTIN         4048879119474           Packaging unit         1           Electrical data   Supply           Operating voltage AC min.         19.2 V                                                                                                                                                                                                                                                                                                                                                                                                                                                                                                                                                                                                                                                                                                                                                                                                                                                                                                                                                                                                                                                                                                                                                                                     | suitable for corrugated tube (internal Ø) | 6,5 mm            |
| No. of poles   4                                                                                                                                                                                                                                                                                                                                                                                                                                                                                                                                                                                                                                                                                                                                                                                                                                                                                                                                                                                                                                                                                                                                                                                                                                                                                                                                                                                                                                                                                                                                                                                                                                                                                                                                                                                                                                                                                                                                                                                                                                                                                                               | Material contact                          | Copper alloy      |
| Side 2           Tightening torque         0,4 Nm           Mounting method         inserted, screwed           Coating contact         gold plated           Family construction form         M8           Thread         M8 x 1           Material contact         Copper alloy           Material         PBT           No. of poles         3           Width across flats         SW9           Commercial data           ECLASS-6.0         27279218           ECLASS-7.0         27279218           ECLASS-8.0         27279218           ECLASS-9.0         27060311           ECLASS-1.1         27060312           ECLASS-11.1         27060312           ECLASS-12.0         27060312           ETIM-5.0         EC01855           customs tariff number         85444290           GTIN         4048879119474           Packaging unit         1           Electrical data   Supply           Operating voltage AC min.         19,2 V                                                                                                                                                                                                                                                                                                                                                                                                                                                                                                                                                                                                                                                                                                                                                                                                                                                                                                                                                                                                                                                                                                                                                                             | Material                                  | PUR               |
| Tightening torque 0,4 Nm  Mounting method inserted, screwed  Coating contact gold plated  Family construction form M8  Thread M8 x 1  Material contact Copper alloy  Material PBT  No. of poles 3  Width across flats SW9  Commercial data  ECLASS-6.0 27279218  ECLASS-7.0 27279218  ECLASS-9.0 27279218  ECLASS-9.0 27060311  ECLASS-9.0 27060311  ECLASS-10.1 27060312  ECLASS-11.1 27060312  ECLASS-12.0 27060312  ECLASS-12.0 27060312  ECLASS-12.0 27060312  ECLASS-10.1 27060312  ECLASS-10.1 27060312  ECLASS-10.1 27060312  ECLASS-11.1 | No. of poles                              | 4                 |
| Mounting method   Inserted, screwed                                                                                                                                                                                                                                                                                                                                                                                                                                                                                                                                                                                                                                                                                                                                                                                                                                                                                                                                                                                                                                                                                                                                                                                                                                                                                                                                                                                                                                                                                                                                                                                                                                                                                                                                                                                                                                                                                                                                                                                                                                                                                            | Side 2                                    |                   |
| Coating contact         gold plated           Family construction form         M8           Thread         M8 x 1           Material contact         Copper alloy           Material         PBT           No. of poles         3           Width across flats         SW9           Commercial data           ECLASS-6.0         27279218           ECLASS-7.0         27279218           ECLASS-8.0         27279218           ECLASS-9.0         27060311           ECLASS-10.1         27060312           ECLASS-11.1         27060312           ECLASS-12.0         27060312           ECLASS-12.0         27060312           ECIMS-5.0         EC001855           customs tariff number         85444290           GTIN         4048879119474           Packaging unit         1           Electrical data   Supply           Operating voltage AC         24 V           Operating voltage AC min.         19,2 V                                                                                                                                                                                                                                                                                                                                                                                                                                                                                                                                                                                                                                                                                                                                                                                                                                                                                                                                                                                                                                                                                                                                                                                                       | Tightening torque                         | 0,4 Nm            |
| Family construction form         M8           Thread         M8 x 1           Material contact         Copper alloy           Material         PBT           No. of poles         3           Width across flats         SW9           Commercial data           ECLASS-6.0         27279218           ECLASS-7.0         27279218           ECLASS-8.0         27279218           ECLASS-9.0         27060311           ECLASS-10.1         27060312           ECLASS-11.1         27060312           ECLASS-12.0         27060312           ETIM-5.0         EC001855           customs tariff number         85444290           GTIN         4048879119474           Packaging unit         1           Electrical data   Supply           Operating voltage AC         24 V           Operating voltage AC min.         19,2 V                                                                                                                                                                                                                                                                                                                                                                                                                                                                                                                                                                                                                                                                                                                                                                                                                                                                                                                                                                                                                                                                                                                                                                                                                                                                                             | Mounting method                           | inserted, screwed |
| Thread         M8 x 1           Material contact         Copper alloy           Material         PBT           No. of poles         3           Width across flats         SW9           Commercial data           ECLASS-6.0         27279218           ECLASS-7.0         27279218           ECLASS-8.0         27279218           ECLASS-9.0         27060311           ECLASS-10.1         27060312           ECLASS-11.1         27060312           ECLASS-12.0         27060312           ETIM-5.0         EC001855           customs tariff number         85444290           GTIN         4048879119474           Packaging unit         1           Electrical data   Supply           Operating voltage AC         24 V           Operating voltage AC min.         19,2 V                                                                                                                                                                                                                                                                                                                                                                                                                                                                                                                                                                                                                                                                                                                                                                                                                                                                                                                                                                                                                                                                                                                                                                                                                                                                                                                                           | Coating contact                           | gold plated       |
| Material contact         Copper alloy           Material         PBT           No. of poles         3           Width across flats         SW9           Commercial data           ECLASS-6.0         27279218           ECLASS-7.0         27279218           ECLASS-8.0         27279218           ECLASS-9.0         27060311           ECLASS-10.1         27060312           ECLASS-11.1         27060312           ECLASS-12.0         27060312           ETIM-5.0         EC001855           customs tariff number         85444290           GTIN         4048879119474           Packaging unit         1           Electrical data   Supply           Operating voltage AC         24 V           Operating voltage AC min.         19,2 V                                                                                                                                                                                                                                                                                                                                                                                                                                                                                                                                                                                                                                                                                                                                                                                                                                                                                                                                                                                                                                                                                                                                                                                                                                                                                                                                                                           | Family construction form                  | M8                |
| Material         PBT           No. of poles         3           Width across flats         SW9           Commercial data           ECLASS-6.0         27279218           ECLASS-7.0         27279218           ECLASS-8.0         27279218           ECLASS-9.0         27060311           ECLASS-10.1         27060312           ECLASS-11.1         27060312           ECLASS-12.0         27060312           ETIM-5.0         EC001855           customs tariff number         85444290           GTIN         4048879119474           Packaging unit         1           Electrical data   Supply           Operating voltage AC         24 V           Operating voltage AC min.         19,2 V                                                                                                                                                                                                                                                                                                                                                                                                                                                                                                                                                                                                                                                                                                                                                                                                                                                                                                                                                                                                                                                                                                                                                                                                                                                                                                                                                                                                                           | Thread                                    | M8 x 1            |
| No. of poles         3           Width across flats         SW9           Commercial data           ECLASS-6.0         27279218           ECLASS-7.0         27279218           ECLASS-8.0         27279218           ECLASS-9.0         27060311           ECLASS-10.1         27060312           ECLASS-11.1         27060312           ECLASS-12.0         27060312           ETIM-5.0         EC001855           customs tariff number         85444290           GTIN         4048879119474           Packaging unit         1           Electrical data   Supply           Operating voltage AC         24 V           Operating voltage AC min.         19,2 V                                                                                                                                                                                                                                                                                                                                                                                                                                                                                                                                                                                                                                                                                                                                                                                                                                                                                                                                                                                                                                                                                                                                                                                                                                                                                                                                                                                                                                                          | Material contact                          | Copper alloy      |
| Width across flats         SW9           Commercial data           ECLASS-6.0         27279218           ECLASS-7.0         27279218           ECLASS-8.0         27279218           ECLASS-9.0         27060311           ECLASS-10.1         27060312           ECLASS-11.1         27060312           ECLASS-12.0         27060312           ETIM-5.0         EC001855           customs tariff number         85444290           GTIN         4048879119474           Packaging unit         1           Electrical data   Supply           Operating voltage AC         24 V           Operating voltage AC min.         19,2 V                                                                                                                                                                                                                                                                                                                                                                                                                                                                                                                                                                                                                                                                                                                                                                                                                                                                                                                                                                                                                                                                                                                                                                                                                                                                                                                                                                                                                                                                                           | Material                                  | PBT               |
| Commercial data         ECLASS-6.0       27279218         ECLASS-7.0       27279218         ECLASS-8.0       27279218         ECLASS-9.0       27060311         ECLASS-10.1       27060312         ECLASS-11.1       27060312         ECLASS-12.0       27060312         ETIM-5.0       EC001855         customs tariff number       85444290         GTIN       4048879119474         Packaging unit       1         Electrical data   Supply         Operating voltage AC       24 V         Operating voltage AC min.       19,2 V                                                                                                                                                                                                                                                                                                                                                                                                                                                                                                                                                                                                                                                                                                                                                                                                                                                                                                                                                                                                                                                                                                                                                                                                                                                                                                                                                                                                                                                                                                                                                                                          | No. of poles                              | 3                 |
| ECLASS-6.0 27279218  ECLASS-7.0 27279218  ECLASS-8.0 27279218  ECLASS-9.0 27060311  ECLASS-10.1 27060312  ECLASS-11.1 27060312  ECLASS-12.0 27060312  ETIM-5.0 EC001855  customs tariff number 85444290  GTIN 4048879119474  Packaging unit 1  Electrical data   Supply  Operating voltage AC 24 V  Operating voltage AC min. 19,2 V                                                                                                                                                                                                                                                                                                                                                                                                                                                                                                                                                                                                                                                                                                                                                                                                                                                                                                                                                                                                                                                                                                                                                                                                                                                                                                                                                                                                                                                                                                                                                                                                                                                                                                                                                                                           | Width across flats                        | SW9               |
| ECLASS-7.0       27279218         ECLASS-8.0       27279218         ECLASS-9.0       27060311         ECLASS-10.1       27060312         ECLASS-11.1       27060312         ECLASS-12.0       27060312         ETIM-5.0       EC001855         customs tariff number       85444290         GTIN       4048879119474         Packaging unit       1         Electrical data   Supply         Operating voltage AC       24 V         Operating voltage AC min.       19,2 V                                                                                                                                                                                                                                                                                                                                                                                                                                                                                                                                                                                                                                                                                                                                                                                                                                                                                                                                                                                                                                                                                                                                                                                                                                                                                                                                                                                                                                                                                                                                                                                                                                                    | Commercial data                           |                   |
| ECLASS-8.0       27279218         ECLASS-9.0       27060311         ECLASS-10.1       27060312         ECLASS-11.1       27060312         ECLASS-12.0       27060312         ETIM-5.0       EC001855         customs tariff number       85444290         GTIN       4048879119474         Packaging unit       1         Electrical data   Supply         Operating voltage AC       24 V         Operating voltage AC min.       19,2 V                                                                                                                                                                                                                                                                                                                                                                                                                                                                                                                                                                                                                                                                                                                                                                                                                                                                                                                                                                                                                                                                                                                                                                                                                                                                                                                                                                                                                                                                                                                                                                                                                                                                                      | ECLASS-6.0                                | 27279218          |
| ECLASS-9.0       27060311         ECLASS-10.1       27060312         ECLASS-11.1       27060312         ECLASS-12.0       27060312         ETIM-5.0       EC001855         customs tariff number       85444290         GTIN       4048879119474         Packaging unit       1         Electrical data   Supply         Operating voltage AC       24 V         Operating voltage AC min.       19,2 V                                                                                                                                                                                                                                                                                                                                                                                                                                                                                                                                                                                                                                                                                                                                                                                                                                                                                                                                                                                                                                                                                                                                                                                                                                                                                                                                                                                                                                                                                                                                                                                                                                                                                                                        | ECLASS-7.0                                | 27279218          |
| ECLASS-10.1       27060312         ECLASS-12.0       27060312         ETIM-5.0       EC01855         customs tariff number       85444290         GTIN       4048879119474         Packaging unit       1         Electrical data   Supply         Operating voltage AC       24 V         Operating voltage AC min.       19,2 V                                                                                                                                                                                                                                                                                                                                                                                                                                                                                                                                                                                                                                                                                                                                                                                                                                                                                                                                                                                                                                                                                                                                                                                                                                                                                                                                                                                                                                                                                                                                                                                                                                                                                                                                                                                              | ECLASS-8.0                                | 27279218          |
| ECLASS-11.1       27060312         ECLASS-12.0       27060312         ETIM-5.0       EC001855         customs tariff number       85444290         GTIN       4048879119474         Packaging unit       1         Electrical data   Supply         Operating voltage AC       24 V         Operating voltage AC min.       19,2 V                                                                                                                                                                                                                                                                                                                                                                                                                                                                                                                                                                                                                                                                                                                                                                                                                                                                                                                                                                                                                                                                                                                                                                                                                                                                                                                                                                                                                                                                                                                                                                                                                                                                                                                                                                                             | ECLASS-9.0                                | 27060311          |
| ECLASS-12.0       27060312         ETIM-5.0       EC001855         customs tariff number       85444290         GTIN       4048879119474         Packaging unit       1         Electrical data   Supply         Operating voltage AC       24 V         Operating voltage AC min.       19,2 V                                                                                                                                                                                                                                                                                                                                                                                                                                                                                                                                                                                                                                                                                                                                                                                                                                                                                                                                                                                                                                                                                                                                                                                                                                                                                                                                                                                                                                                                                                                                                                                                                                                                                                                                                                                                                                | ECLASS-10.1                               | 27060312          |
| ETIM-5.0         EC001855           customs tariff number         85444290           GTIN         4048879119474           Packaging unit         1           Electrical data   Supply           Operating voltage AC         24 V           Operating voltage AC min.         19,2 V                                                                                                                                                                                                                                                                                                                                                                                                                                                                                                                                                                                                                                                                                                                                                                                                                                                                                                                                                                                                                                                                                                                                                                                                                                                                                                                                                                                                                                                                                                                                                                                                                                                                                                                                                                                                                                           | ECLASS-11.1                               | 27060312          |
| customs tariff number         85444290           GTIN         4048879119474           Packaging unit         1           Electrical data   Supply           Operating voltage AC         24 V           Operating voltage AC min.         19,2 V                                                                                                                                                                                                                                                                                                                                                                                                                                                                                                                                                                                                                                                                                                                                                                                                                                                                                                                                                                                                                                                                                                                                                                                                                                                                                                                                                                                                                                                                                                                                                                                                                                                                                                                                                                                                                                                                               | ECLASS-12.0                               | 27060312          |
| GTIN         4048879119474           Packaging unit         1           Electrical data   Supply           Operating voltage AC         24 V           Operating voltage AC min.         19,2 V                                                                                                                                                                                                                                                                                                                                                                                                                                                                                                                                                                                                                                                                                                                                                                                                                                                                                                                                                                                                                                                                                                                                                                                                                                                                                                                                                                                                                                                                                                                                                                                                                                                                                                                                                                                                                                                                                                                                | ETIM-5.0                                  | EC001855          |
| Packaging unit 1  Electrical data   Supply  Operating voltage AC 24 V  Operating voltage AC min. 19,2 V                                                                                                                                                                                                                                                                                                                                                                                                                                                                                                                                                                                                                                                                                                                                                                                                                                                                                                                                                                                                                                                                                                                                                                                                                                                                                                                                                                                                                                                                                                                                                                                                                                                                                                                                                                                                                                                                                                                                                                                                                        | customs tariff number                     | 85444290          |
| Electrical data   Supply  Operating voltage AC 24 V  Operating voltage AC min. 19,2 V                                                                                                                                                                                                                                                                                                                                                                                                                                                                                                                                                                                                                                                                                                                                                                                                                                                                                                                                                                                                                                                                                                                                                                                                                                                                                                                                                                                                                                                                                                                                                                                                                                                                                                                                                                                                                                                                                                                                                                                                                                          | GTIN                                      | 4048879119474     |
| Operating voltage AC 24 V Operating voltage AC min. 19,2 V                                                                                                                                                                                                                                                                                                                                                                                                                                                                                                                                                                                                                                                                                                                                                                                                                                                                                                                                                                                                                                                                                                                                                                                                                                                                                                                                                                                                                                                                                                                                                                                                                                                                                                                                                                                                                                                                                                                                                                                                                                                                     | Packaging unit                            | 1                 |
| Operating voltage AC min. 19,2 V                                                                                                                                                                                                                                                                                                                                                                                                                                                                                                                                                                                                                                                                                                                                                                                                                                                                                                                                                                                                                                                                                                                                                                                                                                                                                                                                                                                                                                                                                                                                                                                                                                                                                                                                                                                                                                                                                                                                                                                                                                                                                               | Electrical data   Supply                  |                   |
|                                                                                                                                                                                                                                                                                                                                                                                                                                                                                                                                                                                                                                                                                                                                                                                                                                                                                                                                                                                                                                                                                                                                                                                                                                                                                                                                                                                                                                                                                                                                                                                                                                                                                                                                                                                                                                                                                                                                                                                                                                                                                                                                |                                           | 24 V              |
| Operating voltage AC max. 28,8 V                                                                                                                                                                                                                                                                                                                                                                                                                                                                                                                                                                                                                                                                                                                                                                                                                                                                                                                                                                                                                                                                                                                                                                                                                                                                                                                                                                                                                                                                                                                                                                                                                                                                                                                                                                                                                                                                                                                                                                                                                                                                                               | Operating voltage AC min.                 | 19,2 V            |
|                                                                                                                                                                                                                                                                                                                                                                                                                                                                                                                                                                                                                                                                                                                                                                                                                                                                                                                                                                                                                                                                                                                                                                                                                                                                                                                                                                                                                                                                                                                                                                                                                                                                                                                                                                                                                                                                                                                                                                                                                                                                                                                                | Operating voltage AC max.                 | 28,8 V            |