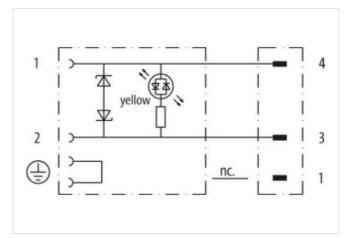

## M8 male 90° A-cod. / MSUD valve plug C-8mm small

PUR 3x0.34 ye UL/CSA+drag ch. 1m

MSUD Form C (8 mm) – M8, male straight Form C (8 mm) 4-pole Male M8 90° 3-pole 24 V AC ±20% / DC ±25% Z-Diode + LED

Art-No. 7005 - M8 Lite - (plastic hexagonal screw) on request