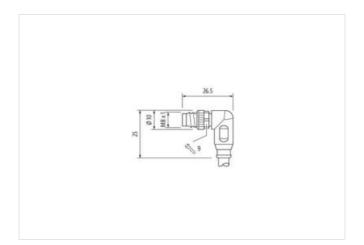

## Illustration

stay connected

Product may differ from Image

| Side 1         Tightening torque         0.4 Nm           Mounting method         inserted, screwed           Coating contract         silver-plated           Family construction form         MSUD           Thread         M2.5           suitable for corrugated tube (internal 0)         6.5 mm           Material contact         Copper alloy           Material contact         PUR           No. of poles         4           Side 2           Tightening torque         0.4 Nm           Mounting method         inserted, screwed           Coating contact         gold plated           Family construction form         M8           Thread         M8 x 1           Material         PBT           No. of poles         3           Width across flats         SW9           Commercial data         ECLASS-0.           ECLASS-0.         27279218           ECLASS-0.0         27279218           ECLASS-1.0         27060312           ECLASS-1.1.1         27060312           ECLASS-1.1.1         27060312           ECLASS-1.2.0         27060312           ECLASS-1.3.0         ECO01855           custom stariff numb                                                                                                                                                                                                                                                                                                                                                                                                                                                                                                                                                                                                                                                                                                                                                                                                                                                                                                                                                                                  | Cable length                              | 1 m               |
|--------------------------------------------------------------------------------------------------------------------------------------------------------------------------------------------------------------------------------------------------------------------------------------------------------------------------------------------------------------------------------------------------------------------------------------------------------------------------------------------------------------------------------------------------------------------------------------------------------------------------------------------------------------------------------------------------------------------------------------------------------------------------------------------------------------------------------------------------------------------------------------------------------------------------------------------------------------------------------------------------------------------------------------------------------------------------------------------------------------------------------------------------------------------------------------------------------------------------------------------------------------------------------------------------------------------------------------------------------------------------------------------------------------------------------------------------------------------------------------------------------------------------------------------------------------------------------------------------------------------------------------------------------------------------------------------------------------------------------------------------------------------------------------------------------------------------------------------------------------------------------------------------------------------------------------------------------------------------------------------------------------------------------------------------------------------------------------------------------------------------------|-------------------------------------------|-------------------|
| Mounting method   Inserted, screwed                                                                                                                                                                                                                                                                                                                                                                                                                                                                                                                                                                                                                                                                                                                                                                                                                                                                                                                                                                                                                                                                                                                                                                                                                                                                                                                                                                                                                                                                                                                                                                                                                                                                                                                                                                                                                                                                                                                                                                                                                                                                                            | Side 1                                    |                   |
| Coaling contact         silver-plated           Family construction form         MSUD           Thread         M2.5           suitable for corrugated tube (internal 0)         6,5 mm           Material contact         Copper alloy           Material         PUR           No. of poles         4           Side 2           Tightening torque         0,4 Nm           Mounting method         inserted, screwed           Coating contact         gold plated           Family construction form         M8           Thread         M8 x 1           Material contact         Copper alloy           Material contact         Copper alloy           Material contact         Sw9           Commercial data         Sw9           Commercial data         Sw9           Commercial data         Sw9           ECLASS-6.0         27279218           ECLASS-7.0         27279218           ECLASS-9.0         2760312           ECLASS-9.0         2760312           ECLASS-10.1         27060312           ECLASS-12.0         27060312           ECLASS-10.1         27060312           ECLASS-10.5         260001855                                                                                                                                                                                                                                                                                                                                                                                                                                                                                                                                                                                                                                                                                                                                                                                                                                                                                                                                                                                                 | Tightening torque                         | 0,4 Nm            |
| Family construction form         MSUD           Thread         M2.5           suitable for corrugated tube (internal Q)         6.5 mm           Material contlact         Copper alloy           Material         PUR           No. of poles         4           Side 2           Tightening torque         0.4 Nm           Mounting method         inserted, screwed           Coating contact         gold plated           Family construction form         M8           Thread         M8 x 1           Material contact         Copper alloy           Material         PBT           No. of poles         3           Width across flats         SW9           Commercial data           ECLASS-6.0         27279218           ECLASS-7.0         27279218           ECLASS-8.0         27279218           ECLASS-9.0         2760312           ECLASS-11.1         27060312           ECLASS-12.0         27060312           ECLASS-12.0         27060312           ECLASS-10.1         4048879119474           Packaging unit         1           Electrical data   Supply           Operating volt                                                                                                                                                                                                                                                                                                                                                                                                                                                                                                                                                                                                                                                                                                                                                                                                                                                                                                                                                                                                                  | Mounting method                           | inserted, screwed |
| Thread         M2.5           suitable for corrugated tube (internal Ø)         6,5 mm           Material contact         Copper alloy           Material         PUR           No. of poles         4           Side 2           Tightening torque         0.4 Nm           Mounting method         inserted, screwed           Coating contact         gold plated           Family construction form         M8           Thread         M8 x 1           Material contact         Copper alloy           Material         PBT           No. of poles         3           Width across flats         SW9           Commercial data           ECLASS-6.0         27279218           ECLASS-7.0         27279218           ECLASS-8.0         27279218           ECLASS-9.0         27660312           ECLASS-10.1         27060312           ECLASS-11.1         27060312           ECLASS-12.0         27060312           ECLASS-17.0         ECO1855           customs tariff number         8544290           GTIN         4048879119474           Packaging unit         1           Electrical data   Su                                                                                                                                                                                                                                                                                                                                                                                                                                                                                                                                                                                                                                                                                                                                                                                                                                                                                                                                                                                                                | Coating contact                           | silver-plated     |
| suitable for corrugated tube (internal Ø)         6,5 mm           Material contact         Copper alloy           Material         PUR           No. of poles         4           Side 2           Tightening torque         0,4 Nm           Mounting method         inserted, screwed           Coating contact         gold plated           Family construction form         M8           Thread         M8 x 1           Material contact         Copper alloy           Material         PBT           No. of poles         3           Width across flats         SW9           Commercial data         SW9           ECLASS-6.0         27279218           ECLASS-7.0         27279218           ECLASS-8.0         27279218           ECLASS-9.0         27060311           ECLASS-11.1         27060312           ECLASS-12.0         27060312           ECLASS-15.0         EC001855           customs tariff number         85444290           GTIN         4048879119474           Packaging unit         1           Electrical data   Supply           Operating voltage AC min.         19.2 V                                                                                                                                                                                                                                                                                                                                                                                                                                                                                                                                                                                                                                                                                                                                                                                                                                                                                                                                                                                                                | Family construction form                  | MSUD              |
| Material contact         Copper alloy           Material         PUR           No. of poles         4           Side 2           Tightening torque         0.4 Nm           Mounting method         inserted, screwed           Coating contact         gold plated           Family construction form         M8           Thread         M8 x 1           Material contact         Copper alloy           Material         PBT           No. of poles         3           Width across flats         SW9           Commercial data           ECLASS-6.0         27279218           ECLASS-7.0         27279218           ECLASS-8.0.0         27279218           ECLASS-9.0         27060311           ECLASS-10.1         27060312           ECLASS-11.1         27060312           ECLASS-12.0         27060312           ECLASS-12.0         27060312           ETIM-5.0         EC001855           customs tariff number         85444290           GTIN         4048879119474           Packaging unit         1           Electrical data   Supply           Operating voltage AC min.         19,2 V <td>Thread</td> <td>M2.5</td>                                                                                                                                                                                                                                                                                                                                                                                                                                                                                                                                                                                                                                                                                                                                                                                                                                                                                                                                                                                    | Thread                                    | M2.5              |
| Material         PUR           No. of poles         4           Side 2           Tightening torque         0,4 Nm           Mounting method         inserted, screwed           Coating contact         gold plated           Family construction form         M8           Thread         M8 x 1           Material contact         Copper alloy           Material across flats         SW9           Commercial data           ECLASS-6.0           ECLASS-7.0           27279218           ECLASS-7.0           27279218           ECLASS-9.0         27060311           ECLASS-10.1         27060312           ECLASS-11.1         27060312           ECLASS-12.0         27060312           ETIM-5.0         EC001855           customs tariff number         85444290           GTIN         4048879119474           Packaging unit         1           Electrical data   Supply           Operating voltage AC min.         19.2 V                                                                                                                                                                                                                                                                                                                                                                                                                                                                                                                                                                                                                                                                                                                                                                                                                                                                                                                                                                                                                                                                                                                                                                                     | suitable for corrugated tube (internal Ø) | 6,5 mm            |
| No. of poles   4                                                                                                                                                                                                                                                                                                                                                                                                                                                                                                                                                                                                                                                                                                                                                                                                                                                                                                                                                                                                                                                                                                                                                                                                                                                                                                                                                                                                                                                                                                                                                                                                                                                                                                                                                                                                                                                                                                                                                                                                                                                                                                               | Material contact                          | Copper alloy      |
| Side 2           Tightening torque         0,4 Nm           Mounting method         inserted, screwed           Coating contact         gold plated           Family construction form         M8           Thread         M8 x 1           Material contact         Copper alloy           Material         PBT           No. of poles         3           Width across flats         SW9           Commercial data           ECLASS-6.0         27279218           ECLASS-7.0         27279218           ECLASS-8.0         27279218           ECLASS-9.0         27060311           ECLASS-1.1         27060312           ECLASS-11.1         27060312           ECLASS-12.0         27060312           ETIM-5.0         EC01855           customs tariff number         85444290           GTIN         4048879119474           Packaging unit         1           Electrical data   Supply           Operating voltage AC min.         19,2 V                                                                                                                                                                                                                                                                                                                                                                                                                                                                                                                                                                                                                                                                                                                                                                                                                                                                                                                                                                                                                                                                                                                                                                             | Material                                  | PUR               |
| Tightening torque 0,4 Nm  Mounting method inserted, screwed  Coating contact gold plated  Family construction form M8  Thread M8 x 1  Material contact Copper alloy  Material PBT  No. of poles 3  Width across flats SW9  Commercial data  ECLASS-6.0 27279218  ECLASS-7.0 27279218  ECLASS-9.0 27279218  ECLASS-9.0 27060311  ECLASS-9.0 27060311  ECLASS-10.1 27060312  ECLASS-11.1 27060312  ECLASS-12.0 27060312  ECLASS-12.0 27060312  ECLASS-12.0 27060312  ECLASS-10.1 27060312  ECLASS-10.1 27060312  ECLASS-10.1 27060312  ECLASS-11.1 | No. of poles                              | 4                 |
| Mounting method   Inserted, screwed                                                                                                                                                                                                                                                                                                                                                                                                                                                                                                                                                                                                                                                                                                                                                                                                                                                                                                                                                                                                                                                                                                                                                                                                                                                                                                                                                                                                                                                                                                                                                                                                                                                                                                                                                                                                                                                                                                                                                                                                                                                                                            | Side 2                                    |                   |
| Coating contact         gold plated           Family construction form         M8           Thread         M8 x 1           Material contact         Copper alloy           Material         PBT           No. of poles         3           Width across flats         SW9           Commercial data           ECLASS-6.0         27279218           ECLASS-7.0         27279218           ECLASS-8.0         27279218           ECLASS-9.0         27060311           ECLASS-10.1         27060312           ECLASS-11.1         27060312           ECLASS-12.0         27060312           ECLASS-12.0         27060312           ECIMS-5.0         EC001855           customs tariff number         85444290           GTIN         4048879119474           Packaging unit         1           Electrical data   Supply           Operating voltage AC         24 V           Operating voltage AC min.         19,2 V                                                                                                                                                                                                                                                                                                                                                                                                                                                                                                                                                                                                                                                                                                                                                                                                                                                                                                                                                                                                                                                                                                                                                                                                       | Tightening torque                         | 0,4 Nm            |
| Family construction form         M8           Thread         M8 x 1           Material contact         Copper alloy           Material         PBT           No. of poles         3           Width across flats         SW9           Commercial data           ECLASS-6.0         27279218           ECLASS-7.0         27279218           ECLASS-8.0         27279218           ECLASS-9.0         27060311           ECLASS-10.1         27060312           ECLASS-11.1         27060312           ECLASS-12.0         27060312           ETIM-5.0         EC001855           customs tariff number         85444290           GTIN         4048879119474           Packaging unit         1           Electrical data   Supply           Operating voltage AC         24 V           Operating voltage AC min.         19,2 V                                                                                                                                                                                                                                                                                                                                                                                                                                                                                                                                                                                                                                                                                                                                                                                                                                                                                                                                                                                                                                                                                                                                                                                                                                                                                             | Mounting method                           | inserted, screwed |
| Thread         M8 x 1           Material contact         Copper alloy           Material         PBT           No. of poles         3           Width across flats         SW9           Commercial data           ECLASS-6.0         27279218           ECLASS-7.0         27279218           ECLASS-8.0         27279218           ECLASS-9.0         27060311           ECLASS-10.1         27060312           ECLASS-11.1         27060312           ECLASS-12.0         27060312           ETIM-5.0         EC001855           customs tariff number         85444290           GTIN         4048879119474           Packaging unit         1           Electrical data   Supply           Operating voltage AC         24 V           Operating voltage AC min.         19,2 V                                                                                                                                                                                                                                                                                                                                                                                                                                                                                                                                                                                                                                                                                                                                                                                                                                                                                                                                                                                                                                                                                                                                                                                                                                                                                                                                           | Coating contact                           | gold plated       |
| Material contact         Copper alloy           Material         PBT           No. of poles         3           Width across flats         SW9           Commercial data           ECLASS-6.0         27279218           ECLASS-7.0         27279218           ECLASS-8.0         27279218           ECLASS-9.0         27060311           ECLASS-10.1         27060312           ECLASS-11.1         27060312           ECLASS-12.0         27060312           ETIM-5.0         EC001855           customs tariff number         85444290           GTIN         4048879119474           Packaging unit         1           Electrical data   Supply           Operating voltage AC         24 V           Operating voltage AC min.         19,2 V                                                                                                                                                                                                                                                                                                                                                                                                                                                                                                                                                                                                                                                                                                                                                                                                                                                                                                                                                                                                                                                                                                                                                                                                                                                                                                                                                                           | Family construction form                  | M8                |
| Material         PBT           No. of poles         3           Width across flats         SW9           Commercial data           ECLASS-6.0         27279218           ECLASS-7.0         27279218           ECLASS-8.0         27279218           ECLASS-9.0         27060311           ECLASS-10.1         27060312           ECLASS-11.1         27060312           ECLASS-12.0         27060312           ETIM-5.0         EC001855           customs tariff number         85444290           GTIN         4048879119474           Packaging unit         1           Electrical data   Supply           Operating voltage AC         24 V           Operating voltage AC min.         19,2 V                                                                                                                                                                                                                                                                                                                                                                                                                                                                                                                                                                                                                                                                                                                                                                                                                                                                                                                                                                                                                                                                                                                                                                                                                                                                                                                                                                                                                           | Thread                                    | M8 x 1            |
| No. of poles         3           Width across flats         SW9           Commercial data           ECLASS-6.0         27279218           ECLASS-7.0         27279218           ECLASS-8.0         27279218           ECLASS-9.0         27060311           ECLASS-10.1         27060312           ECLASS-11.1         27060312           ECLASS-12.0         27060312           ETIM-5.0         EC001855           customs tariff number         85444290           GTIN         4048879119474           Packaging unit         1           Electrical data   Supply           Operating voltage AC         24 V           Operating voltage AC min.         19,2 V                                                                                                                                                                                                                                                                                                                                                                                                                                                                                                                                                                                                                                                                                                                                                                                                                                                                                                                                                                                                                                                                                                                                                                                                                                                                                                                                                                                                                                                          | Material contact                          | Copper alloy      |
| Width across flats         SW9           Commercial data           ECLASS-6.0         27279218           ECLASS-7.0         27279218           ECLASS-8.0         27279218           ECLASS-9.0         27060311           ECLASS-10.1         27060312           ECLASS-11.1         27060312           ECLASS-12.0         27060312           ETIM-5.0         EC001855           customs tariff number         85444290           GTIN         4048879119474           Packaging unit         1           Electrical data   Supply           Operating voltage AC         24 V           Operating voltage AC min.         19,2 V                                                                                                                                                                                                                                                                                                                                                                                                                                                                                                                                                                                                                                                                                                                                                                                                                                                                                                                                                                                                                                                                                                                                                                                                                                                                                                                                                                                                                                                                                           | Material                                  | PBT               |
| Commercial data         ECLASS-6.0       27279218         ECLASS-7.0       27279218         ECLASS-8.0       27279218         ECLASS-9.0       27060311         ECLASS-10.1       27060312         ECLASS-11.1       27060312         ECLASS-12.0       27060312         ETIM-5.0       EC001855         customs tariff number       85444290         GTIN       4048879119474         Packaging unit       1         Electrical data   Supply         Operating voltage AC       24 V         Operating voltage AC min.       19,2 V                                                                                                                                                                                                                                                                                                                                                                                                                                                                                                                                                                                                                                                                                                                                                                                                                                                                                                                                                                                                                                                                                                                                                                                                                                                                                                                                                                                                                                                                                                                                                                                          | No. of poles                              | 3                 |
| ECLASS-6.0 27279218  ECLASS-7.0 27279218  ECLASS-8.0 27279218  ECLASS-9.0 27060311  ECLASS-10.1 27060312  ECLASS-11.1 27060312  ECLASS-12.0 27060312  ETIM-5.0 EC001855  customs tariff number 85444290  GTIN 4048879119474  Packaging unit 1  Electrical data   Supply  Operating voltage AC 24 V  Operating voltage AC min. 19,2 V                                                                                                                                                                                                                                                                                                                                                                                                                                                                                                                                                                                                                                                                                                                                                                                                                                                                                                                                                                                                                                                                                                                                                                                                                                                                                                                                                                                                                                                                                                                                                                                                                                                                                                                                                                                           | Width across flats                        | SW9               |
| ECLASS-7.0       27279218         ECLASS-8.0       27279218         ECLASS-9.0       27060311         ECLASS-10.1       27060312         ECLASS-11.1       27060312         ECLASS-12.0       27060312         ETIM-5.0       EC001855         customs tariff number       85444290         GTIN       4048879119474         Packaging unit       1         Electrical data   Supply         Operating voltage AC       24 V         Operating voltage AC min.       19,2 V                                                                                                                                                                                                                                                                                                                                                                                                                                                                                                                                                                                                                                                                                                                                                                                                                                                                                                                                                                                                                                                                                                                                                                                                                                                                                                                                                                                                                                                                                                                                                                                                                                                    | Commercial data                           |                   |
| ECLASS-8.0       27279218         ECLASS-9.0       27060311         ECLASS-10.1       27060312         ECLASS-11.1       27060312         ECLASS-12.0       27060312         ETIM-5.0       EC001855         customs tariff number       85444290         GTIN       4048879119474         Packaging unit       1         Electrical data   Supply         Operating voltage AC       24 V         Operating voltage AC min.       19,2 V                                                                                                                                                                                                                                                                                                                                                                                                                                                                                                                                                                                                                                                                                                                                                                                                                                                                                                                                                                                                                                                                                                                                                                                                                                                                                                                                                                                                                                                                                                                                                                                                                                                                                      | ECLASS-6.0                                | 27279218          |
| ECLASS-9.0       27060311         ECLASS-10.1       27060312         ECLASS-11.1       27060312         ECLASS-12.0       27060312         ETIM-5.0       EC001855         customs tariff number       85444290         GTIN       4048879119474         Packaging unit       1         Electrical data   Supply         Operating voltage AC       24 V         Operating voltage AC min.       19,2 V                                                                                                                                                                                                                                                                                                                                                                                                                                                                                                                                                                                                                                                                                                                                                                                                                                                                                                                                                                                                                                                                                                                                                                                                                                                                                                                                                                                                                                                                                                                                                                                                                                                                                                                        | ECLASS-7.0                                | 27279218          |
| ECLASS-10.1       27060312         ECLASS-12.0       27060312         ETIM-5.0       EC01855         customs tariff number       85444290         GTIN       4048879119474         Packaging unit       1         Electrical data   Supply         Operating voltage AC       24 V         Operating voltage AC min.       19,2 V                                                                                                                                                                                                                                                                                                                                                                                                                                                                                                                                                                                                                                                                                                                                                                                                                                                                                                                                                                                                                                                                                                                                                                                                                                                                                                                                                                                                                                                                                                                                                                                                                                                                                                                                                                                              | ECLASS-8.0                                | 27279218          |
| ECLASS-11.1       27060312         ECLASS-12.0       27060312         ETIM-5.0       EC001855         customs tariff number       85444290         GTIN       4048879119474         Packaging unit       1         Electrical data   Supply         Operating voltage AC       24 V         Operating voltage AC min.       19,2 V                                                                                                                                                                                                                                                                                                                                                                                                                                                                                                                                                                                                                                                                                                                                                                                                                                                                                                                                                                                                                                                                                                                                                                                                                                                                                                                                                                                                                                                                                                                                                                                                                                                                                                                                                                                             | ECLASS-9.0                                | 27060311          |
| ECLASS-12.0       27060312         ETIM-5.0       EC001855         customs tariff number       85444290         GTIN       4048879119474         Packaging unit       1         Electrical data   Supply         Operating voltage AC       24 V         Operating voltage AC min.       19,2 V                                                                                                                                                                                                                                                                                                                                                                                                                                                                                                                                                                                                                                                                                                                                                                                                                                                                                                                                                                                                                                                                                                                                                                                                                                                                                                                                                                                                                                                                                                                                                                                                                                                                                                                                                                                                                                | ECLASS-10.1                               | 27060312          |
| ETIM-5.0         EC001855           customs tariff number         85444290           GTIN         4048879119474           Packaging unit         1           Electrical data   Supply           Operating voltage AC         24 V           Operating voltage AC min.         19,2 V                                                                                                                                                                                                                                                                                                                                                                                                                                                                                                                                                                                                                                                                                                                                                                                                                                                                                                                                                                                                                                                                                                                                                                                                                                                                                                                                                                                                                                                                                                                                                                                                                                                                                                                                                                                                                                           | ECLASS-11.1                               | 27060312          |
| customs tariff number         85444290           GTIN         4048879119474           Packaging unit         1           Electrical data   Supply           Operating voltage AC         24 V           Operating voltage AC min.         19,2 V                                                                                                                                                                                                                                                                                                                                                                                                                                                                                                                                                                                                                                                                                                                                                                                                                                                                                                                                                                                                                                                                                                                                                                                                                                                                                                                                                                                                                                                                                                                                                                                                                                                                                                                                                                                                                                                                               | ECLASS-12.0                               | 27060312          |
| GTIN         4048879119474           Packaging unit         1           Electrical data   Supply           Operating voltage AC         24 V           Operating voltage AC min.         19,2 V                                                                                                                                                                                                                                                                                                                                                                                                                                                                                                                                                                                                                                                                                                                                                                                                                                                                                                                                                                                                                                                                                                                                                                                                                                                                                                                                                                                                                                                                                                                                                                                                                                                                                                                                                                                                                                                                                                                                | ETIM-5.0                                  | EC001855          |
| Packaging unit 1  Electrical data   Supply  Operating voltage AC 24 V  Operating voltage AC min. 19,2 V                                                                                                                                                                                                                                                                                                                                                                                                                                                                                                                                                                                                                                                                                                                                                                                                                                                                                                                                                                                                                                                                                                                                                                                                                                                                                                                                                                                                                                                                                                                                                                                                                                                                                                                                                                                                                                                                                                                                                                                                                        | customs tariff number                     | 85444290          |
| Electrical data   Supply  Operating voltage AC 24 V  Operating voltage AC min. 19,2 V                                                                                                                                                                                                                                                                                                                                                                                                                                                                                                                                                                                                                                                                                                                                                                                                                                                                                                                                                                                                                                                                                                                                                                                                                                                                                                                                                                                                                                                                                                                                                                                                                                                                                                                                                                                                                                                                                                                                                                                                                                          | GTIN                                      | 4048879119474     |
| Operating voltage AC 24 V Operating voltage AC min. 19,2 V                                                                                                                                                                                                                                                                                                                                                                                                                                                                                                                                                                                                                                                                                                                                                                                                                                                                                                                                                                                                                                                                                                                                                                                                                                                                                                                                                                                                                                                                                                                                                                                                                                                                                                                                                                                                                                                                                                                                                                                                                                                                     | Packaging unit                            | 1                 |
| Operating voltage AC min. 19,2 V                                                                                                                                                                                                                                                                                                                                                                                                                                                                                                                                                                                                                                                                                                                                                                                                                                                                                                                                                                                                                                                                                                                                                                                                                                                                                                                                                                                                                                                                                                                                                                                                                                                                                                                                                                                                                                                                                                                                                                                                                                                                                               | Electrical data   Supply                  |                   |
|                                                                                                                                                                                                                                                                                                                                                                                                                                                                                                                                                                                                                                                                                                                                                                                                                                                                                                                                                                                                                                                                                                                                                                                                                                                                                                                                                                                                                                                                                                                                                                                                                                                                                                                                                                                                                                                                                                                                                                                                                                                                                                                                |                                           | 24 V              |
| Operating voltage AC max. 28,8 V                                                                                                                                                                                                                                                                                                                                                                                                                                                                                                                                                                                                                                                                                                                                                                                                                                                                                                                                                                                                                                                                                                                                                                                                                                                                                                                                                                                                                                                                                                                                                                                                                                                                                                                                                                                                                                                                                                                                                                                                                                                                                               | Operating voltage AC min.                 | 19,2 V            |
|                                                                                                                                                                                                                                                                                                                                                                                                                                                                                                                                                                                                                                                                                                                                                                                                                                                                                                                                                                                                                                                                                                                                                                                                                                                                                                                                                                                                                                                                                                                                                                                                                                                                                                                                                                                                                                                                                                                                                                                                                                                                                                                                | Operating voltage AC max.                 | 28,8 V            |