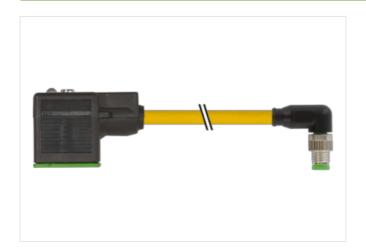

## M8 male 90° A-cod. / MSUD valve plug C-8mm small

PUR 3x0.34 ye UL/CSA+drag ch. 1m

MSUD Form C (8 mm) – M8, male straight Form C (8 mm) 4-pole Male M8 90° 3-pole 24 V AC ±20% / DC ±25% Z-Diode + LED

Art-No. 7005 - M8 Lite - (plastic hexagonal screw) on request

## Illustration

stay connected

Product may differ from Image

| Side 1         Tightening torque         0.4 Nm           Mounting method         inserted, screwed           Coating contract         silver-plated           Family construction form         MSUD           Thread         M2.5           suitable for corrugated tube (internal 0)         6.5 mm           Material contact         Copper alloy           Material contact         PUR           No. of poles         4           Side 2           Tightening torque         0.4 Nm           Mounting method         inserted, screwed           Coating contact         gold plated           Family construction form         M8           Thread         M8 x 1           Material         PBT           No. of poles         3           Width across flats         SW9           Commercial data         ECLASS-0.           ECLASS-0.         27279218           ECLASS-0.0         27279218           ECLASS-1.0         27060312           ECLASS-1.1.1         27060312           ECLASS-1.1.1         27060312           ECLASS-1.2.0         27060312           ECLASS-1.3.0         ECO01855           custom stariff numb                                                                                                                                                                                                                                                                                                                                                                                                                                                                                                                                                                                                                                                                                                                                                                                                                                                                                                                                                                                  | Cable length                              | 1 m               |
|--------------------------------------------------------------------------------------------------------------------------------------------------------------------------------------------------------------------------------------------------------------------------------------------------------------------------------------------------------------------------------------------------------------------------------------------------------------------------------------------------------------------------------------------------------------------------------------------------------------------------------------------------------------------------------------------------------------------------------------------------------------------------------------------------------------------------------------------------------------------------------------------------------------------------------------------------------------------------------------------------------------------------------------------------------------------------------------------------------------------------------------------------------------------------------------------------------------------------------------------------------------------------------------------------------------------------------------------------------------------------------------------------------------------------------------------------------------------------------------------------------------------------------------------------------------------------------------------------------------------------------------------------------------------------------------------------------------------------------------------------------------------------------------------------------------------------------------------------------------------------------------------------------------------------------------------------------------------------------------------------------------------------------------------------------------------------------------------------------------------------------|-------------------------------------------|-------------------|
| Mounting method   Inserted, screwed                                                                                                                                                                                                                                                                                                                                                                                                                                                                                                                                                                                                                                                                                                                                                                                                                                                                                                                                                                                                                                                                                                                                                                                                                                                                                                                                                                                                                                                                                                                                                                                                                                                                                                                                                                                                                                                                                                                                                                                                                                                                                            | Side 1                                    |                   |
| Coaling contact         silver-plated           Family construction form         MSUD           Thread         M2.5           suitable for corrugated tube (internal 0)         6,5 mm           Material contact         Copper alloy           Material         PUR           No. of poles         4           Side 2           Tightening torque         0,4 Nm           Mounting method         inserted, screwed           Coating contact         gold plated           Family construction form         M8           Thread         M8 x 1           Material contact         Copper alloy           Material contact         Copper alloy           Material contact         Sw9           Commercial data         Sw9           Commercial data         Sw9           Commercial data         Sw9           ECLASS-6.0         27279218           ECLASS-7.0         27279218           ECLASS-9.0         2760312           ECLASS-9.0         2760312           ECLASS-10.1         27060312           ECLASS-12.0         27060312           ECLASS-10.1         27060312           ECLASS-10.5         260001855                                                                                                                                                                                                                                                                                                                                                                                                                                                                                                                                                                                                                                                                                                                                                                                                                                                                                                                                                                                                 | Tightening torque                         | 0,4 Nm            |
| Family construction form         MSUD           Thread         M2.5           suitable for corrugated tube (internal Q)         6.5 mm           Material contlact         Copper alloy           Material         PUR           No. of poles         4           Side 2           Tightening torque         0.4 Nm           Mounting method         inserted, screwed           Coating contact         gold plated           Family construction form         M8           Thread         M8 x 1           Material contact         Copper alloy           Material         PBT           No. of poles         3           Width across flats         SW9           Commercial data           ECLASS-6.0         27279218           ECLASS-7.0         27279218           ECLASS-8.0         27279218           ECLASS-9.0         2760312           ECLASS-11.1         27060312           ECLASS-12.0         27060312           ECLASS-12.0         27060312           ECLASS-10.1         4048879119474           Packaging unit         1           Electrical data   Supply           Operating volt                                                                                                                                                                                                                                                                                                                                                                                                                                                                                                                                                                                                                                                                                                                                                                                                                                                                                                                                                                                                                  | Mounting method                           | inserted, screwed |
| Thread         M2.5           suitable for corrugated tube (internal Ø)         6,5 mm           Material contact         Copper alloy           Material         PUR           No. of poles         4           Side 2           Tightening torque         0.4 Nm           Mounting method         inserted, screwed           Coating contact         gold plated           Family construction form         M8           Thread         M8 x 1           Material contact         Copper alloy           Material         PBT           No. of poles         3           Width across flats         SW9           Commercial data           ECLASS-6.0         27279218           ECLASS-7.0         27279218           ECLASS-8.0         27279218           ECLASS-9.0         27660312           ECLASS-10.1         27060312           ECLASS-11.1         27060312           ECLASS-12.0         27060312           ECLASS-17.0         ECO1855           customs tariff number         8544290           GTIN         4048879119474           Packaging unit         1           Electrical data   Su                                                                                                                                                                                                                                                                                                                                                                                                                                                                                                                                                                                                                                                                                                                                                                                                                                                                                                                                                                                                                | Coating contact                           | silver-plated     |
| suitable for corrugated tube (internal Ø)         6,5 mm           Material contact         Copper alloy           Material         PUR           No. of poles         4           Side 2           Tightening torque         0,4 Nm           Mounting method         inserted, screwed           Coating contact         gold plated           Family construction form         M8           Thread         M8 x 1           Material contact         Copper alloy           Material         PBT           No. of poles         3           Width across flats         SW9           Commercial data         SW9           ECLASS-6.0         27279218           ECLASS-7.0         27279218           ECLASS-8.0         27279218           ECLASS-9.0         27060311           ECLASS-11.1         27060312           ECLASS-12.0         27060312           ECLASS-15.0         EC001855           customs tariff number         85444290           GTIN         4048879119474           Packaging unit         1           Electrical data   Supply           Operating voltage AC min.         19.2 V                                                                                                                                                                                                                                                                                                                                                                                                                                                                                                                                                                                                                                                                                                                                                                                                                                                                                                                                                                                                                | Family construction form                  | MSUD              |
| Material contact         Copper alloy           Material         PUR           No. of poles         4           Side 2           Tightening torque         0.4 Nm           Mounting method         inserted, screwed           Coating contact         gold plated           Family construction form         M8           Thread         M8 x 1           Material contact         Copper alloy           Material         PBT           No. of poles         3           Width across flats         SW9           Commercial data           ECLASS-6.0         27279218           ECLASS-7.0         27279218           ECLASS-8.0.0         27279218           ECLASS-9.0         27060311           ECLASS-10.1         27060312           ECLASS-11.1         27060312           ECLASS-12.0         27060312           ECLASS-12.0         27060312           ETIM-5.0         EC001855           customs tariff number         85444290           GTIN         4048879119474           Packaging unit         1           Electrical data   Supply           Operating voltage AC min.         19,2 V <td>Thread</td> <td>M2.5</td>                                                                                                                                                                                                                                                                                                                                                                                                                                                                                                                                                                                                                                                                                                                                                                                                                                                                                                                                                                                    | Thread                                    | M2.5              |
| Material         PUR           No. of poles         4           Side 2           Tightening torque         0,4 Nm           Mounting method         inserted, screwed           Coating contact         gold plated           Family construction form         M8           Thread         M8 x 1           Material contact         Copper alloy           Material across flats         SW9           Commercial data           ECLASS-6.0           ECLASS-7.0           27279218           ECLASS-7.0           27279218           ECLASS-9.0         27060311           ECLASS-10.1         27060312           ECLASS-11.1         27060312           ECLASS-12.0         27060312           ETIM-5.0         EC001855           customs tariff number         85444290           GTIN         4048879119474           Packaging unit         1           Electrical data   Supply           Operating voltage AC min.         19.2 V                                                                                                                                                                                                                                                                                                                                                                                                                                                                                                                                                                                                                                                                                                                                                                                                                                                                                                                                                                                                                                                                                                                                                                                     | suitable for corrugated tube (internal Ø) | 6,5 mm            |
| No. of poles   4                                                                                                                                                                                                                                                                                                                                                                                                                                                                                                                                                                                                                                                                                                                                                                                                                                                                                                                                                                                                                                                                                                                                                                                                                                                                                                                                                                                                                                                                                                                                                                                                                                                                                                                                                                                                                                                                                                                                                                                                                                                                                                               | Material contact                          | Copper alloy      |
| Side 2           Tightening torque         0,4 Nm           Mounting method         inserted, screwed           Coating contact         gold plated           Family construction form         M8           Thread         M8 x 1           Material contact         Copper alloy           Material         PBT           No. of poles         3           Width across flats         SW9           Commercial data           ECLASS-6.0         27279218           ECLASS-7.0         27279218           ECLASS-8.0         27279218           ECLASS-9.0         27060311           ECLASS-1.1         27060312           ECLASS-11.1         27060312           ECLASS-12.0         27060312           ETIM-5.0         EC01855           customs tariff number         85444290           GTIN         4048879119474           Packaging unit         1           Electrical data   Supply           Operating voltage AC min.         19,2 V                                                                                                                                                                                                                                                                                                                                                                                                                                                                                                                                                                                                                                                                                                                                                                                                                                                                                                                                                                                                                                                                                                                                                                             | Material                                  | PUR               |
| Tightening torque 0,4 Nm  Mounting method inserted, screwed  Coating contact gold plated  Family construction form M8  Thread M8 x 1  Material contact Copper alloy  Material PBT  No. of poles 3  Width across flats SW9  Commercial data  ECLASS-6.0 27279218  ECLASS-7.0 27279218  ECLASS-9.0 27279218  ECLASS-9.0 27060311  ECLASS-9.0 27060311  ECLASS-10.1 27060312  ECLASS-11.1 27060312  ECLASS-12.0 27060312  ECLASS-12.0 27060312  ECLASS-12.0 27060312  ECLASS-10.1 27060312  ECLASS-10.1 27060312  ECLASS-10.1 27060312  ECLASS-11.1 | No. of poles                              | 4                 |
| Mounting method   Inserted, screwed                                                                                                                                                                                                                                                                                                                                                                                                                                                                                                                                                                                                                                                                                                                                                                                                                                                                                                                                                                                                                                                                                                                                                                                                                                                                                                                                                                                                                                                                                                                                                                                                                                                                                                                                                                                                                                                                                                                                                                                                                                                                                            | Side 2                                    |                   |
| Coating contact         gold plated           Family construction form         M8           Thread         M8 x 1           Material contact         Copper alloy           Material         PBT           No. of poles         3           Width across flats         SW9           Commercial data           ECLASS-6.0         27279218           ECLASS-7.0         27279218           ECLASS-8.0         27279218           ECLASS-9.0         27060311           ECLASS-10.1         27060312           ECLASS-11.1         27060312           ECLASS-12.0         27060312           ECLASS-12.0         27060312           ECIMS-5.0         EC001855           customs tariff number         85444290           GTIN         4048879119474           Packaging unit         1           Electrical data   Supply           Operating voltage AC         24 V           Operating voltage AC min.         19,2 V                                                                                                                                                                                                                                                                                                                                                                                                                                                                                                                                                                                                                                                                                                                                                                                                                                                                                                                                                                                                                                                                                                                                                                                                       | Tightening torque                         | 0,4 Nm            |
| Family construction form         M8           Thread         M8 x 1           Material contact         Copper alloy           Material         PBT           No. of poles         3           Width across flats         SW9           Commercial data           ECLASS-6.0         27279218           ECLASS-7.0         27279218           ECLASS-8.0         27279218           ECLASS-9.0         27060311           ECLASS-10.1         27060312           ECLASS-11.1         27060312           ECLASS-12.0         27060312           ETIM-5.0         EC001855           customs tariff number         85444290           GTIN         4048879119474           Packaging unit         1           Electrical data   Supply           Operating voltage AC         24 V           Operating voltage AC min.         19,2 V                                                                                                                                                                                                                                                                                                                                                                                                                                                                                                                                                                                                                                                                                                                                                                                                                                                                                                                                                                                                                                                                                                                                                                                                                                                                                             | Mounting method                           | inserted, screwed |
| Thread         M8 x 1           Material contact         Copper alloy           Material         PBT           No. of poles         3           Width across flats         SW9           Commercial data           ECLASS-6.0         27279218           ECLASS-7.0         27279218           ECLASS-8.0         27279218           ECLASS-9.0         27060311           ECLASS-10.1         27060312           ECLASS-11.1         27060312           ECLASS-12.0         27060312           ETIM-5.0         EC001855           customs tariff number         85444290           GTIN         4048879119474           Packaging unit         1           Electrical data   Supply           Operating voltage AC         24 V           Operating voltage AC min.         19,2 V                                                                                                                                                                                                                                                                                                                                                                                                                                                                                                                                                                                                                                                                                                                                                                                                                                                                                                                                                                                                                                                                                                                                                                                                                                                                                                                                           | Coating contact                           | gold plated       |
| Material contact         Copper alloy           Material         PBT           No. of poles         3           Width across flats         SW9           Commercial data           ECLASS-6.0         27279218           ECLASS-7.0         27279218           ECLASS-8.0         27279218           ECLASS-9.0         27060311           ECLASS-10.1         27060312           ECLASS-11.1         27060312           ECLASS-12.0         27060312           ETIM-5.0         EC001855           customs tariff number         85444290           GTIN         4048879119474           Packaging unit         1           Electrical data   Supply           Operating voltage AC         24 V           Operating voltage AC min.         19,2 V                                                                                                                                                                                                                                                                                                                                                                                                                                                                                                                                                                                                                                                                                                                                                                                                                                                                                                                                                                                                                                                                                                                                                                                                                                                                                                                                                                           | Family construction form                  | M8                |
| Material         PBT           No. of poles         3           Width across flats         SW9           Commercial data           ECLASS-6.0         27279218           ECLASS-7.0         27279218           ECLASS-8.0         27279218           ECLASS-9.0         27060311           ECLASS-10.1         27060312           ECLASS-11.1         27060312           ECLASS-12.0         27060312           ETIM-5.0         EC001855           customs tariff number         85444290           GTIN         4048879119474           Packaging unit         1           Electrical data   Supply           Operating voltage AC         24 V           Operating voltage AC min.         19,2 V                                                                                                                                                                                                                                                                                                                                                                                                                                                                                                                                                                                                                                                                                                                                                                                                                                                                                                                                                                                                                                                                                                                                                                                                                                                                                                                                                                                                                           | Thread                                    | M8 x 1            |
| No. of poles         3           Width across flats         SW9           Commercial data           ECLASS-6.0         27279218           ECLASS-7.0         27279218           ECLASS-8.0         27279218           ECLASS-9.0         27060311           ECLASS-10.1         27060312           ECLASS-11.1         27060312           ECLASS-12.0         27060312           ETIM-5.0         EC001855           customs tariff number         85444290           GTIN         4048879119474           Packaging unit         1           Electrical data   Supply           Operating voltage AC         24 V           Operating voltage AC min.         19,2 V                                                                                                                                                                                                                                                                                                                                                                                                                                                                                                                                                                                                                                                                                                                                                                                                                                                                                                                                                                                                                                                                                                                                                                                                                                                                                                                                                                                                                                                          | Material contact                          | Copper alloy      |
| Width across flats         SW9           Commercial data           ECLASS-6.0         27279218           ECLASS-7.0         27279218           ECLASS-8.0         27279218           ECLASS-9.0         27060311           ECLASS-10.1         27060312           ECLASS-11.1         27060312           ECLASS-12.0         27060312           ETIM-5.0         EC001855           customs tariff number         85444290           GTIN         4048879119474           Packaging unit         1           Electrical data   Supply           Operating voltage AC         24 V           Operating voltage AC min.         19,2 V                                                                                                                                                                                                                                                                                                                                                                                                                                                                                                                                                                                                                                                                                                                                                                                                                                                                                                                                                                                                                                                                                                                                                                                                                                                                                                                                                                                                                                                                                           | Material                                  | PBT               |
| Commercial data         ECLASS-6.0       27279218         ECLASS-7.0       27279218         ECLASS-8.0       27279218         ECLASS-9.0       27060311         ECLASS-10.1       27060312         ECLASS-11.1       27060312         ECLASS-12.0       27060312         ETIM-5.0       EC001855         customs tariff number       85444290         GTIN       4048879119474         Packaging unit       1         Electrical data   Supply         Operating voltage AC       24 V         Operating voltage AC min.       19,2 V                                                                                                                                                                                                                                                                                                                                                                                                                                                                                                                                                                                                                                                                                                                                                                                                                                                                                                                                                                                                                                                                                                                                                                                                                                                                                                                                                                                                                                                                                                                                                                                          | No. of poles                              | 3                 |
| ECLASS-6.0 27279218  ECLASS-7.0 27279218  ECLASS-8.0 27279218  ECLASS-9.0 27060311  ECLASS-10.1 27060312  ECLASS-11.1 27060312  ECLASS-12.0 27060312  ETIM-5.0 EC001855  customs tariff number 85444290  GTIN 4048879119474  Packaging unit 1  Electrical data   Supply  Operating voltage AC 24 V  Operating voltage AC min. 19,2 V                                                                                                                                                                                                                                                                                                                                                                                                                                                                                                                                                                                                                                                                                                                                                                                                                                                                                                                                                                                                                                                                                                                                                                                                                                                                                                                                                                                                                                                                                                                                                                                                                                                                                                                                                                                           | Width across flats                        | SW9               |
| ECLASS-7.0       27279218         ECLASS-8.0       27279218         ECLASS-9.0       27060311         ECLASS-10.1       27060312         ECLASS-11.1       27060312         ECLASS-12.0       27060312         ETIM-5.0       EC001855         customs tariff number       85444290         GTIN       4048879119474         Packaging unit       1         Electrical data   Supply         Operating voltage AC       24 V         Operating voltage AC min.       19,2 V                                                                                                                                                                                                                                                                                                                                                                                                                                                                                                                                                                                                                                                                                                                                                                                                                                                                                                                                                                                                                                                                                                                                                                                                                                                                                                                                                                                                                                                                                                                                                                                                                                                    | Commercial data                           |                   |
| ECLASS-8.0       27279218         ECLASS-9.0       27060311         ECLASS-10.1       27060312         ECLASS-11.1       27060312         ECLASS-12.0       27060312         ETIM-5.0       EC001855         customs tariff number       85444290         GTIN       4048879119474         Packaging unit       1         Electrical data   Supply         Operating voltage AC       24 V         Operating voltage AC min.       19,2 V                                                                                                                                                                                                                                                                                                                                                                                                                                                                                                                                                                                                                                                                                                                                                                                                                                                                                                                                                                                                                                                                                                                                                                                                                                                                                                                                                                                                                                                                                                                                                                                                                                                                                      | ECLASS-6.0                                | 27279218          |
| ECLASS-9.0       27060311         ECLASS-10.1       27060312         ECLASS-11.1       27060312         ECLASS-12.0       27060312         ETIM-5.0       EC001855         customs tariff number       85444290         GTIN       4048879119474         Packaging unit       1         Electrical data   Supply         Operating voltage AC       24 V         Operating voltage AC min.       19,2 V                                                                                                                                                                                                                                                                                                                                                                                                                                                                                                                                                                                                                                                                                                                                                                                                                                                                                                                                                                                                                                                                                                                                                                                                                                                                                                                                                                                                                                                                                                                                                                                                                                                                                                                        | ECLASS-7.0                                | 27279218          |
| ECLASS-10.1       27060312         ECLASS-12.0       27060312         ETIM-5.0       EC01855         customs tariff number       85444290         GTIN       4048879119474         Packaging unit       1         Electrical data   Supply         Operating voltage AC       24 V         Operating voltage AC min.       19,2 V                                                                                                                                                                                                                                                                                                                                                                                                                                                                                                                                                                                                                                                                                                                                                                                                                                                                                                                                                                                                                                                                                                                                                                                                                                                                                                                                                                                                                                                                                                                                                                                                                                                                                                                                                                                              | ECLASS-8.0                                | 27279218          |
| ECLASS-11.1       27060312         ECLASS-12.0       27060312         ETIM-5.0       EC001855         customs tariff number       85444290         GTIN       4048879119474         Packaging unit       1         Electrical data   Supply         Operating voltage AC       24 V         Operating voltage AC min.       19,2 V                                                                                                                                                                                                                                                                                                                                                                                                                                                                                                                                                                                                                                                                                                                                                                                                                                                                                                                                                                                                                                                                                                                                                                                                                                                                                                                                                                                                                                                                                                                                                                                                                                                                                                                                                                                             | ECLASS-9.0                                | 27060311          |
| ECLASS-12.0       27060312         ETIM-5.0       EC001855         customs tariff number       85444290         GTIN       4048879119474         Packaging unit       1         Electrical data   Supply         Operating voltage AC       24 V         Operating voltage AC min.       19,2 V                                                                                                                                                                                                                                                                                                                                                                                                                                                                                                                                                                                                                                                                                                                                                                                                                                                                                                                                                                                                                                                                                                                                                                                                                                                                                                                                                                                                                                                                                                                                                                                                                                                                                                                                                                                                                                | ECLASS-10.1                               | 27060312          |
| ETIM-5.0         EC001855           customs tariff number         85444290           GTIN         4048879119474           Packaging unit         1           Electrical data   Supply           Operating voltage AC         24 V           Operating voltage AC min.         19,2 V                                                                                                                                                                                                                                                                                                                                                                                                                                                                                                                                                                                                                                                                                                                                                                                                                                                                                                                                                                                                                                                                                                                                                                                                                                                                                                                                                                                                                                                                                                                                                                                                                                                                                                                                                                                                                                           | ECLASS-11.1                               | 27060312          |
| customs tariff number         85444290           GTIN         4048879119474           Packaging unit         1           Electrical data   Supply           Operating voltage AC         24 V           Operating voltage AC min.         19,2 V                                                                                                                                                                                                                                                                                                                                                                                                                                                                                                                                                                                                                                                                                                                                                                                                                                                                                                                                                                                                                                                                                                                                                                                                                                                                                                                                                                                                                                                                                                                                                                                                                                                                                                                                                                                                                                                                               | ECLASS-12.0                               | 27060312          |
| GTIN         4048879119474           Packaging unit         1           Electrical data   Supply           Operating voltage AC         24 V           Operating voltage AC min.         19,2 V                                                                                                                                                                                                                                                                                                                                                                                                                                                                                                                                                                                                                                                                                                                                                                                                                                                                                                                                                                                                                                                                                                                                                                                                                                                                                                                                                                                                                                                                                                                                                                                                                                                                                                                                                                                                                                                                                                                                | ETIM-5.0                                  | EC001855          |
| Packaging unit 1  Electrical data   Supply  Operating voltage AC 24 V  Operating voltage AC min. 19,2 V                                                                                                                                                                                                                                                                                                                                                                                                                                                                                                                                                                                                                                                                                                                                                                                                                                                                                                                                                                                                                                                                                                                                                                                                                                                                                                                                                                                                                                                                                                                                                                                                                                                                                                                                                                                                                                                                                                                                                                                                                        | customs tariff number                     | 85444290          |
| Electrical data   Supply  Operating voltage AC 24 V  Operating voltage AC min. 19,2 V                                                                                                                                                                                                                                                                                                                                                                                                                                                                                                                                                                                                                                                                                                                                                                                                                                                                                                                                                                                                                                                                                                                                                                                                                                                                                                                                                                                                                                                                                                                                                                                                                                                                                                                                                                                                                                                                                                                                                                                                                                          | GTIN                                      | 4048879119474     |
| Operating voltage AC 24 V Operating voltage AC min. 19,2 V                                                                                                                                                                                                                                                                                                                                                                                                                                                                                                                                                                                                                                                                                                                                                                                                                                                                                                                                                                                                                                                                                                                                                                                                                                                                                                                                                                                                                                                                                                                                                                                                                                                                                                                                                                                                                                                                                                                                                                                                                                                                     | Packaging unit                            | 1                 |
| Operating voltage AC min. 19,2 V                                                                                                                                                                                                                                                                                                                                                                                                                                                                                                                                                                                                                                                                                                                                                                                                                                                                                                                                                                                                                                                                                                                                                                                                                                                                                                                                                                                                                                                                                                                                                                                                                                                                                                                                                                                                                                                                                                                                                                                                                                                                                               | Electrical data   Supply                  |                   |
|                                                                                                                                                                                                                                                                                                                                                                                                                                                                                                                                                                                                                                                                                                                                                                                                                                                                                                                                                                                                                                                                                                                                                                                                                                                                                                                                                                                                                                                                                                                                                                                                                                                                                                                                                                                                                                                                                                                                                                                                                                                                                                                                |                                           | 24 V              |
| Operating voltage AC max. 28,8 V                                                                                                                                                                                                                                                                                                                                                                                                                                                                                                                                                                                                                                                                                                                                                                                                                                                                                                                                                                                                                                                                                                                                                                                                                                                                                                                                                                                                                                                                                                                                                                                                                                                                                                                                                                                                                                                                                                                                                                                                                                                                                               | Operating voltage AC min.                 | 19,2 V            |
|                                                                                                                                                                                                                                                                                                                                                                                                                                                                                                                                                                                                                                                                                                                                                                                                                                                                                                                                                                                                                                                                                                                                                                                                                                                                                                                                                                                                                                                                                                                                                                                                                                                                                                                                                                                                                                                                                                                                                                                                                                                                                                                                | Operating voltage AC max.                 | 28,8 V            |