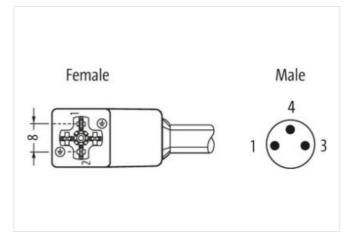

## Illustration

stay connected

Product may differ from Image

| Side 1         Tightening torque         0.4 Nm           Mounting method         inserted, screwed           Coating contract         silver-plated           Family construction form         MSUD           Thread         M2.5           suitable for corrugated tube (internal 0)         6.5 mm           Material contact         Copper alloy           Material contact         PUR           No. of poles         4           Side 2           Tightening torque         0.4 Nm           Mounting method         inserted, screwed           Coating contact         gold plated           Family construction form         M8           Thread         M8 x 1           Material         PBT           No. of poles         3           Width across flats         SW9           Commercial data         ECLASS-0.           ECLASS-0.         27279218           ECLASS-0.0         27279218           ECLASS-1.0         27060312           ECLASS-1.1.1         27060312           ECLASS-1.1.1         27060312           ECLASS-1.2.0         27060312           ECLASS-1.3.0         ECO01855           custom stariff numb                                                                                                                                                                                                                                                                                                                                                                                                                                                                                                                                                                                                                                                                                                                                                                                                                                                                                                                                                                                  | Cable length                              | 1 m               |
|--------------------------------------------------------------------------------------------------------------------------------------------------------------------------------------------------------------------------------------------------------------------------------------------------------------------------------------------------------------------------------------------------------------------------------------------------------------------------------------------------------------------------------------------------------------------------------------------------------------------------------------------------------------------------------------------------------------------------------------------------------------------------------------------------------------------------------------------------------------------------------------------------------------------------------------------------------------------------------------------------------------------------------------------------------------------------------------------------------------------------------------------------------------------------------------------------------------------------------------------------------------------------------------------------------------------------------------------------------------------------------------------------------------------------------------------------------------------------------------------------------------------------------------------------------------------------------------------------------------------------------------------------------------------------------------------------------------------------------------------------------------------------------------------------------------------------------------------------------------------------------------------------------------------------------------------------------------------------------------------------------------------------------------------------------------------------------------------------------------------------------|-------------------------------------------|-------------------|
| Mounting method   Inserted, screwed                                                                                                                                                                                                                                                                                                                                                                                                                                                                                                                                                                                                                                                                                                                                                                                                                                                                                                                                                                                                                                                                                                                                                                                                                                                                                                                                                                                                                                                                                                                                                                                                                                                                                                                                                                                                                                                                                                                                                                                                                                                                                            | Side 1                                    |                   |
| Coaling contact         silver-plated           Family construction form         MSUD           Thread         M2.5           suitable for corrugated tube (internal 0)         6,5 mm           Material contact         Copper alloy           Material         PUR           No. of poles         4           Side 2           Tightening torque         0,4 Nm           Mounting method         inserted, screwed           Coating contact         gold plated           Family construction form         M8           Thread         M8 x 1           Material contact         Copper alloy           Material contact         Copper alloy           Material contact         Sw9           Commercial data         Sw9           Commercial data         Sw9           Commercial data         Sw9           ECLASS-6.0         27279218           ECLASS-7.0         27279218           ECLASS-9.0         2760312           ECLASS-9.0         2760312           ECLASS-10.1         27060312           ECLASS-12.0         27060312           ECLASS-10.1         27060312           ECLASS-10.5         260001855                                                                                                                                                                                                                                                                                                                                                                                                                                                                                                                                                                                                                                                                                                                                                                                                                                                                                                                                                                                                 | Tightening torque                         | 0,4 Nm            |
| Family construction form         MSUD           Thread         M2.5           suitable for corrugated tube (internal Q)         6.5 mm           Material contlact         Copper alloy           Material         PUR           No. of poles         4           Side 2           Tightening torque         0.4 Nm           Mounting method         inserted, screwed           Coating contact         gold plated           Family construction form         M8           Thread         M8 x 1           Material contact         Copper alloy           Material         PBT           No. of poles         3           Width across flats         SW9           Commercial data           ECLASS-6.0         27279218           ECLASS-7.0         27279218           ECLASS-8.0         27279218           ECLASS-9.0         2760312           ECLASS-11.1         27060312           ECLASS-12.0         27060312           ECLASS-12.0         27060312           ECLASS-10.1         4048879119474           Packaging unit         1           Electrical data   Supply           Operating volt                                                                                                                                                                                                                                                                                                                                                                                                                                                                                                                                                                                                                                                                                                                                                                                                                                                                                                                                                                                                                  | Mounting method                           | inserted, screwed |
| Thread         M2.5           suitable for corrugated tube (internal Ø)         6,5 mm           Material contact         Copper alloy           Material         PUR           No. of poles         4           Side 2           Tightening torque         0.4 Nm           Mounting method         inserted, screwed           Coating contact         gold plated           Family construction form         M8           Thread         M8 x 1           Material contact         Copper alloy           Material         PBT           No. of poles         3           Width across flats         SW9           Commercial data           ECLASS-6.0         27279218           ECLASS-7.0         27279218           ECLASS-8.0         27279218           ECLASS-9.0         27660312           ECLASS-10.1         27060312           ECLASS-11.1         27060312           ECLASS-12.0         27060312           ECLASS-17.0         ECO1855           customs tariff number         8544290           GTIN         4048879119474           Packaging unit         1           Electrical data   Su                                                                                                                                                                                                                                                                                                                                                                                                                                                                                                                                                                                                                                                                                                                                                                                                                                                                                                                                                                                                                | Coating contact                           | silver-plated     |
| suitable for corrugated tube (internal Ø)         6,5 mm           Material contact         Copper alloy           Material         PUR           No. of poles         4           Side 2           Tightening torque         0,4 Nm           Mounting method         inserted, screwed           Coating contact         gold plated           Family construction form         M8           Thread         M8 x 1           Material contact         Copper alloy           Material         PBT           No. of poles         3           Width across flats         SW9           Commercial data         SW9           ECLASS-6.0         27279218           ECLASS-7.0         27279218           ECLASS-8.0         27279218           ECLASS-9.0         27060311           ECLASS-11.1         27060312           ECLASS-12.0         27060312           ECLASS-15.0         EC001855           customs tariff number         85444290           GTIN         4048879119474           Packaging unit         1           Electrical data   Supply           Operating voltage AC min.         19.2 V                                                                                                                                                                                                                                                                                                                                                                                                                                                                                                                                                                                                                                                                                                                                                                                                                                                                                                                                                                                                                | Family construction form                  | MSUD              |
| Material contact         Copper alloy           Material         PUR           No. of poles         4           Side 2           Tightening torque         0.4 Nm           Mounting method         inserted, screwed           Coating contact         gold plated           Family construction form         M8           Thread         M8 x 1           Material contact         Copper alloy           Material         PBT           No. of poles         3           Width across flats         SW9           Commercial data           ECLASS-6.0         27279218           ECLASS-7.0         27279218           ECLASS-8.0.0         27279218           ECLASS-9.0         27060311           ECLASS-10.1         27060312           ECLASS-11.1         27060312           ECLASS-12.0         27060312           ECLASS-12.0         27060312           ETIM-5.0         EC001855           customs tariff number         85444290           GTIN         4048879119474           Packaging unit         1           Electrical data   Supply           Operating voltage AC min.         19,2 V <td>Thread</td> <td>M2.5</td>                                                                                                                                                                                                                                                                                                                                                                                                                                                                                                                                                                                                                                                                                                                                                                                                                                                                                                                                                                                    | Thread                                    | M2.5              |
| Material         PUR           No. of poles         4           Side 2           Tightening torque         0,4 Nm           Mounting method         inserted, screwed           Coating contact         gold plated           Family construction form         M8           Thread         M8 x 1           Material contact         Copper alloy           Material across flats         SW9           Commercial data           ECLASS-6.0           ECLASS-7.0           27279218           ECLASS-7.0           27279218           ECLASS-9.0         27060311           ECLASS-10.1         27060312           ECLASS-11.1         27060312           ECLASS-12.0         27060312           ETIM-5.0         EC001855           customs tariff number         85444290           GTIN         4048879119474           Packaging unit         1           Electrical data   Supply           Operating voltage AC min.         19.2 V                                                                                                                                                                                                                                                                                                                                                                                                                                                                                                                                                                                                                                                                                                                                                                                                                                                                                                                                                                                                                                                                                                                                                                                     | suitable for corrugated tube (internal Ø) | 6,5 mm            |
| No. of poles   4                                                                                                                                                                                                                                                                                                                                                                                                                                                                                                                                                                                                                                                                                                                                                                                                                                                                                                                                                                                                                                                                                                                                                                                                                                                                                                                                                                                                                                                                                                                                                                                                                                                                                                                                                                                                                                                                                                                                                                                                                                                                                                               | Material contact                          | Copper alloy      |
| Side 2           Tightening torque         0,4 Nm           Mounting method         inserted, screwed           Coating contact         gold plated           Family construction form         M8           Thread         M8 x 1           Material contact         Copper alloy           Material         PBT           No. of poles         3           Width across flats         SW9           Commercial data           ECLASS-6.0         27279218           ECLASS-7.0         27279218           ECLASS-8.0         27279218           ECLASS-9.0         27060311           ECLASS-1.1         27060312           ECLASS-11.1         27060312           ECLASS-12.0         27060312           ETIM-5.0         EC01855           customs tariff number         85444290           GTIN         4048879119474           Packaging unit         1           Electrical data   Supply           Operating voltage AC min.         19,2 V                                                                                                                                                                                                                                                                                                                                                                                                                                                                                                                                                                                                                                                                                                                                                                                                                                                                                                                                                                                                                                                                                                                                                                             | Material                                  | PUR               |
| Tightening torque 0,4 Nm  Mounting method inserted, screwed  Coating contact gold plated  Family construction form M8  Thread M8 x 1  Material contact Copper alloy  Material PBT  No. of poles 3  Width across flats SW9  Commercial data  ECLASS-6.0 27279218  ECLASS-7.0 27279218  ECLASS-9.0 27279218  ECLASS-9.0 27060311  ECLASS-9.0 27060311  ECLASS-10.1 27060312  ECLASS-11.1 27060312  ECLASS-12.0 27060312  ECLASS-12.0 27060312  ECLASS-12.0 27060312  ECLASS-10.1 27060312  ECLASS-10.1 27060312  ECLASS-10.1 27060312  ECLASS-11.1 | No. of poles                              | 4                 |
| Mounting method   Inserted, screwed                                                                                                                                                                                                                                                                                                                                                                                                                                                                                                                                                                                                                                                                                                                                                                                                                                                                                                                                                                                                                                                                                                                                                                                                                                                                                                                                                                                                                                                                                                                                                                                                                                                                                                                                                                                                                                                                                                                                                                                                                                                                                            | Side 2                                    |                   |
| Coating contact         gold plated           Family construction form         M8           Thread         M8 x 1           Material contact         Copper alloy           Material         PBT           No. of poles         3           Width across flats         SW9           Commercial data           ECLASS-6.0         27279218           ECLASS-7.0         27279218           ECLASS-8.0         27279218           ECLASS-9.0         27060311           ECLASS-10.1         27060312           ECLASS-11.1         27060312           ECLASS-12.0         27060312           ECLASS-12.0         27060312           ECIMS-5.0         EC001855           customs tariff number         85444290           GTIN         4048879119474           Packaging unit         1           Electrical data   Supply           Operating voltage AC         24 V           Operating voltage AC min.         19,2 V                                                                                                                                                                                                                                                                                                                                                                                                                                                                                                                                                                                                                                                                                                                                                                                                                                                                                                                                                                                                                                                                                                                                                                                                       | Tightening torque                         | 0,4 Nm            |
| Family construction form         M8           Thread         M8 x 1           Material contact         Copper alloy           Material         PBT           No. of poles         3           Width across flats         SW9           Commercial data           ECLASS-6.0         27279218           ECLASS-7.0         27279218           ECLASS-8.0         27279218           ECLASS-9.0         27060311           ECLASS-10.1         27060312           ECLASS-11.1         27060312           ECLASS-12.0         27060312           ETIM-5.0         EC001855           customs tariff number         85444290           GTIN         4048879119474           Packaging unit         1           Electrical data   Supply           Operating voltage AC         24 V           Operating voltage AC min.         19,2 V                                                                                                                                                                                                                                                                                                                                                                                                                                                                                                                                                                                                                                                                                                                                                                                                                                                                                                                                                                                                                                                                                                                                                                                                                                                                                             | Mounting method                           | inserted, screwed |
| Thread         M8 x 1           Material contact         Copper alloy           Material         PBT           No. of poles         3           Width across flats         SW9           Commercial data           ECLASS-6.0         27279218           ECLASS-7.0         27279218           ECLASS-8.0         27279218           ECLASS-9.0         27060311           ECLASS-10.1         27060312           ECLASS-11.1         27060312           ECLASS-12.0         27060312           ETIM-5.0         EC001855           customs tariff number         85444290           GTIN         4048879119474           Packaging unit         1           Electrical data   Supply           Operating voltage AC         24 V           Operating voltage AC min.         19,2 V                                                                                                                                                                                                                                                                                                                                                                                                                                                                                                                                                                                                                                                                                                                                                                                                                                                                                                                                                                                                                                                                                                                                                                                                                                                                                                                                           | Coating contact                           | gold plated       |
| Material contact         Copper alloy           Material         PBT           No. of poles         3           Width across flats         SW9           Commercial data           ECLASS-6.0         27279218           ECLASS-7.0         27279218           ECLASS-8.0         27279218           ECLASS-9.0         27060311           ECLASS-10.1         27060312           ECLASS-11.1         27060312           ECLASS-12.0         27060312           ETIM-5.0         EC001855           customs tariff number         85444290           GTIN         4048879119474           Packaging unit         1           Electrical data   Supply           Operating voltage AC         24 V           Operating voltage AC min.         19,2 V                                                                                                                                                                                                                                                                                                                                                                                                                                                                                                                                                                                                                                                                                                                                                                                                                                                                                                                                                                                                                                                                                                                                                                                                                                                                                                                                                                           | Family construction form                  | M8                |
| Material         PBT           No. of poles         3           Width across flats         SW9           Commercial data           ECLASS-6.0         27279218           ECLASS-7.0         27279218           ECLASS-8.0         27279218           ECLASS-9.0         27060311           ECLASS-10.1         27060312           ECLASS-11.1         27060312           ECLASS-12.0         27060312           ETIM-5.0         EC001855           customs tariff number         85444290           GTIN         4048879119474           Packaging unit         1           Electrical data   Supply           Operating voltage AC         24 V           Operating voltage AC min.         19,2 V                                                                                                                                                                                                                                                                                                                                                                                                                                                                                                                                                                                                                                                                                                                                                                                                                                                                                                                                                                                                                                                                                                                                                                                                                                                                                                                                                                                                                           | Thread                                    | M8 x 1            |
| No. of poles         3           Width across flats         SW9           Commercial data           ECLASS-6.0         27279218           ECLASS-7.0         27279218           ECLASS-8.0         27279218           ECLASS-9.0         27060311           ECLASS-10.1         27060312           ECLASS-11.1         27060312           ECLASS-12.0         27060312           ETIM-5.0         EC001855           customs tariff number         85444290           GTIN         4048879119474           Packaging unit         1           Electrical data   Supply           Operating voltage AC         24 V           Operating voltage AC min.         19,2 V                                                                                                                                                                                                                                                                                                                                                                                                                                                                                                                                                                                                                                                                                                                                                                                                                                                                                                                                                                                                                                                                                                                                                                                                                                                                                                                                                                                                                                                          | Material contact                          | Copper alloy      |
| Width across flats         SW9           Commercial data           ECLASS-6.0         27279218           ECLASS-7.0         27279218           ECLASS-8.0         27279218           ECLASS-9.0         27060311           ECLASS-10.1         27060312           ECLASS-11.1         27060312           ECLASS-12.0         27060312           ETIM-5.0         EC001855           customs tariff number         85444290           GTIN         4048879119474           Packaging unit         1           Electrical data   Supply           Operating voltage AC         24 V           Operating voltage AC min.         19,2 V                                                                                                                                                                                                                                                                                                                                                                                                                                                                                                                                                                                                                                                                                                                                                                                                                                                                                                                                                                                                                                                                                                                                                                                                                                                                                                                                                                                                                                                                                           | Material                                  | PBT               |
| Commercial data         ECLASS-6.0       27279218         ECLASS-7.0       27279218         ECLASS-8.0       27279218         ECLASS-9.0       27060311         ECLASS-10.1       27060312         ECLASS-11.1       27060312         ECLASS-12.0       27060312         ETIM-5.0       EC001855         customs tariff number       85444290         GTIN       4048879119474         Packaging unit       1         Electrical data   Supply         Operating voltage AC       24 V         Operating voltage AC min.       19,2 V                                                                                                                                                                                                                                                                                                                                                                                                                                                                                                                                                                                                                                                                                                                                                                                                                                                                                                                                                                                                                                                                                                                                                                                                                                                                                                                                                                                                                                                                                                                                                                                          | No. of poles                              | 3                 |
| ECLASS-6.0 27279218  ECLASS-7.0 27279218  ECLASS-8.0 27279218  ECLASS-9.0 27060311  ECLASS-10.1 27060312  ECLASS-11.1 27060312  ECLASS-12.0 27060312  ETIM-5.0 EC001855  customs tariff number 85444290  GTIN 4048879119474  Packaging unit 1  Electrical data   Supply  Operating voltage AC 24 V  Operating voltage AC min. 19,2 V                                                                                                                                                                                                                                                                                                                                                                                                                                                                                                                                                                                                                                                                                                                                                                                                                                                                                                                                                                                                                                                                                                                                                                                                                                                                                                                                                                                                                                                                                                                                                                                                                                                                                                                                                                                           | Width across flats                        | SW9               |
| ECLASS-7.0       27279218         ECLASS-8.0       27279218         ECLASS-9.0       27060311         ECLASS-10.1       27060312         ECLASS-11.1       27060312         ECLASS-12.0       27060312         ETIM-5.0       EC001855         customs tariff number       85444290         GTIN       4048879119474         Packaging unit       1         Electrical data   Supply         Operating voltage AC       24 V         Operating voltage AC min.       19,2 V                                                                                                                                                                                                                                                                                                                                                                                                                                                                                                                                                                                                                                                                                                                                                                                                                                                                                                                                                                                                                                                                                                                                                                                                                                                                                                                                                                                                                                                                                                                                                                                                                                                    | Commercial data                           |                   |
| ECLASS-8.0       27279218         ECLASS-9.0       27060311         ECLASS-10.1       27060312         ECLASS-11.1       27060312         ECLASS-12.0       27060312         ETIM-5.0       EC001855         customs tariff number       85444290         GTIN       4048879119474         Packaging unit       1         Electrical data   Supply         Operating voltage AC       24 V         Operating voltage AC min.       19,2 V                                                                                                                                                                                                                                                                                                                                                                                                                                                                                                                                                                                                                                                                                                                                                                                                                                                                                                                                                                                                                                                                                                                                                                                                                                                                                                                                                                                                                                                                                                                                                                                                                                                                                      | ECLASS-6.0                                | 27279218          |
| ECLASS-9.0       27060311         ECLASS-10.1       27060312         ECLASS-11.1       27060312         ECLASS-12.0       27060312         ETIM-5.0       EC001855         customs tariff number       85444290         GTIN       4048879119474         Packaging unit       1         Electrical data   Supply         Operating voltage AC       24 V         Operating voltage AC min.       19,2 V                                                                                                                                                                                                                                                                                                                                                                                                                                                                                                                                                                                                                                                                                                                                                                                                                                                                                                                                                                                                                                                                                                                                                                                                                                                                                                                                                                                                                                                                                                                                                                                                                                                                                                                        | ECLASS-7.0                                | 27279218          |
| ECLASS-10.1       27060312         ECLASS-12.0       27060312         ETIM-5.0       EC01855         customs tariff number       85444290         GTIN       4048879119474         Packaging unit       1         Electrical data   Supply         Operating voltage AC       24 V         Operating voltage AC min.       19,2 V                                                                                                                                                                                                                                                                                                                                                                                                                                                                                                                                                                                                                                                                                                                                                                                                                                                                                                                                                                                                                                                                                                                                                                                                                                                                                                                                                                                                                                                                                                                                                                                                                                                                                                                                                                                              | ECLASS-8.0                                | 27279218          |
| ECLASS-11.1       27060312         ECLASS-12.0       27060312         ETIM-5.0       EC001855         customs tariff number       85444290         GTIN       4048879119474         Packaging unit       1         Electrical data   Supply         Operating voltage AC       24 V         Operating voltage AC min.       19,2 V                                                                                                                                                                                                                                                                                                                                                                                                                                                                                                                                                                                                                                                                                                                                                                                                                                                                                                                                                                                                                                                                                                                                                                                                                                                                                                                                                                                                                                                                                                                                                                                                                                                                                                                                                                                             | ECLASS-9.0                                | 27060311          |
| ECLASS-12.0       27060312         ETIM-5.0       EC001855         customs tariff number       85444290         GTIN       4048879119474         Packaging unit       1         Electrical data   Supply         Operating voltage AC       24 V         Operating voltage AC min.       19,2 V                                                                                                                                                                                                                                                                                                                                                                                                                                                                                                                                                                                                                                                                                                                                                                                                                                                                                                                                                                                                                                                                                                                                                                                                                                                                                                                                                                                                                                                                                                                                                                                                                                                                                                                                                                                                                                | ECLASS-10.1                               | 27060312          |
| ETIM-5.0         EC001855           customs tariff number         85444290           GTIN         4048879119474           Packaging unit         1           Electrical data   Supply           Operating voltage AC         24 V           Operating voltage AC min.         19,2 V                                                                                                                                                                                                                                                                                                                                                                                                                                                                                                                                                                                                                                                                                                                                                                                                                                                                                                                                                                                                                                                                                                                                                                                                                                                                                                                                                                                                                                                                                                                                                                                                                                                                                                                                                                                                                                           | ECLASS-11.1                               | 27060312          |
| customs tariff number         85444290           GTIN         4048879119474           Packaging unit         1           Electrical data   Supply           Operating voltage AC         24 V           Operating voltage AC min.         19,2 V                                                                                                                                                                                                                                                                                                                                                                                                                                                                                                                                                                                                                                                                                                                                                                                                                                                                                                                                                                                                                                                                                                                                                                                                                                                                                                                                                                                                                                                                                                                                                                                                                                                                                                                                                                                                                                                                               | ECLASS-12.0                               | 27060312          |
| GTIN         4048879119474           Packaging unit         1           Electrical data   Supply           Operating voltage AC         24 V           Operating voltage AC min.         19,2 V                                                                                                                                                                                                                                                                                                                                                                                                                                                                                                                                                                                                                                                                                                                                                                                                                                                                                                                                                                                                                                                                                                                                                                                                                                                                                                                                                                                                                                                                                                                                                                                                                                                                                                                                                                                                                                                                                                                                | ETIM-5.0                                  | EC001855          |
| Packaging unit 1  Electrical data   Supply  Operating voltage AC 24 V  Operating voltage AC min. 19,2 V                                                                                                                                                                                                                                                                                                                                                                                                                                                                                                                                                                                                                                                                                                                                                                                                                                                                                                                                                                                                                                                                                                                                                                                                                                                                                                                                                                                                                                                                                                                                                                                                                                                                                                                                                                                                                                                                                                                                                                                                                        | customs tariff number                     | 85444290          |
| Electrical data   Supply  Operating voltage AC 24 V  Operating voltage AC min. 19,2 V                                                                                                                                                                                                                                                                                                                                                                                                                                                                                                                                                                                                                                                                                                                                                                                                                                                                                                                                                                                                                                                                                                                                                                                                                                                                                                                                                                                                                                                                                                                                                                                                                                                                                                                                                                                                                                                                                                                                                                                                                                          | GTIN                                      | 4048879119474     |
| Operating voltage AC 24 V Operating voltage AC min. 19,2 V                                                                                                                                                                                                                                                                                                                                                                                                                                                                                                                                                                                                                                                                                                                                                                                                                                                                                                                                                                                                                                                                                                                                                                                                                                                                                                                                                                                                                                                                                                                                                                                                                                                                                                                                                                                                                                                                                                                                                                                                                                                                     | Packaging unit                            | 1                 |
| Operating voltage AC min. 19,2 V                                                                                                                                                                                                                                                                                                                                                                                                                                                                                                                                                                                                                                                                                                                                                                                                                                                                                                                                                                                                                                                                                                                                                                                                                                                                                                                                                                                                                                                                                                                                                                                                                                                                                                                                                                                                                                                                                                                                                                                                                                                                                               | Electrical data   Supply                  |                   |
|                                                                                                                                                                                                                                                                                                                                                                                                                                                                                                                                                                                                                                                                                                                                                                                                                                                                                                                                                                                                                                                                                                                                                                                                                                                                                                                                                                                                                                                                                                                                                                                                                                                                                                                                                                                                                                                                                                                                                                                                                                                                                                                                |                                           | 24 V              |
| Operating voltage AC max. 28,8 V                                                                                                                                                                                                                                                                                                                                                                                                                                                                                                                                                                                                                                                                                                                                                                                                                                                                                                                                                                                                                                                                                                                                                                                                                                                                                                                                                                                                                                                                                                                                                                                                                                                                                                                                                                                                                                                                                                                                                                                                                                                                                               | Operating voltage AC min.                 | 19,2 V            |
|                                                                                                                                                                                                                                                                                                                                                                                                                                                                                                                                                                                                                                                                                                                                                                                                                                                                                                                                                                                                                                                                                                                                                                                                                                                                                                                                                                                                                                                                                                                                                                                                                                                                                                                                                                                                                                                                                                                                                                                                                                                                                                                                | Operating voltage AC max.                 | 28,8 V            |