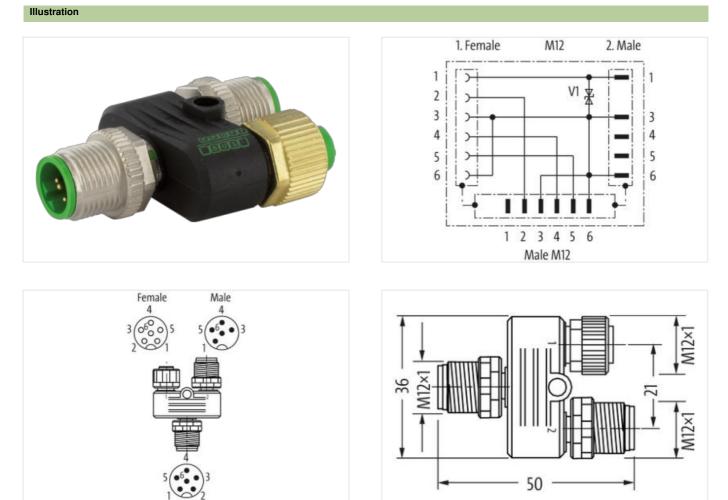

## T-Coupler M12 male/M12 male+female A-cod. shielded

6-pol., CUBE67

Cube67 T-coupler Male straight - female/male straight M12 - M12, 6-pole A-coded shielded Cube67 additional actuator power supply Plastic housings with good resistance against chemicals and oils. The resistance to aggressive media should be individually tested for your application. Further details on request.