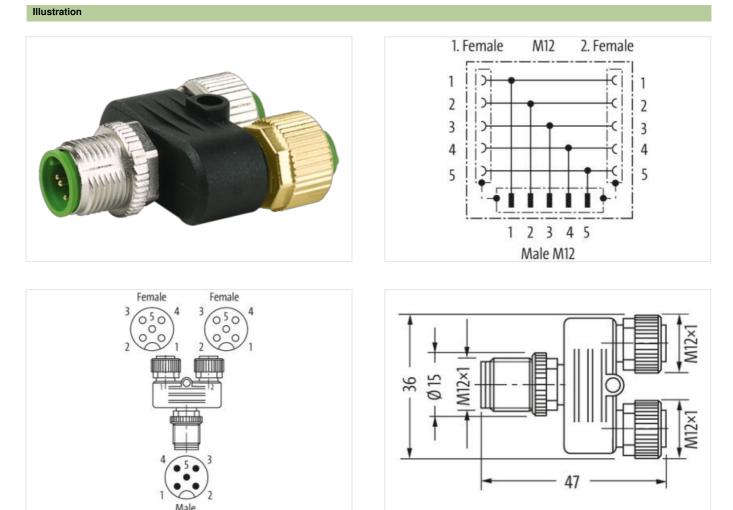

## T-Coupler M12 male / 2x M12 female A-cod. shielded

5-pol. / 2x 5-pol.

T-coupler Male straight - females straight M12 - M12, 5-pole shielded Parallel circuit Plastic housings with good resistance against chemicals and oils. The resistance to aggressive media should be individually tested for your application. Further details on request.