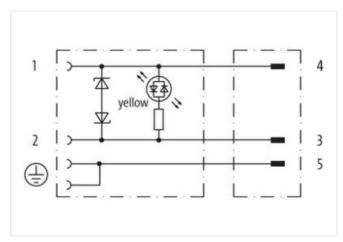

## M12 male 0° A-cod. / MSUD valve plug CI-9.4mm

PVC 3x0.75 bk 1m

**MSUD** 

Form CI (9.4 mm) - M12, male straight

110 V AC/DC ±10%

LED and suppression

Further cable lengths on request.

Plastic housings with good resistance against chemicals and oils.

stay connected

| Operating voltage DC min.                | 99 V                                                                                                                                                                                                        |
|------------------------------------------|-------------------------------------------------------------------------------------------------------------------------------------------------------------------------------------------------------------|
| Operating voltage DC max.                | 121 V                                                                                                                                                                                                       |
| Cut-off peak voltage max.                | 55 V                                                                                                                                                                                                        |
| Current operating per contact max.       | 4 A                                                                                                                                                                                                         |
| Diagnostics                              |                                                                                                                                                                                                             |
| Status indication LED                    | yellow                                                                                                                                                                                                      |
| Device protection   Electrical           |                                                                                                                                                                                                             |
| Additional condition protection degree   | inserted, screwed                                                                                                                                                                                           |
| Pollution Degree                         | 3                                                                                                                                                                                                           |
| Rated surge voltage                      | 2.5 kV                                                                                                                                                                                                      |
| Material group (IEC 60664-1)             |                                                                                                                                                                                                             |
| Mechanical data   Material data          |                                                                                                                                                                                                             |
| ·                                        |                                                                                                                                                                                                             |
| Locking screw coating                    | Nickeled                                                                                                                                                                                                    |
| Color housing                            | black                                                                                                                                                                                                       |
| Material housing                         | Plastic                                                                                                                                                                                                     |
| Locking material                         | Zinc die-casting                                                                                                                                                                                            |
| Mechanical data   Mounting data          |                                                                                                                                                                                                             |
| Mounting method                          | inserted, screwed                                                                                                                                                                                           |
| Environmental characteristics   Climatic |                                                                                                                                                                                                             |
| Operating temperature min.               | -25 °C                                                                                                                                                                                                      |
| Operating temperature max.               | 85 °C                                                                                                                                                                                                       |
| Additional condition temperature range   | depending on cable quality                                                                                                                                                                                  |
| Important installation notes             |                                                                                                                                                                                                             |
| •                                        | Distant the connectors by suitable managers from machinical leads, a griby the years of cable ties                                                                                                          |
| Note on strain relief                    | Protect the connectors by suitable measures from mechanical loads, e.g. by the usage of cable ties.  Attention: Observe the permissible bending radii when laying cables, as the IP protection class can be |
| Note on bending radius                   | endangered by excessive bending forces.                                                                                                                                                                     |
| Installation   Cable                     |                                                                                                                                                                                                             |
| Cable identification                     | 616                                                                                                                                                                                                         |
| Cable Type                               | 1                                                                                                                                                                                                           |
| Printing color of wire insulation        | white (isolation black)                                                                                                                                                                                     |
| Jacket Color                             | black                                                                                                                                                                                                       |
| Amount stranding                         | 1                                                                                                                                                                                                           |
| Stranding                                | 3 wires twisted                                                                                                                                                                                             |
| wire arrangement                         | black 1, black 2, green-yellow                                                                                                                                                                              |
| Cable weigth                             | 61,6 g/m                                                                                                                                                                                                    |
| Material jacket                          | PVC                                                                                                                                                                                                         |
| Shore hardness jacket                    | 80 ± 5 Shore A                                                                                                                                                                                              |
| Freedom from ingredients (jacket)        | lead-free, cadmium-free, CFC-free, silicone-free                                                                                                                                                            |
| Outer-diameter (jacket)                  | 5,9 mm                                                                                                                                                                                                      |
| Tolerance outer diameter (sheath)        | ±5%                                                                                                                                                                                                         |
| Material wire insulation                 | PVC                                                                                                                                                                                                         |
| Amount wires                             | 3                                                                                                                                                                                                           |
| Outer diameter insulation                | 1,8 mm                                                                                                                                                                                                      |
| Outer diameter tolerance core insulation | ±5%                                                                                                                                                                                                         |
| Shore hardness wire insulation           | 43 ± 5 Shore D                                                                                                                                                                                              |
| Material properties wire insulation      | good machinability                                                                                                                                                                                          |
| Ingredient freeness wire insulation      | lead-free, cadmium-free, CFC-free, silicone-free                                                                                                                                                            |
| Printing color of wire insulation        | white (isolation black)                                                                                                                                                                                     |
| Amount strands (wire)                    | 24                                                                                                                                                                                                          |
| Diameter of single wires                 | 0,2 mm                                                                                                                                                                                                      |
| Conductor crosssection (wire)            | 0,75 mm²                                                                                                                                                                                                    |
| Material conductor wire                  | Stranded copper wire, bare                                                                                                                                                                                  |
|                                          |                                                                                                                                                                                                             |