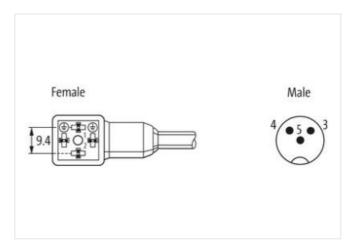

## Illustration

stay connected

Product may differ from Image

| Family construction form         M12           Thread         M3           Width across flats         SW13           Degree of protection (EN IEC 60529)         IP67           Side 2           Tightening torque         0,6 Nm           Thread         M12 x 1           Degree of protection (EN IEC 60529)         IP67           Commercial data           ECLASS-6.0         27279218           ECLASS-6.1         27279218           ECLASS-7.0         27279218           ECLASS-8.0         27279218           ECLASS-9.0         27060312           ECLASS-1.1         27060312           ECLASS-1.2.1         27060312           ECLASS-11.1         27060312           ECLASS-12.0         27060312           ECLASS-12.0         27060312           ECLASS-12.0         494897636414           Packaging unit         1           Electrical data         Capacity CX         20 ms           Electrical data   Supply           Operating voltage AC         110 V           Operating voltage AC min.         99 V           Operating voltage AC max.         121 V                                                                                                                                                                                                                                                                                                                                                                                                                                                                                                                                                                                                                                                                                                                                                                                                                                                                                                                                                                                                                                          | Cable length                        | 1 m           |
|--------------------------------------------------------------------------------------------------------------------------------------------------------------------------------------------------------------------------------------------------------------------------------------------------------------------------------------------------------------------------------------------------------------------------------------------------------------------------------------------------------------------------------------------------------------------------------------------------------------------------------------------------------------------------------------------------------------------------------------------------------------------------------------------------------------------------------------------------------------------------------------------------------------------------------------------------------------------------------------------------------------------------------------------------------------------------------------------------------------------------------------------------------------------------------------------------------------------------------------------------------------------------------------------------------------------------------------------------------------------------------------------------------------------------------------------------------------------------------------------------------------------------------------------------------------------------------------------------------------------------------------------------------------------------------------------------------------------------------------------------------------------------------------------------------------------------------------------------------------------------------------------------------------------------------------------------------------------------------------------------------------------------------------------------------------------------------------------------------------------------------|-------------------------------------|---------------|
| Family construction form M12 Thread M3 Width across flats SW13 Degree of protection (EN IEC 60529) IP67  Side 2  Tightening torque 0,6 Nm Thread M12 x 1 Degree of protection (EN IEC 60529) IP67  Commercial data  ECLASS-6.0 27279218 ECLASS-6.1 27279218 ECLASS-7.0 27279218 ECLASS-7.0 27279218 ECLASS-8.0 27279218 ECLASS-9.0 27060312 ECLASS-1.1 27060312 ECLASS-1.1 27060312 ECLASS-1.1 27060312 ECLASS-1.1 1 27060312 ECLASS-1.1 1 27060312 ECLASS-1.1 1 27060312 ECLASS-1.2 0 27060312 ECLASS-1.1 1 27060312 ECLASS-1.2 0 27060312 ECLASS-1.3 1 27060312 ECLASS-1.4 27060312 ECLASS-1.5 27060312  | Side 1                              |               |
| Thread         M3           Width across flats         SW13           Degree of protection (EN IEC 60529)         IP67           Side 2           Injektening torque         0,6 Nm           Thread         M12 x 1           Commercial data           ECLASS-6.0         27279218           ECLASS-6.1         27279218           ECLASS-7.0         27279218           ECLASS-9.0         27060312           ECLASS-10.1         27060312           ECLASS-10.1         27060312           ECLASS-12.0         27060312           ECLASS-12.0         27060312           ECHASS-10.1         27060312           ECLASS-10.1         27060312           ECLASS-10.1         27060312           ECLASS-10.0         ECO18ES5           ECLASS-10.0         ECO18ES5           ECLASS-10.0         ECO18ES5           ECLASS-10.0         ECO18ES5           ECLASS-10.0         ECC18ES-10.0         ECC18ES-10.0           ECLASS-10.0         ECC18ES-10.0         ECC18ES-10.0         ECC1                                                                                                                                                                                                                                                                                                                                                                                                                                                                                                                                                                                                                                                                                                                                                                                                                                                                                                                                                                                                                                                                                                                               | Tightening torque                   | 0,4 Nm        |
| Side 2                                                                                                                                                                                                                                                                                                                                                                                                                                                                                                                                                                                                                                                                                                                                                                                                                                                                                                                                                                                                                                                                                                                                                                                                                                                                                                                                                                                                                                                                                                                                                                                                                                                                                                                                                                                                                                                                                                                                                                                                                                                                                                                         | Family construction form            | M12           |
| Degree of protection (EN IEC 60529)         IP67           Side 2         If planting torque         0,6 Nm           Thread         M12 x 1           Degree of protection (EN IEC 60529)         IP67           Commercial data           ECLASS-6.0         27279218           ECLASS-6.1         27279218           ECLASS-8.0         27279218           ECLASS-9.0         27060312           ECLASS-10.1         27060312           ECLASS-11.1         27060312           ECLASS-12.0         27060312           ECLASS-12.0         ECO1855           ECLASS-12.0         ECO1855           ECLASS-10.1         4048879636414           Packaging unit         1           Electrical data           Capacity CX         20 ms           Electrical data   Supply           Operating voltage AC         110 V           Operating voltage AC min.         99 V           Operating voltage AC max.         121 V                                                                                                                                                                                                                                                                                                                                                                                                                                                                                                                                                                                                                                                                                                                                                                                                                                                                                                                                                                                                                                                                                                                                                                                                     | Thread                              | M3            |
| Side 2           Tightening torque         0,6 Nm           Thread         M12 x 1           Degree of protection (EN IEC 60529)         IP67           Commercial data           ECLASS-6.0         27279218           ECLASS-6.1         27279218           ECLASS-7.0         27279218           ECLASS-9.0         27060312           ECLASS-9.0         27060312           ECLASS-10.1         27060312           ECLASS-12.0         27060312           ECLASS-12.0         27060312           ECLASS-12.0         27060312           ECLASS-12.0         27060312           ECLASS-12.0         4048879636414           Packaging unit         1           Electrical data         1           Capacity CX         20 ms           Electrical data   Supply           Operating voltage AC min.         99 V           Operating voltage AC min.         121 V                                                                                                                                                                                                                                                                                                                                                                                                                                                                                                                                                                                                                                                                                                                                                                                                                                                                                                                                                                                                                                                                                                                                                                                                                                                          | Width across flats                  | SW13          |
| Tightening torque 0,6 Nm  Thread M12 x 1 Degree of protection (EN IEC 60529) IP67  Commercial data  ECLASS-6.0 27279218 ECLASS-6.1 27279218 ECLASS-7.0 27279218 ECLASS-8.0 27279218 ECLASS-9.0 27060312 ECLASS-9.0 27060312 ECLASS-10.1 27060312 ECLASS-10.1 27060312 ECLASS-11.1 27060312 ECLASS-12.0 27060312 ECLASS-12.0 27060312 ECLASS-12.0 27060312 ECLASS-10.1 27060312 | Degree of protection (EN IEC 60529) | IP67          |
| Thread                                                                                                                                                                                                                                                                                                                                                                                                                                                                                                                                                                                                                                                                                                                                                                                                                                                                                                                                                                                                                                                                                                                                                                                                                                                                                                                                                                                                                                                                                                                                                                                                                                                                                                                                                                                                                                                                                                                                                                                                                                                                                                                         | Side 2                              |               |
| Degree of protection (EN IEC 60529)         IP67           Commercial data         ECLASS-6.0         27279218           ECLASS-6.1         27279218         27279218           ECLASS-7.0         27279218         27279218           ECLASS-8.0         27279218         27060312           ECLASS-9.0         27060312         27060312           ECLASS-10.1         27060312         27060312           ECLASS-12.0         27060312         27060312           ECIMS-5.10         EC001855         2010000           Customs tariff number         85444290         371N           GTIN         4048879636414         4048879636414           Packaging unit         1         1           Electrical data         20 ms         20 ms           Electrical data   Supply         20 porating voltage AC         110 V           Operating voltage AC min.         99 V           Operating voltage AC max.         121 V                                                                                                                                                                                                                                                                                                                                                                                                                                                                                                                                                                                                                                                                                                                                                                                                                                                                                                                                                                                                                                                                                                                                                                                                | Tightening torque                   | 0,6 Nm        |
| Commercial data           ECLASS-6.0         27279218           ECLASS-6.1         27279218           ECLASS-7.0         27279218           ECLASS-8.0         27279218           ECLASS-9.0         27060312           ECLASS-10.1         27060312           ECLASS-11.1         27060312           ECLASS-12.0         27060312           ETIM-5.0         EC001855           customs tarriff number         85444290           GTIN         4048879636414           Packaging unit         1           Electrical data         Capacity CX         20 ms           Electrical data   Supply         Superating voltage AC min.         99 V           Operating voltage AC min.         99 V           Operating voltage AC max.         121 V                                                                                                                                                                                                                                                                                                                                                                                                                                                                                                                                                                                                                                                                                                                                                                                                                                                                                                                                                                                                                                                                                                                                                                                                                                                                                                                                                                             | Thread                              | M12 x 1       |
| ECLASS-6.0 27279218 ECLASS-6.1 27279218 ECLASS-7.0 27279218 ECLASS-8.0 27279218 ECLASS-9.0 27060312 ECLASS-10.1 27060312 ECLASS-10.1 27060312 ECLASS-11.1 27060312 ECLASS-12.0 27060312 ECLASS-11.1 27060312 ECLASS-11.1 27060312 ECLASS-11.1 27060312 ECLASS-11.1 27060312 ECLASS-11.1 27060312 ECLASS-12.0 10000000000000000000000000000000000                                                                                                                                                                                                                                                                                                                                                                                                                                                                                                                                                                                                                                                                                                                                                                                                                                                                                                                                                                                                                                                                                                                                                                                                                                                                                                                                                                                                                                                                                                                                                                                                                                                                                                                                                                               | Degree of protection (EN IEC 60529) | IP67          |
| ECLASS-6.1 27279218 ECLASS-7.0 27279218 ECLASS-8.0 27279218 ECLASS-9.0 27060312 ECLASS-10.1 27060312 ECLASS-11.1 27060312 ECLASS-11.1 27060312 ECLASS-12.0 27060312 ETIM-5.0 ECO01855 customs tariff number 85444290 GTIN 4048879636414 Packaging unit 1  Electrical data  Capacity CX 20 ms  Electrical data   Supply  Operating voltage AC min. 99 V  Operating voltage AC max. 121 V                                                                                                                                                                                                                                                                                                                                                                                                                                                                                                                                                                                                                                                                                                                                                                                                                                                                                                                                                                                                                                                                                                                                                                                                                                                                                                                                                                                                                                                                                                                                                                                                                                                                                                                                        | Commercial data                     |               |
| ECLASS-7.0 27279218 ECLASS-8.0 27760312 ECLASS-10.1 27060312 ECLASS-11.1 27060312 ECLASS-12.0 27060312 ETIM-5.0 ECO1855 Customs tariff number 85444290 GTIN 4048879636414 Packaging unit 1  Electrical data Capacity CX 20 ms  Electrical data   Supply Operating voltage AC min. 99 V Operating voltage AC max. 121 V                                                                                                                                                                                                                                                                                                                                                                                                                                                                                                                                                                                                                                                                                                                                                                                                                                                                                                                                                                                                                                                                                                                                                                                                                                                                                                                                                                                                                                                                                                                                                                                                                                                                                                                                                                                                         | ECLASS-6.0                          | 27279218      |
| ECLASS-8.0 27279218 ECLASS-9.0 27060312 ECLASS-10.1 27060312 ECLASS-11.1 27060312 ECLASS-12.0 27060312 ECLASS-12.0 ECUASS-12.0 | ECLASS-6.1                          | 27279218      |
| ECLASS-9.0 27060312 ECLASS-10.1 27060312 ECLASS-11.1 27060312 ECLASS-12.0 27060312 ETIM-5.0 EC001855 coustoms tariff number 85444290 GTIN 4048879636414 Packaging unit 1  Electrical data Capacity CX 20 ms  Electrical data   Supply Operating voltage AC min. 99 V Operating voltage AC max. 121 V                                                                                                                                                                                                                                                                                                                                                                                                                                                                                                                                                                                                                                                                                                                                                                                                                                                                                                                                                                                                                                                                                                                                                                                                                                                                                                                                                                                                                                                                                                                                                                                                                                                                                                                                                                                                                           | ECLASS-7.0                          | 27279218      |
| ECLASS-10.1 27060312 ECLASS-11.1 27060312 ECLASS-12.0 27060312 ETIM-5.0 EC001855 customs tariff number 85444290 GTIN 4048879636414 Packaging unit 1  Electrical data Capacity CX 20 ms  Electrical data   Supply Operating voltage AC min. 99 V Operating voltage AC max. 121 V                                                                                                                                                                                                                                                                                                                                                                                                                                                                                                                                                                                                                                                                                                                                                                                                                                                                                                                                                                                                                                                                                                                                                                                                                                                                                                                                                                                                                                                                                                                                                                                                                                                                                                                                                                                                                                                | ECLASS-8.0                          | 27279218      |
| ECLASS-11.1 27060312 ECLASS-12.0 27060312 ETIM-5.0 EC001855 customs tariff number 85444290 GTIN 4048879636414 Packaging unit 1  Electrical data Capacity CX 20 ms  Electrical data   Supply Operating voltage AC min. 99 V Operating voltage AC max. 121 V                                                                                                                                                                                                                                                                                                                                                                                                                                                                                                                                                                                                                                                                                                                                                                                                                                                                                                                                                                                                                                                                                                                                                                                                                                                                                                                                                                                                                                                                                                                                                                                                                                                                                                                                                                                                                                                                     | ECLASS-9.0                          | 27060312      |
| ECLASS-12.0 27060312 ETIM-5.0 EC001855  customs tariff number 85444290 GTIN 4048879636414  Packaging unit 1  Electrical data Capacity CX 20 ms  Electrical data   Supply  Operating voltage AC min. 99 V  Operating voltage AC max. 121 V                                                                                                                                                                                                                                                                                                                                                                                                                                                                                                                                                                                                                                                                                                                                                                                                                                                                                                                                                                                                                                                                                                                                                                                                                                                                                                                                                                                                                                                                                                                                                                                                                                                                                                                                                                                                                                                                                      | ECLASS-10.1                         | 27060312      |
| ETIM-5.0 EC001855 customs tariff number 85444290 GTIN 4048879636414 Packaging unit 1  Electrical data Capacity CX 20 ms  Electrical data   Supply Operating voltage AC min. 99 V Operating voltage AC max. 121 V                                                                                                                                                                                                                                                                                                                                                                                                                                                                                                                                                                                                                                                                                                                                                                                                                                                                                                                                                                                                                                                                                                                                                                                                                                                                                                                                                                                                                                                                                                                                                                                                                                                                                                                                                                                                                                                                                                               | ECLASS-11.1                         | 27060312      |
| Customs tariff number 85444290 GTIN 4048879636414 Packaging unit 1  Electrical data Capacity CX 20 ms  Electrical data   Supply Operating voltage AC min. 99 V  Operating voltage AC max. 121 V                                                                                                                                                                                                                                                                                                                                                                                                                                                                                                                                                                                                                                                                                                                                                                                                                                                                                                                                                                                                                                                                                                                                                                                                                                                                                                                                                                                                                                                                                                                                                                                                                                                                                                                                                                                                                                                                                                                                | ECLASS-12.0                         | 27060312      |
| GTIN 4048879636414 Packaging unit 1  Electrical data Capacity CX 20 ms  Electrical data   Supply Operating voltage AC min. 99 V Operating voltage AC max. 121 V                                                                                                                                                                                                                                                                                                                                                                                                                                                                                                                                                                                                                                                                                                                                                                                                                                                                                                                                                                                                                                                                                                                                                                                                                                                                                                                                                                                                                                                                                                                                                                                                                                                                                                                                                                                                                                                                                                                                                                | ETIM-5.0                            | EC001855      |
| Packaging unit 1  Electrical data Capacity CX 20 ms  Electrical data   Supply Operating voltage AC min. 99 V Operating voltage AC max. 121 V                                                                                                                                                                                                                                                                                                                                                                                                                                                                                                                                                                                                                                                                                                                                                                                                                                                                                                                                                                                                                                                                                                                                                                                                                                                                                                                                                                                                                                                                                                                                                                                                                                                                                                                                                                                                                                                                                                                                                                                   | customs tariff number               | 85444290      |
| Electrical data Capacity CX 20 ms  Electrical data   Supply Operating voltage AC min. 99 V Operating voltage AC max. 121 V                                                                                                                                                                                                                                                                                                                                                                                                                                                                                                                                                                                                                                                                                                                                                                                                                                                                                                                                                                                                                                                                                                                                                                                                                                                                                                                                                                                                                                                                                                                                                                                                                                                                                                                                                                                                                                                                                                                                                                                                     | GTIN                                | 4048879636414 |
| Capacity CX 20 ms  Electrical data   Supply  Operating voltage AC min. 99 V  Operating voltage AC max. 121 V                                                                                                                                                                                                                                                                                                                                                                                                                                                                                                                                                                                                                                                                                                                                                                                                                                                                                                                                                                                                                                                                                                                                                                                                                                                                                                                                                                                                                                                                                                                                                                                                                                                                                                                                                                                                                                                                                                                                                                                                                   | Packaging unit                      | 1             |
| Electrical data   Supply  Operating voltage AC 110 V  Operating voltage AC min. 99 V  Operating voltage AC max. 121 V                                                                                                                                                                                                                                                                                                                                                                                                                                                                                                                                                                                                                                                                                                                                                                                                                                                                                                                                                                                                                                                                                                                                                                                                                                                                                                                                                                                                                                                                                                                                                                                                                                                                                                                                                                                                                                                                                                                                                                                                          | Electrical data                     |               |
| Operating voltage AC 110 V Operating voltage AC min. 99 V Operating voltage AC max. 121 V                                                                                                                                                                                                                                                                                                                                                                                                                                                                                                                                                                                                                                                                                                                                                                                                                                                                                                                                                                                                                                                                                                                                                                                                                                                                                                                                                                                                                                                                                                                                                                                                                                                                                                                                                                                                                                                                                                                                                                                                                                      | Capacity CX                         | 20 ms         |
| Operating voltage AC min. 99 V Operating voltage AC max. 121 V                                                                                                                                                                                                                                                                                                                                                                                                                                                                                                                                                                                                                                                                                                                                                                                                                                                                                                                                                                                                                                                                                                                                                                                                                                                                                                                                                                                                                                                                                                                                                                                                                                                                                                                                                                                                                                                                                                                                                                                                                                                                 | Electrical data   Supply            |               |
| Operating voltage AC max. 121 V                                                                                                                                                                                                                                                                                                                                                                                                                                                                                                                                                                                                                                                                                                                                                                                                                                                                                                                                                                                                                                                                                                                                                                                                                                                                                                                                                                                                                                                                                                                                                                                                                                                                                                                                                                                                                                                                                                                                                                                                                                                                                                | Operating voltage AC                | 110 V         |
| operating voltage no max.                                                                                                                                                                                                                                                                                                                                                                                                                                                                                                                                                                                                                                                                                                                                                                                                                                                                                                                                                                                                                                                                                                                                                                                                                                                                                                                                                                                                                                                                                                                                                                                                                                                                                                                                                                                                                                                                                                                                                                                                                                                                                                      | Operating voltage AC min.           | 99 V          |
| Operating voltage DC 110 V                                                                                                                                                                                                                                                                                                                                                                                                                                                                                                                                                                                                                                                                                                                                                                                                                                                                                                                                                                                                                                                                                                                                                                                                                                                                                                                                                                                                                                                                                                                                                                                                                                                                                                                                                                                                                                                                                                                                                                                                                                                                                                     | Operating voltage AC max.           | 121 V         |
|                                                                                                                                                                                                                                                                                                                                                                                                                                                                                                                                                                                                                                                                                                                                                                                                                                                                                                                                                                                                                                                                                                                                                                                                                                                                                                                                                                                                                                                                                                                                                                                                                                                                                                                                                                                                                                                                                                                                                                                                                                                                                                                                | Operating voltage DC                | 110 V         |