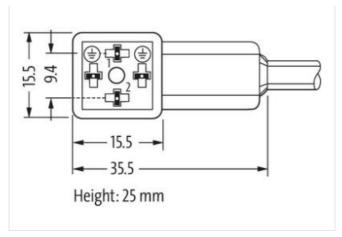

## M12 male 0° A-cod. / MSUD valve plug CI-9.4mm

PVC 3x0.75 bk 1m

**MSUD** 

Form CI (9.4 mm) - M12, male straight

110 V AC/DC ±10%

LED and suppression

Further cable lengths on request.

Plastic housings with good resistance against chemicals and oils.