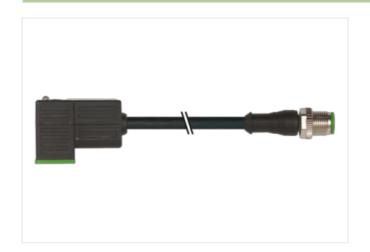

## M12 male 0° A-cod. / MSUD valve plug CI-9.4mm

PVC 3x0.75 bk 1m

**MSUD** 

Form CI (9.4 mm) - M12, male straight

110 V AC/DC ±10%

LED and suppression

Further cable lengths on request.

Plastic housings with good resistance against chemicals and oils.

## Illustration

stay connected

Product may differ from Image

| Family construction form         M12           Thread         M3           Width across flats         SW13           Degree of protection (EN IEC 60529)         IP67           Side 2           Tightening torque         0,6 Nm           Thread         M12 x 1           Degree of protection (EN IEC 60529)         IP67           Commercial data           ECLASS-6.0         27279218           ECLASS-6.1         27279218           ECLASS-7.0         27279218           ECLASS-8.0         27279218           ECLASS-9.0         27060312           ECLASS-1.1         27060312           ECLASS-1.2.1         27060312           ECLASS-11.1         27060312           ECLASS-12.0         27060312           ECLASS-12.0         27060312           ECLASS-12.0         494897636414           Packaging unit         1           Electrical data         Capacity CX         20 ms           Electrical data   Supply           Operating voltage AC         110 V           Operating voltage AC min.         99 V           Operating voltage AC max.         121 V                                                                                                                                                                                                                                                                                                                                                                                                                                                                                                                                                                                                                                                                                                                                                                                                                                                                                                                                                                                                                                          | Cable length                        | 1 m           |
|--------------------------------------------------------------------------------------------------------------------------------------------------------------------------------------------------------------------------------------------------------------------------------------------------------------------------------------------------------------------------------------------------------------------------------------------------------------------------------------------------------------------------------------------------------------------------------------------------------------------------------------------------------------------------------------------------------------------------------------------------------------------------------------------------------------------------------------------------------------------------------------------------------------------------------------------------------------------------------------------------------------------------------------------------------------------------------------------------------------------------------------------------------------------------------------------------------------------------------------------------------------------------------------------------------------------------------------------------------------------------------------------------------------------------------------------------------------------------------------------------------------------------------------------------------------------------------------------------------------------------------------------------------------------------------------------------------------------------------------------------------------------------------------------------------------------------------------------------------------------------------------------------------------------------------------------------------------------------------------------------------------------------------------------------------------------------------------------------------------------------------|-------------------------------------|---------------|
| Family construction form M12 Thread M3 Width across flats SW13 Degree of protection (EN IEC 60529) IP67  Side 2  Tightening torque 0,6 Nm Thread M12 x 1 Degree of protection (EN IEC 60529) IP67  Commercial data  ECLASS-6.0 27279218 ECLASS-6.1 27279218 ECLASS-7.0 27279218 ECLASS-7.0 27279218 ECLASS-8.0 27279218 ECLASS-9.0 27060312 ECLASS-1.1 27060312 ECLASS-1.1 27060312 ECLASS-1.1 27060312 ECLASS-1.1 1 27060312 ECLASS-1.1 1 27060312 ECLASS-1.1 1 27060312 ECLASS-1.2 0 27060312 ECLASS-1.1 1 27060312 ECLASS-1.2 0 27060312 ECLASS-1.3 1 27060312 ECLASS-1.4 27060312 ECLASS-1.5 27060312  | Side 1                              |               |
| Thread         M3           Width across flats         SW13           Degree of protection (EN IEC 60529)         IP67           Side 2           Injektening torque         0,6 Nm           Thread         M12 x 1           Commercial data           ECLASS-6.0         27279218           ECLASS-6.1         27279218           ECLASS-7.0         27279218           ECLASS-9.0         27060312           ECLASS-10.1         27060312           ECLASS-10.1         27060312           ECLASS-12.0         27060312           ECLASS-12.0         27060312           ECHASS-10.1         27060312           ECLASS-10.1         27060312           ECLASS-10.1         27060312           ECLASS-10.0         ECO18ES5           ECLASS-10.0         ECO18ES5           ECLASS-10.0         ECO18ES5           ECLASS-10.0         ECO18ES5           ECLASS-10.0         ECC18ES-10.0         ECC18ES-10.0           ECLASS-10.0         ECC18ES-10.0         ECC18ES-10.0         ECC1                                                                                                                                                                                                                                                                                                                                                                                                                                                                                                                                                                                                                                                                                                                                                                                                                                                                                                                                                                                                                                                                                                                               | Tightening torque                   | 0,4 Nm        |
| Side 2                                                                                                                                                                                                                                                                                                                                                                                                                                                                                                                                                                                                                                                                                                                                                                                                                                                                                                                                                                                                                                                                                                                                                                                                                                                                                                                                                                                                                                                                                                                                                                                                                                                                                                                                                                                                                                                                                                                                                                                                                                                                                                                         | Family construction form            | M12           |
| Degree of protection (EN IEC 60529)         IP67           Side 2         If planting torque         0,6 Nm           Thread         M12 x 1           Degree of protection (EN IEC 60529)         IP67           Commercial data           ECLASS-6.0         27279218           ECLASS-6.1         27279218           ECLASS-8.0         27279218           ECLASS-9.0         27060312           ECLASS-10.1         27060312           ECLASS-11.1         27060312           ECLASS-12.0         27060312           ECLASS-12.0         ECO1855           ECLASS-12.0         ECO1855           ECLASS-10.1         4048879636414           Packaging unit         1           Electrical data           Capacity CX         20 ms           Electrical data   Supply           Operating voltage AC         110 V           Operating voltage AC min.         99 V           Operating voltage AC max.         121 V                                                                                                                                                                                                                                                                                                                                                                                                                                                                                                                                                                                                                                                                                                                                                                                                                                                                                                                                                                                                                                                                                                                                                                                                     | Thread                              | M3            |
| Side 2           Tightening torque         0,6 Nm           Thread         M12 x 1           Degree of protection (EN IEC 60529)         IP67           Commercial data           ECLASS-6.0         27279218           ECLASS-6.1         27279218           ECLASS-7.0         27279218           ECLASS-9.0         27060312           ECLASS-9.0         27060312           ECLASS-10.1         27060312           ECLASS-12.0         27060312           ECLASS-12.0         27060312           ECLASS-12.0         27060312           ECLASS-12.0         27060312           ECLASS-12.0         4048879636414           Packaging unit         1           Electrical data         1           Capacity CX         20 ms           Electrical data   Supply           Operating voltage AC min.         99 V           Operating voltage AC min.         121 V                                                                                                                                                                                                                                                                                                                                                                                                                                                                                                                                                                                                                                                                                                                                                                                                                                                                                                                                                                                                                                                                                                                                                                                                                                                          | Width across flats                  | SW13          |
| Tightening torque 0,6 Nm  Thread M12 x 1 Degree of protection (EN IEC 60529) IP67  Commercial data  ECLASS-6.0 27279218 ECLASS-6.1 27279218 ECLASS-7.0 27279218 ECLASS-8.0 27279218 ECLASS-9.0 27060312 ECLASS-9.0 27060312 ECLASS-10.1 27060312 ECLASS-10.1 27060312 ECLASS-11.1 27060312 ECLASS-12.0 27060312 ECLASS-12.0 27060312 ECLASS-12.0 27060312 ECLASS-10.1 27060312 | Degree of protection (EN IEC 60529) | IP67          |
| Thread                                                                                                                                                                                                                                                                                                                                                                                                                                                                                                                                                                                                                                                                                                                                                                                                                                                                                                                                                                                                                                                                                                                                                                                                                                                                                                                                                                                                                                                                                                                                                                                                                                                                                                                                                                                                                                                                                                                                                                                                                                                                                                                         | Side 2                              |               |
| Degree of protection (EN IEC 60529)         IP67           Commercial data         ECLASS-6.0         27279218           ECLASS-6.1         27279218         27279218           ECLASS-7.0         27279218         27279218           ECLASS-8.0         27279218         27060312           ECLASS-9.0         27060312         27060312           ECLASS-10.1         27060312         27060312           ECLASS-12.0         27060312         27060312           ECIMS-5.10         EC001855         2010000           Customs tariff number         85444290         371N           GTIN         4048879636414         4048879636414           Packaging unit         1         1           Electrical data         20 ms         20 ms           Electrical data   Supply         20 porating voltage AC         110 V           Operating voltage AC min.         99 V           Operating voltage AC max.         121 V                                                                                                                                                                                                                                                                                                                                                                                                                                                                                                                                                                                                                                                                                                                                                                                                                                                                                                                                                                                                                                                                                                                                                                                                | Tightening torque                   | 0,6 Nm        |
| Commercial data           ECLASS-6.0         27279218           ECLASS-6.1         27279218           ECLASS-7.0         27279218           ECLASS-8.0         27279218           ECLASS-9.0         27060312           ECLASS-10.1         27060312           ECLASS-11.1         27060312           ECLASS-12.0         27060312           ETIM-5.0         EC001855           customs tarriff number         85444290           GTIN         4048879636414           Packaging unit         1           Electrical data         Capacity CX         20 ms           Electrical data   Supply         Superating voltage AC min.         99 V           Operating voltage AC min.         99 V           Operating voltage AC max.         121 V                                                                                                                                                                                                                                                                                                                                                                                                                                                                                                                                                                                                                                                                                                                                                                                                                                                                                                                                                                                                                                                                                                                                                                                                                                                                                                                                                                             | Thread                              | M12 x 1       |
| ECLASS-6.0 27279218 ECLASS-6.1 27279218 ECLASS-7.0 27279218 ECLASS-8.0 27279218 ECLASS-9.0 27060312 ECLASS-10.1 27060312 ECLASS-10.1 27060312 ECLASS-11.1 27060312 ECLASS-12.0 27060312 ECLASS-11.1 27060312 ECLASS-11.1 27060312 ECLASS-11.1 27060312 ECLASS-11.1 27060312 ECLASS-11.1 27060312 ECLASS-12.0 10000000000000000000000000000000000                                                                                                                                                                                                                                                                                                                                                                                                                                                                                                                                                                                                                                                                                                                                                                                                                                                                                                                                                                                                                                                                                                                                                                                                                                                                                                                                                                                                                                                                                                                                                                                                                                                                                                                                                                               | Degree of protection (EN IEC 60529) | IP67          |
| ECLASS-6.1 27279218 ECLASS-7.0 27279218 ECLASS-8.0 27279218 ECLASS-9.0 27060312 ECLASS-10.1 27060312 ECLASS-11.1 27060312 ECLASS-11.1 27060312 ECLASS-12.0 27060312 ETIM-5.0 ECO01855 customs tariff number 85444290 GTIN 4048879636414 Packaging unit 1  Electrical data  Capacity CX 20 ms  Electrical data   Supply  Operating voltage AC min. 99 V  Operating voltage AC max. 121 V                                                                                                                                                                                                                                                                                                                                                                                                                                                                                                                                                                                                                                                                                                                                                                                                                                                                                                                                                                                                                                                                                                                                                                                                                                                                                                                                                                                                                                                                                                                                                                                                                                                                                                                                        | Commercial data                     |               |
| ECLASS-7.0 27279218 ECLASS-8.0 27760312 ECLASS-10.1 27060312 ECLASS-11.1 27060312 ECLASS-12.0 27060312 ETIM-5.0 ECO1855 Customs tariff number 85444290 GTIN 4048879636414 Packaging unit 1  Electrical data Capacity CX 20 ms  Electrical data   Supply Operating voltage AC min. 99 V Operating voltage AC max. 121 V                                                                                                                                                                                                                                                                                                                                                                                                                                                                                                                                                                                                                                                                                                                                                                                                                                                                                                                                                                                                                                                                                                                                                                                                                                                                                                                                                                                                                                                                                                                                                                                                                                                                                                                                                                                                         | ECLASS-6.0                          | 27279218      |
| ECLASS-8.0 27279218 ECLASS-9.0 27060312 ECLASS-10.1 27060312 ECLASS-11.1 27060312 ECLASS-12.0 27060312 ECLASS-12.0 ECUASS-12.0 | ECLASS-6.1                          | 27279218      |
| ECLASS-9.0 27060312 ECLASS-10.1 27060312 ECLASS-11.1 27060312 ECLASS-12.0 27060312 ETIM-5.0 EC001855 coustoms tariff number 85444290 GTIN 4048879636414 Packaging unit 1  Electrical data Capacity CX 20 ms  Electrical data   Supply Operating voltage AC min. 99 V Operating voltage AC max. 121 V                                                                                                                                                                                                                                                                                                                                                                                                                                                                                                                                                                                                                                                                                                                                                                                                                                                                                                                                                                                                                                                                                                                                                                                                                                                                                                                                                                                                                                                                                                                                                                                                                                                                                                                                                                                                                           | ECLASS-7.0                          | 27279218      |
| ECLASS-10.1 27060312 ECLASS-11.1 27060312 ECLASS-12.0 27060312 ETIM-5.0 EC001855 customs tariff number 85444290 GTIN 4048879636414 Packaging unit 1  Electrical data Capacity CX 20 ms  Electrical data   Supply Operating voltage AC min. 99 V Operating voltage AC max. 121 V                                                                                                                                                                                                                                                                                                                                                                                                                                                                                                                                                                                                                                                                                                                                                                                                                                                                                                                                                                                                                                                                                                                                                                                                                                                                                                                                                                                                                                                                                                                                                                                                                                                                                                                                                                                                                                                | ECLASS-8.0                          | 27279218      |
| ECLASS-11.1 27060312 ECLASS-12.0 27060312 ETIM-5.0 EC001855 customs tariff number 85444290 GTIN 4048879636414 Packaging unit 1  Electrical data Capacity CX 20 ms  Electrical data   Supply Operating voltage AC min. 99 V Operating voltage AC max. 121 V                                                                                                                                                                                                                                                                                                                                                                                                                                                                                                                                                                                                                                                                                                                                                                                                                                                                                                                                                                                                                                                                                                                                                                                                                                                                                                                                                                                                                                                                                                                                                                                                                                                                                                                                                                                                                                                                     | ECLASS-9.0                          | 27060312      |
| ECLASS-12.0 27060312 ETIM-5.0 EC001855  customs tariff number 85444290 GTIN 4048879636414  Packaging unit 1  Electrical data Capacity CX 20 ms  Electrical data   Supply  Operating voltage AC min. 99 V  Operating voltage AC max. 121 V                                                                                                                                                                                                                                                                                                                                                                                                                                                                                                                                                                                                                                                                                                                                                                                                                                                                                                                                                                                                                                                                                                                                                                                                                                                                                                                                                                                                                                                                                                                                                                                                                                                                                                                                                                                                                                                                                      | ECLASS-10.1                         | 27060312      |
| ETIM-5.0 EC001855 customs tariff number 85444290 GTIN 4048879636414 Packaging unit 1  Electrical data Capacity CX 20 ms  Electrical data   Supply Operating voltage AC min. 99 V Operating voltage AC max. 121 V                                                                                                                                                                                                                                                                                                                                                                                                                                                                                                                                                                                                                                                                                                                                                                                                                                                                                                                                                                                                                                                                                                                                                                                                                                                                                                                                                                                                                                                                                                                                                                                                                                                                                                                                                                                                                                                                                                               | ECLASS-11.1                         | 27060312      |
| Customs tariff number 85444290 GTIN 4048879636414 Packaging unit 1  Electrical data Capacity CX 20 ms  Electrical data   Supply Operating voltage AC min. 99 V  Operating voltage AC max. 121 V                                                                                                                                                                                                                                                                                                                                                                                                                                                                                                                                                                                                                                                                                                                                                                                                                                                                                                                                                                                                                                                                                                                                                                                                                                                                                                                                                                                                                                                                                                                                                                                                                                                                                                                                                                                                                                                                                                                                | ECLASS-12.0                         | 27060312      |
| GTIN 4048879636414 Packaging unit 1  Electrical data Capacity CX 20 ms  Electrical data   Supply Operating voltage AC min. 99 V Operating voltage AC max. 121 V                                                                                                                                                                                                                                                                                                                                                                                                                                                                                                                                                                                                                                                                                                                                                                                                                                                                                                                                                                                                                                                                                                                                                                                                                                                                                                                                                                                                                                                                                                                                                                                                                                                                                                                                                                                                                                                                                                                                                                | ETIM-5.0                            | EC001855      |
| Packaging unit 1  Electrical data Capacity CX 20 ms  Electrical data   Supply Operating voltage AC min. 99 V Operating voltage AC max. 121 V                                                                                                                                                                                                                                                                                                                                                                                                                                                                                                                                                                                                                                                                                                                                                                                                                                                                                                                                                                                                                                                                                                                                                                                                                                                                                                                                                                                                                                                                                                                                                                                                                                                                                                                                                                                                                                                                                                                                                                                   | customs tariff number               | 85444290      |
| Electrical data Capacity CX 20 ms  Electrical data   Supply Operating voltage AC min. 99 V Operating voltage AC max. 121 V                                                                                                                                                                                                                                                                                                                                                                                                                                                                                                                                                                                                                                                                                                                                                                                                                                                                                                                                                                                                                                                                                                                                                                                                                                                                                                                                                                                                                                                                                                                                                                                                                                                                                                                                                                                                                                                                                                                                                                                                     | GTIN                                | 4048879636414 |
| Capacity CX 20 ms  Electrical data   Supply  Operating voltage AC min. 99 V  Operating voltage AC max. 121 V                                                                                                                                                                                                                                                                                                                                                                                                                                                                                                                                                                                                                                                                                                                                                                                                                                                                                                                                                                                                                                                                                                                                                                                                                                                                                                                                                                                                                                                                                                                                                                                                                                                                                                                                                                                                                                                                                                                                                                                                                   | Packaging unit                      | 1             |
| Electrical data   Supply  Operating voltage AC 110 V  Operating voltage AC min. 99 V  Operating voltage AC max. 121 V                                                                                                                                                                                                                                                                                                                                                                                                                                                                                                                                                                                                                                                                                                                                                                                                                                                                                                                                                                                                                                                                                                                                                                                                                                                                                                                                                                                                                                                                                                                                                                                                                                                                                                                                                                                                                                                                                                                                                                                                          | Electrical data                     |               |
| Operating voltage AC 110 V Operating voltage AC min. 99 V Operating voltage AC max. 121 V                                                                                                                                                                                                                                                                                                                                                                                                                                                                                                                                                                                                                                                                                                                                                                                                                                                                                                                                                                                                                                                                                                                                                                                                                                                                                                                                                                                                                                                                                                                                                                                                                                                                                                                                                                                                                                                                                                                                                                                                                                      | Capacity CX                         | 20 ms         |
| Operating voltage AC min. 99 V Operating voltage AC max. 121 V                                                                                                                                                                                                                                                                                                                                                                                                                                                                                                                                                                                                                                                                                                                                                                                                                                                                                                                                                                                                                                                                                                                                                                                                                                                                                                                                                                                                                                                                                                                                                                                                                                                                                                                                                                                                                                                                                                                                                                                                                                                                 | Electrical data   Supply            |               |
| Operating voltage AC max. 121 V                                                                                                                                                                                                                                                                                                                                                                                                                                                                                                                                                                                                                                                                                                                                                                                                                                                                                                                                                                                                                                                                                                                                                                                                                                                                                                                                                                                                                                                                                                                                                                                                                                                                                                                                                                                                                                                                                                                                                                                                                                                                                                | Operating voltage AC                | 110 V         |
| operating voltage no max.                                                                                                                                                                                                                                                                                                                                                                                                                                                                                                                                                                                                                                                                                                                                                                                                                                                                                                                                                                                                                                                                                                                                                                                                                                                                                                                                                                                                                                                                                                                                                                                                                                                                                                                                                                                                                                                                                                                                                                                                                                                                                                      | Operating voltage AC min.           | 99 V          |
| Operating voltage DC 110 V                                                                                                                                                                                                                                                                                                                                                                                                                                                                                                                                                                                                                                                                                                                                                                                                                                                                                                                                                                                                                                                                                                                                                                                                                                                                                                                                                                                                                                                                                                                                                                                                                                                                                                                                                                                                                                                                                                                                                                                                                                                                                                     | Operating voltage AC max.           | 121 V         |
|                                                                                                                                                                                                                                                                                                                                                                                                                                                                                                                                                                                                                                                                                                                                                                                                                                                                                                                                                                                                                                                                                                                                                                                                                                                                                                                                                                                                                                                                                                                                                                                                                                                                                                                                                                                                                                                                                                                                                                                                                                                                                                                                | Operating voltage DC                | 110 V         |