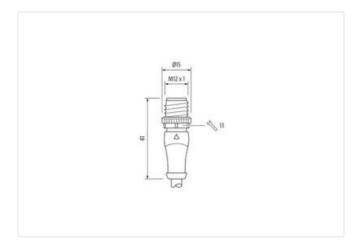

## Illustration

stay connected

Product may differ from Image

| Family construction form         M12           Thread         M3           Width across flats         SW13           Degree of protection (EN IEC 60529)         IP67           Side 2           Tightening torque         0,6 Nm           Thread         M12 x 1           Degree of protection (EN IEC 60529)         IP67           Commercial data           ECLASS-6.0         27279218           ECLASS-6.1         27279218           ECLASS-7.0         27279218           ECLASS-8.0         27279218           ECLASS-9.0         27060312           ECLASS-1.1         27060312           ECLASS-1.2.1         27060312           ECLASS-11.1         27060312           ECLASS-12.0         27060312           ECLASS-12.0         27060312           ECLASS-12.0         494897636414           Packaging unit         1           Electrical data         Capacity CX         20 ms           Electrical data   Supply           Operating voltage AC         110 V           Operating voltage AC min.         99 V           Operating voltage AC max.         121 V                                                                                                                                                                                                                                                                                                                                                                                                                                                                                                                                                                                                                                                                                                                                                                                                                                                                                                                                                                                                                                          | Cable length                        | 1 m           |
|--------------------------------------------------------------------------------------------------------------------------------------------------------------------------------------------------------------------------------------------------------------------------------------------------------------------------------------------------------------------------------------------------------------------------------------------------------------------------------------------------------------------------------------------------------------------------------------------------------------------------------------------------------------------------------------------------------------------------------------------------------------------------------------------------------------------------------------------------------------------------------------------------------------------------------------------------------------------------------------------------------------------------------------------------------------------------------------------------------------------------------------------------------------------------------------------------------------------------------------------------------------------------------------------------------------------------------------------------------------------------------------------------------------------------------------------------------------------------------------------------------------------------------------------------------------------------------------------------------------------------------------------------------------------------------------------------------------------------------------------------------------------------------------------------------------------------------------------------------------------------------------------------------------------------------------------------------------------------------------------------------------------------------------------------------------------------------------------------------------------------------|-------------------------------------|---------------|
| Family construction form M12 Thread M3 Width across flats SW13 Degree of protection (EN IEC 60529) IP67  Side 2  Tightening torque 0,6 Nm Thread M12 x 1 Degree of protection (EN IEC 60529) IP67  Commercial data  ECLASS-6.0 27279218 ECLASS-6.1 27279218 ECLASS-7.0 27279218 ECLASS-7.0 27279218 ECLASS-8.0 27279218 ECLASS-9.0 27060312 ECLASS-1.1 27060312 ECLASS-1.1 27060312 ECLASS-1.1 27060312 ECLASS-1.1 1 27060312 ECLASS-1.1 1 27060312 ECLASS-1.1 1 27060312 ECLASS-1.2 0 27060312 ECLASS-1.1 1 27060312 ECLASS-1.2 0 27060312 ECLASS-1.3 1 27060312 ECLASS-1.4 27060312 ECLASS-1.5 27060312  | Side 1                              |               |
| Thread         M3           Width across flats         SW13           Degree of protection (EN IEC 60529)         IP67           Side 2           Injektening torque         0,6 Nm           Thread         M12 x 1           Commercial data           ECLASS-6.0         27279218           ECLASS-6.1         27279218           ECLASS-7.0         27279218           ECLASS-9.0         27060312           ECLASS-10.1         27060312           ECLASS-10.1         27060312           ECLASS-12.0         27060312           ECLASS-12.0         27060312           ECHASS-10.1         27060312           ECLASS-10.1         27060312           ECLASS-10.1         27060312           ECLASS-10.0         ECO18ES5           ECLASS-10.0         ECO18ES5           ECLASS-10.0         ECO18ES5           ECLASS-10.0         ECO18ES5           ECLASS-10.0         ECC18ES-10.0         ECC18ES-10.0           ECLASS-10.0         ECC18ES-10.0         ECC18ES-10.0         ECC1                                                                                                                                                                                                                                                                                                                                                                                                                                                                                                                                                                                                                                                                                                                                                                                                                                                                                                                                                                                                                                                                                                                               | Tightening torque                   | 0,4 Nm        |
| Side 2                                                                                                                                                                                                                                                                                                                                                                                                                                                                                                                                                                                                                                                                                                                                                                                                                                                                                                                                                                                                                                                                                                                                                                                                                                                                                                                                                                                                                                                                                                                                                                                                                                                                                                                                                                                                                                                                                                                                                                                                                                                                                                                         | Family construction form            | M12           |
| Degree of protection (EN IEC 60529)         IP67           Side 2         If planting torque         0,6 Nm           Thread         M12 x 1           Degree of protection (EN IEC 60529)         IP67           Commercial data           ECLASS-6.0         27279218           ECLASS-6.1         27279218           ECLASS-8.0         27279218           ECLASS-9.0         27060312           ECLASS-10.1         27060312           ECLASS-11.1         27060312           ECLASS-12.0         27060312           ECLASS-12.0         ECO1855           ECLASS-12.0         ECO1855           ECLASS-10.1         4048879636414           Packaging unit         1           Electrical data           Capacity CX         20 ms           Electrical data   Supply           Operating voltage AC         110 V           Operating voltage AC min.         99 V           Operating voltage AC max.         121 V                                                                                                                                                                                                                                                                                                                                                                                                                                                                                                                                                                                                                                                                                                                                                                                                                                                                                                                                                                                                                                                                                                                                                                                                     | Thread                              | M3            |
| Side 2           Tightening torque         0,6 Nm           Thread         M12 x 1           Degree of protection (EN IEC 60529)         IP67           Commercial data           ECLASS-6.0         27279218           ECLASS-6.1         27279218           ECLASS-7.0         27279218           ECLASS-9.0         27060312           ECLASS-9.0         27060312           ECLASS-10.1         27060312           ECLASS-12.0         27060312           ECLASS-12.0         27060312           ECLASS-12.0         27060312           ECLASS-12.0         27060312           ECLASS-12.0         4048879636414           Packaging unit         1           Electrical data         1           Capacity CX         20 ms           Electrical data   Supply           Operating voltage AC min.         99 V           Operating voltage AC min.         121 V                                                                                                                                                                                                                                                                                                                                                                                                                                                                                                                                                                                                                                                                                                                                                                                                                                                                                                                                                                                                                                                                                                                                                                                                                                                          | Width across flats                  | SW13          |
| Tightening torque 0,6 Nm  Thread M12 x 1 Degree of protection (EN IEC 60529) IP67  Commercial data  ECLASS-6.0 27279218 ECLASS-6.1 27279218 ECLASS-7.0 27279218 ECLASS-8.0 27279218 ECLASS-9.0 27060312 ECLASS-9.0 27060312 ECLASS-10.1 27060312 ECLASS-10.1 27060312 ECLASS-11.1 27060312 ECLASS-12.0 27060312 ECLASS-12.0 27060312 ECLASS-12.0 27060312 ECLASS-10.1 27060312 | Degree of protection (EN IEC 60529) | IP67          |
| Thread                                                                                                                                                                                                                                                                                                                                                                                                                                                                                                                                                                                                                                                                                                                                                                                                                                                                                                                                                                                                                                                                                                                                                                                                                                                                                                                                                                                                                                                                                                                                                                                                                                                                                                                                                                                                                                                                                                                                                                                                                                                                                                                         | Side 2                              |               |
| Degree of protection (EN IEC 60529)         IP67           Commercial data         ECLASS-6.0         27279218           ECLASS-6.1         27279218         27279218           ECLASS-7.0         27279218         27279218           ECLASS-8.0         27279218         27060312           ECLASS-9.0         27060312         27060312           ECLASS-10.1         27060312         27060312           ECLASS-12.0         27060312         27060312           ECIMS-5.10         EC001855         2010000           Customs tariff number         85444290         371N           GTIN         4048879636414         4048879636414           Packaging unit         1         1           Electrical data         20 ms         20 ms           Electrical data   Supply         20 porating voltage AC         110 V           Operating voltage AC min.         99 V           Operating voltage AC max.         121 V                                                                                                                                                                                                                                                                                                                                                                                                                                                                                                                                                                                                                                                                                                                                                                                                                                                                                                                                                                                                                                                                                                                                                                                                | Tightening torque                   | 0,6 Nm        |
| Commercial data           ECLASS-6.0         27279218           ECLASS-6.1         27279218           ECLASS-7.0         27279218           ECLASS-8.0         27279218           ECLASS-9.0         27060312           ECLASS-10.1         27060312           ECLASS-11.1         27060312           ECLASS-12.0         27060312           ETIM-5.0         EC001855           customs tarriff number         85444290           GTIN         4048879636414           Packaging unit         1           Electrical data         Capacity CX         20 ms           Electrical data   Supply         Superating voltage AC min.         99 V           Operating voltage AC min.         99 V           Operating voltage AC max.         121 V                                                                                                                                                                                                                                                                                                                                                                                                                                                                                                                                                                                                                                                                                                                                                                                                                                                                                                                                                                                                                                                                                                                                                                                                                                                                                                                                                                             | Thread                              | M12 x 1       |
| ECLASS-6.0 27279218 ECLASS-6.1 27279218 ECLASS-7.0 27279218 ECLASS-8.0 27279218 ECLASS-9.0 27060312 ECLASS-10.1 27060312 ECLASS-10.1 27060312 ECLASS-11.1 27060312 ECLASS-12.0 27060312 ECLASS-11.1 27060312 ECLASS-11.1 27060312 ECLASS-11.1 27060312 ECLASS-11.1 27060312 ECLASS-11.1 27060312 ECLASS-12.0 10000000000000000000000000000000000                                                                                                                                                                                                                                                                                                                                                                                                                                                                                                                                                                                                                                                                                                                                                                                                                                                                                                                                                                                                                                                                                                                                                                                                                                                                                                                                                                                                                                                                                                                                                                                                                                                                                                                                                                               | Degree of protection (EN IEC 60529) | IP67          |
| ECLASS-6.1 27279218 ECLASS-7.0 27279218 ECLASS-8.0 27279218 ECLASS-9.0 27060312 ECLASS-10.1 27060312 ECLASS-11.1 27060312 ECLASS-11.1 27060312 ECLASS-12.0 27060312 ETIM-5.0 ECO01855 customs tariff number 85444290 GTIN 4048879636414 Packaging unit 1  Electrical data  Capacity CX 20 ms  Electrical data   Supply  Operating voltage AC min. 99 V  Operating voltage AC max. 121 V                                                                                                                                                                                                                                                                                                                                                                                                                                                                                                                                                                                                                                                                                                                                                                                                                                                                                                                                                                                                                                                                                                                                                                                                                                                                                                                                                                                                                                                                                                                                                                                                                                                                                                                                        | Commercial data                     |               |
| ECLASS-7.0 27279218 ECLASS-8.0 27760312 ECLASS-10.1 27060312 ECLASS-11.1 27060312 ECLASS-12.0 27060312 ETIM-5.0 ECO1855 Customs tariff number 85444290 GTIN 4048879636414 Packaging unit 1  Electrical data Capacity CX 20 ms  Electrical data   Supply Operating voltage AC min. 99 V Operating voltage AC max. 121 V                                                                                                                                                                                                                                                                                                                                                                                                                                                                                                                                                                                                                                                                                                                                                                                                                                                                                                                                                                                                                                                                                                                                                                                                                                                                                                                                                                                                                                                                                                                                                                                                                                                                                                                                                                                                         | ECLASS-6.0                          | 27279218      |
| ECLASS-8.0 27279218 ECLASS-9.0 27060312 ECLASS-10.1 27060312 ECLASS-11.1 27060312 ECLASS-12.0 27060312 ECLASS-12.0 ECUASS-12.0 | ECLASS-6.1                          | 27279218      |
| ECLASS-9.0 27060312 ECLASS-10.1 27060312 ECLASS-11.1 27060312 ECLASS-12.0 27060312 ETIM-5.0 EC001855 coustoms tariff number 85444290 GTIN 4048879636414 Packaging unit 1  Electrical data Capacity CX 20 ms  Electrical data   Supply Operating voltage AC min. 99 V Operating voltage AC max. 121 V                                                                                                                                                                                                                                                                                                                                                                                                                                                                                                                                                                                                                                                                                                                                                                                                                                                                                                                                                                                                                                                                                                                                                                                                                                                                                                                                                                                                                                                                                                                                                                                                                                                                                                                                                                                                                           | ECLASS-7.0                          | 27279218      |
| ECLASS-10.1 27060312 ECLASS-11.1 27060312 ECLASS-12.0 27060312 ETIM-5.0 EC001855 customs tariff number 85444290 GTIN 4048879636414 Packaging unit 1  Electrical data Capacity CX 20 ms  Electrical data   Supply Operating voltage AC min. 99 V Operating voltage AC max. 121 V                                                                                                                                                                                                                                                                                                                                                                                                                                                                                                                                                                                                                                                                                                                                                                                                                                                                                                                                                                                                                                                                                                                                                                                                                                                                                                                                                                                                                                                                                                                                                                                                                                                                                                                                                                                                                                                | ECLASS-8.0                          | 27279218      |
| ECLASS-11.1 27060312 ECLASS-12.0 27060312 ETIM-5.0 EC001855 customs tariff number 85444290 GTIN 4048879636414 Packaging unit 1  Electrical data Capacity CX 20 ms  Electrical data   Supply Operating voltage AC min. 99 V Operating voltage AC max. 121 V                                                                                                                                                                                                                                                                                                                                                                                                                                                                                                                                                                                                                                                                                                                                                                                                                                                                                                                                                                                                                                                                                                                                                                                                                                                                                                                                                                                                                                                                                                                                                                                                                                                                                                                                                                                                                                                                     | ECLASS-9.0                          | 27060312      |
| ECLASS-12.0 27060312 ETIM-5.0 EC001855  customs tariff number 85444290 GTIN 4048879636414  Packaging unit 1  Electrical data Capacity CX 20 ms  Electrical data   Supply  Operating voltage AC min. 99 V  Operating voltage AC max. 121 V                                                                                                                                                                                                                                                                                                                                                                                                                                                                                                                                                                                                                                                                                                                                                                                                                                                                                                                                                                                                                                                                                                                                                                                                                                                                                                                                                                                                                                                                                                                                                                                                                                                                                                                                                                                                                                                                                      | ECLASS-10.1                         | 27060312      |
| ETIM-5.0 EC001855 customs tariff number 85444290 GTIN 4048879636414 Packaging unit 1  Electrical data Capacity CX 20 ms  Electrical data   Supply Operating voltage AC min. 99 V Operating voltage AC max. 121 V                                                                                                                                                                                                                                                                                                                                                                                                                                                                                                                                                                                                                                                                                                                                                                                                                                                                                                                                                                                                                                                                                                                                                                                                                                                                                                                                                                                                                                                                                                                                                                                                                                                                                                                                                                                                                                                                                                               | ECLASS-11.1                         | 27060312      |
| Customs tariff number 85444290 GTIN 4048879636414 Packaging unit 1  Electrical data Capacity CX 20 ms  Electrical data   Supply Operating voltage AC min. 99 V  Operating voltage AC max. 121 V                                                                                                                                                                                                                                                                                                                                                                                                                                                                                                                                                                                                                                                                                                                                                                                                                                                                                                                                                                                                                                                                                                                                                                                                                                                                                                                                                                                                                                                                                                                                                                                                                                                                                                                                                                                                                                                                                                                                | ECLASS-12.0                         | 27060312      |
| GTIN 4048879636414 Packaging unit 1  Electrical data Capacity CX 20 ms  Electrical data   Supply Operating voltage AC min. 99 V Operating voltage AC max. 121 V                                                                                                                                                                                                                                                                                                                                                                                                                                                                                                                                                                                                                                                                                                                                                                                                                                                                                                                                                                                                                                                                                                                                                                                                                                                                                                                                                                                                                                                                                                                                                                                                                                                                                                                                                                                                                                                                                                                                                                | ETIM-5.0                            | EC001855      |
| Packaging unit 1  Electrical data Capacity CX 20 ms  Electrical data   Supply Operating voltage AC min. 99 V Operating voltage AC max. 121 V                                                                                                                                                                                                                                                                                                                                                                                                                                                                                                                                                                                                                                                                                                                                                                                                                                                                                                                                                                                                                                                                                                                                                                                                                                                                                                                                                                                                                                                                                                                                                                                                                                                                                                                                                                                                                                                                                                                                                                                   | customs tariff number               | 85444290      |
| Electrical data Capacity CX 20 ms  Electrical data   Supply Operating voltage AC min. 99 V Operating voltage AC max. 121 V                                                                                                                                                                                                                                                                                                                                                                                                                                                                                                                                                                                                                                                                                                                                                                                                                                                                                                                                                                                                                                                                                                                                                                                                                                                                                                                                                                                                                                                                                                                                                                                                                                                                                                                                                                                                                                                                                                                                                                                                     | GTIN                                | 4048879636414 |
| Capacity CX 20 ms  Electrical data   Supply  Operating voltage AC min. 99 V  Operating voltage AC max. 121 V                                                                                                                                                                                                                                                                                                                                                                                                                                                                                                                                                                                                                                                                                                                                                                                                                                                                                                                                                                                                                                                                                                                                                                                                                                                                                                                                                                                                                                                                                                                                                                                                                                                                                                                                                                                                                                                                                                                                                                                                                   | Packaging unit                      | 1             |
| Electrical data   Supply  Operating voltage AC 110 V  Operating voltage AC min. 99 V  Operating voltage AC max. 121 V                                                                                                                                                                                                                                                                                                                                                                                                                                                                                                                                                                                                                                                                                                                                                                                                                                                                                                                                                                                                                                                                                                                                                                                                                                                                                                                                                                                                                                                                                                                                                                                                                                                                                                                                                                                                                                                                                                                                                                                                          | Electrical data                     |               |
| Operating voltage AC 110 V Operating voltage AC min. 99 V Operating voltage AC max. 121 V                                                                                                                                                                                                                                                                                                                                                                                                                                                                                                                                                                                                                                                                                                                                                                                                                                                                                                                                                                                                                                                                                                                                                                                                                                                                                                                                                                                                                                                                                                                                                                                                                                                                                                                                                                                                                                                                                                                                                                                                                                      | Capacity CX                         | 20 ms         |
| Operating voltage AC min. 99 V Operating voltage AC max. 121 V                                                                                                                                                                                                                                                                                                                                                                                                                                                                                                                                                                                                                                                                                                                                                                                                                                                                                                                                                                                                                                                                                                                                                                                                                                                                                                                                                                                                                                                                                                                                                                                                                                                                                                                                                                                                                                                                                                                                                                                                                                                                 | Electrical data   Supply            |               |
| Operating voltage AC max. 121 V                                                                                                                                                                                                                                                                                                                                                                                                                                                                                                                                                                                                                                                                                                                                                                                                                                                                                                                                                                                                                                                                                                                                                                                                                                                                                                                                                                                                                                                                                                                                                                                                                                                                                                                                                                                                                                                                                                                                                                                                                                                                                                | Operating voltage AC                | 110 V         |
| operating voltage no max.                                                                                                                                                                                                                                                                                                                                                                                                                                                                                                                                                                                                                                                                                                                                                                                                                                                                                                                                                                                                                                                                                                                                                                                                                                                                                                                                                                                                                                                                                                                                                                                                                                                                                                                                                                                                                                                                                                                                                                                                                                                                                                      | Operating voltage AC min.           | 99 V          |
| Operating voltage DC 110 V                                                                                                                                                                                                                                                                                                                                                                                                                                                                                                                                                                                                                                                                                                                                                                                                                                                                                                                                                                                                                                                                                                                                                                                                                                                                                                                                                                                                                                                                                                                                                                                                                                                                                                                                                                                                                                                                                                                                                                                                                                                                                                     | Operating voltage AC max.           | 121 V         |
|                                                                                                                                                                                                                                                                                                                                                                                                                                                                                                                                                                                                                                                                                                                                                                                                                                                                                                                                                                                                                                                                                                                                                                                                                                                                                                                                                                                                                                                                                                                                                                                                                                                                                                                                                                                                                                                                                                                                                                                                                                                                                                                                | Operating voltage DC                | 110 V         |