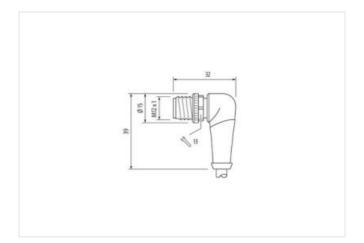

## Illustration

stay connected

Product may differ from Image

| Thread M3 Degree of protection (EN IEC 60529) IP66K, IP67  Side 2  Tightening torque 0,6 Nm Thread M12 x 1 Degree of protection (EN IEC 60529) IP66K, IP67  Commercial data  ECLASS-6.0 27279218  ECLASS-7.0 27279218  ECLASS-8.0 27279218  ECLASS-9.0 27060311  ECLASS-9.0 27060312  ECLASS-10.1 27060312  ECLASS-11.1 27060312  ECLASS-12.0 27060312  ECLASS-10.1 27060312  ECLASS-1 | Cable length                        | 1 m           |
|--------------------------------------------------------------------------------------------------------------------------------------------------------------------------------------------------------------------------------------------------------------------------------------------------------------------------------------------------------------------------------------------------------------------------------------------------------------------------------------------------------------------------------------------------------------------------------------------------------------------------------------------------------------------------------------------------------------------------------------------------------------------------------------------------------------------------------------------------------------------------------------------------------------------------------------------------------------------------------------------------------------------------------------------------------------------------------------------------------------------------------------------------------------------------------------------------------------------------------------------------------------------------------------------------------------------------------------------------------------------------------------------------------------------------------------------------------------------------------------------------------------------------------------------------------------------------------------------------------------------------------------------------------------------------------------------------------------------------------------------------------------------------------------------------------------------------------------------------------------------------------------------------------------------------------------------------------------------------------------------------------------------------------------------------------------------------------------------------------------------------------|-------------------------------------|---------------|
| Thread M3 Degree of protection (EN IEC 60529) IP66K, IP67  Side 2  Tightening torque 0,6 Nm Thread M12 x 1 Degree of protection (EN IEC 60529) IP66K, IP67  Commercial data  ECLASS-6.0 27279218 ECLASS-7.0 27279218 ECLASS-8.0 27279218 ECLASS-9.0 27060311 ECLASS-9.0 27060312 ECLASS-10.1 27060312 ECLASS-11.1 27060312 ECLASS-12.0 27060312 ECLASS-12.0 27060312 ECLASS-13.0 ECO01855 CUSTON 4048879609852 Packaging unit 1  Electrical data  Capacity CX 20 ms  Electrical data   Supply  Operating voltage AC min. 19,2 V  Operating voltage AC min. 18 V  Operating voltage DC min. 18 V  Operating voltage DC min. 18 V                                                                                                                                                                                                                                                                                                                                                                                                                                                                                                                                                                                                                                                                                                                                                                                                                                                                                                                                                                                                                                                                                                                                                                                                                                                                                                                                                                                                                                                                                                | Side 1                              |               |
| Degree of protection (EN IEC 60529)         IP66K, IP67           Side 2         Tightening torque         0,6 Nm           Thread         M12 x 1           Degree of protection (EN IEC 60529)         IP66K, IP67           Commercial data           ECLASS-6.0         27279218           ECLASS-7.0         27279218           ECLASS-8.0         27279218           ECLASS-9.0         27060311           ECLASS-10.1         27060312           ECLASS-11.1         27060312           ECLASS-12.0         27060312           ETIM-5.0         EC001855           Customs tariff number         85444290           GTIN         4048879609852           Packaging unit         1           Electrical data         Capacity CX         20 ms           Electrical data   Supply         Operating voltage AC         24 V           Operating voltage AC max.         28,8 V           Operating voltage DC min.         18 V           Operating voltage DC min.         18 V           Operating voltage DC min.         30 V                                                                                                                                                                                                                                                                                                                                                                                                                                                                                                                                                                                                                                                                                                                                                                                                                                                                                                                                                                                                                                                                                        | Tightening torque                   | 0,4 Nm        |
| Side 2           Tightening torque         0,6 Nm           Thread         M12 x 1           Degree of protection (EN IEC 60529)         IP66K, IP67           Commercial data           ECLASS-6.0         27279218           ECLASS-7.0         27279218           ECLASS-8.0         27279218           ECLASS-9.0         27060311           ECLASS-9.0         27060312           ECLASS-10.1         27060312           ECLASS-11.1         27060312           ECLASS-12.0         27060312           ECLASS-10.1         27060312           ECLASS-10.1         27060312           ECLASS-10.1         27060312           ECLASS-10.0         EC001855           customs tariff number         8544290           GTIN         4048879609852           Packaging unit         1           Electrical data         Electrical data           Capacity CX         20 ms           Electrical data   Suppty           Operating voltage AC min.         19.2 V           Operating voltage AC min.         19.2 V           Operating voltage AC min.         19.2 V           Operating voltage AC min.         18 V           Op                                                                                                                                                                                                                                                                                                                                                                                                                                                                                                                                                                                                                                                                                                                                                                                                                                                                                                                                                                                          | Thread                              | M3            |
| Tightening torque 0.6 Nm  Thread M12 x 1  Degree of protection (EN IEC 60529) IP66K, IP67  Commercial data  ECLASS-6.0 27279218  ECLASS-7.0 2729218  ECLASS-9.0 27060311  ECLASS-9.0 27060312  ECLASS-10.1 27060312  ECLASS-11.1 27060312  ECLASS-12.0 27060312  ECLASS-12.0 27060312  ECLASS-12.0 12060312  ECLASS-12.0 12060312  ECLASS-12.0 27060312  ECLASS-12.0 27060311  ECLASS-12.0 2706031  ECLASS-12.0 2706031 | Degree of protection (EN IEC 60529) | IP66K, IP67   |
| Thread M12 x 1  Degree of protection (EN IEC 60529) IP66K, IP67  Commercial data  ECLASS-6.0 27279218  ECLASS-7.0 27279218  ECLASS-8.0 27279218  ECLASS-9.0 27060311  ECLASS-10.1 27060312  ECLASS-11.1 27060312  ECLASS-11.1 27060312  ECLASS-12.0 27060312  ETIM-5.0 EC001855  customs tariff number 85444290  GTIN 4048879609852  Packaging unit 1  Electrical data  Capacity CX 20 ms  Electrical data   Supply  Operating voltage AC max. 28,8 V  Operating voltage AC max. 28,8 V  Operating voltage DC min. 18 V  Operating voltage DC min. 18 V  Operating voltage DC max. 30 V                                                                                                                                                                                                                                                                                                                                                                                                                                                                                                                                                                                                                                                                                                                                                                                                                                                                                                                                                                                                                                                                                                                                                                                                                                                                                                                                                                                                                                                                                                                                        | Side 2                              |               |
| Degree of protection (EN IEC 60529)         IP66K, IP67           Commercial data         ECLASS-6.0         27279218           ECLASS-7.0         27279218         ECLASS-8.0         ECLASS-9.0           ECLASS-9.0         27060311         ECLASS-9.0         ECLASS-10.1         ECLASS-10.1         ECLASS-11.1         27060312           ECLASS-12.0         27060312         ECLASS-12.0         EC001855           customs tariff number         85444290         ECTIM-5.0         EC001855           customs tariff number         85444290         ECTIM-5.0         ECOMPARE CONTROLL           GTIN         4048879609852         Packaging unit         1           Electrical data         Electrical data         Electrical data           Operating vOltage AC         24 V           Operating voltage AC min.         19.2 V           Operating voltage AC min.         19.2 V           Operating voltage DC min.         18 V           Operating voltage DC min.         18 V           Operating voltage DC min.         30 V                                                                                                                                                                                                                                                                                                                                                                                                                                                                                                                                                                                                                                                                                                                                                                                                                                                                                                                                                                                                                                                                      | Tightening torque                   | 0,6 Nm        |
| Commercial data           ECLASS-6.0         27279218           ECLASS-7.0         27279218           ECLASS-8.0         27279218           ECLASS-9.0         27060311           ECLASS-10.1         27060312           ECLASS-11.1         27060312           ECLASS-12.0         27060312           ETIM-5.0         ECO01855           customs tariff number         85444290           GTIN         4048879609852           Packaging unit         1           Electrical data           Capacity CX         20 ms           Electrical data   Supply           Operating voltage AC         24 V           Operating voltage AC max.         28,8 V           Operating voltage DC max.         30 V                                                                                                                                                                                                                                                                                                                                                                                                                                                                                                                                                                                                                                                                                                                                                                                                                                                                                                                                                                                                                                                                                                                                                                                                                                                                                                                                                                                                                     | Thread                              | M12 x 1       |
| ECLASS-6.0 27279218 ECLASS-7.0 2779218 ECLASS-8.0 27279218 ECLASS-9.0 27060311 ECLASS-10.1 27060312 ECLASS-11.1 27060312 ECLASS-12.0 27060312 ECLASS-12.0 27060312 ECLASS-12.0 ECO01855 customs tariff number 85444290 GTIN 4048879609852 Packaging unit 1  Electrical data Capacity CX 20 ms  Electrical data   Supply Operating voltage AC min. 19,2 V Operating voltage AC max. 28,8 V Operating voltage DC mix. 30 V                                                                                                                                                                                                                                                                                                                                                                                                                                                                                                                                                                                                                                                                                                                                                                                                                                                                                                                                                                                                                                                                                                                                                                                                                                                                                                                                                                                                                                                                                                                                                                                                                                                                                                       | Degree of protection (EN IEC 60529) | IP66K, IP67   |
| ECLASS-7.0 27279218  ECLASS-8.0 27279218  ECLASS-9.0 27060311  ECLASS-10.1 27060312  ECLASS-11.1 27060312  ECLASS-12.0 27060312  ETIM-5.0 EC01855  customs tariff number 85444290  GTIN 4048879609852  Packaging unit 1  Electrical data  Capacity CX 20 ms  Electrical data   Supply  Operating voltage AC min. 19,2 V  Operating voltage AC max. 28,8 V  Operating voltage DC max. 30 V                                                                                                                                                                                                                                                                                                                                                                                                                                                                                                                                                                                                                                                                                                                                                                                                                                                                                                                                                                                                                                                                                                                                                                                                                                                                                                                                                                                                                                                                                                                                                                                                                                                                                                                                      | Commercial data                     |               |
| ECLASS-8.0 27279218  ECLASS-9.0 27060311  ECLASS-10.1 27060312  ECLASS-11.1 27060312  ECLASS-12.0 27060312  ETIM-5.0 EC01855 customs tariff number 85444290  GTIN 4048879609852  Packaging unit 1  Electrical data  Capacity CX 20 ms  Electrical data   Supply  Operating voltage AC min. 19,2 V  Operating voltage AC max. 28,8 V  Operating voltage DC min. 18 V  Operating voltage DC min. 18 V  Operating voltage DC min. 18 V  Operating voltage DC max. 30 V                                                                                                                                                                                                                                                                                                                                                                                                                                                                                                                                                                                                                                                                                                                                                                                                                                                                                                                                                                                                                                                                                                                                                                                                                                                                                                                                                                                                                                                                                                                                                                                                                                                            | ECLASS-6.0                          | 27279218      |
| ECLASS-9.0 27060311 ECLASS-10.1 27060312 ECLASS-11.1 27060312 ECLASS-12.0 27060312 ETIM-5.0 EC001855 customs tariff number 85444290 GTIN 4048879609852 Packaging unit 1  Electrical data Capacity CX 20 ms  Electrical data   Supply  Operating voltage AC min. 19,2 V  Operating voltage AC max. 28,8 V  Operating voltage DC min. 18 V  Operating voltage DC min. 18 V  Operating voltage DC min. 30 V                                                                                                                                                                                                                                                                                                                                                                                                                                                                                                                                                                                                                                                                                                                                                                                                                                                                                                                                                                                                                                                                                                                                                                                                                                                                                                                                                                                                                                                                                                                                                                                                                                                                                                                       | ECLASS-7.0                          | 27279218      |
| ECLASS-10.1 27060312 ECLASS-11.1 27060312 ECLASS-12.0 27060312 ETIM-5.0 EC001855 customs tariff number 85444290 GTIN 4048879609852 Packaging unit 1  Electrical data Capacity CX 20 ms  Electrical data   Supply Operating voltage AC min. 19,2 V Operating voltage AC max. 28,8 V Operating voltage DC min. 18 V Operating voltage DC min. 30 V                                                                                                                                                                                                                                                                                                                                                                                                                                                                                                                                                                                                                                                                                                                                                                                                                                                                                                                                                                                                                                                                                                                                                                                                                                                                                                                                                                                                                                                                                                                                                                                                                                                                                                                                                                               | ECLASS-8.0                          | 27279218      |
| ECLASS-12.0 27060312 ETIM-5.0 EC001855 customs tariff number 85444290 GTIN 4048879609852 Packaging unit 1  Electrical data Capacity CX 20 ms  Electrical data   Supply Operating voltage AC min. 19,2 V Operating voltage AC max. 28,8 V Operating voltage DC min. 18 V Operating voltage DC min. 30 V                                                                                                                                                                                                                                                                                                                                                                                                                                                                                                                                                                                                                                                                                                                                                                                                                                                                                                                                                                                                                                                                                                                                                                                                                                                                                                                                                                                                                                                                                                                                                                                                                                                                                                                                                                                                                         | ECLASS-9.0                          | 27060311      |
| ECLASS-12.0 27060312 ETIM-5.0 EC001855 customs tariff number 85444290 GTIN 4048879609852 Packaging unit 1  Electrical data Capacity CX 20 ms  Electrical data   Supply Operating voltage AC 24 V Operating voltage AC max. 28,8 V Operating voltage DC min. 18 V Operating voltage DC min. 30 V                                                                                                                                                                                                                                                                                                                                                                                                                                                                                                                                                                                                                                                                                                                                                                                                                                                                                                                                                                                                                                                                                                                                                                                                                                                                                                                                                                                                                                                                                                                                                                                                                                                                                                                                                                                                                                | ECLASS-10.1                         | 27060312      |
| ETIM-5.0 EC001855 customs tariff number 85444290 GTIN 4048879609852 Packaging unit 1  Electrical data Capacity CX 20 ms  Electrical data   Supply Operating voltage AC in in 19,2 V Operating voltage AC max. 28,8 V Operating voltage DC max. 30 V                                                                                                                                                                                                                                                                                                                                                                                                                                                                                                                                                                                                                                                                                                                                                                                                                                                                                                                                                                                                                                                                                                                                                                                                                                                                                                                                                                                                                                                                                                                                                                                                                                                                                                                                                                                                                                                                            | ECLASS-11.1                         | 27060312      |
| Customs tariff number 85444290 GTIN 4048879609852 Packaging unit 1  Electrical data Capacity CX 20 ms  Electrical data   Supply Operating voltage AC 24 V Operating voltage AC min. 19,2 V Operating voltage AC max. 28,8 V Operating voltage DC max. 30 V                                                                                                                                                                                                                                                                                                                                                                                                                                                                                                                                                                                                                                                                                                                                                                                                                                                                                                                                                                                                                                                                                                                                                                                                                                                                                                                                                                                                                                                                                                                                                                                                                                                                                                                                                                                                                                                                     | ECLASS-12.0                         | 27060312      |
| Fackaging unit 1  Electrical data Capacity CX 20 ms  Electrical data   Supply Operating voltage AC in in. 19,2 V Operating voltage AC max. 28,8 V Operating voltage DC min. 18 V Operating voltage DC max. 30 V                                                                                                                                                                                                                                                                                                                                                                                                                                                                                                                                                                                                                                                                                                                                                                                                                                                                                                                                                                                                                                                                                                                                                                                                                                                                                                                                                                                                                                                                                                                                                                                                                                                                                                                                                                                                                                                                                                                | ETIM-5.0                            | EC001855      |
| Packaging unit 1  Electrical data Capacity CX 20 ms  Electrical data   Supply Operating voltage AC 24 V Operating voltage AC min. 19,2 V Operating voltage AC max. 28,8 V Operating voltage DC 24 V Operating voltage DC min. 18 V Operating voltage DC min. 30 V                                                                                                                                                                                                                                                                                                                                                                                                                                                                                                                                                                                                                                                                                                                                                                                                                                                                                                                                                                                                                                                                                                                                                                                                                                                                                                                                                                                                                                                                                                                                                                                                                                                                                                                                                                                                                                                              | customs tariff number               | 85444290      |
| Electrical data Capacity CX 20 ms  Electrical data   Supply Operating voltage AC 24 V Operating voltage AC min. 19,2 V Operating voltage AC max. 28,8 V Operating voltage DC 24 V Operating voltage DC 34 V Operating voltage DC 35 V Operating voltage DC min. 18 V Operating voltage DC max. 30 V                                                                                                                                                                                                                                                                                                                                                                                                                                                                                                                                                                                                                                                                                                                                                                                                                                                                                                                                                                                                                                                                                                                                                                                                                                                                                                                                                                                                                                                                                                                                                                                                                                                                                                                                                                                                                            | GTIN                                | 4048879609852 |
| Capacity CX 20 ms  Electrical data   Supply  Operating voltage AC 24 V  Operating voltage AC min. 19,2 V  Operating voltage AC max. 28,8 V  Operating voltage DC 24 V  Operating voltage DC 34 V  Operating voltage DC min. 18 V  Operating voltage DC max. 30 V                                                                                                                                                                                                                                                                                                                                                                                                                                                                                                                                                                                                                                                                                                                                                                                                                                                                                                                                                                                                                                                                                                                                                                                                                                                                                                                                                                                                                                                                                                                                                                                                                                                                                                                                                                                                                                                               | Packaging unit                      | 1             |
| Electrical data   Supply  Operating voltage AC 24 V  Operating voltage AC min. 19,2 V  Operating voltage AC max. 28,8 V  Operating voltage DC 24 V  Operating voltage DC min. 18 V  Operating voltage DC max. 30 V                                                                                                                                                                                                                                                                                                                                                                                                                                                                                                                                                                                                                                                                                                                                                                                                                                                                                                                                                                                                                                                                                                                                                                                                                                                                                                                                                                                                                                                                                                                                                                                                                                                                                                                                                                                                                                                                                                             | Electrical data                     |               |
| Operating voltage AC 24 V Operating voltage AC min. 19,2 V Operating voltage AC max. 28,8 V Operating voltage DC 24 V Operating voltage DC min. 18 V Operating voltage DC max. 30 V                                                                                                                                                                                                                                                                                                                                                                                                                                                                                                                                                                                                                                                                                                                                                                                                                                                                                                                                                                                                                                                                                                                                                                                                                                                                                                                                                                                                                                                                                                                                                                                                                                                                                                                                                                                                                                                                                                                                            | Capacity CX                         | 20 ms         |
| Operating voltage AC min. 19,2 V Operating voltage AC max. 28,8 V Operating voltage DC 24 V Operating voltage DC min. 18 V Operating voltage DC max. 30 V                                                                                                                                                                                                                                                                                                                                                                                                                                                                                                                                                                                                                                                                                                                                                                                                                                                                                                                                                                                                                                                                                                                                                                                                                                                                                                                                                                                                                                                                                                                                                                                                                                                                                                                                                                                                                                                                                                                                                                      | Electrical data   Supply            |               |
| Operating voltage AC max. 28,8 V Operating voltage DC 24 V Operating voltage DC min. 18 V Operating voltage DC max. 30 V                                                                                                                                                                                                                                                                                                                                                                                                                                                                                                                                                                                                                                                                                                                                                                                                                                                                                                                                                                                                                                                                                                                                                                                                                                                                                                                                                                                                                                                                                                                                                                                                                                                                                                                                                                                                                                                                                                                                                                                                       | Operating voltage AC                | 24 V          |
| Operating voltage DC 24 V Operating voltage DC min. 18 V Operating voltage DC max. 30 V                                                                                                                                                                                                                                                                                                                                                                                                                                                                                                                                                                                                                                                                                                                                                                                                                                                                                                                                                                                                                                                                                                                                                                                                                                                                                                                                                                                                                                                                                                                                                                                                                                                                                                                                                                                                                                                                                                                                                                                                                                        | Operating voltage AC min.           | 19,2 V        |
| Operating voltage DC min. 18 V Operating voltage DC max. 30 V                                                                                                                                                                                                                                                                                                                                                                                                                                                                                                                                                                                                                                                                                                                                                                                                                                                                                                                                                                                                                                                                                                                                                                                                                                                                                                                                                                                                                                                                                                                                                                                                                                                                                                                                                                                                                                                                                                                                                                                                                                                                  | Operating voltage AC max.           | 28,8 V        |
| Operating voltage DC max. 30 V                                                                                                                                                                                                                                                                                                                                                                                                                                                                                                                                                                                                                                                                                                                                                                                                                                                                                                                                                                                                                                                                                                                                                                                                                                                                                                                                                                                                                                                                                                                                                                                                                                                                                                                                                                                                                                                                                                                                                                                                                                                                                                 | Operating voltage DC                | 24 V          |
|                                                                                                                                                                                                                                                                                                                                                                                                                                                                                                                                                                                                                                                                                                                                                                                                                                                                                                                                                                                                                                                                                                                                                                                                                                                                                                                                                                                                                                                                                                                                                                                                                                                                                                                                                                                                                                                                                                                                                                                                                                                                                                                                | Operating voltage DC min.           | 18 V          |
| Cut-off peak voltage max. 55 V                                                                                                                                                                                                                                                                                                                                                                                                                                                                                                                                                                                                                                                                                                                                                                                                                                                                                                                                                                                                                                                                                                                                                                                                                                                                                                                                                                                                                                                                                                                                                                                                                                                                                                                                                                                                                                                                                                                                                                                                                                                                                                 | Operating voltage DC max.           | 30 V          |
|                                                                                                                                                                                                                                                                                                                                                                                                                                                                                                                                                                                                                                                                                                                                                                                                                                                                                                                                                                                                                                                                                                                                                                                                                                                                                                                                                                                                                                                                                                                                                                                                                                                                                                                                                                                                                                                                                                                                                                                                                                                                                                                                | Cut-off peak voltage max.           | 55 V          |