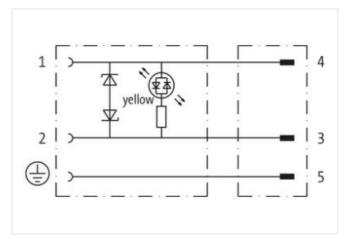

stay connected

| Current operating per contact max.                                                                                               | 4 A                                                            |
|----------------------------------------------------------------------------------------------------------------------------------|----------------------------------------------------------------|
| Current consumption max.                                                                                                         | 12 mA                                                          |
| Diagnostics                                                                                                                      |                                                                |
| Status indication LED                                                                                                            | yellow                                                         |
| Device protection   Electrical                                                                                                   |                                                                |
| Additional condition protection degree                                                                                           | inserted, screwed                                              |
| Rated surge voltage                                                                                                              | 0.8 kV                                                         |
|                                                                                                                                  | 0,0 114                                                        |
| Mechanical data   Material data                                                                                                  |                                                                |
| Color housing                                                                                                                    | black                                                          |
| Material housing                                                                                                                 | Plastic                                                        |
| Mechanical data   Mounting data                                                                                                  |                                                                |
| Mounting method                                                                                                                  | inserted, screwed                                              |
| Environmental characteristics   Climatic                                                                                         |                                                                |
| Operating temperature min.                                                                                                       | -25 °C                                                         |
| Operating temperature max.                                                                                                       | 85 °C                                                          |
| Additional condition temperature range                                                                                           | depending on cable quality                                     |
| Installation   Cable                                                                                                             |                                                                |
| Cable identification                                                                                                             | 256                                                            |
| Cable Type                                                                                                                       | 5                                                              |
| Printing color of wire insulation                                                                                                | white (isolation black)                                        |
| Jacket Color                                                                                                                     | gray                                                           |
| Type of Certificate                                                                                                              | cURus                                                          |
| Amount stranding                                                                                                                 | 1                                                              |
| Stranding                                                                                                                        | 3 wires twisted                                                |
| wire arrangement                                                                                                                 | black 1, black 2, green-yellow                                 |
| No. of bending cycles (C-track)                                                                                                  | 10 Mio. @ 25 °C                                                |
| Cable weigth                                                                                                                     | 48,4 g/m                                                       |
| Material jacket                                                                                                                  | PUR                                                            |
| Shore hardness jacket                                                                                                            | 58 ± 3 Shore D                                                 |
| Freedom from ingredients (jacket)                                                                                                | lead-free, cadmium-free, CFC-free, halogen-free, silicone-free |
| Outer-diameter (jacket)                                                                                                          | 5,2 mm                                                         |
| Tolerance outer diameter (sheath)                                                                                                | ± 5 %                                                          |
| Material wire insulation                                                                                                         | PP                                                             |
| Amount wires                                                                                                                     | 3                                                              |
| Outer diameter insulation                                                                                                        | 1,7 mm                                                         |
| Outer diameter tolerance core insulation                                                                                         | ± 5 %                                                          |
| Shore hardness wire insulation                                                                                                   | 74 ± 3 Shore D                                                 |
| Ingredient freeness wire insulation                                                                                              | lead-free, cadmium-free, CFC-free, halogen-free, silicone-free |
| Printing color of wire insulation                                                                                                | white (isolation black)                                        |
| Amount strands (wire)                                                                                                            | 42                                                             |
| Diameter of single wires                                                                                                         | 0,15 mm                                                        |
| Conductor crosssection (wire)                                                                                                    | 0,75 mm <sup>2</sup>                                           |
| Material conductor wire                                                                                                          | Stranded copper wire, bare                                     |
| Conductor type (wire)                                                                                                            | strand class 6                                                 |
| Traversing distance (C-track)                                                                                                    | 5 m @ 25 °C   horizontal                                       |
| Current load capacity (standard)                                                                                                 | to DIN VDE 0298-4                                              |
| Current load capacity min. wire                                                                                                  | 12 A                                                           |
| Electrical resistance line constant wire                                                                                         | 26 Ω/km @ 20 °C                                                |
|                                                                                                                                  |                                                                |
| Nominal voltage power AC max.                                                                                                    | 300 V                                                          |
| Nominal voltage power AC max.  Power frequency withstand voltage power (wire - jacket)  AC withstand voltage power (wire - wire) | 300 V<br>2,5 kV @ 60 s<br>2,5 kV @ 60 s                        |