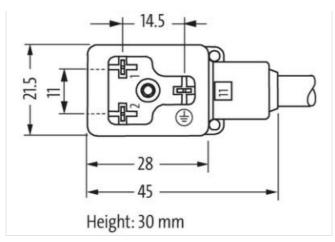

## Illustration

stay connected

Product may differ from Image

| Thread M3 Degree of protection (EN IEC 60529) IP66K, IP67  Side 2  Tightening torque 0,6 Nm Thread M12 x 1 Degree of protection (EN IEC 60529) IP66K, IP67  Commercial data  ECLASS-6.0 27279218  ECLASS-7.0 27279218  ECLASS-8.0 27279218  ECLASS-9.0 27060311  ECLASS-9.0 27060312  ECLASS-10.1 27060312  ECLASS-11.1 27060312  ECLASS-12.0 27060312  ECLASS-10.1 27060312  ECLASS-1 | Cable length                        | 1 m           |
|--------------------------------------------------------------------------------------------------------------------------------------------------------------------------------------------------------------------------------------------------------------------------------------------------------------------------------------------------------------------------------------------------------------------------------------------------------------------------------------------------------------------------------------------------------------------------------------------------------------------------------------------------------------------------------------------------------------------------------------------------------------------------------------------------------------------------------------------------------------------------------------------------------------------------------------------------------------------------------------------------------------------------------------------------------------------------------------------------------------------------------------------------------------------------------------------------------------------------------------------------------------------------------------------------------------------------------------------------------------------------------------------------------------------------------------------------------------------------------------------------------------------------------------------------------------------------------------------------------------------------------------------------------------------------------------------------------------------------------------------------------------------------------------------------------------------------------------------------------------------------------------------------------------------------------------------------------------------------------------------------------------------------------------------------------------------------------------------------------------------------------|-------------------------------------|---------------|
| Thread M3 Degree of protection (EN IEC 60529) IP66K, IP67  Side 2  Tightening torque 0,6 Nm Thread M12 x 1 Degree of protection (EN IEC 60529) IP66K, IP67  Commercial data  ECLASS-6.0 27279218 ECLASS-7.0 27279218 ECLASS-8.0 27279218 ECLASS-9.0 27060311 ECLASS-9.0 27060312 ECLASS-10.1 27060312 ECLASS-11.1 27060312 ECLASS-12.0 27060312 ECLASS-12.0 27060312 ECLASS-13.0 ECO01855 CUSTON 4048879609852 Packaging unit 1  Electrical data  Capacity CX 20 ms  Electrical data   Supply  Operating voltage AC min. 19,2 V  Operating voltage AC min. 18 V  Operating voltage DC min. 18 V  Operating voltage DC min. 18 V                                                                                                                                                                                                                                                                                                                                                                                                                                                                                                                                                                                                                                                                                                                                                                                                                                                                                                                                                                                                                                                                                                                                                                                                                                                                                                                                                                                                                                                                                                | Side 1                              |               |
| Degree of protection (EN IEC 60529)         IP66K, IP67           Side 2         Tightening torque         0,6 Nm           Thread         M12 x 1           Degree of protection (EN IEC 60529)         IP66K, IP67           Commercial data           ECLASS-6.0         27279218           ECLASS-7.0         27279218           ECLASS-8.0         27279218           ECLASS-9.0         27060311           ECLASS-10.1         27060312           ECLASS-11.1         27060312           ECLASS-12.0         27060312           ETIM-5.0         EC001855           Customs tariff number         85444290           GTIN         4048879609852           Packaging unit         1           Electrical data         Capacity CX         20 ms           Electrical data   Supply         Operating voltage AC         24 V           Operating voltage AC max.         28,8 V           Operating voltage DC min.         18 V           Operating voltage DC min.         18 V           Operating voltage DC min.         30 V                                                                                                                                                                                                                                                                                                                                                                                                                                                                                                                                                                                                                                                                                                                                                                                                                                                                                                                                                                                                                                                                                        | Tightening torque                   | 0,4 Nm        |
| Side 2           Tightening torque         0,6 Nm           Thread         M12 x 1           Degree of protection (EN IEC 60529)         IP66K, IP67           Commercial data           ECLASS-6.0         27279218           ECLASS-7.0         27279218           ECLASS-8.0         27279218           ECLASS-9.0         27060311           ECLASS-9.0         27060312           ECLASS-10.1         27060312           ECLASS-11.1         27060312           ECLASS-12.0         27060312           ECLASS-10.1         27060312           ECLASS-10.1         27060312           ECLASS-10.1         27060312           ECLASS-10.0         EC001855           customs tariff number         8544290           GTIN         4048879609852           Packaging unit         1           Electrical data         Electrical data           Capacity CX         20 ms           Electrical data   Suppty           Operating voltage AC min.         19.2 V           Operating voltage AC min.         19.2 V           Operating voltage AC min.         19.2 V           Operating voltage AC min.         18 V           Op                                                                                                                                                                                                                                                                                                                                                                                                                                                                                                                                                                                                                                                                                                                                                                                                                                                                                                                                                                                          | Thread                              | M3            |
| Tightening torque 0.6 Nm  Thread M12 x 1  Degree of protection (EN IEC 60529) IP66K, IP67  Commercial data  ECLASS-6.0 27279218  ECLASS-7.0 2729218  ECLASS-9.0 27060311  ECLASS-9.0 27060312  ECLASS-10.1 27060312  ECLASS-11.1 27060312  ECLASS-12.0 27060312  ECLASS-12.0 27060312  ECLASS-12.0 12060312  ECLASS-12.0 12060312  ECLASS-12.0 27060312  ECLASS-12.0 27060311  ECLASS-12.0 2706031  ECLASS-12.0 2706031 | Degree of protection (EN IEC 60529) | IP66K, IP67   |
| Thread M12 x 1  Degree of protection (EN IEC 60529) IP66K, IP67  Commercial data  ECLASS-6.0 27279218  ECLASS-7.0 27279218  ECLASS-8.0 27279218  ECLASS-9.0 27060311  ECLASS-10.1 27060312  ECLASS-11.1 27060312  ECLASS-11.1 27060312  ECLASS-12.0 27060312  ETIM-5.0 EC001855  customs tariff number 85444290  GTIN 4048879609852  Packaging unit 1  Electrical data  Capacity CX 20 ms  Electrical data   Supply  Operating voltage AC max. 28,8 V  Operating voltage AC max. 28,8 V  Operating voltage DC min. 18 V  Operating voltage DC min. 18 V  Operating voltage DC max. 30 V                                                                                                                                                                                                                                                                                                                                                                                                                                                                                                                                                                                                                                                                                                                                                                                                                                                                                                                                                                                                                                                                                                                                                                                                                                                                                                                                                                                                                                                                                                                                        | Side 2                              |               |
| Degree of protection (EN IEC 60529)         IP66K, IP67           Commercial data         ECLASS-6.0         27279218           ECLASS-7.0         27279218         ECLASS-8.0         ECLASS-9.0           ECLASS-9.0         27060311         ECLASS-9.0         ECLASS-10.1         ECLASS-10.1         ECLASS-11.1         27060312           ECLASS-12.0         27060312         ECLASS-12.0         EC001855           customs tariff number         85444290         ECTIM-5.0         EC001855           customs tariff number         85444290         ECTIM-5.0         ECOMPARE CONTROLL           GTIN         4048879609852         Packaging unit         1           Electrical data         Electrical data         Electrical data           Operating vOltage AC         24 V           Operating voltage AC min.         19.2 V           Operating voltage AC min.         19.2 V           Operating voltage DC min.         18 V           Operating voltage DC min.         18 V           Operating voltage DC min.         30 V                                                                                                                                                                                                                                                                                                                                                                                                                                                                                                                                                                                                                                                                                                                                                                                                                                                                                                                                                                                                                                                                      | Tightening torque                   | 0,6 Nm        |
| Commercial data           ECLASS-6.0         27279218           ECLASS-7.0         27279218           ECLASS-8.0         27279218           ECLASS-9.0         27060311           ECLASS-10.1         27060312           ECLASS-11.1         27060312           ECLASS-12.0         27060312           ETIM-5.0         ECO01855           customs tariff number         85444290           GTIN         4048879609852           Packaging unit         1           Electrical data           Capacity CX         20 ms           Electrical data   Supply           Operating voltage AC         24 V           Operating voltage AC max.         28,8 V           Operating voltage DC max.         30 V                                                                                                                                                                                                                                                                                                                                                                                                                                                                                                                                                                                                                                                                                                                                                                                                                                                                                                                                                                                                                                                                                                                                                                                                                                                                                                                                                                                                                     | Thread                              | M12 x 1       |
| ECLASS-6.0 27279218 ECLASS-7.0 2779218 ECLASS-8.0 27279218 ECLASS-9.0 27060311 ECLASS-10.1 27060312 ECLASS-11.1 27060312 ECLASS-12.0 27060312 ECLASS-12.0 27060312 ECLASS-12.0 ECO01855 customs tariff number 85444290 GTIN 4048879609852 Packaging unit 1  Electrical data Capacity CX 20 ms  Electrical data   Supply Operating voltage AC min. 19,2 V Operating voltage AC max. 28,8 V Operating voltage DC mix. 30 V                                                                                                                                                                                                                                                                                                                                                                                                                                                                                                                                                                                                                                                                                                                                                                                                                                                                                                                                                                                                                                                                                                                                                                                                                                                                                                                                                                                                                                                                                                                                                                                                                                                                                                       | Degree of protection (EN IEC 60529) | IP66K, IP67   |
| ECLASS-7.0 27279218  ECLASS-8.0 27279218  ECLASS-9.0 27060311  ECLASS-10.1 27060312  ECLASS-11.1 27060312  ECLASS-12.0 27060312  ETIM-5.0 EC01855  customs tariff number 85444290  GTIN 4048879609852  Packaging unit 1  Electrical data  Capacity CX 20 ms  Electrical data   Supply  Operating voltage AC min. 19,2 V  Operating voltage AC max. 28,8 V  Operating voltage DC max. 30 V                                                                                                                                                                                                                                                                                                                                                                                                                                                                                                                                                                                                                                                                                                                                                                                                                                                                                                                                                                                                                                                                                                                                                                                                                                                                                                                                                                                                                                                                                                                                                                                                                                                                                                                                      | Commercial data                     |               |
| ECLASS-8.0 27279218  ECLASS-9.0 27060311  ECLASS-10.1 27060312  ECLASS-11.1 27060312  ECLASS-12.0 27060312  ETIM-5.0 EC01855 customs tariff number 85444290  GTIN 4048879609852  Packaging unit 1  Electrical data  Capacity CX 20 ms  Electrical data   Supply  Operating voltage AC min. 19,2 V  Operating voltage AC max. 28,8 V  Operating voltage DC min. 18 V  Operating voltage DC min. 18 V  Operating voltage DC min. 18 V  Operating voltage DC max. 30 V                                                                                                                                                                                                                                                                                                                                                                                                                                                                                                                                                                                                                                                                                                                                                                                                                                                                                                                                                                                                                                                                                                                                                                                                                                                                                                                                                                                                                                                                                                                                                                                                                                                            | ECLASS-6.0                          | 27279218      |
| ECLASS-9.0 27060311 ECLASS-10.1 27060312 ECLASS-11.1 27060312 ECLASS-12.0 27060312 ETIM-5.0 EC001855 customs tariff number 85444290 GTIN 4048879609852 Packaging unit 1  Electrical data Capacity CX 20 ms  Electrical data   Supply  Operating voltage AC min. 19,2 V  Operating voltage AC max. 28,8 V  Operating voltage DC min. 18 V  Operating voltage DC min. 18 V  Operating voltage DC min. 30 V                                                                                                                                                                                                                                                                                                                                                                                                                                                                                                                                                                                                                                                                                                                                                                                                                                                                                                                                                                                                                                                                                                                                                                                                                                                                                                                                                                                                                                                                                                                                                                                                                                                                                                                       | ECLASS-7.0                          | 27279218      |
| ECLASS-10.1 27060312 ECLASS-11.1 27060312 ECLASS-12.0 27060312 ETIM-5.0 EC001855 customs tariff number 85444290 GTIN 4048879609852 Packaging unit 1  Electrical data Capacity CX 20 ms  Electrical data   Supply Operating voltage AC min. 19,2 V Operating voltage AC max. 28,8 V Operating voltage DC min. 18 V Operating voltage DC min. 30 V                                                                                                                                                                                                                                                                                                                                                                                                                                                                                                                                                                                                                                                                                                                                                                                                                                                                                                                                                                                                                                                                                                                                                                                                                                                                                                                                                                                                                                                                                                                                                                                                                                                                                                                                                                               | ECLASS-8.0                          | 27279218      |
| ECLASS-12.0 27060312 ETIM-5.0 EC001855 customs tariff number 85444290 GTIN 4048879609852 Packaging unit 1  Electrical data Capacity CX 20 ms  Electrical data   Supply Operating voltage AC min. 19,2 V Operating voltage AC max. 28,8 V Operating voltage DC min. 18 V Operating voltage DC min. 30 V                                                                                                                                                                                                                                                                                                                                                                                                                                                                                                                                                                                                                                                                                                                                                                                                                                                                                                                                                                                                                                                                                                                                                                                                                                                                                                                                                                                                                                                                                                                                                                                                                                                                                                                                                                                                                         | ECLASS-9.0                          | 27060311      |
| ECLASS-12.0 27060312 ETIM-5.0 EC001855 customs tariff number 85444290 GTIN 4048879609852 Packaging unit 1  Electrical data Capacity CX 20 ms  Electrical data   Supply Operating voltage AC 24 V Operating voltage AC max. 28,8 V Operating voltage DC min. 18 V Operating voltage DC min. 30 V                                                                                                                                                                                                                                                                                                                                                                                                                                                                                                                                                                                                                                                                                                                                                                                                                                                                                                                                                                                                                                                                                                                                                                                                                                                                                                                                                                                                                                                                                                                                                                                                                                                                                                                                                                                                                                | ECLASS-10.1                         | 27060312      |
| ETIM-5.0 EC001855 customs tariff number 85444290 GTIN 4048879609852 Packaging unit 1  Electrical data Capacity CX 20 ms  Electrical data   Supply Operating voltage AC in in 19,2 V Operating voltage AC max. 28,8 V Operating voltage DC max. 30 V                                                                                                                                                                                                                                                                                                                                                                                                                                                                                                                                                                                                                                                                                                                                                                                                                                                                                                                                                                                                                                                                                                                                                                                                                                                                                                                                                                                                                                                                                                                                                                                                                                                                                                                                                                                                                                                                            | ECLASS-11.1                         | 27060312      |
| Customs tariff number 85444290 GTIN 4048879609852 Packaging unit 1  Electrical data Capacity CX 20 ms  Electrical data   Supply Operating voltage AC 24 V Operating voltage AC min. 19,2 V Operating voltage AC max. 28,8 V Operating voltage DC max. 30 V                                                                                                                                                                                                                                                                                                                                                                                                                                                                                                                                                                                                                                                                                                                                                                                                                                                                                                                                                                                                                                                                                                                                                                                                                                                                                                                                                                                                                                                                                                                                                                                                                                                                                                                                                                                                                                                                     | ECLASS-12.0                         | 27060312      |
| Fackaging unit 1  Electrical data Capacity CX 20 ms  Electrical data   Supply Operating voltage AC in in. 19,2 V Operating voltage AC max. 28,8 V Operating voltage DC min. 18 V Operating voltage DC max. 30 V                                                                                                                                                                                                                                                                                                                                                                                                                                                                                                                                                                                                                                                                                                                                                                                                                                                                                                                                                                                                                                                                                                                                                                                                                                                                                                                                                                                                                                                                                                                                                                                                                                                                                                                                                                                                                                                                                                                | ETIM-5.0                            | EC001855      |
| Packaging unit 1  Electrical data Capacity CX 20 ms  Electrical data   Supply Operating voltage AC 24 V Operating voltage AC min. 19,2 V Operating voltage AC max. 28,8 V Operating voltage DC 24 V Operating voltage DC min. 18 V Operating voltage DC min. 30 V                                                                                                                                                                                                                                                                                                                                                                                                                                                                                                                                                                                                                                                                                                                                                                                                                                                                                                                                                                                                                                                                                                                                                                                                                                                                                                                                                                                                                                                                                                                                                                                                                                                                                                                                                                                                                                                              | customs tariff number               | 85444290      |
| Electrical data Capacity CX 20 ms  Electrical data   Supply Operating voltage AC 24 V Operating voltage AC min. 19,2 V Operating voltage AC max. 28,8 V Operating voltage DC 24 V Operating voltage DC 34 V Operating voltage DC 35 V Operating voltage DC min. 18 V Operating voltage DC max. 30 V                                                                                                                                                                                                                                                                                                                                                                                                                                                                                                                                                                                                                                                                                                                                                                                                                                                                                                                                                                                                                                                                                                                                                                                                                                                                                                                                                                                                                                                                                                                                                                                                                                                                                                                                                                                                                            | GTIN                                | 4048879609852 |
| Capacity CX 20 ms  Electrical data   Supply  Operating voltage AC 24 V  Operating voltage AC min. 19,2 V  Operating voltage AC max. 28,8 V  Operating voltage DC 24 V  Operating voltage DC 34 V  Operating voltage DC min. 18 V  Operating voltage DC max. 30 V                                                                                                                                                                                                                                                                                                                                                                                                                                                                                                                                                                                                                                                                                                                                                                                                                                                                                                                                                                                                                                                                                                                                                                                                                                                                                                                                                                                                                                                                                                                                                                                                                                                                                                                                                                                                                                                               | Packaging unit                      | 1             |
| Electrical data   Supply  Operating voltage AC 24 V  Operating voltage AC min. 19,2 V  Operating voltage AC max. 28,8 V  Operating voltage DC 24 V  Operating voltage DC min. 18 V  Operating voltage DC max. 30 V                                                                                                                                                                                                                                                                                                                                                                                                                                                                                                                                                                                                                                                                                                                                                                                                                                                                                                                                                                                                                                                                                                                                                                                                                                                                                                                                                                                                                                                                                                                                                                                                                                                                                                                                                                                                                                                                                                             | Electrical data                     |               |
| Operating voltage AC 24 V Operating voltage AC min. 19,2 V Operating voltage AC max. 28,8 V Operating voltage DC 24 V Operating voltage DC min. 18 V Operating voltage DC max. 30 V                                                                                                                                                                                                                                                                                                                                                                                                                                                                                                                                                                                                                                                                                                                                                                                                                                                                                                                                                                                                                                                                                                                                                                                                                                                                                                                                                                                                                                                                                                                                                                                                                                                                                                                                                                                                                                                                                                                                            | Capacity CX                         | 20 ms         |
| Operating voltage AC min. 19,2 V Operating voltage AC max. 28,8 V Operating voltage DC 24 V Operating voltage DC min. 18 V Operating voltage DC max. 30 V                                                                                                                                                                                                                                                                                                                                                                                                                                                                                                                                                                                                                                                                                                                                                                                                                                                                                                                                                                                                                                                                                                                                                                                                                                                                                                                                                                                                                                                                                                                                                                                                                                                                                                                                                                                                                                                                                                                                                                      | Electrical data   Supply            |               |
| Operating voltage AC max. 28,8 V Operating voltage DC 24 V Operating voltage DC min. 18 V Operating voltage DC max. 30 V                                                                                                                                                                                                                                                                                                                                                                                                                                                                                                                                                                                                                                                                                                                                                                                                                                                                                                                                                                                                                                                                                                                                                                                                                                                                                                                                                                                                                                                                                                                                                                                                                                                                                                                                                                                                                                                                                                                                                                                                       | Operating voltage AC                | 24 V          |
| Operating voltage DC 24 V Operating voltage DC min. 18 V Operating voltage DC max. 30 V                                                                                                                                                                                                                                                                                                                                                                                                                                                                                                                                                                                                                                                                                                                                                                                                                                                                                                                                                                                                                                                                                                                                                                                                                                                                                                                                                                                                                                                                                                                                                                                                                                                                                                                                                                                                                                                                                                                                                                                                                                        | Operating voltage AC min.           | 19,2 V        |
| Operating voltage DC min. 18 V Operating voltage DC max. 30 V                                                                                                                                                                                                                                                                                                                                                                                                                                                                                                                                                                                                                                                                                                                                                                                                                                                                                                                                                                                                                                                                                                                                                                                                                                                                                                                                                                                                                                                                                                                                                                                                                                                                                                                                                                                                                                                                                                                                                                                                                                                                  | Operating voltage AC max.           | 28,8 V        |
| Operating voltage DC max. 30 V                                                                                                                                                                                                                                                                                                                                                                                                                                                                                                                                                                                                                                                                                                                                                                                                                                                                                                                                                                                                                                                                                                                                                                                                                                                                                                                                                                                                                                                                                                                                                                                                                                                                                                                                                                                                                                                                                                                                                                                                                                                                                                 | Operating voltage DC                | 24 V          |
|                                                                                                                                                                                                                                                                                                                                                                                                                                                                                                                                                                                                                                                                                                                                                                                                                                                                                                                                                                                                                                                                                                                                                                                                                                                                                                                                                                                                                                                                                                                                                                                                                                                                                                                                                                                                                                                                                                                                                                                                                                                                                                                                | Operating voltage DC min.           | 18 V          |
| Cut-off peak voltage max. 55 V                                                                                                                                                                                                                                                                                                                                                                                                                                                                                                                                                                                                                                                                                                                                                                                                                                                                                                                                                                                                                                                                                                                                                                                                                                                                                                                                                                                                                                                                                                                                                                                                                                                                                                                                                                                                                                                                                                                                                                                                                                                                                                 | Operating voltage DC max.           | 30 V          |
|                                                                                                                                                                                                                                                                                                                                                                                                                                                                                                                                                                                                                                                                                                                                                                                                                                                                                                                                                                                                                                                                                                                                                                                                                                                                                                                                                                                                                                                                                                                                                                                                                                                                                                                                                                                                                                                                                                                                                                                                                                                                                                                                | Cut-off peak voltage max.           | 55 V          |