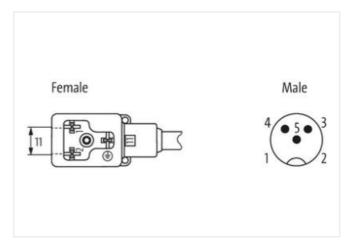

## Illustration

stay connected

Product may differ from Image

| Thread M3 Degree of protection (EN IEC 60529) IP66K, IP67  Side 2  Tightening torque 0,6 Nm Thread M12 x 1 Degree of protection (EN IEC 60529) IP66K, IP67  Commercial data  ECLASS-6.0 27279218  ECLASS-7.0 27279218  ECLASS-8.0 27279218  ECLASS-9.0 27060311  ECLASS-9.0 27060312  ECLASS-10.1 27060312  ECLASS-11.1 27060312  ECLASS-12.0 27060312  ECLASS-10.1 27060312  ECLASS-1 | Cable length                        | 1 m           |
|--------------------------------------------------------------------------------------------------------------------------------------------------------------------------------------------------------------------------------------------------------------------------------------------------------------------------------------------------------------------------------------------------------------------------------------------------------------------------------------------------------------------------------------------------------------------------------------------------------------------------------------------------------------------------------------------------------------------------------------------------------------------------------------------------------------------------------------------------------------------------------------------------------------------------------------------------------------------------------------------------------------------------------------------------------------------------------------------------------------------------------------------------------------------------------------------------------------------------------------------------------------------------------------------------------------------------------------------------------------------------------------------------------------------------------------------------------------------------------------------------------------------------------------------------------------------------------------------------------------------------------------------------------------------------------------------------------------------------------------------------------------------------------------------------------------------------------------------------------------------------------------------------------------------------------------------------------------------------------------------------------------------------------------------------------------------------------------------------------------------------------|-------------------------------------|---------------|
| Thread M3 Degree of protection (EN IEC 60529) IP66K, IP67  Side 2  Tightening torque 0,6 Nm Thread M12 x 1 Degree of protection (EN IEC 60529) IP66K, IP67  Commercial data  ECLASS-6.0 27279218 ECLASS-7.0 27279218 ECLASS-8.0 27279218 ECLASS-9.0 27060311 ECLASS-9.0 27060312 ECLASS-10.1 27060312 ECLASS-11.1 27060312 ECLASS-12.0 27060312 ECLASS-12.0 27060312 ECLASS-13.0 ECO01855 CUSTON 4048879609852 Packaging unit 1  Electrical data  Capacity CX 20 ms  Electrical data   Supply  Operating voltage AC min. 19,2 V  Operating voltage AC min. 18 V  Operating voltage DC min. 18 V  Operating voltage DC min. 18 V                                                                                                                                                                                                                                                                                                                                                                                                                                                                                                                                                                                                                                                                                                                                                                                                                                                                                                                                                                                                                                                                                                                                                                                                                                                                                                                                                                                                                                                                                                | Side 1                              |               |
| Degree of protection (EN IEC 60529)         IP66K, IP67           Side 2         Tightening torque         0,6 Nm           Thread         M12 x 1           Degree of protection (EN IEC 60529)         IP66K, IP67           Commercial data           ECLASS-6.0         27279218           ECLASS-7.0         27279218           ECLASS-8.0         27279218           ECLASS-9.0         27060311           ECLASS-10.1         27060312           ECLASS-11.1         27060312           ECLASS-12.0         27060312           ETIM-5.0         EC001855           Customs tariff number         85444290           GTIN         4048879609852           Packaging unit         1           Electrical data         Capacity CX         20 ms           Electrical data   Supply         Operating voltage AC         24 V           Operating voltage AC max.         28,8 V           Operating voltage DC min.         18 V           Operating voltage DC min.         18 V           Operating voltage DC min.         30 V                                                                                                                                                                                                                                                                                                                                                                                                                                                                                                                                                                                                                                                                                                                                                                                                                                                                                                                                                                                                                                                                                        | Tightening torque                   | 0,4 Nm        |
| Side 2           Tightening torque         0,6 Nm           Thread         M12 x 1           Degree of protection (EN IEC 60529)         IP66K, IP67           Commercial data           ECLASS-6.0         27279218           ECLASS-7.0         27279218           ECLASS-8.0         27279218           ECLASS-9.0         27060311           ECLASS-9.0         27060312           ECLASS-10.1         27060312           ECLASS-11.1         27060312           ECLASS-12.0         27060312           ECLASS-10.1         27060312           ECLASS-10.1         27060312           ECLASS-10.1         27060312           ECLASS-10.0         EC001855           customs tariff number         8544290           GTIN         4048879609852           Packaging unit         1           Electrical data         Electrical data           Capacity CX         20 ms           Electrical data   Suppty           Operating voltage AC min.         19.2 V           Operating voltage AC min.         19.2 V           Operating voltage AC min.         19.2 V           Operating voltage AC min.         18 V           Op                                                                                                                                                                                                                                                                                                                                                                                                                                                                                                                                                                                                                                                                                                                                                                                                                                                                                                                                                                                          | Thread                              | M3            |
| Tightening torque 0.6 Nm  Thread M12 x 1  Degree of protection (EN IEC 60529) IP66K, IP67  Commercial data  ECLASS-6.0 27279218  ECLASS-7.0 2729218  ECLASS-9.0 27060311  ECLASS-9.0 27060312  ECLASS-10.1 27060312  ECLASS-11.1 27060312  ECLASS-12.0 27060312  ECLASS-12.0 27060312  ECLASS-12.0 12060312  ECLASS-12.0 12060312  ECLASS-12.0 27060312  ECLASS-12.0 27060311  ECLASS-12.0 2706031  ECLASS-12.0 2706031 | Degree of protection (EN IEC 60529) | IP66K, IP67   |
| Thread M12 x 1  Degree of protection (EN IEC 60529) IP66K, IP67  Commercial data  ECLASS-6.0 27279218  ECLASS-7.0 27279218  ECLASS-8.0 27279218  ECLASS-9.0 27060311  ECLASS-10.1 27060312  ECLASS-11.1 27060312  ECLASS-11.1 27060312  ECLASS-12.0 27060312  ETIM-5.0 EC001855  customs tariff number 85444290  GTIN 4048879609852  Packaging unit 1  Electrical data  Capacity CX 20 ms  Electrical data   Supply  Operating voltage AC max. 28,8 V  Operating voltage AC max. 28,8 V  Operating voltage DC min. 18 V  Operating voltage DC min. 18 V  Operating voltage DC max. 30 V                                                                                                                                                                                                                                                                                                                                                                                                                                                                                                                                                                                                                                                                                                                                                                                                                                                                                                                                                                                                                                                                                                                                                                                                                                                                                                                                                                                                                                                                                                                                        | Side 2                              |               |
| Degree of protection (EN IEC 60529)         IP66K, IP67           Commercial data         ECLASS-6.0         27279218           ECLASS-7.0         27279218         ECLASS-8.0         ECLASS-9.0           ECLASS-9.0         27060311         ECLASS-9.0         ECLASS-10.1         ECLASS-10.1         ECLASS-11.1         27060312           ECLASS-12.0         27060312         ECLASS-12.0         EC001855           customs tariff number         85444290         ECTIM-5.0         EC001855           customs tariff number         85444290         ECTIM-5.0         ECOMPARE CONTROLL           GTIN         4048879609852         Packaging unit         1           Electrical data         Electrical data         Electrical data           Operating vOltage AC         24 V           Operating voltage AC min.         19.2 V           Operating voltage AC min.         19.2 V           Operating voltage DC min.         18 V           Operating voltage DC min.         18 V           Operating voltage DC min.         30 V                                                                                                                                                                                                                                                                                                                                                                                                                                                                                                                                                                                                                                                                                                                                                                                                                                                                                                                                                                                                                                                                      | Tightening torque                   | 0,6 Nm        |
| Commercial data           ECLASS-6.0         27279218           ECLASS-7.0         27279218           ECLASS-8.0         27279218           ECLASS-9.0         27060311           ECLASS-10.1         27060312           ECLASS-11.1         27060312           ECLASS-12.0         27060312           ETIM-5.0         ECO01855           customs tariff number         85444290           GTIN         4048879609852           Packaging unit         1           Electrical data           Capacity CX         20 ms           Electrical data   Supply           Operating voltage AC         24 V           Operating voltage AC max.         28,8 V           Operating voltage DC max.         30 V                                                                                                                                                                                                                                                                                                                                                                                                                                                                                                                                                                                                                                                                                                                                                                                                                                                                                                                                                                                                                                                                                                                                                                                                                                                                                                                                                                                                                     | Thread                              | M12 x 1       |
| ECLASS-6.0 27279218 ECLASS-7.0 2779218 ECLASS-8.0 27279218 ECLASS-9.0 27060311 ECLASS-10.1 27060312 ECLASS-11.1 27060312 ECLASS-12.0 27060312 ECLASS-12.0 27060312 ECLASS-12.0 ECO01855 customs tariff number 85444290 GTIN 4048879609852 Packaging unit 1  Electrical data Capacity CX 20 ms  Electrical data   Supply Operating voltage AC min. 19,2 V Operating voltage AC max. 28,8 V Operating voltage DC mix. 30 V                                                                                                                                                                                                                                                                                                                                                                                                                                                                                                                                                                                                                                                                                                                                                                                                                                                                                                                                                                                                                                                                                                                                                                                                                                                                                                                                                                                                                                                                                                                                                                                                                                                                                                       | Degree of protection (EN IEC 60529) | IP66K, IP67   |
| ECLASS-7.0 27279218  ECLASS-8.0 27279218  ECLASS-9.0 27060311  ECLASS-10.1 27060312  ECLASS-11.1 27060312  ECLASS-12.0 27060312  ETIM-5.0 EC01855  customs tariff number 85444290  GTIN 4048879609852  Packaging unit 1  Electrical data  Capacity CX 20 ms  Electrical data   Supply  Operating voltage AC min. 19,2 V  Operating voltage AC max. 28,8 V  Operating voltage DC max. 30 V                                                                                                                                                                                                                                                                                                                                                                                                                                                                                                                                                                                                                                                                                                                                                                                                                                                                                                                                                                                                                                                                                                                                                                                                                                                                                                                                                                                                                                                                                                                                                                                                                                                                                                                                      | Commercial data                     |               |
| ECLASS-8.0 27279218  ECLASS-9.0 27060311  ECLASS-10.1 27060312  ECLASS-11.1 27060312  ECLASS-12.0 27060312  ETIM-5.0 EC01855 customs tariff number 85444290  GTIN 4048879609852  Packaging unit 1  Electrical data  Capacity CX 20 ms  Electrical data   Supply  Operating voltage AC min. 19,2 V  Operating voltage AC max. 28,8 V  Operating voltage DC min. 18 V  Operating voltage DC min. 18 V  Operating voltage DC min. 18 V  Operating voltage DC max. 30 V                                                                                                                                                                                                                                                                                                                                                                                                                                                                                                                                                                                                                                                                                                                                                                                                                                                                                                                                                                                                                                                                                                                                                                                                                                                                                                                                                                                                                                                                                                                                                                                                                                                            | ECLASS-6.0                          | 27279218      |
| ECLASS-9.0 27060311 ECLASS-10.1 27060312 ECLASS-11.1 27060312 ECLASS-12.0 27060312 ETIM-5.0 EC001855 customs tariff number 85444290 GTIN 4048879609852 Packaging unit 1  Electrical data Capacity CX 20 ms  Electrical data   Supply  Operating voltage AC min. 19,2 V  Operating voltage AC max. 28,8 V  Operating voltage DC min. 18 V  Operating voltage DC min. 18 V  Operating voltage DC min. 30 V                                                                                                                                                                                                                                                                                                                                                                                                                                                                                                                                                                                                                                                                                                                                                                                                                                                                                                                                                                                                                                                                                                                                                                                                                                                                                                                                                                                                                                                                                                                                                                                                                                                                                                                       | ECLASS-7.0                          | 27279218      |
| ECLASS-10.1 27060312 ECLASS-11.1 27060312 ECLASS-12.0 27060312 ETIM-5.0 EC001855 customs tariff number 85444290 GTIN 4048879609852 Packaging unit 1  Electrical data Capacity CX 20 ms  Electrical data   Supply Operating voltage AC min. 19,2 V Operating voltage AC max. 28,8 V Operating voltage DC min. 18 V Operating voltage DC min. 30 V                                                                                                                                                                                                                                                                                                                                                                                                                                                                                                                                                                                                                                                                                                                                                                                                                                                                                                                                                                                                                                                                                                                                                                                                                                                                                                                                                                                                                                                                                                                                                                                                                                                                                                                                                                               | ECLASS-8.0                          | 27279218      |
| ECLASS-12.0 27060312 ETIM-5.0 EC001855 customs tariff number 85444290 GTIN 4048879609852 Packaging unit 1  Electrical data Capacity CX 20 ms  Electrical data   Supply Operating voltage AC min. 19,2 V Operating voltage AC max. 28,8 V Operating voltage DC min. 18 V Operating voltage DC min. 30 V                                                                                                                                                                                                                                                                                                                                                                                                                                                                                                                                                                                                                                                                                                                                                                                                                                                                                                                                                                                                                                                                                                                                                                                                                                                                                                                                                                                                                                                                                                                                                                                                                                                                                                                                                                                                                         | ECLASS-9.0                          | 27060311      |
| ECLASS-12.0 27060312 ETIM-5.0 EC001855 customs tariff number 85444290 GTIN 4048879609852 Packaging unit 1  Electrical data Capacity CX 20 ms  Electrical data   Supply Operating voltage AC 24 V Operating voltage AC max. 28,8 V Operating voltage DC min. 18 V Operating voltage DC min. 30 V                                                                                                                                                                                                                                                                                                                                                                                                                                                                                                                                                                                                                                                                                                                                                                                                                                                                                                                                                                                                                                                                                                                                                                                                                                                                                                                                                                                                                                                                                                                                                                                                                                                                                                                                                                                                                                | ECLASS-10.1                         | 27060312      |
| ETIM-5.0 EC001855 customs tariff number 85444290 GTIN 4048879609852 Packaging unit 1  Electrical data Capacity CX 20 ms  Electrical data   Supply Operating voltage AC in in 19,2 V Operating voltage AC max. 28,8 V Operating voltage DC max. 30 V                                                                                                                                                                                                                                                                                                                                                                                                                                                                                                                                                                                                                                                                                                                                                                                                                                                                                                                                                                                                                                                                                                                                                                                                                                                                                                                                                                                                                                                                                                                                                                                                                                                                                                                                                                                                                                                                            | ECLASS-11.1                         | 27060312      |
| Customs tariff number 85444290 GTIN 4048879609852 Packaging unit 1  Electrical data Capacity CX 20 ms  Electrical data   Supply Operating voltage AC 24 V Operating voltage AC min. 19,2 V Operating voltage AC max. 28,8 V Operating voltage DC max. 30 V                                                                                                                                                                                                                                                                                                                                                                                                                                                                                                                                                                                                                                                                                                                                                                                                                                                                                                                                                                                                                                                                                                                                                                                                                                                                                                                                                                                                                                                                                                                                                                                                                                                                                                                                                                                                                                                                     | ECLASS-12.0                         | 27060312      |
| Fackaging unit 1  Electrical data Capacity CX 20 ms  Electrical data   Supply Operating voltage AC in in. 19,2 V Operating voltage AC max. 28,8 V Operating voltage DC min. 18 V Operating voltage DC max. 30 V                                                                                                                                                                                                                                                                                                                                                                                                                                                                                                                                                                                                                                                                                                                                                                                                                                                                                                                                                                                                                                                                                                                                                                                                                                                                                                                                                                                                                                                                                                                                                                                                                                                                                                                                                                                                                                                                                                                | ETIM-5.0                            | EC001855      |
| Packaging unit 1  Electrical data Capacity CX 20 ms  Electrical data   Supply Operating voltage AC 24 V Operating voltage AC min. 19,2 V Operating voltage AC max. 28,8 V Operating voltage DC 24 V Operating voltage DC min. 18 V Operating voltage DC min. 30 V                                                                                                                                                                                                                                                                                                                                                                                                                                                                                                                                                                                                                                                                                                                                                                                                                                                                                                                                                                                                                                                                                                                                                                                                                                                                                                                                                                                                                                                                                                                                                                                                                                                                                                                                                                                                                                                              | customs tariff number               | 85444290      |
| Electrical data Capacity CX 20 ms  Electrical data   Supply Operating voltage AC 24 V Operating voltage AC min. 19,2 V Operating voltage AC max. 28,8 V Operating voltage DC 24 V Operating voltage DC 34 V Operating voltage DC 35 V Operating voltage DC min. 18 V Operating voltage DC max. 30 V                                                                                                                                                                                                                                                                                                                                                                                                                                                                                                                                                                                                                                                                                                                                                                                                                                                                                                                                                                                                                                                                                                                                                                                                                                                                                                                                                                                                                                                                                                                                                                                                                                                                                                                                                                                                                            | GTIN                                | 4048879609852 |
| Capacity CX 20 ms  Electrical data   Supply  Operating voltage AC 24 V  Operating voltage AC min. 19,2 V  Operating voltage AC max. 28,8 V  Operating voltage DC 24 V  Operating voltage DC 34 V  Operating voltage DC min. 18 V  Operating voltage DC max. 30 V                                                                                                                                                                                                                                                                                                                                                                                                                                                                                                                                                                                                                                                                                                                                                                                                                                                                                                                                                                                                                                                                                                                                                                                                                                                                                                                                                                                                                                                                                                                                                                                                                                                                                                                                                                                                                                                               | Packaging unit                      | 1             |
| Electrical data   Supply  Operating voltage AC 24 V  Operating voltage AC min. 19,2 V  Operating voltage AC max. 28,8 V  Operating voltage DC 24 V  Operating voltage DC min. 18 V  Operating voltage DC max. 30 V                                                                                                                                                                                                                                                                                                                                                                                                                                                                                                                                                                                                                                                                                                                                                                                                                                                                                                                                                                                                                                                                                                                                                                                                                                                                                                                                                                                                                                                                                                                                                                                                                                                                                                                                                                                                                                                                                                             | Electrical data                     |               |
| Operating voltage AC 24 V Operating voltage AC min. 19,2 V Operating voltage AC max. 28,8 V Operating voltage DC 24 V Operating voltage DC min. 18 V Operating voltage DC max. 30 V                                                                                                                                                                                                                                                                                                                                                                                                                                                                                                                                                                                                                                                                                                                                                                                                                                                                                                                                                                                                                                                                                                                                                                                                                                                                                                                                                                                                                                                                                                                                                                                                                                                                                                                                                                                                                                                                                                                                            | Capacity CX                         | 20 ms         |
| Operating voltage AC min. 19,2 V Operating voltage AC max. 28,8 V Operating voltage DC 24 V Operating voltage DC min. 18 V Operating voltage DC max. 30 V                                                                                                                                                                                                                                                                                                                                                                                                                                                                                                                                                                                                                                                                                                                                                                                                                                                                                                                                                                                                                                                                                                                                                                                                                                                                                                                                                                                                                                                                                                                                                                                                                                                                                                                                                                                                                                                                                                                                                                      | Electrical data   Supply            |               |
| Operating voltage AC max. 28,8 V Operating voltage DC 24 V Operating voltage DC min. 18 V Operating voltage DC max. 30 V                                                                                                                                                                                                                                                                                                                                                                                                                                                                                                                                                                                                                                                                                                                                                                                                                                                                                                                                                                                                                                                                                                                                                                                                                                                                                                                                                                                                                                                                                                                                                                                                                                                                                                                                                                                                                                                                                                                                                                                                       | Operating voltage AC                | 24 V          |
| Operating voltage DC 24 V Operating voltage DC min. 18 V Operating voltage DC max. 30 V                                                                                                                                                                                                                                                                                                                                                                                                                                                                                                                                                                                                                                                                                                                                                                                                                                                                                                                                                                                                                                                                                                                                                                                                                                                                                                                                                                                                                                                                                                                                                                                                                                                                                                                                                                                                                                                                                                                                                                                                                                        | Operating voltage AC min.           | 19,2 V        |
| Operating voltage DC min. 18 V Operating voltage DC max. 30 V                                                                                                                                                                                                                                                                                                                                                                                                                                                                                                                                                                                                                                                                                                                                                                                                                                                                                                                                                                                                                                                                                                                                                                                                                                                                                                                                                                                                                                                                                                                                                                                                                                                                                                                                                                                                                                                                                                                                                                                                                                                                  | Operating voltage AC max.           | 28,8 V        |
| Operating voltage DC max. 30 V                                                                                                                                                                                                                                                                                                                                                                                                                                                                                                                                                                                                                                                                                                                                                                                                                                                                                                                                                                                                                                                                                                                                                                                                                                                                                                                                                                                                                                                                                                                                                                                                                                                                                                                                                                                                                                                                                                                                                                                                                                                                                                 | Operating voltage DC                | 24 V          |
|                                                                                                                                                                                                                                                                                                                                                                                                                                                                                                                                                                                                                                                                                                                                                                                                                                                                                                                                                                                                                                                                                                                                                                                                                                                                                                                                                                                                                                                                                                                                                                                                                                                                                                                                                                                                                                                                                                                                                                                                                                                                                                                                | Operating voltage DC min.           | 18 V          |
| Cut-off peak voltage max. 55 V                                                                                                                                                                                                                                                                                                                                                                                                                                                                                                                                                                                                                                                                                                                                                                                                                                                                                                                                                                                                                                                                                                                                                                                                                                                                                                                                                                                                                                                                                                                                                                                                                                                                                                                                                                                                                                                                                                                                                                                                                                                                                                 | Operating voltage DC max.           | 30 V          |
|                                                                                                                                                                                                                                                                                                                                                                                                                                                                                                                                                                                                                                                                                                                                                                                                                                                                                                                                                                                                                                                                                                                                                                                                                                                                                                                                                                                                                                                                                                                                                                                                                                                                                                                                                                                                                                                                                                                                                                                                                                                                                                                                | Cut-off peak voltage max.           | 55 V          |