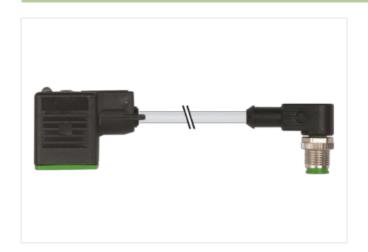

## M12 male 90° A-cod. / MSUD valve plug BI-11mm

PUR 3x0.75 gy UL/CSA+robot+drag ch. 1m

**MSUD** 

Form BI (11 mm) - M12, male 90° 24 V AC  $\pm 20\%$  / DC  $\pm 25\%$ 

LED and suppression

Further cable lengths on request.

## Illustration

stay connected

Product may differ from Image

| Thread M3 Degree of protection (EN IEC 60529) IP66K, IP67  Side 2  Tightening torque 0,6 Nm Thread M12 x 1 Degree of protection (EN IEC 60529) IP66K, IP67  Commercial data  ECLASS-6.0 27279218  ECLASS-7.0 27279218  ECLASS-8.0 27279218  ECLASS-9.0 27060311  ECLASS-9.0 27060312  ECLASS-10.1 27060312  ECLASS-11.1 27060312  ECLASS-12.0 27060312  ECLASS-10.1 27060312  ECLASS-1 | Cable length                        | 1 m           |
|--------------------------------------------------------------------------------------------------------------------------------------------------------------------------------------------------------------------------------------------------------------------------------------------------------------------------------------------------------------------------------------------------------------------------------------------------------------------------------------------------------------------------------------------------------------------------------------------------------------------------------------------------------------------------------------------------------------------------------------------------------------------------------------------------------------------------------------------------------------------------------------------------------------------------------------------------------------------------------------------------------------------------------------------------------------------------------------------------------------------------------------------------------------------------------------------------------------------------------------------------------------------------------------------------------------------------------------------------------------------------------------------------------------------------------------------------------------------------------------------------------------------------------------------------------------------------------------------------------------------------------------------------------------------------------------------------------------------------------------------------------------------------------------------------------------------------------------------------------------------------------------------------------------------------------------------------------------------------------------------------------------------------------------------------------------------------------------------------------------------------------|-------------------------------------|---------------|
| Thread M3 Degree of protection (EN IEC 60529) IP66K, IP67  Side 2  Tightening torque 0,6 Nm Thread M12 x 1 Degree of protection (EN IEC 60529) IP66K, IP67  Commercial data  ECLASS-6.0 27279218 ECLASS-7.0 27279218 ECLASS-8.0 27279218 ECLASS-9.0 27060311 ECLASS-9.0 27060312 ECLASS-10.1 27060312 ECLASS-11.1 27060312 ECLASS-12.0 27060312 ECLASS-12.0 27060312 ECLASS-13.0 ECO01855 CUSTON 4048879609852 Packaging unit 1  Electrical data  Capacity CX 20 ms  Electrical data   Supply  Operating voltage AC min. 19,2 V  Operating voltage AC min. 18 V  Operating voltage DC min. 18 V  Operating voltage DC min. 18 V                                                                                                                                                                                                                                                                                                                                                                                                                                                                                                                                                                                                                                                                                                                                                                                                                                                                                                                                                                                                                                                                                                                                                                                                                                                                                                                                                                                                                                                                                                | Side 1                              |               |
| Degree of protection (EN IEC 60529)         IP66K, IP67           Side 2         Tightening torque         0,6 Nm           Thread         M12 x 1           Degree of protection (EN IEC 60529)         IP66K, IP67           Commercial data           ECLASS-6.0         27279218           ECLASS-7.0         27279218           ECLASS-8.0         27279218           ECLASS-9.0         27060311           ECLASS-10.1         27060312           ECLASS-11.1         27060312           ECLASS-12.0         27060312           ETIM-5.0         EC001855           Customs tariff number         85444290           GTIN         4048879609852           Packaging unit         1           Electrical data         Capacity CX         20 ms           Electrical data   Supply         Operating voltage AC         24 V           Operating voltage AC max.         28,8 V           Operating voltage DC min.         18 V           Operating voltage DC min.         18 V           Operating voltage DC min.         30 V                                                                                                                                                                                                                                                                                                                                                                                                                                                                                                                                                                                                                                                                                                                                                                                                                                                                                                                                                                                                                                                                                        | Tightening torque                   | 0,4 Nm        |
| Side 2           Tightening torque         0,6 Nm           Thread         M12 x 1           Degree of protection (EN IEC 60529)         IP66K, IP67           Commercial data           ECLASS-6.0         27279218           ECLASS-7.0         27279218           ECLASS-8.0         27279218           ECLASS-9.0         27060311           ECLASS-9.0         27060312           ECLASS-10.1         27060312           ECLASS-11.1         27060312           ECLASS-12.0         27060312           ECLASS-10.1         27060312           ECLASS-10.1         27060312           ECLASS-10.1         27060312           ECLASS-10.0         EC001855           customs tariff number         8544290           GTIN         4048879609852           Packaging unit         1           Electrical data         Electrical data           Capacity CX         20 ms           Electrical data   Suppty           Operating voltage AC min.         19.2 V           Operating voltage AC min.         19.2 V           Operating voltage AC min.         19.2 V           Operating voltage AC min.         18 V           Op                                                                                                                                                                                                                                                                                                                                                                                                                                                                                                                                                                                                                                                                                                                                                                                                                                                                                                                                                                                          | Thread                              | M3            |
| Tightening torque 0.6 Nm  Thread M12 x 1  Degree of protection (EN IEC 60529) IP66K, IP67  Commercial data  ECLASS-6.0 27279218  ECLASS-7.0 2729218  ECLASS-9.0 27060311  ECLASS-9.0 27060312  ECLASS-10.1 27060312  ECLASS-11.1 27060312  ECLASS-12.0 27060312  ECLASS-12.0 27060312  ECLASS-12.0 12060312  ECLASS-12.0 12060312  ECLASS-12.0 27060312  ECLASS-12.0 27060311  ECLASS-12.0 2706031  ECLASS-12.0 2706031 | Degree of protection (EN IEC 60529) | IP66K, IP67   |
| Thread M12 x 1  Degree of protection (EN IEC 60529) IP66K, IP67  Commercial data  ECLASS-6.0 27279218  ECLASS-7.0 27279218  ECLASS-8.0 27279218  ECLASS-9.0 27060311  ECLASS-10.1 27060312  ECLASS-11.1 27060312  ECLASS-11.1 27060312  ECLASS-12.0 27060312  ETIM-5.0 EC001855  customs tariff number 85444290  GTIN 4048879609852  Packaging unit 1  Electrical data  Capacity CX 20 ms  Electrical data   Supply  Operating voltage AC max. 28,8 V  Operating voltage AC max. 28,8 V  Operating voltage DC min. 18 V  Operating voltage DC min. 18 V  Operating voltage DC max. 30 V                                                                                                                                                                                                                                                                                                                                                                                                                                                                                                                                                                                                                                                                                                                                                                                                                                                                                                                                                                                                                                                                                                                                                                                                                                                                                                                                                                                                                                                                                                                                        | Side 2                              |               |
| Degree of protection (EN IEC 60529)         IP66K, IP67           Commercial data         ECLASS-6.0         27279218           ECLASS-7.0         27279218         ECLASS-8.0         ECLASS-9.0           ECLASS-9.0         27060311         ECLASS-9.0         ECLASS-10.1         ECLASS-10.1         ECLASS-11.1         27060312           ECLASS-12.0         27060312         ECLASS-12.0         EC001855           customs tariff number         85444290         ECTIM-5.0         EC001855           customs tariff number         85444290         ECTIM-5.0         ECOMPARE CONTROLL           GTIN         4048879609852         Packaging unit         1           Electrical data         Electrical data         Electrical data           Operating vOltage AC         24 V           Operating voltage AC min.         19.2 V           Operating voltage AC min.         19.2 V           Operating voltage DC min.         18 V           Operating voltage DC min.         18 V           Operating voltage DC min.         30 V                                                                                                                                                                                                                                                                                                                                                                                                                                                                                                                                                                                                                                                                                                                                                                                                                                                                                                                                                                                                                                                                      | Tightening torque                   | 0,6 Nm        |
| Commercial data           ECLASS-6.0         27279218           ECLASS-7.0         27279218           ECLASS-8.0         27279218           ECLASS-9.0         27060311           ECLASS-10.1         27060312           ECLASS-11.1         27060312           ECLASS-12.0         27060312           ETIM-5.0         ECO01855           customs tariff number         85444290           GTIN         4048879609852           Packaging unit         1           Electrical data           Capacity CX         20 ms           Electrical data   Supply           Operating voltage AC         24 V           Operating voltage AC max.         28,8 V           Operating voltage DC max.         30 V                                                                                                                                                                                                                                                                                                                                                                                                                                                                                                                                                                                                                                                                                                                                                                                                                                                                                                                                                                                                                                                                                                                                                                                                                                                                                                                                                                                                                     | Thread                              | M12 x 1       |
| ECLASS-6.0 27279218 ECLASS-7.0 2779218 ECLASS-8.0 27279218 ECLASS-9.0 27060311 ECLASS-10.1 27060312 ECLASS-11.1 27060312 ECLASS-12.0 27060312 ECLASS-12.0 27060312 ECLASS-12.0 ECO01855 customs tariff number 85444290 GTIN 4048879609852 Packaging unit 1  Electrical data Capacity CX 20 ms  Electrical data   Supply Operating voltage AC min. 19,2 V Operating voltage AC max. 28,8 V Operating voltage DC mix. 30 V                                                                                                                                                                                                                                                                                                                                                                                                                                                                                                                                                                                                                                                                                                                                                                                                                                                                                                                                                                                                                                                                                                                                                                                                                                                                                                                                                                                                                                                                                                                                                                                                                                                                                                       | Degree of protection (EN IEC 60529) | IP66K, IP67   |
| ECLASS-7.0 27279218  ECLASS-8.0 27279218  ECLASS-9.0 27060311  ECLASS-10.1 27060312  ECLASS-11.1 27060312  ECLASS-12.0 27060312  ETIM-5.0 EC01855  customs tariff number 85444290  GTIN 4048879609852  Packaging unit 1  Electrical data  Capacity CX 20 ms  Electrical data   Supply  Operating voltage AC min. 19,2 V  Operating voltage AC max. 28,8 V  Operating voltage DC max. 30 V                                                                                                                                                                                                                                                                                                                                                                                                                                                                                                                                                                                                                                                                                                                                                                                                                                                                                                                                                                                                                                                                                                                                                                                                                                                                                                                                                                                                                                                                                                                                                                                                                                                                                                                                      | Commercial data                     |               |
| ECLASS-8.0 27279218  ECLASS-9.0 27060311  ECLASS-10.1 27060312  ECLASS-11.1 27060312  ECLASS-12.0 27060312  ETIM-5.0 EC01855 customs tariff number 85444290  GTIN 4048879609852  Packaging unit 1  Electrical data  Capacity CX 20 ms  Electrical data   Supply  Operating voltage AC min. 19,2 V  Operating voltage AC max. 28,8 V  Operating voltage DC min. 18 V  Operating voltage DC min. 18 V  Operating voltage DC min. 18 V  Operating voltage DC max. 30 V                                                                                                                                                                                                                                                                                                                                                                                                                                                                                                                                                                                                                                                                                                                                                                                                                                                                                                                                                                                                                                                                                                                                                                                                                                                                                                                                                                                                                                                                                                                                                                                                                                                            | ECLASS-6.0                          | 27279218      |
| ECLASS-9.0 27060311 ECLASS-10.1 27060312 ECLASS-11.1 27060312 ECLASS-12.0 27060312 ETIM-5.0 EC001855 customs tariff number 85444290 GTIN 4048879609852 Packaging unit 1  Electrical data Capacity CX 20 ms  Electrical data   Supply  Operating voltage AC min. 19,2 V  Operating voltage AC max. 28,8 V  Operating voltage DC min. 18 V  Operating voltage DC min. 18 V  Operating voltage DC min. 30 V                                                                                                                                                                                                                                                                                                                                                                                                                                                                                                                                                                                                                                                                                                                                                                                                                                                                                                                                                                                                                                                                                                                                                                                                                                                                                                                                                                                                                                                                                                                                                                                                                                                                                                                       | ECLASS-7.0                          | 27279218      |
| ECLASS-10.1 27060312 ECLASS-11.1 27060312 ECLASS-12.0 27060312 ETIM-5.0 EC001855 customs tariff number 85444290 GTIN 4048879609852 Packaging unit 1  Electrical data Capacity CX 20 ms  Electrical data   Supply Operating voltage AC min. 19,2 V Operating voltage AC max. 28,8 V Operating voltage DC min. 18 V Operating voltage DC min. 30 V                                                                                                                                                                                                                                                                                                                                                                                                                                                                                                                                                                                                                                                                                                                                                                                                                                                                                                                                                                                                                                                                                                                                                                                                                                                                                                                                                                                                                                                                                                                                                                                                                                                                                                                                                                               | ECLASS-8.0                          | 27279218      |
| ECLASS-12.0 27060312 ETIM-5.0 EC001855 customs tariff number 85444290 GTIN 4048879609852 Packaging unit 1  Electrical data Capacity CX 20 ms  Electrical data   Supply Operating voltage AC min. 19,2 V Operating voltage AC max. 28,8 V Operating voltage DC min. 18 V Operating voltage DC min. 30 V                                                                                                                                                                                                                                                                                                                                                                                                                                                                                                                                                                                                                                                                                                                                                                                                                                                                                                                                                                                                                                                                                                                                                                                                                                                                                                                                                                                                                                                                                                                                                                                                                                                                                                                                                                                                                         | ECLASS-9.0                          | 27060311      |
| ECLASS-12.0 27060312 ETIM-5.0 EC001855 customs tariff number 85444290 GTIN 4048879609852 Packaging unit 1  Electrical data Capacity CX 20 ms  Electrical data   Supply Operating voltage AC 24 V Operating voltage AC max. 28,8 V Operating voltage DC min. 18 V Operating voltage DC min. 30 V                                                                                                                                                                                                                                                                                                                                                                                                                                                                                                                                                                                                                                                                                                                                                                                                                                                                                                                                                                                                                                                                                                                                                                                                                                                                                                                                                                                                                                                                                                                                                                                                                                                                                                                                                                                                                                | ECLASS-10.1                         | 27060312      |
| ETIM-5.0 EC001855 customs tariff number 85444290 GTIN 4048879609852 Packaging unit 1  Electrical data Capacity CX 20 ms  Electrical data   Supply Operating voltage AC in in 19,2 V Operating voltage AC max. 28,8 V Operating voltage DC max. 30 V                                                                                                                                                                                                                                                                                                                                                                                                                                                                                                                                                                                                                                                                                                                                                                                                                                                                                                                                                                                                                                                                                                                                                                                                                                                                                                                                                                                                                                                                                                                                                                                                                                                                                                                                                                                                                                                                            | ECLASS-11.1                         | 27060312      |
| Customs tariff number 85444290 GTIN 4048879609852 Packaging unit 1  Electrical data Capacity CX 20 ms  Electrical data   Supply Operating voltage AC 24 V Operating voltage AC min. 19,2 V Operating voltage AC max. 28,8 V Operating voltage DC max. 30 V                                                                                                                                                                                                                                                                                                                                                                                                                                                                                                                                                                                                                                                                                                                                                                                                                                                                                                                                                                                                                                                                                                                                                                                                                                                                                                                                                                                                                                                                                                                                                                                                                                                                                                                                                                                                                                                                     | ECLASS-12.0                         | 27060312      |
| Fackaging unit 1  Electrical data Capacity CX 20 ms  Electrical data   Supply Operating voltage AC in in. 19,2 V Operating voltage AC max. 28,8 V Operating voltage DC min. 18 V Operating voltage DC max. 30 V                                                                                                                                                                                                                                                                                                                                                                                                                                                                                                                                                                                                                                                                                                                                                                                                                                                                                                                                                                                                                                                                                                                                                                                                                                                                                                                                                                                                                                                                                                                                                                                                                                                                                                                                                                                                                                                                                                                | ETIM-5.0                            | EC001855      |
| Packaging unit 1  Electrical data Capacity CX 20 ms  Electrical data   Supply Operating voltage AC 24 V Operating voltage AC min. 19,2 V Operating voltage AC max. 28,8 V Operating voltage DC 24 V Operating voltage DC min. 18 V Operating voltage DC min. 30 V                                                                                                                                                                                                                                                                                                                                                                                                                                                                                                                                                                                                                                                                                                                                                                                                                                                                                                                                                                                                                                                                                                                                                                                                                                                                                                                                                                                                                                                                                                                                                                                                                                                                                                                                                                                                                                                              | customs tariff number               | 85444290      |
| Electrical data Capacity CX 20 ms  Electrical data   Supply Operating voltage AC 24 V Operating voltage AC min. 19,2 V Operating voltage AC max. 28,8 V Operating voltage DC 24 V Operating voltage DC 34 V Operating voltage DC 35 V Operating voltage DC min. 18 V Operating voltage DC max. 30 V                                                                                                                                                                                                                                                                                                                                                                                                                                                                                                                                                                                                                                                                                                                                                                                                                                                                                                                                                                                                                                                                                                                                                                                                                                                                                                                                                                                                                                                                                                                                                                                                                                                                                                                                                                                                                            | GTIN                                | 4048879609852 |
| Capacity CX 20 ms  Electrical data   Supply  Operating voltage AC 24 V  Operating voltage AC min. 19,2 V  Operating voltage AC max. 28,8 V  Operating voltage DC 24 V  Operating voltage DC 34 V  Operating voltage DC min. 18 V  Operating voltage DC max. 30 V                                                                                                                                                                                                                                                                                                                                                                                                                                                                                                                                                                                                                                                                                                                                                                                                                                                                                                                                                                                                                                                                                                                                                                                                                                                                                                                                                                                                                                                                                                                                                                                                                                                                                                                                                                                                                                                               | Packaging unit                      | 1             |
| Electrical data   Supply  Operating voltage AC 24 V  Operating voltage AC min. 19,2 V  Operating voltage AC max. 28,8 V  Operating voltage DC 24 V  Operating voltage DC min. 18 V  Operating voltage DC max. 30 V                                                                                                                                                                                                                                                                                                                                                                                                                                                                                                                                                                                                                                                                                                                                                                                                                                                                                                                                                                                                                                                                                                                                                                                                                                                                                                                                                                                                                                                                                                                                                                                                                                                                                                                                                                                                                                                                                                             | Electrical data                     |               |
| Operating voltage AC 24 V Operating voltage AC min. 19,2 V Operating voltage AC max. 28,8 V Operating voltage DC 24 V Operating voltage DC min. 18 V Operating voltage DC max. 30 V                                                                                                                                                                                                                                                                                                                                                                                                                                                                                                                                                                                                                                                                                                                                                                                                                                                                                                                                                                                                                                                                                                                                                                                                                                                                                                                                                                                                                                                                                                                                                                                                                                                                                                                                                                                                                                                                                                                                            | Capacity CX                         | 20 ms         |
| Operating voltage AC min. 19,2 V Operating voltage AC max. 28,8 V Operating voltage DC 24 V Operating voltage DC min. 18 V Operating voltage DC max. 30 V                                                                                                                                                                                                                                                                                                                                                                                                                                                                                                                                                                                                                                                                                                                                                                                                                                                                                                                                                                                                                                                                                                                                                                                                                                                                                                                                                                                                                                                                                                                                                                                                                                                                                                                                                                                                                                                                                                                                                                      | Electrical data   Supply            |               |
| Operating voltage AC max. 28,8 V Operating voltage DC 24 V Operating voltage DC min. 18 V Operating voltage DC max. 30 V                                                                                                                                                                                                                                                                                                                                                                                                                                                                                                                                                                                                                                                                                                                                                                                                                                                                                                                                                                                                                                                                                                                                                                                                                                                                                                                                                                                                                                                                                                                                                                                                                                                                                                                                                                                                                                                                                                                                                                                                       | Operating voltage AC                | 24 V          |
| Operating voltage DC 24 V Operating voltage DC min. 18 V Operating voltage DC max. 30 V                                                                                                                                                                                                                                                                                                                                                                                                                                                                                                                                                                                                                                                                                                                                                                                                                                                                                                                                                                                                                                                                                                                                                                                                                                                                                                                                                                                                                                                                                                                                                                                                                                                                                                                                                                                                                                                                                                                                                                                                                                        | Operating voltage AC min.           | 19,2 V        |
| Operating voltage DC min. 18 V Operating voltage DC max. 30 V                                                                                                                                                                                                                                                                                                                                                                                                                                                                                                                                                                                                                                                                                                                                                                                                                                                                                                                                                                                                                                                                                                                                                                                                                                                                                                                                                                                                                                                                                                                                                                                                                                                                                                                                                                                                                                                                                                                                                                                                                                                                  | Operating voltage AC max.           | 28,8 V        |
| Operating voltage DC max. 30 V                                                                                                                                                                                                                                                                                                                                                                                                                                                                                                                                                                                                                                                                                                                                                                                                                                                                                                                                                                                                                                                                                                                                                                                                                                                                                                                                                                                                                                                                                                                                                                                                                                                                                                                                                                                                                                                                                                                                                                                                                                                                                                 | Operating voltage DC                | 24 V          |
|                                                                                                                                                                                                                                                                                                                                                                                                                                                                                                                                                                                                                                                                                                                                                                                                                                                                                                                                                                                                                                                                                                                                                                                                                                                                                                                                                                                                                                                                                                                                                                                                                                                                                                                                                                                                                                                                                                                                                                                                                                                                                                                                | Operating voltage DC min.           | 18 V          |
| Cut-off peak voltage max. 55 V                                                                                                                                                                                                                                                                                                                                                                                                                                                                                                                                                                                                                                                                                                                                                                                                                                                                                                                                                                                                                                                                                                                                                                                                                                                                                                                                                                                                                                                                                                                                                                                                                                                                                                                                                                                                                                                                                                                                                                                                                                                                                                 | Operating voltage DC max.           | 30 V          |
|                                                                                                                                                                                                                                                                                                                                                                                                                                                                                                                                                                                                                                                                                                                                                                                                                                                                                                                                                                                                                                                                                                                                                                                                                                                                                                                                                                                                                                                                                                                                                                                                                                                                                                                                                                                                                                                                                                                                                                                                                                                                                                                                | Cut-off peak voltage max.           | 55 V          |