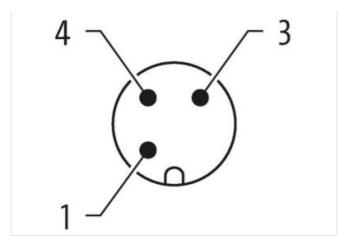

## M12 male 0° / M12 female 90° A-cod. LED

PUR 3x0.34 gy UL/CSA+drag ch. 8m

Male straight – female 90° M12 – M12, 3-pole 2× LED (PNP), (NPN) on request

Art-No. 7005 - M12 Lite - (plastic hexagonal screw) on request

## Illustration

stay connected

Product may differ from Image

| Mounting method   Inserted, screwed                                                                                                                                                                                                                                                                                                                                                                                                                                                                                                                                                                                                                                                                                                                                                                                                                                                                                                                                                                                                                                                                                                                                                                                                                                                                                                                                                                                                                                                                                                                                                                                                                                                                                                                                                                                                                                                                                                                                                                                                                                                                                            | Cable length                              | 8 m               |
|--------------------------------------------------------------------------------------------------------------------------------------------------------------------------------------------------------------------------------------------------------------------------------------------------------------------------------------------------------------------------------------------------------------------------------------------------------------------------------------------------------------------------------------------------------------------------------------------------------------------------------------------------------------------------------------------------------------------------------------------------------------------------------------------------------------------------------------------------------------------------------------------------------------------------------------------------------------------------------------------------------------------------------------------------------------------------------------------------------------------------------------------------------------------------------------------------------------------------------------------------------------------------------------------------------------------------------------------------------------------------------------------------------------------------------------------------------------------------------------------------------------------------------------------------------------------------------------------------------------------------------------------------------------------------------------------------------------------------------------------------------------------------------------------------------------------------------------------------------------------------------------------------------------------------------------------------------------------------------------------------------------------------------------------------------------------------------------------------------------------------------|-------------------------------------------|-------------------|
| Mounting method   Inserted, screwed                                                                                                                                                                                                                                                                                                                                                                                                                                                                                                                                                                                                                                                                                                                                                                                                                                                                                                                                                                                                                                                                                                                                                                                                                                                                                                                                                                                                                                                                                                                                                                                                                                                                                                                                                                                                                                                                                                                                                                                                                                                                                            | Side 1                                    |                   |
| Family construction form         M12           Thread         M12 x 1           suitable for corrugated tube (internal Ø)         10 mm           Material         PUR           Width across flats         SW13           Degree of protection (EN IEC 60529)         IP65, IP66K, IP67           Side 2           Tightening torque           Mounting method         inserted, screwed           Family construction form         M12           Thread         M12 x 1           suitable for corrugated tube (internal Ø)         10 mm           Material         PUR           Width across flats         SW13           Commercial date           ECLASS-6.0         27279218           ECLASS-7.0         27279218           ECLASS-8.0         27279218           ECLASS-9.0         27060311           ECLASS-10.1         27060311           ECLASS-11.1         27060311           ECLASS-12.0         27060311           ECIASS-12.0         EC001855           customs tariff number         85444290           GTIN         4048879171069           Packaging unit         1           Electrical data   Supply </td <td>Tightening torque</td> <td>0,6 Nm</td>                                                                                                                                                                                                                                                                                                                                                                                                                                                                                                                                                                                                                                                                                                                                                                                                                                                                                                                                                 | Tightening torque                         | 0,6 Nm            |
| Thread M12 x 1 suitable for corrugated tube (internal Ø) 10 mm Material PUR Width across flats SW13 Degree of protection (EN IEC 60529) IP65, IP66K, IP67  Side 2  Tightening torque 0,6 Nm Mounting method inserted, screwed Family construction form M12 Thread M12 x 1 suitable for corrugated tube (internal Ø) 10 mm Material PUR Width across flats SW13  Commercial data  ECLASS-6.0 27279218 ECLASS-7.0 27279218 ECLASS-8.0 27279218 ECLASS-9.0 27060311 ECLASS-10.1 27060311 ECLASS-11.1 27060311 ECLASS-12.0 27060311 ECLASS-12.0 EC001855 customs tariff number 85444290 GTIN 4048879171069 Packaging unit 1  Electrical data   Supply                                                                                                                                                                                                                                                                                                                                                                                                                                                                                                                                                                                                                                                                                                                                                                                                                                                                                                                                                                                                                                                                                                                                                                                                                                                                                                                                                                                                                                                                              | Mounting method                           | inserted, screwed |
| suitable for corrugated tube (internal Ø)         10 mm           Material         PUR           Width across flats         SW13           Degree of protection (EN IEC 60529)         IP65, IP66K, IP67           Side 2           Tightening torque           Mounting method         inserted, screwed           Family construction form         M12           Thread         M12 x 1           suitable for corrugated tube (internal Ø)         10 mm           Material         PUR           Width across flats         SW13           Commercial data           ECLASS-6.0         27279218           ECLASS-7.0         27279218           ECLASS-8.0         27279218           ECLASS-9.0         27060311           ECLASS-10.1         27060311           ECLASS-11.1         27060311           ECLASS-12.0         27060311           ECLASS-12.0         27060311           ECLASS-12.0         27060311           ECLASS-10.1         4048879171069           Packaging unit         1           Electrical data   Supply                                                                                                                                                                                                                                                                                                                                                                                                                                                                                                                                                                                                                                                                                                                                                                                                                                                                                                                                                                                                                                                                                    | Family construction form                  | M12               |
| Material         PUR           Width across flats         SW13           Degree of protection (EN IEC 60529)         IP65, IP66K, IP67           Side 2         Tightening torque           Mounting method         inserted, screwed           Family construction form         M12           Thread         M12 x 1           suitable for corrugated tube (internal Ø)         10 mm           Material         PUR           Width across flats         SW13           Commercial data           ECLASS-6.0         27279218           ECLASS-7.0         27279218           ECLASS-7.0         27279218           ECLASS-9.0         27060311           ECLASS-1.1         27060311           ECLASS-11.1         27060311           ECLASS-12.0         27060311           ECLASS-12.0         27060311           ECLASS-10.1         26011855           coustoms tariff number         85444290           GTIN         4048879171069           Packaging unit         1           Electrical data   Supply                                                                                                                                                                                                                                                                                                                                                                                                                                                                                                                                                                                                                                                                                                                                                                                                                                                                                                                                                                                                                                                                                                              | Thread                                    | M12 x 1           |
| Width across flats         SW13           Degree of protection (EN IEC 60529)         IP65, IP66K, IP67           Side 2         Tightening torque         0,6 Nm           Mounting method         inserted, screwed           Family construction form         M12           Thread         M12 x 1           suitable for corrugated tube (internal Ø)         10 mm           Material         PUR           Width across flats         SW13           Commercial data         ECLASS-6.0           ECLASS-7.0         27279218           ECLASS-8.0         27279218           ECLASS-9.0         27060311           ECLASS-10.1         27060311           ECLASS-11.1         27060311           ECLASS-12.0         27060311           ETIM-5.0         EC001855           customs tariff number         85444290           GTIN         4048879171069           Packaging unit         1           Electrical data   Supply                                                                                                                                                                                                                                                                                                                                                                                                                                                                                                                                                                                                                                                                                                                                                                                                                                                                                                                                                                                                                                                                                                                                                                                           | suitable for corrugated tube (internal Ø) | 10 mm             |
| Degree of protection (EN IEC 60529)         IP65, IP66K, IP67           Side 2         Tightening torque         0,6 Nm           Mounting method         inserted, screwed           Family construction form         M12           Thread         M12 x 1           suitable for corrugated tube (internal Ø)         10 mm           Material         PUR           Width across flats         SW13           Commercial data         ECLASS-6.0         27279218           ECLASS-7.0         27279218         ECLASS-9.0         27060311           ECLASS-9.0         27060311         ECLASS-10.1         27060311           ECLASS-11.1         27060311         ECLASS-12.0         27060311           ETIM-5.0         ECOM355         Ecoustoms tariff number         85444290           GTIN         4048879171069         Packaging unit         1           Electrical data   Supply                                                                                                                                                                                                                                                                                                                                                                                                                                                                                                                                                                                                                                                                                                                                                                                                                                                                                                                                                                                                                                                                                                                                                                                                                             | Material                                  | PUR               |
| Side 2           Tightening torque         0,6 Nm           Mounting method         inserted, screwed           Family construction form         M12           Thread         M12 x 1           suitable for corrugated tube (internal Ø)         10 mm           Material         PUR           Width across flats         SW13           Commercial data           ECLASS-6.0         27279218           ECLASS-7.0         27279218           ECLASS-8.0         27279218           ECLASS-9.0         27060311           ECLASS-10.1         27060311           ECLASS-11.1         27060311           ECLASS-12.0         27060311           ECLASS-12.0         27060311           ECLASS-12.0         2500311           ECTASS-10.1         27060311           ECLASS-10.0         27060311           ECLASS-10.0         27060311           ECLASS-10.0         27060311           ECLASS-10.1         27060311           ECLASS-10.1         27060311           ECLASS-10.1         27060311           ECLASS-10.1         27060311           ECLASS-10.1         2706031           ECLASS-10.1         27                                                                                                                                                                                                                                                                                                                                                                                                                                                                                                                                                                                                                                                                                                                                                                                                                                                                                                                                                                                                            | Width across flats                        | SW13              |
| Tightening torque 0,6 Nm  Mounting method inserted, screwed  Family construction form M12  Thread M12 x 1  suitable for corrugated tube (internal Ø) 10 mm  Material PUR  Width across flats SW13  Commercial data  ECLASS-6.0 27279218  ECLASS-7.0 2779218  ECLASS-8.0 27279218  ECLASS-9.0 2779218  ECLASS-9.0 277060311  ECLASS-10.1 27060311  ECLASS-10.1 27060311  ECLASS-11.1 27060311  ECLASS-12.0 27060311  ECLASS-12.0 27060311  ECLASS-12.0 27060311  ECLASS-10.1 27060311  ECLASS-10.1 27060311  ECLASS-10.1 27060311  ECLASS-10.1 27060311  ECLASS-10.1 27060311  ECLASS-10.0 27060311  ECLASS-10.1 27060311  ECLASS-10.0 27 | Degree of protection (EN IEC 60529)       | IP65, IP66K, IP67 |
| Mounting method         inserted, screwed           Family construction form         M12           Thread         M12 x 1           suitable for corrugated tube (internal Ø)         10 mm           Material         PUR           Width across flats         SW13           Commercial data           ECLASS-6.0         27279218           ECLASS-7.0         27279218           ECLASS-8.0         27279218           ECLASS-9.0         27060311           ECLASS-10.1         27060311           ECLASS-11.1         27060311           ECLASS-12.0         27060311           ETIM-5.0         EC001855           customs tariff number         85444290           GTIN         4048879171069           Packaging unit         1           Electrical data   Supply                                                                                                                                                                                                                                                                                                                                                                                                                                                                                                                                                                                                                                                                                                                                                                                                                                                                                                                                                                                                                                                                                                                                                                                                                                                                                                                                                    | Side 2                                    |                   |
| Family construction form M12 Thread M12 x 1 suitable for corrugated tube (internal Ø) 10 mm  Material PUR Width across flats SW13  Commercial data  ECLASS-6.0 27279218  ECLASS-7.0 27279218  ECLASS-8.0 27279218  ECLASS-9.0 27060311  ECLASS-10.1 27060311  ECLASS-11.1 27060311  ECLASS-11.1 27060311  ECLASS-12.0 27060311  ECLASS-12.0 27060311  ECLASS-10.0 27060311  ECLASS-11.0 27060311  ECLASS-11.1 27060311  ECLASS-11  | Tightening torque                         | 0,6 Nm            |
| Thread         M12 x 1           suitable for corrugated tube (internal Ø)         10 mm           Material         PUR           Width across flats         SW13           Commercial data           ECLASS-6.0         27279218           ECLASS-7.0         27279218           ECLASS-8.0         27279218           ECLASS-9.0         27060311           ECLASS-10.1         27060311           ECLASS-11.1         27060311           ECLASS-12.0         27060311           ETIM-5.0         EC001855           customs tariff number         85444290           GTIN         4048879171069           Packaging unit         1           Electrical data   Supply                                                                                                                                                                                                                                                                                                                                                                                                                                                                                                                                                                                                                                                                                                                                                                                                                                                                                                                                                                                                                                                                                                                                                                                                                                                                                                                                                                                                                                                       | Mounting method                           | inserted, screwed |
| suitable for corrugated tube (internal Ø)       10 mm         Material       PUR         Width across flats       SW13         Commercial data         ECLASS-6.0       27279218         ECLASS-7.0       27279218         ECLASS-8.0       27279218         ECLASS-9.0       27060311         ECLASS-10.1       27060311         ECLASS-11.1       27060311         ECLASS-12.0       27060311         ETIM-5.0       EC001855         customs tariff number       85444290         GTIN       4048879171069         Packaging unit       1         Electrical data   Supply                                                                                                                                                                                                                                                                                                                                                                                                                                                                                                                                                                                                                                                                                                                                                                                                                                                                                                                                                                                                                                                                                                                                                                                                                                                                                                                                                                                                                                                                                                                                                  | Family construction form                  | M12               |
| Material         PUR           Width across flats         SW13           Commercial data           ECLASS-6.0         27279218           ECLASS-7.0         27279218           ECLASS-8.0         27279218           ECLASS-9.0         27060311           ECLASS-10.1         27060311           ECLASS-11.1         27060311           ECLASS-12.0         27060311           ETIM-5.0         EC001855           customs tariff number         85444290           GTIN         4048879171069           Packaging unit         1           Electrical data   Supply                                                                                                                                                                                                                                                                                                                                                                                                                                                                                                                                                                                                                                                                                                                                                                                                                                                                                                                                                                                                                                                                                                                                                                                                                                                                                                                                                                                                                                                                                                                                                          | Thread                                    | M12 x 1           |
| Width across flats         SW13           Commercial data           ECLASS-6.0         27279218           ECLASS-7.0         27279218           ECLASS-8.0         27279218           ECLASS-9.0         27060311           ECLASS-10.1         27060311           ECLASS-11.1         27060311           ECLASS-12.0         27060311           ETIM-5.0         EC001855           customs tariff number         85444290           GTIN         4048879171069           Packaging unit         1           Electrical data   Supply                                                                                                                                                                                                                                                                                                                                                                                                                                                                                                                                                                                                                                                                                                                                                                                                                                                                                                                                                                                                                                                                                                                                                                                                                                                                                                                                                                                                                                                                                                                                                                                         | suitable for corrugated tube (internal Ø) | 10 mm             |
| Commercial data         ECLASS-6.0       27279218         ECLASS-7.0       27279218         ECLASS-8.0       27279218         ECLASS-9.0       27060311         ECLASS-10.1       27060311         ECLASS-11.1       27060311         ECLASS-12.0       27060311         ETIM-5.0       EC001855         customs tariff number       85444290         GTIN       4048879171069         Packaging unit       1         Electrical data   Supply                                                                                                                                                                                                                                                                                                                                                                                                                                                                                                                                                                                                                                                                                                                                                                                                                                                                                                                                                                                                                                                                                                                                                                                                                                                                                                                                                                                                                                                                                                                                                                                                                                                                                 | Material                                  | PUR               |
| ECLASS-6.0 27279218  ECLASS-7.0 27279218  ECLASS-8.0 27279218  ECLASS-9.0 27060311  ECLASS-10.1 27060311  ECLASS-11.1 27060311  ECLASS-11.1 27060311  ECLASS-12.0 27060311  ETIM-5.0 EC001855  customs tariff number 85444290  GTIN 4048879171069  Packaging unit 1  Electrical data   Supply                                                                                                                                                                                                                                                                                                                                                                                                                                                                                                                                                                                                                                                                                                                                                                                                                                                                                                                                                                                                                                                                                                                                                                                                                                                                                                                                                                                                                                                                                                                                                                                                                                                                                                                                                                                                                                  | Width across flats                        | SW13              |
| ECLASS-7.0 27279218  ECLASS-9.0 27060311  ECLASS-10.1 27060311  ECLASS-11.1 27060311  ECLASS-12.0 27060311  ETIM-5.0 EC001855  customs tariff number 85444290  GTIN 4048879171069  Packaging unit 1  Electrical data   Supply                                                                                                                                                                                                                                                                                                                                                                                                                                                                                                                                                                                                                                                                                                                                                                                                                                                                                                                                                                                                                                                                                                                                                                                                                                                                                                                                                                                                                                                                                                                                                                                                                                                                                                                                                                                                                                                                                                  | Commercial data                           |                   |
| ECLASS-8.0 27279218  ECLASS-9.0 27060311  ECLASS-10.1 27060311  ECLASS-11.1 27060311  ECLASS-12.0 27060311  ETIM-5.0 EC001855  customs tariff number 85444290  GTIN 4048879171069  Packaging unit 1  Electrical data   Supply                                                                                                                                                                                                                                                                                                                                                                                                                                                                                                                                                                                                                                                                                                                                                                                                                                                                                                                                                                                                                                                                                                                                                                                                                                                                                                                                                                                                                                                                                                                                                                                                                                                                                                                                                                                                                                                                                                  | ECLASS-6.0                                | 27279218          |
| ECLASS-9.0 27060311  ECLASS-10.1 27060311  ECLASS-11.1 27060311  ECLASS-12.0 27060311  ETIM-5.0 EC001855  customs tariff number 85444290  GTIN 4048879171069  Packaging unit 1  Electrical data   Supply                                                                                                                                                                                                                                                                                                                                                                                                                                                                                                                                                                                                                                                                                                                                                                                                                                                                                                                                                                                                                                                                                                                                                                                                                                                                                                                                                                                                                                                                                                                                                                                                                                                                                                                                                                                                                                                                                                                       | ECLASS-7.0                                | 27279218          |
| ECLASS-10.1 27060311  ECLASS-11.1 27060311  ECLASS-12.0 27060311  ETIM-5.0 EC001855  customs tariff number 85444290  GTIN 4048879171069  Packaging unit 1  Electrical data   Supply                                                                                                                                                                                                                                                                                                                                                                                                                                                                                                                                                                                                                                                                                                                                                                                                                                                                                                                                                                                                                                                                                                                                                                                                                                                                                                                                                                                                                                                                                                                                                                                                                                                                                                                                                                                                                                                                                                                                            | ECLASS-8.0                                | 27279218          |
| ECLASS-11.1 27060311  ECLASS-12.0 27060311  ETIM-5.0 EC001855 customs tariff number 85444290  GTIN 4048879171069  Packaging unit 1  Electrical data   Supply                                                                                                                                                                                                                                                                                                                                                                                                                                                                                                                                                                                                                                                                                                                                                                                                                                                                                                                                                                                                                                                                                                                                                                                                                                                                                                                                                                                                                                                                                                                                                                                                                                                                                                                                                                                                                                                                                                                                                                   | ECLASS-9.0                                | 27060311          |
| ECLASS-12.0 27060311  ETIM-5.0 EC001855  customs tariff number 85444290  GTIN 4048879171069  Packaging unit 1  Electrical data   Supply                                                                                                                                                                                                                                                                                                                                                                                                                                                                                                                                                                                                                                                                                                                                                                                                                                                                                                                                                                                                                                                                                                                                                                                                                                                                                                                                                                                                                                                                                                                                                                                                                                                                                                                                                                                                                                                                                                                                                                                        | ECLASS-10.1                               | 27060311          |
| ETIM-5.0 EC001855  customs tariff number 85444290  GTIN 4048879171069  Packaging unit 1  Electrical data   Supply                                                                                                                                                                                                                                                                                                                                                                                                                                                                                                                                                                                                                                                                                                                                                                                                                                                                                                                                                                                                                                                                                                                                                                                                                                                                                                                                                                                                                                                                                                                                                                                                                                                                                                                                                                                                                                                                                                                                                                                                              | ECLASS-11.1                               | 27060311          |
| customs tariff number 85444290 GTIN 4048879171069 Packaging unit 1  Electrical data   Supply                                                                                                                                                                                                                                                                                                                                                                                                                                                                                                                                                                                                                                                                                                                                                                                                                                                                                                                                                                                                                                                                                                                                                                                                                                                                                                                                                                                                                                                                                                                                                                                                                                                                                                                                                                                                                                                                                                                                                                                                                                   | ECLASS-12.0                               | 27060311          |
| GTIN 4048879171069 Packaging unit 1  Electrical data   Supply                                                                                                                                                                                                                                                                                                                                                                                                                                                                                                                                                                                                                                                                                                                                                                                                                                                                                                                                                                                                                                                                                                                                                                                                                                                                                                                                                                                                                                                                                                                                                                                                                                                                                                                                                                                                                                                                                                                                                                                                                                                                  | ETIM-5.0                                  | EC001855          |
| Packaging unit 1  Electrical data   Supply                                                                                                                                                                                                                                                                                                                                                                                                                                                                                                                                                                                                                                                                                                                                                                                                                                                                                                                                                                                                                                                                                                                                                                                                                                                                                                                                                                                                                                                                                                                                                                                                                                                                                                                                                                                                                                                                                                                                                                                                                                                                                     | customs tariff number                     | 85444290          |
| Electrical data   Supply                                                                                                                                                                                                                                                                                                                                                                                                                                                                                                                                                                                                                                                                                                                                                                                                                                                                                                                                                                                                                                                                                                                                                                                                                                                                                                                                                                                                                                                                                                                                                                                                                                                                                                                                                                                                                                                                                                                                                                                                                                                                                                       | GTIN                                      | 4048879171069     |
|                                                                                                                                                                                                                                                                                                                                                                                                                                                                                                                                                                                                                                                                                                                                                                                                                                                                                                                                                                                                                                                                                                                                                                                                                                                                                                                                                                                                                                                                                                                                                                                                                                                                                                                                                                                                                                                                                                                                                                                                                                                                                                                                | Packaging unit                            | 1                 |
| Operating voltage DC 24 V                                                                                                                                                                                                                                                                                                                                                                                                                                                                                                                                                                                                                                                                                                                                                                                                                                                                                                                                                                                                                                                                                                                                                                                                                                                                                                                                                                                                                                                                                                                                                                                                                                                                                                                                                                                                                                                                                                                                                                                                                                                                                                      | Electrical data   Supply                  |                   |
|                                                                                                                                                                                                                                                                                                                                                                                                                                                                                                                                                                                                                                                                                                                                                                                                                                                                                                                                                                                                                                                                                                                                                                                                                                                                                                                                                                                                                                                                                                                                                                                                                                                                                                                                                                                                                                                                                                                                                                                                                                                                                                                                | Operating voltage DC                      | 24 V              |