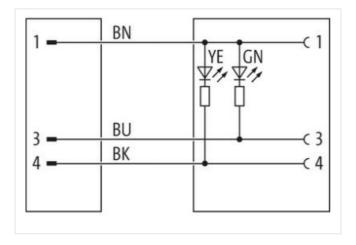

## M12 male 0° / M12 female 90° A-cod. LED

PUR 3x0.34 gy UL/CSA+drag ch. 8m

Male straight – female 90° M12 – M12, 3-pole 2× LED (PNP), (NPN) on request

Art-No. 7005 - M12 Lite - (plastic hexagonal screw) on request

## Illustration

stay connected

Product may differ from Image

| Mounting method   Inserted, screwed                                                                                                                                                                                                                                                                                                                                                                                                                                                                                                                                                                                                                                                                                                                                                                                                                                                                                                                                                                                                                                                                                                                                                                                                                                                                                                                                                                                                                                                                                                                                                                                                                                                                                                                                                                                                                                                                                                                                                                                                                                                                                            | Cable length                              | 8 m               |
|--------------------------------------------------------------------------------------------------------------------------------------------------------------------------------------------------------------------------------------------------------------------------------------------------------------------------------------------------------------------------------------------------------------------------------------------------------------------------------------------------------------------------------------------------------------------------------------------------------------------------------------------------------------------------------------------------------------------------------------------------------------------------------------------------------------------------------------------------------------------------------------------------------------------------------------------------------------------------------------------------------------------------------------------------------------------------------------------------------------------------------------------------------------------------------------------------------------------------------------------------------------------------------------------------------------------------------------------------------------------------------------------------------------------------------------------------------------------------------------------------------------------------------------------------------------------------------------------------------------------------------------------------------------------------------------------------------------------------------------------------------------------------------------------------------------------------------------------------------------------------------------------------------------------------------------------------------------------------------------------------------------------------------------------------------------------------------------------------------------------------------|-------------------------------------------|-------------------|
| Mounting method   Inserted, screwed                                                                                                                                                                                                                                                                                                                                                                                                                                                                                                                                                                                                                                                                                                                                                                                                                                                                                                                                                                                                                                                                                                                                                                                                                                                                                                                                                                                                                                                                                                                                                                                                                                                                                                                                                                                                                                                                                                                                                                                                                                                                                            | Side 1                                    |                   |
| Family construction form         M12           Thread         M12 x 1           suitable for corrugated tube (internal Ø)         10 mm           Material         PUR           Width across flats         SW13           Degree of protection (EN IEC 60529)         IP65, IP66K, IP67           Side 2           Tightening torque           Mounting method         inserted, screwed           Family construction form         M12           Thread         M12 x 1           suitable for corrugated tube (internal Ø)         10 mm           Material         PUR           Width across flats         SW13           Commercial date           ECLASS-6.0         27279218           ECLASS-7.0         27279218           ECLASS-8.0         27279218           ECLASS-9.0         27060311           ECLASS-10.1         27060311           ECLASS-11.1         27060311           ECLASS-12.0         27060311           ECIASS-12.0         EC001855           customs tariff number         85444290           GTIN         4048879171069           Packaging unit         1           Electrical data   Supply </td <td>Tightening torque</td> <td>0,6 Nm</td>                                                                                                                                                                                                                                                                                                                                                                                                                                                                                                                                                                                                                                                                                                                                                                                                                                                                                                                                                 | Tightening torque                         | 0,6 Nm            |
| Thread M12 x 1 suitable for corrugated tube (internal Ø) 10 mm Material PUR Width across flats SW13 Degree of protection (EN IEC 60529) IP65, IP66K, IP67  Side 2  Tightening torque 0,6 Nm Mounting method inserted, screwed Family construction form M12 Thread M12 x 1 suitable for corrugated tube (internal Ø) 10 mm Material PUR Width across flats SW13  Commercial data  ECLASS-6.0 27279218 ECLASS-7.0 27279218 ECLASS-8.0 27279218 ECLASS-9.0 27060311 ECLASS-10.1 27060311 ECLASS-11.1 27060311 ECLASS-12.0 27060311 ECLASS-12.0 EC001855 customs tariff number 85444290 GTIN 4048879171069 Packaging unit 1  Electrical data   Supply                                                                                                                                                                                                                                                                                                                                                                                                                                                                                                                                                                                                                                                                                                                                                                                                                                                                                                                                                                                                                                                                                                                                                                                                                                                                                                                                                                                                                                                                              | Mounting method                           | inserted, screwed |
| suitable for corrugated tube (internal Ø)         10 mm           Material         PUR           Width across flats         SW13           Degree of protection (EN IEC 60529)         IP65, IP66K, IP67           Side 2           Tightening torque           Mounting method         inserted, screwed           Family construction form         M12           Thread         M12 x 1           suitable for corrugated tube (internal Ø)         10 mm           Material         PUR           Width across flats         SW13           Commercial data           ECLASS-6.0         27279218           ECLASS-7.0         27279218           ECLASS-8.0         27279218           ECLASS-9.0         27060311           ECLASS-10.1         27060311           ECLASS-11.1         27060311           ECLASS-12.0         27060311           ECLASS-12.0         27060311           ECLASS-12.0         27060311           ECLASS-10.1         4048879171069           Packaging unit         1           Electrical data   Supply                                                                                                                                                                                                                                                                                                                                                                                                                                                                                                                                                                                                                                                                                                                                                                                                                                                                                                                                                                                                                                                                                    | Family construction form                  | M12               |
| Material         PUR           Width across flats         SW13           Degree of protection (EN IEC 60529)         IP65, IP66K, IP67           Side 2         Tightening torque           Mounting method         inserted, screwed           Family construction form         M12           Thread         M12 x 1           suitable for corrugated tube (internal Ø)         10 mm           Material         PUR           Width across flats         SW13           Commercial data           ECLASS-6.0         27279218           ECLASS-7.0         27279218           ECLASS-7.0         27279218           ECLASS-9.0         27060311           ECLASS-1.1         27060311           ECLASS-11.1         27060311           ECLASS-12.0         27060311           ECLASS-12.0         27060311           ECLASS-10.1         26011855           coustoms tariff number         85444290           GTIN         4048879171069           Packaging unit         1           Electrical data   Supply                                                                                                                                                                                                                                                                                                                                                                                                                                                                                                                                                                                                                                                                                                                                                                                                                                                                                                                                                                                                                                                                                                              | Thread                                    | M12 x 1           |
| Width across flats         SW13           Degree of protection (EN IEC 60529)         IP65, IP66K, IP67           Side 2         Tightening torque         0,6 Nm           Mounting method         inserted, screwed           Family construction form         M12           Thread         M12 x 1           suitable for corrugated tube (internal Ø)         10 mm           Material         PUR           Width across flats         SW13           Commercial data         ECLASS-6.0           ECLASS-7.0         27279218           ECLASS-8.0         27279218           ECLASS-9.0         27060311           ECLASS-10.1         27060311           ECLASS-11.1         27060311           ECLASS-12.0         27060311           ETIM-5.0         EC001855           customs tariff number         85444290           GTIN         4048879171069           Packaging unit         1           Electrical data   Supply                                                                                                                                                                                                                                                                                                                                                                                                                                                                                                                                                                                                                                                                                                                                                                                                                                                                                                                                                                                                                                                                                                                                                                                           | suitable for corrugated tube (internal Ø) | 10 mm             |
| Degree of protection (EN IEC 60529)         IP65, IP66K, IP67           Side 2         Tightening torque         0,6 Nm           Mounting method         inserted, screwed           Family construction form         M12           Thread         M12 x 1           suitable for corrugated tube (internal Ø)         10 mm           Material         PUR           Width across flats         SW13           Commercial data         ECLASS-6.0         27279218           ECLASS-7.0         27279218         ECLASS-9.0         27060311           ECLASS-9.0         27060311         ECLASS-10.1         27060311           ECLASS-11.1         27060311         ECLASS-12.0         27060311           ETIM-5.0         ECOM355         Ecoustoms tariff number         85444290           GTIN         4048879171069         Packaging unit         1           Electrical data   Supply                                                                                                                                                                                                                                                                                                                                                                                                                                                                                                                                                                                                                                                                                                                                                                                                                                                                                                                                                                                                                                                                                                                                                                                                                             | Material                                  | PUR               |
| Side 2           Tightening torque         0,6 Nm           Mounting method         inserted, screwed           Family construction form         M12           Thread         M12 x 1           suitable for corrugated tube (internal Ø)         10 mm           Material         PUR           Width across flats         SW13           Commercial data           ECLASS-6.0         27279218           ECLASS-7.0         27279218           ECLASS-8.0         27279218           ECLASS-9.0         27060311           ECLASS-10.1         27060311           ECLASS-11.1         27060311           ECLASS-12.0         27060311           ECLASS-12.0         27060311           ECLASS-12.0         2500311           ECTASS-10.1         27060311           ECLASS-10.0         27060311           ECLASS-10.0         27060311           ECLASS-10.0         27060311           ECLASS-10.1         27060311           ECLASS-10.1         27060311           ECLASS-10.1         27060311           ECLASS-10.1         27060311           ECLASS-10.1         2706031           ECLASS-10.1         27                                                                                                                                                                                                                                                                                                                                                                                                                                                                                                                                                                                                                                                                                                                                                                                                                                                                                                                                                                                                            | Width across flats                        | SW13              |
| Tightening torque 0,6 Nm  Mounting method inserted, screwed  Family construction form M12  Thread M12 x 1  suitable for corrugated tube (internal Ø) 10 mm  Material PUR  Width across flats SW13  Commercial data  ECLASS-6.0 27279218  ECLASS-7.0 2779218  ECLASS-8.0 27279218  ECLASS-9.0 2779218  ECLASS-9.0 277060311  ECLASS-10.1 27060311  ECLASS-10.1 27060311  ECLASS-11.1 27060311  ECLASS-12.0 27060311  ECLASS-12.0 27060311  ECLASS-12.0 27060311  ECLASS-10.1 27060311  ECLASS-10.1 27060311  ECLASS-10.1 27060311  ECLASS-10.1 27060311  ECLASS-10.1 27060311  ECLASS-10.0 27060311  ECLASS-10.1 27060311  ECLASS-10.0 27 | Degree of protection (EN IEC 60529)       | IP65, IP66K, IP67 |
| Mounting method         inserted, screwed           Family construction form         M12           Thread         M12 x 1           suitable for corrugated tube (internal Ø)         10 mm           Material         PUR           Width across flats         SW13           Commercial data           ECLASS-6.0         27279218           ECLASS-7.0         27279218           ECLASS-8.0         27279218           ECLASS-9.0         27060311           ECLASS-10.1         27060311           ECLASS-11.1         27060311           ECLASS-12.0         27060311           ETIM-5.0         EC001855           customs tariff number         85444290           GTIN         4048879171069           Packaging unit         1           Electrical data   Supply                                                                                                                                                                                                                                                                                                                                                                                                                                                                                                                                                                                                                                                                                                                                                                                                                                                                                                                                                                                                                                                                                                                                                                                                                                                                                                                                                    | Side 2                                    |                   |
| Family construction form M12 Thread M12 x 1 suitable for corrugated tube (internal Ø) 10 mm  Material PUR Width across flats SW13  Commercial data  ECLASS-6.0 27279218  ECLASS-7.0 27279218  ECLASS-8.0 27279218  ECLASS-9.0 27060311  ECLASS-10.1 27060311  ECLASS-11.1 27060311  ECLASS-11.1 27060311  ECLASS-12.0 27060311  ECLASS-12.0 27060311  ECLASS-10.0 27060311  ECLASS-11.0 27060311  ECLASS-11.1 27060311  ECLASS-11  | Tightening torque                         | 0,6 Nm            |
| Thread         M12 x 1           suitable for corrugated tube (internal Ø)         10 mm           Material         PUR           Width across flats         SW13           Commercial data           ECLASS-6.0         27279218           ECLASS-7.0         27279218           ECLASS-8.0         27279218           ECLASS-9.0         27060311           ECLASS-10.1         27060311           ECLASS-11.1         27060311           ECLASS-12.0         27060311           ETIM-5.0         EC001855           customs tariff number         85444290           GTIN         4048879171069           Packaging unit         1           Electrical data   Supply                                                                                                                                                                                                                                                                                                                                                                                                                                                                                                                                                                                                                                                                                                                                                                                                                                                                                                                                                                                                                                                                                                                                                                                                                                                                                                                                                                                                                                                       | Mounting method                           | inserted, screwed |
| suitable for corrugated tube (internal Ø)       10 mm         Material       PUR         Width across flats       SW13         Commercial data         ECLASS-6.0       27279218         ECLASS-7.0       27279218         ECLASS-8.0       27279218         ECLASS-9.0       27060311         ECLASS-10.1       27060311         ECLASS-11.1       27060311         ECLASS-12.0       27060311         ETIM-5.0       EC001855         customs tariff number       85444290         GTIN       4048879171069         Packaging unit       1         Electrical data   Supply                                                                                                                                                                                                                                                                                                                                                                                                                                                                                                                                                                                                                                                                                                                                                                                                                                                                                                                                                                                                                                                                                                                                                                                                                                                                                                                                                                                                                                                                                                                                                  | Family construction form                  | M12               |
| Material         PUR           Width across flats         SW13           Commercial data           ECLASS-6.0         27279218           ECLASS-7.0         27279218           ECLASS-8.0         27279218           ECLASS-9.0         27060311           ECLASS-10.1         27060311           ECLASS-11.1         27060311           ECLASS-12.0         27060311           ETIM-5.0         EC001855           customs tariff number         85444290           GTIN         4048879171069           Packaging unit         1           Electrical data   Supply                                                                                                                                                                                                                                                                                                                                                                                                                                                                                                                                                                                                                                                                                                                                                                                                                                                                                                                                                                                                                                                                                                                                                                                                                                                                                                                                                                                                                                                                                                                                                          | Thread                                    | M12 x 1           |
| Width across flats         SW13           Commercial data           ECLASS-6.0         27279218           ECLASS-7.0         27279218           ECLASS-8.0         27279218           ECLASS-9.0         27060311           ECLASS-10.1         27060311           ECLASS-11.1         27060311           ECLASS-12.0         27060311           ETIM-5.0         EC001855           customs tariff number         85444290           GTIN         4048879171069           Packaging unit         1           Electrical data   Supply                                                                                                                                                                                                                                                                                                                                                                                                                                                                                                                                                                                                                                                                                                                                                                                                                                                                                                                                                                                                                                                                                                                                                                                                                                                                                                                                                                                                                                                                                                                                                                                         | suitable for corrugated tube (internal Ø) | 10 mm             |
| Commercial data         ECLASS-6.0       27279218         ECLASS-7.0       27279218         ECLASS-8.0       27279218         ECLASS-9.0       27060311         ECLASS-10.1       27060311         ECLASS-11.1       27060311         ECLASS-12.0       27060311         ETIM-5.0       EC001855         customs tariff number       85444290         GTIN       4048879171069         Packaging unit       1         Electrical data   Supply                                                                                                                                                                                                                                                                                                                                                                                                                                                                                                                                                                                                                                                                                                                                                                                                                                                                                                                                                                                                                                                                                                                                                                                                                                                                                                                                                                                                                                                                                                                                                                                                                                                                                 | Material                                  | PUR               |
| ECLASS-6.0 27279218  ECLASS-7.0 27279218  ECLASS-8.0 27279218  ECLASS-9.0 27060311  ECLASS-10.1 27060311  ECLASS-11.1 27060311  ECLASS-11.1 27060311  ECLASS-12.0 27060311  ETIM-5.0 EC001855  customs tariff number 85444290  GTIN 4048879171069  Packaging unit 1  Electrical data   Supply                                                                                                                                                                                                                                                                                                                                                                                                                                                                                                                                                                                                                                                                                                                                                                                                                                                                                                                                                                                                                                                                                                                                                                                                                                                                                                                                                                                                                                                                                                                                                                                                                                                                                                                                                                                                                                  | Width across flats                        | SW13              |
| ECLASS-7.0 27279218  ECLASS-9.0 27060311  ECLASS-10.1 27060311  ECLASS-11.1 27060311  ECLASS-12.0 27060311  ETIM-5.0 EC001855  customs tariff number 85444290  GTIN 4048879171069  Packaging unit 1  Electrical data   Supply                                                                                                                                                                                                                                                                                                                                                                                                                                                                                                                                                                                                                                                                                                                                                                                                                                                                                                                                                                                                                                                                                                                                                                                                                                                                                                                                                                                                                                                                                                                                                                                                                                                                                                                                                                                                                                                                                                  | Commercial data                           |                   |
| ECLASS-8.0 27279218  ECLASS-9.0 27060311  ECLASS-10.1 27060311  ECLASS-11.1 27060311  ECLASS-12.0 27060311  ETIM-5.0 EC001855  customs tariff number 85444290  GTIN 4048879171069  Packaging unit 1  Electrical data   Supply                                                                                                                                                                                                                                                                                                                                                                                                                                                                                                                                                                                                                                                                                                                                                                                                                                                                                                                                                                                                                                                                                                                                                                                                                                                                                                                                                                                                                                                                                                                                                                                                                                                                                                                                                                                                                                                                                                  | ECLASS-6.0                                | 27279218          |
| ECLASS-9.0 27060311  ECLASS-10.1 27060311  ECLASS-11.1 27060311  ECLASS-12.0 27060311  ETIM-5.0 EC001855  customs tariff number 85444290  GTIN 4048879171069  Packaging unit 1  Electrical data   Supply                                                                                                                                                                                                                                                                                                                                                                                                                                                                                                                                                                                                                                                                                                                                                                                                                                                                                                                                                                                                                                                                                                                                                                                                                                                                                                                                                                                                                                                                                                                                                                                                                                                                                                                                                                                                                                                                                                                       | ECLASS-7.0                                | 27279218          |
| ECLASS-10.1 27060311  ECLASS-11.1 27060311  ECLASS-12.0 27060311  ETIM-5.0 EC001855  customs tariff number 85444290  GTIN 4048879171069  Packaging unit 1  Electrical data   Supply                                                                                                                                                                                                                                                                                                                                                                                                                                                                                                                                                                                                                                                                                                                                                                                                                                                                                                                                                                                                                                                                                                                                                                                                                                                                                                                                                                                                                                                                                                                                                                                                                                                                                                                                                                                                                                                                                                                                            | ECLASS-8.0                                | 27279218          |
| ECLASS-11.1 27060311  ECLASS-12.0 27060311  ETIM-5.0 EC001855 customs tariff number 85444290  GTIN 4048879171069  Packaging unit 1  Electrical data   Supply                                                                                                                                                                                                                                                                                                                                                                                                                                                                                                                                                                                                                                                                                                                                                                                                                                                                                                                                                                                                                                                                                                                                                                                                                                                                                                                                                                                                                                                                                                                                                                                                                                                                                                                                                                                                                                                                                                                                                                   | ECLASS-9.0                                | 27060311          |
| ECLASS-12.0 27060311  ETIM-5.0 EC001855  customs tariff number 85444290  GTIN 4048879171069  Packaging unit 1  Electrical data   Supply                                                                                                                                                                                                                                                                                                                                                                                                                                                                                                                                                                                                                                                                                                                                                                                                                                                                                                                                                                                                                                                                                                                                                                                                                                                                                                                                                                                                                                                                                                                                                                                                                                                                                                                                                                                                                                                                                                                                                                                        | ECLASS-10.1                               | 27060311          |
| ETIM-5.0 EC001855  customs tariff number 85444290  GTIN 4048879171069  Packaging unit 1  Electrical data   Supply                                                                                                                                                                                                                                                                                                                                                                                                                                                                                                                                                                                                                                                                                                                                                                                                                                                                                                                                                                                                                                                                                                                                                                                                                                                                                                                                                                                                                                                                                                                                                                                                                                                                                                                                                                                                                                                                                                                                                                                                              | ECLASS-11.1                               | 27060311          |
| customs tariff number 85444290 GTIN 4048879171069 Packaging unit 1  Electrical data   Supply                                                                                                                                                                                                                                                                                                                                                                                                                                                                                                                                                                                                                                                                                                                                                                                                                                                                                                                                                                                                                                                                                                                                                                                                                                                                                                                                                                                                                                                                                                                                                                                                                                                                                                                                                                                                                                                                                                                                                                                                                                   | ECLASS-12.0                               | 27060311          |
| GTIN 4048879171069 Packaging unit 1  Electrical data   Supply                                                                                                                                                                                                                                                                                                                                                                                                                                                                                                                                                                                                                                                                                                                                                                                                                                                                                                                                                                                                                                                                                                                                                                                                                                                                                                                                                                                                                                                                                                                                                                                                                                                                                                                                                                                                                                                                                                                                                                                                                                                                  | ETIM-5.0                                  | EC001855          |
| Packaging unit 1  Electrical data   Supply                                                                                                                                                                                                                                                                                                                                                                                                                                                                                                                                                                                                                                                                                                                                                                                                                                                                                                                                                                                                                                                                                                                                                                                                                                                                                                                                                                                                                                                                                                                                                                                                                                                                                                                                                                                                                                                                                                                                                                                                                                                                                     | customs tariff number                     | 85444290          |
| Electrical data   Supply                                                                                                                                                                                                                                                                                                                                                                                                                                                                                                                                                                                                                                                                                                                                                                                                                                                                                                                                                                                                                                                                                                                                                                                                                                                                                                                                                                                                                                                                                                                                                                                                                                                                                                                                                                                                                                                                                                                                                                                                                                                                                                       | GTIN                                      | 4048879171069     |
|                                                                                                                                                                                                                                                                                                                                                                                                                                                                                                                                                                                                                                                                                                                                                                                                                                                                                                                                                                                                                                                                                                                                                                                                                                                                                                                                                                                                                                                                                                                                                                                                                                                                                                                                                                                                                                                                                                                                                                                                                                                                                                                                | Packaging unit                            | 1                 |
| Operating voltage DC 24 V                                                                                                                                                                                                                                                                                                                                                                                                                                                                                                                                                                                                                                                                                                                                                                                                                                                                                                                                                                                                                                                                                                                                                                                                                                                                                                                                                                                                                                                                                                                                                                                                                                                                                                                                                                                                                                                                                                                                                                                                                                                                                                      | Electrical data   Supply                  |                   |
|                                                                                                                                                                                                                                                                                                                                                                                                                                                                                                                                                                                                                                                                                                                                                                                                                                                                                                                                                                                                                                                                                                                                                                                                                                                                                                                                                                                                                                                                                                                                                                                                                                                                                                                                                                                                                                                                                                                                                                                                                                                                                                                                | Operating voltage DC                      | 24 V              |

stay connected

| Operating voltage DC min.                              | 18 V                                                                                                                                                  |
|--------------------------------------------------------|-------------------------------------------------------------------------------------------------------------------------------------------------------|
| Operating voltage DC max.                              | 30 V                                                                                                                                                  |
| Operating voltage DC max. (UL-listed)                  | 30 V                                                                                                                                                  |
| Current operating per contact max.                     | 4 A                                                                                                                                                   |
| Diagnostics                                            |                                                                                                                                                       |
|                                                        |                                                                                                                                                       |
| Status indication LED                                  | green, yellow                                                                                                                                         |
| Installation   Connection                              |                                                                                                                                                       |
| Mounting set                                           | M12 x 1                                                                                                                                               |
| Device protection   Electrical                         |                                                                                                                                                       |
| Additional condition protection degree                 | inserted, screwed                                                                                                                                     |
| Pollution Degree                                       | 3                                                                                                                                                     |
| Rated surge voltage                                    | 0,8 kV                                                                                                                                                |
| Material group (IEC 60664-1)                           | I                                                                                                                                                     |
| Mechanical data   Material data                        |                                                                                                                                                       |
| Coating locking                                        | Nickeled                                                                                                                                              |
| Coating of fitting                                     | nickel plated                                                                                                                                         |
| Locking material                                       | Zinc die-casting                                                                                                                                      |
| Material screw connection                              | Zinc die-casting                                                                                                                                      |
| Mechanical data   Mounting data                        | -                                                                                                                                                     |
| Mounting method                                        | inserted, screwed, Shaking protection                                                                                                                 |
| Environmental characteristics   Climatic               | moorted, coronad, critaining protection                                                                                                               |
| ·                                                      | -25 °C                                                                                                                                                |
| Operating temperature min.  Operating temperature max. | 85 °C                                                                                                                                                 |
| Additional condition temperature range                 | depending on cable quality                                                                                                                            |
| <u> </u>                                               | depending on odole quality                                                                                                                            |
| Important installation notes                           |                                                                                                                                                       |
| Note on strain relief                                  | Protect the connectors by suitable measures from mechanical loads, e.g. by the usage of cable ties.                                                   |
| Note on bending radius                                 | <b>Attention:</b> Observe the permissible bending radii when laying cables, as the IP protection class can be endangered by excessive bending forces. |
| Conformity                                             |                                                                                                                                                       |
| Product standard                                       | DIN EN 61076-2-101 (M12)                                                                                                                              |
| Installation   Cable                                   |                                                                                                                                                       |
| Cable identification                                   | 233                                                                                                                                                   |
| Cable Type                                             | 3                                                                                                                                                     |
| Jacket Color                                           | gray                                                                                                                                                  |
| Type of Certificate                                    | cURus                                                                                                                                                 |
| Amount stranding                                       | 1                                                                                                                                                     |
| Stranding                                              | 3 wires twisted                                                                                                                                       |
| wire arrangement                                       | brown, black, blue                                                                                                                                    |
| Cable weigth                                           | 29,7 g/m                                                                                                                                              |
| Material jacket                                        | PUR                                                                                                                                                   |
| Shore hardness jacket                                  | 90 ± 5 Shore A                                                                                                                                        |
| Freedom from ingredients (jacket)                      | lead-free, cadmium-free, CFC-free, halogen-free, silicone-free                                                                                        |
| Outer-diameter (jacket)                                | 4,1 mm                                                                                                                                                |
| Tolerance outer diameter (sheath)                      | ±5%                                                                                                                                                   |
| Material wire insulation                               | PP                                                                                                                                                    |
| Amount wires                                           | 3                                                                                                                                                     |
| Outer diameter insulation                              | 1,25 mm                                                                                                                                               |
| Outer diameter tolerance core insulation               | ± 5 %                                                                                                                                                 |
| Shore hardness wire insulation                         | 70 ± 5 Shore D                                                                                                                                        |
| Ingredient freeness wire insulation                    | lead-free, cadmium-free, CFC-free, halogen-free, silicone-free                                                                                        |
| Amount strands (wire)                                  | 42                                                                                                                                                    |
|                                                        |                                                                                                                                                       |