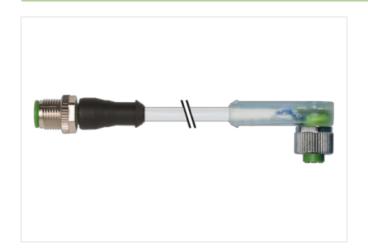

## M12 male 0° / M12 female 90° A-cod. LED

PUR 3x0.34 gy UL/CSA+drag ch. 8m

Male straight – female 90° M12 – M12, 3-pole 2× LED (PNP), (NPN) on request

Art-No. 7005 - M12 Lite - (plastic hexagonal screw) on request

## Illustration

stay connected

Product may differ from Image

| Mounting method   Inserted, screwed                                                                                                                                                                                                                                                                                                                                                                                                                                                                                                                                                                                                                                                                                                                                                                                                                                                                                                                                                                                                                                                                                                                                                                                                                                                                                                                                                                                                                                                                                                                                                                                                                                                                                                                                                                                                                                                                                                                                                                                                                                                                                            | Cable length                              | 8 m               |
|--------------------------------------------------------------------------------------------------------------------------------------------------------------------------------------------------------------------------------------------------------------------------------------------------------------------------------------------------------------------------------------------------------------------------------------------------------------------------------------------------------------------------------------------------------------------------------------------------------------------------------------------------------------------------------------------------------------------------------------------------------------------------------------------------------------------------------------------------------------------------------------------------------------------------------------------------------------------------------------------------------------------------------------------------------------------------------------------------------------------------------------------------------------------------------------------------------------------------------------------------------------------------------------------------------------------------------------------------------------------------------------------------------------------------------------------------------------------------------------------------------------------------------------------------------------------------------------------------------------------------------------------------------------------------------------------------------------------------------------------------------------------------------------------------------------------------------------------------------------------------------------------------------------------------------------------------------------------------------------------------------------------------------------------------------------------------------------------------------------------------------|-------------------------------------------|-------------------|
| Mounting method   Inserted, screwed                                                                                                                                                                                                                                                                                                                                                                                                                                                                                                                                                                                                                                                                                                                                                                                                                                                                                                                                                                                                                                                                                                                                                                                                                                                                                                                                                                                                                                                                                                                                                                                                                                                                                                                                                                                                                                                                                                                                                                                                                                                                                            | Side 1                                    |                   |
| Family construction form         M12           Thread         M12 x 1           suitable for corrugated tube (internal Ø)         10 mm           Material         PUR           Width across flats         SW13           Degree of protection (EN IEC 60529)         IP65, IP66K, IP67           Side 2           Tightening torque           Mounting method         inserted, screwed           Family construction form         M12           Thread         M12 x 1           suitable for corrugated tube (internal Ø)         10 mm           Material         PUR           Width across flats         SW13           Commercial date           ECLASS-6.0         27279218           ECLASS-7.0         27279218           ECLASS-8.0         27279218           ECLASS-9.0         27060311           ECLASS-10.1         27060311           ECLASS-11.1         27060311           ECLASS-12.0         27060311           ECIASS-12.0         EC001855           customs tariff number         85444290           GTIN         4048879171069           Packaging unit         1           Electrical data   Supply </td <td>Tightening torque</td> <td>0,6 Nm</td>                                                                                                                                                                                                                                                                                                                                                                                                                                                                                                                                                                                                                                                                                                                                                                                                                                                                                                                                                 | Tightening torque                         | 0,6 Nm            |
| Thread M12 x 1 suitable for corrugated tube (internal Ø) 10 mm Material PUR Width across flats SW13 Degree of protection (EN IEC 60529) IP65, IP66K, IP67  Side 2  Tightening torque 0,6 Nm Mounting method inserted, screwed Family construction form M12 Thread M12 x 1 suitable for corrugated tube (internal Ø) 10 mm Material PUR Width across flats SW13  Commercial data  ECLASS-6.0 27279218 ECLASS-7.0 27279218 ECLASS-8.0 27279218 ECLASS-9.0 27060311 ECLASS-10.1 27060311 ECLASS-11.1 27060311 ECLASS-12.0 27060311 ECLASS-12.0 EC001855 customs tariff number 85444290 GTIN 4048879171069 Packaging unit 1  Electrical data   Supply                                                                                                                                                                                                                                                                                                                                                                                                                                                                                                                                                                                                                                                                                                                                                                                                                                                                                                                                                                                                                                                                                                                                                                                                                                                                                                                                                                                                                                                                              | Mounting method                           | inserted, screwed |
| suitable for corrugated tube (internal Ø)         10 mm           Material         PUR           Width across flats         SW13           Degree of protection (EN IEC 60529)         IP65, IP66K, IP67           Side 2           Tightening torque           Mounting method         inserted, screwed           Family construction form         M12           Thread         M12 x 1           suitable for corrugated tube (internal Ø)         10 mm           Material         PUR           Width across flats         SW13           Commercial data           ECLASS-6.0         27279218           ECLASS-7.0         27279218           ECLASS-8.0         27279218           ECLASS-9.0         27060311           ECLASS-10.1         27060311           ECLASS-11.1         27060311           ECLASS-12.0         27060311           ECLASS-12.0         27060311           ECLASS-12.0         27060311           ECLASS-10.1         4048879171069           Packaging unit         1           Electrical data   Supply                                                                                                                                                                                                                                                                                                                                                                                                                                                                                                                                                                                                                                                                                                                                                                                                                                                                                                                                                                                                                                                                                    | Family construction form                  | M12               |
| Material         PUR           Width across flats         SW13           Degree of protection (EN IEC 60529)         IP65, IP66K, IP67           Side 2         Tightening torque           Mounting method         inserted, screwed           Family construction form         M12           Thread         M12 x 1           suitable for corrugated tube (internal Ø)         10 mm           Material         PUR           Width across flats         SW13           Commercial data           ECLASS-6.0         27279218           ECLASS-7.0         27279218           ECLASS-7.0         27279218           ECLASS-9.0         27060311           ECLASS-1.1         27060311           ECLASS-11.1         27060311           ECLASS-12.0         27060311           ECLASS-12.0         27060311           ECLASS-10.1         26011855           coustoms tariff number         85444290           GTIN         4048879171069           Packaging unit         1           Electrical data   Supply                                                                                                                                                                                                                                                                                                                                                                                                                                                                                                                                                                                                                                                                                                                                                                                                                                                                                                                                                                                                                                                                                                              | Thread                                    | M12 x 1           |
| Width across flats         SW13           Degree of protection (EN IEC 60529)         IP65, IP66K, IP67           Side 2         Tightening torque         0,6 Nm           Mounting method         inserted, screwed           Family construction form         M12           Thread         M12 x 1           suitable for corrugated tube (internal Ø)         10 mm           Material         PUR           Width across flats         SW13           Commercial data         ECLASS-6.0           ECLASS-7.0         27279218           ECLASS-8.0         27279218           ECLASS-9.0         27060311           ECLASS-10.1         27060311           ECLASS-11.1         27060311           ECLASS-12.0         27060311           ETIM-5.0         EC001855           customs tariff number         85444290           GTIN         4048879171069           Packaging unit         1           Electrical data   Supply                                                                                                                                                                                                                                                                                                                                                                                                                                                                                                                                                                                                                                                                                                                                                                                                                                                                                                                                                                                                                                                                                                                                                                                           | suitable for corrugated tube (internal Ø) | 10 mm             |
| Degree of protection (EN IEC 60529)         IP65, IP66K, IP67           Side 2         Tightening torque         0,6 Nm           Mounting method         inserted, screwed           Family construction form         M12           Thread         M12 x 1           suitable for corrugated tube (internal Ø)         10 mm           Material         PUR           Width across flats         SW13           Commercial data         ECLASS-6.0         27279218           ECLASS-7.0         27279218         ECLASS-9.0         27060311           ECLASS-9.0         27060311         ECLASS-10.1         27060311           ECLASS-11.1         27060311         ECLASS-12.0         27060311           ETIM-5.0         ECOM355         Ecoustoms tariff number         85444290           GTIN         4048879171069         Packaging unit         1           Electrical data   Supply                                                                                                                                                                                                                                                                                                                                                                                                                                                                                                                                                                                                                                                                                                                                                                                                                                                                                                                                                                                                                                                                                                                                                                                                                             | Material                                  | PUR               |
| Side 2           Tightening torque         0,6 Nm           Mounting method         inserted, screwed           Family construction form         M12           Thread         M12 x 1           suitable for corrugated tube (internal Ø)         10 mm           Material         PUR           Width across flats         SW13           Commercial data           ECLASS-6.0         27279218           ECLASS-7.0         27279218           ECLASS-8.0         27279218           ECLASS-9.0         27060311           ECLASS-10.1         27060311           ECLASS-11.1         27060311           ECLASS-12.0         27060311           ECLASS-12.0         27060311           ECLASS-12.0         2500311           ECTASS-10.1         27060311           ECLASS-10.0         27060311           ECLASS-10.0         27060311           ECLASS-10.0         27060311           ECLASS-10.1         27060311           ECLASS-10.1         27060311           ECLASS-10.1         27060311           ECLASS-10.1         27060311           ECLASS-10.1         2706031           ECLASS-10.1         27                                                                                                                                                                                                                                                                                                                                                                                                                                                                                                                                                                                                                                                                                                                                                                                                                                                                                                                                                                                                            | Width across flats                        | SW13              |
| Tightening torque 0,6 Nm  Mounting method inserted, screwed  Family construction form M12  Thread M12 x 1  suitable for corrugated tube (internal Ø) 10 mm  Material PUR  Width across flats SW13  Commercial data  ECLASS-6.0 27279218  ECLASS-7.0 2779218  ECLASS-8.0 27279218  ECLASS-9.0 2779218  ECLASS-9.0 277060311  ECLASS-10.1 27060311  ECLASS-10.1 27060311  ECLASS-11.1 27060311  ECLASS-12.0 27060311  ECLASS-12.0 27060311  ECLASS-12.0 27060311  ECLASS-10.1 27060311  ECLASS-10.1 27060311  ECLASS-10.1 27060311  ECLASS-10.1 27060311  ECLASS-10.1 27060311  ECLASS-10.0 27060311  ECLASS-10.1 27060311  ECLASS-10.0 27 | Degree of protection (EN IEC 60529)       | IP65, IP66K, IP67 |
| Mounting method         inserted, screwed           Family construction form         M12           Thread         M12 x 1           suitable for corrugated tube (internal Ø)         10 mm           Material         PUR           Width across flats         SW13           Commercial data           ECLASS-6.0         27279218           ECLASS-7.0         27279218           ECLASS-8.0         27279218           ECLASS-9.0         27060311           ECLASS-10.1         27060311           ECLASS-11.1         27060311           ECLASS-12.0         27060311           ETIM-5.0         EC001855           customs tariff number         85444290           GTIN         4048879171069           Packaging unit         1           Electrical data   Supply                                                                                                                                                                                                                                                                                                                                                                                                                                                                                                                                                                                                                                                                                                                                                                                                                                                                                                                                                                                                                                                                                                                                                                                                                                                                                                                                                    | Side 2                                    |                   |
| Family construction form M12 Thread M12 x 1 suitable for corrugated tube (internal Ø) 10 mm  Material PUR Width across flats SW13  Commercial data  ECLASS-6.0 27279218  ECLASS-7.0 27279218  ECLASS-8.0 27279218  ECLASS-9.0 27060311  ECLASS-10.1 27060311  ECLASS-11.1 27060311  ECLASS-11.1 27060311  ECLASS-12.0 27060311  ECLASS-12.0 27060311  ECLASS-10.0 27060311  ECLASS-11.0 27060311  ECLASS-11.1 27060311  ECLASS-11  | Tightening torque                         | 0,6 Nm            |
| Thread         M12 x 1           suitable for corrugated tube (internal Ø)         10 mm           Material         PUR           Width across flats         SW13           Commercial data           ECLASS-6.0         27279218           ECLASS-7.0         27279218           ECLASS-8.0         27279218           ECLASS-9.0         27060311           ECLASS-10.1         27060311           ECLASS-11.1         27060311           ECLASS-12.0         27060311           ETIM-5.0         EC001855           customs tariff number         85444290           GTIN         4048879171069           Packaging unit         1           Electrical data   Supply                                                                                                                                                                                                                                                                                                                                                                                                                                                                                                                                                                                                                                                                                                                                                                                                                                                                                                                                                                                                                                                                                                                                                                                                                                                                                                                                                                                                                                                       | Mounting method                           | inserted, screwed |
| suitable for corrugated tube (internal Ø)       10 mm         Material       PUR         Width across flats       SW13         Commercial data         ECLASS-6.0       27279218         ECLASS-7.0       27279218         ECLASS-8.0       27279218         ECLASS-9.0       27060311         ECLASS-10.1       27060311         ECLASS-11.1       27060311         ECLASS-12.0       27060311         ETIM-5.0       EC001855         customs tariff number       85444290         GTIN       4048879171069         Packaging unit       1         Electrical data   Supply                                                                                                                                                                                                                                                                                                                                                                                                                                                                                                                                                                                                                                                                                                                                                                                                                                                                                                                                                                                                                                                                                                                                                                                                                                                                                                                                                                                                                                                                                                                                                  | Family construction form                  | M12               |
| Material         PUR           Width across flats         SW13           Commercial data           ECLASS-6.0         27279218           ECLASS-7.0         27279218           ECLASS-8.0         27279218           ECLASS-9.0         27060311           ECLASS-10.1         27060311           ECLASS-11.1         27060311           ECLASS-12.0         27060311           ETIM-5.0         EC001855           customs tariff number         85444290           GTIN         4048879171069           Packaging unit         1           Electrical data   Supply                                                                                                                                                                                                                                                                                                                                                                                                                                                                                                                                                                                                                                                                                                                                                                                                                                                                                                                                                                                                                                                                                                                                                                                                                                                                                                                                                                                                                                                                                                                                                          | Thread                                    | M12 x 1           |
| Width across flats         SW13           Commercial data           ECLASS-6.0         27279218           ECLASS-7.0         27279218           ECLASS-8.0         27279218           ECLASS-9.0         27060311           ECLASS-10.1         27060311           ECLASS-11.1         27060311           ECLASS-12.0         27060311           ETIM-5.0         EC001855           customs tariff number         85444290           GTIN         4048879171069           Packaging unit         1           Electrical data   Supply                                                                                                                                                                                                                                                                                                                                                                                                                                                                                                                                                                                                                                                                                                                                                                                                                                                                                                                                                                                                                                                                                                                                                                                                                                                                                                                                                                                                                                                                                                                                                                                         | suitable for corrugated tube (internal Ø) | 10 mm             |
| Commercial data         ECLASS-6.0       27279218         ECLASS-7.0       27279218         ECLASS-8.0       27279218         ECLASS-9.0       27060311         ECLASS-10.1       27060311         ECLASS-11.1       27060311         ECLASS-12.0       27060311         ETIM-5.0       EC001855         customs tariff number       85444290         GTIN       4048879171069         Packaging unit       1         Electrical data   Supply                                                                                                                                                                                                                                                                                                                                                                                                                                                                                                                                                                                                                                                                                                                                                                                                                                                                                                                                                                                                                                                                                                                                                                                                                                                                                                                                                                                                                                                                                                                                                                                                                                                                                 | Material                                  | PUR               |
| ECLASS-6.0 27279218  ECLASS-7.0 27279218  ECLASS-8.0 27279218  ECLASS-9.0 27060311  ECLASS-10.1 27060311  ECLASS-11.1 27060311  ECLASS-11.1 27060311  ECLASS-12.0 27060311  ETIM-5.0 EC001855  customs tariff number 85444290  GTIN 4048879171069  Packaging unit 1  Electrical data   Supply                                                                                                                                                                                                                                                                                                                                                                                                                                                                                                                                                                                                                                                                                                                                                                                                                                                                                                                                                                                                                                                                                                                                                                                                                                                                                                                                                                                                                                                                                                                                                                                                                                                                                                                                                                                                                                  | Width across flats                        | SW13              |
| ECLASS-7.0 27279218  ECLASS-9.0 27060311  ECLASS-10.1 27060311  ECLASS-11.1 27060311  ECLASS-12.0 27060311  ETIM-5.0 EC001855  customs tariff number 85444290  GTIN 4048879171069  Packaging unit 1  Electrical data   Supply                                                                                                                                                                                                                                                                                                                                                                                                                                                                                                                                                                                                                                                                                                                                                                                                                                                                                                                                                                                                                                                                                                                                                                                                                                                                                                                                                                                                                                                                                                                                                                                                                                                                                                                                                                                                                                                                                                  | Commercial data                           |                   |
| ECLASS-8.0 27279218  ECLASS-9.0 27060311  ECLASS-10.1 27060311  ECLASS-11.1 27060311  ECLASS-12.0 27060311  ETIM-5.0 EC001855  customs tariff number 85444290  GTIN 4048879171069  Packaging unit 1  Electrical data   Supply                                                                                                                                                                                                                                                                                                                                                                                                                                                                                                                                                                                                                                                                                                                                                                                                                                                                                                                                                                                                                                                                                                                                                                                                                                                                                                                                                                                                                                                                                                                                                                                                                                                                                                                                                                                                                                                                                                  | ECLASS-6.0                                | 27279218          |
| ECLASS-9.0 27060311  ECLASS-10.1 27060311  ECLASS-11.1 27060311  ECLASS-12.0 27060311  ETIM-5.0 EC001855  customs tariff number 85444290  GTIN 4048879171069  Packaging unit 1  Electrical data   Supply                                                                                                                                                                                                                                                                                                                                                                                                                                                                                                                                                                                                                                                                                                                                                                                                                                                                                                                                                                                                                                                                                                                                                                                                                                                                                                                                                                                                                                                                                                                                                                                                                                                                                                                                                                                                                                                                                                                       | ECLASS-7.0                                | 27279218          |
| ECLASS-10.1 27060311  ECLASS-11.1 27060311  ECLASS-12.0 27060311  ETIM-5.0 EC001855  customs tariff number 85444290  GTIN 4048879171069  Packaging unit 1  Electrical data   Supply                                                                                                                                                                                                                                                                                                                                                                                                                                                                                                                                                                                                                                                                                                                                                                                                                                                                                                                                                                                                                                                                                                                                                                                                                                                                                                                                                                                                                                                                                                                                                                                                                                                                                                                                                                                                                                                                                                                                            | ECLASS-8.0                                | 27279218          |
| ECLASS-11.1 27060311  ECLASS-12.0 27060311  ETIM-5.0 EC001855 customs tariff number 85444290  GTIN 4048879171069  Packaging unit 1  Electrical data   Supply                                                                                                                                                                                                                                                                                                                                                                                                                                                                                                                                                                                                                                                                                                                                                                                                                                                                                                                                                                                                                                                                                                                                                                                                                                                                                                                                                                                                                                                                                                                                                                                                                                                                                                                                                                                                                                                                                                                                                                   | ECLASS-9.0                                | 27060311          |
| ECLASS-12.0 27060311  ETIM-5.0 EC001855  customs tariff number 85444290  GTIN 4048879171069  Packaging unit 1  Electrical data   Supply                                                                                                                                                                                                                                                                                                                                                                                                                                                                                                                                                                                                                                                                                                                                                                                                                                                                                                                                                                                                                                                                                                                                                                                                                                                                                                                                                                                                                                                                                                                                                                                                                                                                                                                                                                                                                                                                                                                                                                                        | ECLASS-10.1                               | 27060311          |
| ETIM-5.0 EC001855  customs tariff number 85444290  GTIN 4048879171069  Packaging unit 1  Electrical data   Supply                                                                                                                                                                                                                                                                                                                                                                                                                                                                                                                                                                                                                                                                                                                                                                                                                                                                                                                                                                                                                                                                                                                                                                                                                                                                                                                                                                                                                                                                                                                                                                                                                                                                                                                                                                                                                                                                                                                                                                                                              | ECLASS-11.1                               | 27060311          |
| customs tariff number 85444290 GTIN 4048879171069 Packaging unit 1  Electrical data   Supply                                                                                                                                                                                                                                                                                                                                                                                                                                                                                                                                                                                                                                                                                                                                                                                                                                                                                                                                                                                                                                                                                                                                                                                                                                                                                                                                                                                                                                                                                                                                                                                                                                                                                                                                                                                                                                                                                                                                                                                                                                   | ECLASS-12.0                               | 27060311          |
| GTIN 4048879171069 Packaging unit 1  Electrical data   Supply                                                                                                                                                                                                                                                                                                                                                                                                                                                                                                                                                                                                                                                                                                                                                                                                                                                                                                                                                                                                                                                                                                                                                                                                                                                                                                                                                                                                                                                                                                                                                                                                                                                                                                                                                                                                                                                                                                                                                                                                                                                                  | ETIM-5.0                                  | EC001855          |
| Packaging unit 1  Electrical data   Supply                                                                                                                                                                                                                                                                                                                                                                                                                                                                                                                                                                                                                                                                                                                                                                                                                                                                                                                                                                                                                                                                                                                                                                                                                                                                                                                                                                                                                                                                                                                                                                                                                                                                                                                                                                                                                                                                                                                                                                                                                                                                                     | customs tariff number                     | 85444290          |
| Electrical data   Supply                                                                                                                                                                                                                                                                                                                                                                                                                                                                                                                                                                                                                                                                                                                                                                                                                                                                                                                                                                                                                                                                                                                                                                                                                                                                                                                                                                                                                                                                                                                                                                                                                                                                                                                                                                                                                                                                                                                                                                                                                                                                                                       | GTIN                                      | 4048879171069     |
|                                                                                                                                                                                                                                                                                                                                                                                                                                                                                                                                                                                                                                                                                                                                                                                                                                                                                                                                                                                                                                                                                                                                                                                                                                                                                                                                                                                                                                                                                                                                                                                                                                                                                                                                                                                                                                                                                                                                                                                                                                                                                                                                | Packaging unit                            | 1                 |
| Operating voltage DC 24 V                                                                                                                                                                                                                                                                                                                                                                                                                                                                                                                                                                                                                                                                                                                                                                                                                                                                                                                                                                                                                                                                                                                                                                                                                                                                                                                                                                                                                                                                                                                                                                                                                                                                                                                                                                                                                                                                                                                                                                                                                                                                                                      | Electrical data   Supply                  |                   |
|                                                                                                                                                                                                                                                                                                                                                                                                                                                                                                                                                                                                                                                                                                                                                                                                                                                                                                                                                                                                                                                                                                                                                                                                                                                                                                                                                                                                                                                                                                                                                                                                                                                                                                                                                                                                                                                                                                                                                                                                                                                                                                                                | Operating voltage DC                      | 24 V              |