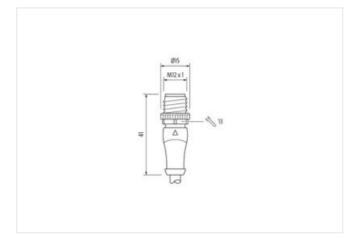

## Illustration

stay connected

Product may differ from Image

| Mounting method   Inserted, screwed                                                                                                                                                                                                                                                                                                                                                                                                                                                                                                                                                                                                                                                                                                                                                                                                                                                                                                                                                                                                                                                                                                                                                                                                                                                                                                                                                                                                                                                                                                                                                                                                                                                                                                                                                                                                                                                                                                                                                                                                                                                                                            | Cable length                              | 8 m               |
|--------------------------------------------------------------------------------------------------------------------------------------------------------------------------------------------------------------------------------------------------------------------------------------------------------------------------------------------------------------------------------------------------------------------------------------------------------------------------------------------------------------------------------------------------------------------------------------------------------------------------------------------------------------------------------------------------------------------------------------------------------------------------------------------------------------------------------------------------------------------------------------------------------------------------------------------------------------------------------------------------------------------------------------------------------------------------------------------------------------------------------------------------------------------------------------------------------------------------------------------------------------------------------------------------------------------------------------------------------------------------------------------------------------------------------------------------------------------------------------------------------------------------------------------------------------------------------------------------------------------------------------------------------------------------------------------------------------------------------------------------------------------------------------------------------------------------------------------------------------------------------------------------------------------------------------------------------------------------------------------------------------------------------------------------------------------------------------------------------------------------------|-------------------------------------------|-------------------|
| Mounting method   Inserted, screwed                                                                                                                                                                                                                                                                                                                                                                                                                                                                                                                                                                                                                                                                                                                                                                                                                                                                                                                                                                                                                                                                                                                                                                                                                                                                                                                                                                                                                                                                                                                                                                                                                                                                                                                                                                                                                                                                                                                                                                                                                                                                                            | Side 1                                    |                   |
| Family construction form         M12           Thread         M12 x 1           suitable for corrugated tube (internal Ø)         10 mm           Material         PUR           Width across flats         SW13           Degree of protection (EN IEC 60529)         IP65, IP66K, IP67           Side 2           Tightening torque           Mounting method         inserted, screwed           Family construction form         M12           Thread         M12 x 1           suitable for corrugated tube (internal Ø)         10 mm           Material         PUR           Width across flats         SW13           Commercial date           ECLASS-6.0         27279218           ECLASS-7.0         27279218           ECLASS-8.0         27279218           ECLASS-9.0         27060311           ECLASS-10.1         27060311           ECLASS-11.1         27060311           ECLASS-12.0         27060311           ECIASS-12.0         EC001855           customs tariff number         85444290           GTIN         4048879171069           Packaging unit         1           Electrical data   Supply </td <td>Tightening torque</td> <td>0,6 Nm</td>                                                                                                                                                                                                                                                                                                                                                                                                                                                                                                                                                                                                                                                                                                                                                                                                                                                                                                                                                 | Tightening torque                         | 0,6 Nm            |
| Thread M12 x 1 suitable for corrugated tube (internal Ø) 10 mm Material PUR Width across flats SW13 Degree of protection (EN IEC 60529) IP65, IP66K, IP67  Side 2  Tightening torque 0,6 Nm Mounting method inserted, screwed Family construction form M12 Thread M12 x 1 suitable for corrugated tube (internal Ø) 10 mm Material PUR Width across flats SW13  Commercial data  ECLASS-6.0 27279218 ECLASS-7.0 27279218 ECLASS-8.0 27279218 ECLASS-9.0 27060311 ECLASS-10.1 27060311 ECLASS-11.1 27060311 ECLASS-12.0 27060311 ECLASS-12.0 EC001855 customs tariff number 85444290 GTIN 4048879171069 Packaging unit 1  Electrical data   Supply                                                                                                                                                                                                                                                                                                                                                                                                                                                                                                                                                                                                                                                                                                                                                                                                                                                                                                                                                                                                                                                                                                                                                                                                                                                                                                                                                                                                                                                                              | Mounting method                           | inserted, screwed |
| suitable for corrugated tube (internal Ø)         10 mm           Material         PUR           Width across flats         SW13           Degree of protection (EN IEC 60529)         IP65, IP66K, IP67           Side 2           Tightening torque           Mounting method         inserted, screwed           Family construction form         M12           Thread         M12 x 1           suitable for corrugated tube (internal Ø)         10 mm           Material         PUR           Width across flats         SW13           Commercial data           ECLASS-6.0         27279218           ECLASS-7.0         27279218           ECLASS-8.0         27279218           ECLASS-9.0         27060311           ECLASS-10.1         27060311           ECLASS-11.1         27060311           ECLASS-12.0         27060311           ECLASS-12.0         27060311           ECLASS-12.0         27060311           ECLASS-10.1         4048879171069           Packaging unit         1           Electrical data   Supply                                                                                                                                                                                                                                                                                                                                                                                                                                                                                                                                                                                                                                                                                                                                                                                                                                                                                                                                                                                                                                                                                    | Family construction form                  | M12               |
| Material         PUR           Width across flats         SW13           Degree of protection (EN IEC 60529)         IP65, IP66K, IP67           Side 2         Tightening torque           Mounting method         inserted, screwed           Family construction form         M12           Thread         M12 x 1           suitable for corrugated tube (internal Ø)         10 mm           Material         PUR           Width across flats         SW13           Commercial data           ECLASS-6.0         27279218           ECLASS-7.0         27279218           ECLASS-7.0         27279218           ECLASS-9.0         27060311           ECLASS-1.1         27060311           ECLASS-11.1         27060311           ECLASS-12.0         27060311           ECLASS-12.0         27060311           ECLASS-10.1         26011855           coustoms tariff number         85444290           GTIN         4048879171069           Packaging unit         1           Electrical data   Supply                                                                                                                                                                                                                                                                                                                                                                                                                                                                                                                                                                                                                                                                                                                                                                                                                                                                                                                                                                                                                                                                                                              | Thread                                    | M12 x 1           |
| Width across flats         SW13           Degree of protection (EN IEC 60529)         IP65, IP66K, IP67           Side 2         Tightening torque         0,6 Nm           Mounting method         inserted, screwed           Family construction form         M12           Thread         M12 x 1           suitable for corrugated tube (internal Ø)         10 mm           Material         PUR           Width across flats         SW13           Commercial data         ECLASS-6.0           ECLASS-7.0         27279218           ECLASS-8.0         27279218           ECLASS-9.0         27060311           ECLASS-10.1         27060311           ECLASS-11.1         27060311           ECLASS-12.0         27060311           ETIM-5.0         EC001855           customs tariff number         85444290           GTIN         4048879171069           Packaging unit         1           Electrical data   Supply                                                                                                                                                                                                                                                                                                                                                                                                                                                                                                                                                                                                                                                                                                                                                                                                                                                                                                                                                                                                                                                                                                                                                                                           | suitable for corrugated tube (internal Ø) | 10 mm             |
| Degree of protection (EN IEC 60529)         IP65, IP66K, IP67           Side 2         Tightening torque         0,6 Nm           Mounting method         inserted, screwed           Family construction form         M12           Thread         M12 x 1           suitable for corrugated tube (internal Ø)         10 mm           Material         PUR           Width across flats         SW13           Commercial data         ECLASS-6.0         27279218           ECLASS-7.0         27279218         ECLASS-9.0         27060311           ECLASS-9.0         27060311         ECLASS-10.1         27060311           ECLASS-11.1         27060311         ECLASS-12.0         27060311           ETIM-5.0         ECOM355         Ecoustoms tariff number         85444290           GTIN         4048879171069         Packaging unit         1           Electrical data   Supply                                                                                                                                                                                                                                                                                                                                                                                                                                                                                                                                                                                                                                                                                                                                                                                                                                                                                                                                                                                                                                                                                                                                                                                                                             | Material                                  | PUR               |
| Side 2           Tightening torque         0,6 Nm           Mounting method         inserted, screwed           Family construction form         M12           Thread         M12 x 1           suitable for corrugated tube (internal Ø)         10 mm           Material         PUR           Width across flats         SW13           Commercial data           ECLASS-6.0         27279218           ECLASS-7.0         27279218           ECLASS-8.0         27279218           ECLASS-9.0         27060311           ECLASS-10.1         27060311           ECLASS-11.1         27060311           ECLASS-12.0         27060311           ECLASS-12.0         27060311           ECLASS-12.0         2500311           ECTASS-10.1         27060311           ECLASS-10.0         27060311           ECLASS-10.0         27060311           ECLASS-10.0         27060311           ECLASS-10.1         27060311           ECLASS-10.1         27060311           ECLASS-10.1         27060311           ECLASS-10.1         27060311           ECLASS-10.1         2706031           ECLASS-10.1         27                                                                                                                                                                                                                                                                                                                                                                                                                                                                                                                                                                                                                                                                                                                                                                                                                                                                                                                                                                                                            | Width across flats                        | SW13              |
| Tightening torque 0,6 Nm  Mounting method inserted, screwed  Family construction form M12  Thread M12 x 1  suitable for corrugated tube (internal Ø) 10 mm  Material PUR  Width across flats SW13  Commercial data  ECLASS-6.0 27279218  ECLASS-7.0 2779218  ECLASS-8.0 27279218  ECLASS-9.0 2779218  ECLASS-9.0 277060311  ECLASS-10.1 27060311  ECLASS-10.1 27060311  ECLASS-11.1 27060311  ECLASS-12.0 27060311  ECLASS-12.0 27060311  ECLASS-12.0 27060311  ECLASS-10.1 27060311  ECLASS-10.1 27060311  ECLASS-10.1 27060311  ECLASS-10.1 27060311  ECLASS-10.1 27060311  ECLASS-10.0 27060311  ECLASS-10.1 27060311  ECLASS-10.0 27 | Degree of protection (EN IEC 60529)       | IP65, IP66K, IP67 |
| Mounting method         inserted, screwed           Family construction form         M12           Thread         M12 x 1           suitable for corrugated tube (internal Ø)         10 mm           Material         PUR           Width across flats         SW13           Commercial data           ECLASS-6.0         27279218           ECLASS-7.0         27279218           ECLASS-8.0         27279218           ECLASS-9.0         27060311           ECLASS-10.1         27060311           ECLASS-11.1         27060311           ECLASS-12.0         27060311           ETIM-5.0         EC001855           customs tariff number         85444290           GTIN         4048879171069           Packaging unit         1           Electrical data   Supply                                                                                                                                                                                                                                                                                                                                                                                                                                                                                                                                                                                                                                                                                                                                                                                                                                                                                                                                                                                                                                                                                                                                                                                                                                                                                                                                                    | Side 2                                    |                   |
| Family construction form M12 Thread M12 x 1 suitable for corrugated tube (internal Ø) 10 mm  Material PUR Width across flats SW13  Commercial data  ECLASS-6.0 27279218  ECLASS-7.0 27279218  ECLASS-8.0 27279218  ECLASS-9.0 27060311  ECLASS-10.1 27060311  ECLASS-11.1 27060311  ECLASS-11.1 27060311  ECLASS-12.0 27060311  ECLASS-12.0 27060311  ECLASS-10.0 27060311  ECLASS-11.0 27060311  ECLASS-11.1 27060311  ECLASS-11  | Tightening torque                         | 0,6 Nm            |
| Thread         M12 x 1           suitable for corrugated tube (internal Ø)         10 mm           Material         PUR           Width across flats         SW13           Commercial data           ECLASS-6.0         27279218           ECLASS-7.0         27279218           ECLASS-8.0         27279218           ECLASS-9.0         27060311           ECLASS-10.1         27060311           ECLASS-11.1         27060311           ECLASS-12.0         27060311           ETIM-5.0         EC001855           customs tariff number         85444290           GTIN         4048879171069           Packaging unit         1           Electrical data   Supply                                                                                                                                                                                                                                                                                                                                                                                                                                                                                                                                                                                                                                                                                                                                                                                                                                                                                                                                                                                                                                                                                                                                                                                                                                                                                                                                                                                                                                                       | Mounting method                           | inserted, screwed |
| suitable for corrugated tube (internal Ø)       10 mm         Material       PUR         Width across flats       SW13         Commercial data         ECLASS-6.0       27279218         ECLASS-7.0       27279218         ECLASS-8.0       27279218         ECLASS-9.0       27060311         ECLASS-10.1       27060311         ECLASS-11.1       27060311         ECLASS-12.0       27060311         ETIM-5.0       EC001855         customs tariff number       85444290         GTIN       4048879171069         Packaging unit       1         Electrical data   Supply                                                                                                                                                                                                                                                                                                                                                                                                                                                                                                                                                                                                                                                                                                                                                                                                                                                                                                                                                                                                                                                                                                                                                                                                                                                                                                                                                                                                                                                                                                                                                  | Family construction form                  | M12               |
| Material         PUR           Width across flats         SW13           Commercial data           ECLASS-6.0         27279218           ECLASS-7.0         27279218           ECLASS-8.0         27279218           ECLASS-9.0         27060311           ECLASS-10.1         27060311           ECLASS-11.1         27060311           ECLASS-12.0         27060311           ETIM-5.0         EC001855           customs tariff number         85444290           GTIN         4048879171069           Packaging unit         1           Electrical data   Supply                                                                                                                                                                                                                                                                                                                                                                                                                                                                                                                                                                                                                                                                                                                                                                                                                                                                                                                                                                                                                                                                                                                                                                                                                                                                                                                                                                                                                                                                                                                                                          | Thread                                    | M12 x 1           |
| Width across flats         SW13           Commercial data           ECLASS-6.0         27279218           ECLASS-7.0         27279218           ECLASS-8.0         27279218           ECLASS-9.0         27060311           ECLASS-10.1         27060311           ECLASS-11.1         27060311           ECLASS-12.0         27060311           ETIM-5.0         EC001855           customs tariff number         85444290           GTIN         4048879171069           Packaging unit         1           Electrical data   Supply                                                                                                                                                                                                                                                                                                                                                                                                                                                                                                                                                                                                                                                                                                                                                                                                                                                                                                                                                                                                                                                                                                                                                                                                                                                                                                                                                                                                                                                                                                                                                                                         | suitable for corrugated tube (internal Ø) | 10 mm             |
| Commercial data         ECLASS-6.0       27279218         ECLASS-7.0       27279218         ECLASS-8.0       27279218         ECLASS-9.0       27060311         ECLASS-10.1       27060311         ECLASS-11.1       27060311         ECLASS-12.0       27060311         ETIM-5.0       EC001855         customs tariff number       85444290         GTIN       4048879171069         Packaging unit       1         Electrical data   Supply                                                                                                                                                                                                                                                                                                                                                                                                                                                                                                                                                                                                                                                                                                                                                                                                                                                                                                                                                                                                                                                                                                                                                                                                                                                                                                                                                                                                                                                                                                                                                                                                                                                                                 | Material                                  | PUR               |
| ECLASS-6.0 27279218  ECLASS-7.0 27279218  ECLASS-8.0 27279218  ECLASS-9.0 27060311  ECLASS-10.1 27060311  ECLASS-11.1 27060311  ECLASS-11.1 27060311  ECLASS-12.0 27060311  ETIM-5.0 EC001855  customs tariff number 85444290  GTIN 4048879171069  Packaging unit 1  Electrical data   Supply                                                                                                                                                                                                                                                                                                                                                                                                                                                                                                                                                                                                                                                                                                                                                                                                                                                                                                                                                                                                                                                                                                                                                                                                                                                                                                                                                                                                                                                                                                                                                                                                                                                                                                                                                                                                                                  | Width across flats                        | SW13              |
| ECLASS-7.0 27279218  ECLASS-9.0 27060311  ECLASS-10.1 27060311  ECLASS-11.1 27060311  ECLASS-12.0 27060311  ETIM-5.0 EC001855  customs tariff number 85444290  GTIN 4048879171069  Packaging unit 1  Electrical data   Supply                                                                                                                                                                                                                                                                                                                                                                                                                                                                                                                                                                                                                                                                                                                                                                                                                                                                                                                                                                                                                                                                                                                                                                                                                                                                                                                                                                                                                                                                                                                                                                                                                                                                                                                                                                                                                                                                                                  | Commercial data                           |                   |
| ECLASS-8.0 27279218  ECLASS-9.0 27060311  ECLASS-10.1 27060311  ECLASS-11.1 27060311  ECLASS-12.0 27060311  ETIM-5.0 EC001855  customs tariff number 85444290  GTIN 4048879171069  Packaging unit 1  Electrical data   Supply                                                                                                                                                                                                                                                                                                                                                                                                                                                                                                                                                                                                                                                                                                                                                                                                                                                                                                                                                                                                                                                                                                                                                                                                                                                                                                                                                                                                                                                                                                                                                                                                                                                                                                                                                                                                                                                                                                  | ECLASS-6.0                                | 27279218          |
| ECLASS-9.0 27060311  ECLASS-10.1 27060311  ECLASS-11.1 27060311  ECLASS-12.0 27060311  ETIM-5.0 EC001855  customs tariff number 85444290  GTIN 4048879171069  Packaging unit 1  Electrical data   Supply                                                                                                                                                                                                                                                                                                                                                                                                                                                                                                                                                                                                                                                                                                                                                                                                                                                                                                                                                                                                                                                                                                                                                                                                                                                                                                                                                                                                                                                                                                                                                                                                                                                                                                                                                                                                                                                                                                                       | ECLASS-7.0                                | 27279218          |
| ECLASS-10.1 27060311  ECLASS-11.1 27060311  ECLASS-12.0 27060311  ETIM-5.0 EC001855  customs tariff number 85444290  GTIN 4048879171069  Packaging unit 1  Electrical data   Supply                                                                                                                                                                                                                                                                                                                                                                                                                                                                                                                                                                                                                                                                                                                                                                                                                                                                                                                                                                                                                                                                                                                                                                                                                                                                                                                                                                                                                                                                                                                                                                                                                                                                                                                                                                                                                                                                                                                                            | ECLASS-8.0                                | 27279218          |
| ECLASS-11.1 27060311  ECLASS-12.0 27060311  ETIM-5.0 EC001855 customs tariff number 85444290  GTIN 4048879171069  Packaging unit 1  Electrical data   Supply                                                                                                                                                                                                                                                                                                                                                                                                                                                                                                                                                                                                                                                                                                                                                                                                                                                                                                                                                                                                                                                                                                                                                                                                                                                                                                                                                                                                                                                                                                                                                                                                                                                                                                                                                                                                                                                                                                                                                                   | ECLASS-9.0                                | 27060311          |
| ECLASS-12.0 27060311  ETIM-5.0 EC001855  customs tariff number 85444290  GTIN 4048879171069  Packaging unit 1  Electrical data   Supply                                                                                                                                                                                                                                                                                                                                                                                                                                                                                                                                                                                                                                                                                                                                                                                                                                                                                                                                                                                                                                                                                                                                                                                                                                                                                                                                                                                                                                                                                                                                                                                                                                                                                                                                                                                                                                                                                                                                                                                        | ECLASS-10.1                               | 27060311          |
| ETIM-5.0 EC001855  customs tariff number 85444290  GTIN 4048879171069  Packaging unit 1  Electrical data   Supply                                                                                                                                                                                                                                                                                                                                                                                                                                                                                                                                                                                                                                                                                                                                                                                                                                                                                                                                                                                                                                                                                                                                                                                                                                                                                                                                                                                                                                                                                                                                                                                                                                                                                                                                                                                                                                                                                                                                                                                                              | ECLASS-11.1                               | 27060311          |
| customs tariff number 85444290 GTIN 4048879171069 Packaging unit 1  Electrical data   Supply                                                                                                                                                                                                                                                                                                                                                                                                                                                                                                                                                                                                                                                                                                                                                                                                                                                                                                                                                                                                                                                                                                                                                                                                                                                                                                                                                                                                                                                                                                                                                                                                                                                                                                                                                                                                                                                                                                                                                                                                                                   | ECLASS-12.0                               | 27060311          |
| GTIN 4048879171069 Packaging unit 1  Electrical data   Supply                                                                                                                                                                                                                                                                                                                                                                                                                                                                                                                                                                                                                                                                                                                                                                                                                                                                                                                                                                                                                                                                                                                                                                                                                                                                                                                                                                                                                                                                                                                                                                                                                                                                                                                                                                                                                                                                                                                                                                                                                                                                  | ETIM-5.0                                  | EC001855          |
| Packaging unit 1  Electrical data   Supply                                                                                                                                                                                                                                                                                                                                                                                                                                                                                                                                                                                                                                                                                                                                                                                                                                                                                                                                                                                                                                                                                                                                                                                                                                                                                                                                                                                                                                                                                                                                                                                                                                                                                                                                                                                                                                                                                                                                                                                                                                                                                     | customs tariff number                     | 85444290          |
| Electrical data   Supply                                                                                                                                                                                                                                                                                                                                                                                                                                                                                                                                                                                                                                                                                                                                                                                                                                                                                                                                                                                                                                                                                                                                                                                                                                                                                                                                                                                                                                                                                                                                                                                                                                                                                                                                                                                                                                                                                                                                                                                                                                                                                                       | GTIN                                      | 4048879171069     |
|                                                                                                                                                                                                                                                                                                                                                                                                                                                                                                                                                                                                                                                                                                                                                                                                                                                                                                                                                                                                                                                                                                                                                                                                                                                                                                                                                                                                                                                                                                                                                                                                                                                                                                                                                                                                                                                                                                                                                                                                                                                                                                                                | Packaging unit                            | 1                 |
| Operating voltage DC 24 V                                                                                                                                                                                                                                                                                                                                                                                                                                                                                                                                                                                                                                                                                                                                                                                                                                                                                                                                                                                                                                                                                                                                                                                                                                                                                                                                                                                                                                                                                                                                                                                                                                                                                                                                                                                                                                                                                                                                                                                                                                                                                                      | Electrical data   Supply                  |                   |
|                                                                                                                                                                                                                                                                                                                                                                                                                                                                                                                                                                                                                                                                                                                                                                                                                                                                                                                                                                                                                                                                                                                                                                                                                                                                                                                                                                                                                                                                                                                                                                                                                                                                                                                                                                                                                                                                                                                                                                                                                                                                                                                                | Operating voltage DC                      | 24 V              |