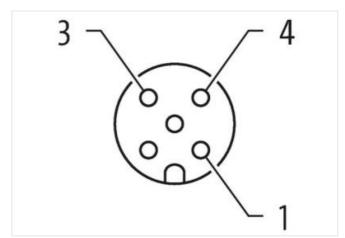

## M12 male 0° / M12 female 90° A-cod. LED

PUR 3x0.34 gy UL/CSA+drag ch. 8m

Male straight – female 90° M12 – M12, 3-pole 2× LED (PNP), (NPN) on request

Art-No. 7005 - M12 Lite - (plastic hexagonal screw) on request

## Illustration

stay connected

Product may differ from Image

| Mounting method   Inserted, screwed                                                                                                                                                                                                                                                                                                                                                                                                                                                                                                                                                                                                                                                                                                                                                                                                                                                                                                                                                                                                                                                                                                                                                                                                                                                                                                                                                                                                                                                                                                                                                                                                                                                                                                                                                                                                                                                                                                                                                                                                                                                                                            | Cable length                              | 8 m               |
|--------------------------------------------------------------------------------------------------------------------------------------------------------------------------------------------------------------------------------------------------------------------------------------------------------------------------------------------------------------------------------------------------------------------------------------------------------------------------------------------------------------------------------------------------------------------------------------------------------------------------------------------------------------------------------------------------------------------------------------------------------------------------------------------------------------------------------------------------------------------------------------------------------------------------------------------------------------------------------------------------------------------------------------------------------------------------------------------------------------------------------------------------------------------------------------------------------------------------------------------------------------------------------------------------------------------------------------------------------------------------------------------------------------------------------------------------------------------------------------------------------------------------------------------------------------------------------------------------------------------------------------------------------------------------------------------------------------------------------------------------------------------------------------------------------------------------------------------------------------------------------------------------------------------------------------------------------------------------------------------------------------------------------------------------------------------------------------------------------------------------------|-------------------------------------------|-------------------|
| Mounting method   Inserted, screwed                                                                                                                                                                                                                                                                                                                                                                                                                                                                                                                                                                                                                                                                                                                                                                                                                                                                                                                                                                                                                                                                                                                                                                                                                                                                                                                                                                                                                                                                                                                                                                                                                                                                                                                                                                                                                                                                                                                                                                                                                                                                                            | Side 1                                    |                   |
| Family construction form         M12           Thread         M12 x 1           suitable for corrugated tube (internal Ø)         10 mm           Material         PUR           Width across flats         SW13           Degree of protection (EN IEC 60529)         IP65, IP66K, IP67           Side 2           Tightening torque           Mounting method         inserted, screwed           Family construction form         M12           Thread         M12 x 1           suitable for corrugated tube (internal Ø)         10 mm           Material         PUR           Width across flats         SW13           Commercial date           ECLASS-6.0         27279218           ECLASS-7.0         27279218           ECLASS-8.0         27279218           ECLASS-9.0         27060311           ECLASS-10.1         27060311           ECLASS-11.1         27060311           ECLASS-12.0         27060311           ECIASS-12.0         EC001855           customs tariff number         85444290           GTIN         4048879171069           Packaging unit         1           Electrical data   Supply </td <td>Tightening torque</td> <td>0,6 Nm</td>                                                                                                                                                                                                                                                                                                                                                                                                                                                                                                                                                                                                                                                                                                                                                                                                                                                                                                                                                 | Tightening torque                         | 0,6 Nm            |
| Thread M12 x 1 suitable for corrugated tube (internal Ø) 10 mm Material PUR Width across flats SW13 Degree of protection (EN IEC 60529) IP65, IP66K, IP67  Side 2  Tightening torque 0,6 Nm Mounting method inserted, screwed Family construction form M12 Thread M12 x 1 suitable for corrugated tube (internal Ø) 10 mm Material PUR Width across flats SW13  Commercial data  ECLASS-6.0 27279218 ECLASS-7.0 27279218 ECLASS-8.0 27279218 ECLASS-9.0 27060311 ECLASS-10.1 27060311 ECLASS-11.1 27060311 ECLASS-12.0 27060311 ECLASS-12.0 EC001855 customs tariff number 85444290 GTIN 4048879171069 Packaging unit 1  Electrical data   Supply                                                                                                                                                                                                                                                                                                                                                                                                                                                                                                                                                                                                                                                                                                                                                                                                                                                                                                                                                                                                                                                                                                                                                                                                                                                                                                                                                                                                                                                                              | Mounting method                           | inserted, screwed |
| suitable for corrugated tube (internal Ø)         10 mm           Material         PUR           Width across flats         SW13           Degree of protection (EN IEC 60529)         IP65, IP66K, IP67           Side 2           Tightening torque           Mounting method         inserted, screwed           Family construction form         M12           Thread         M12 x 1           suitable for corrugated tube (internal Ø)         10 mm           Material         PUR           Width across flats         SW13           Commercial data           ECLASS-6.0         27279218           ECLASS-7.0         27279218           ECLASS-8.0         27279218           ECLASS-9.0         27060311           ECLASS-10.1         27060311           ECLASS-11.1         27060311           ECLASS-12.0         27060311           ECLASS-12.0         27060311           ECLASS-12.0         27060311           ECLASS-10.1         4048879171069           Packaging unit         1           Electrical data   Supply                                                                                                                                                                                                                                                                                                                                                                                                                                                                                                                                                                                                                                                                                                                                                                                                                                                                                                                                                                                                                                                                                    | Family construction form                  | M12               |
| Material         PUR           Width across flats         SW13           Degree of protection (EN IEC 60529)         IP65, IP66K, IP67           Side 2         Tightening torque           Mounting method         inserted, screwed           Family construction form         M12           Thread         M12 x 1           suitable for corrugated tube (internal Ø)         10 mm           Material         PUR           Width across flats         SW13           Commercial data           ECLASS-6.0         27279218           ECLASS-7.0         27279218           ECLASS-7.0         27279218           ECLASS-9.0         27060311           ECLASS-1.1         27060311           ECLASS-11.1         27060311           ECLASS-12.0         27060311           ECLASS-12.0         27060311           ECLASS-10.1         26011855           coustoms tariff number         85444290           GTIN         4048879171069           Packaging unit         1           Electrical data   Supply                                                                                                                                                                                                                                                                                                                                                                                                                                                                                                                                                                                                                                                                                                                                                                                                                                                                                                                                                                                                                                                                                                              | Thread                                    | M12 x 1           |
| Width across flats         SW13           Degree of protection (EN IEC 60529)         IP65, IP66K, IP67           Side 2         Tightening torque         0,6 Nm           Mounting method         inserted, screwed           Family construction form         M12           Thread         M12 x 1           suitable for corrugated tube (internal Ø)         10 mm           Material         PUR           Width across flats         SW13           Commercial data         ECLASS-6.0           ECLASS-7.0         27279218           ECLASS-8.0         27279218           ECLASS-9.0         27060311           ECLASS-10.1         27060311           ECLASS-11.1         27060311           ECLASS-12.0         27060311           ETIM-5.0         EC001855           customs tariff number         85444290           GTIN         4048879171069           Packaging unit         1           Electrical data   Supply                                                                                                                                                                                                                                                                                                                                                                                                                                                                                                                                                                                                                                                                                                                                                                                                                                                                                                                                                                                                                                                                                                                                                                                           | suitable for corrugated tube (internal Ø) | 10 mm             |
| Degree of protection (EN IEC 60529)         IP65, IP66K, IP67           Side 2         Tightening torque         0,6 Nm           Mounting method         inserted, screwed           Family construction form         M12           Thread         M12 x 1           suitable for corrugated tube (internal Ø)         10 mm           Material         PUR           Width across flats         SW13           Commercial data         ECLASS-6.0         27279218           ECLASS-7.0         27279218         ECLASS-9.0         27060311           ECLASS-9.0         27060311         ECLASS-10.1         27060311           ECLASS-11.1         27060311         ECLASS-12.0         27060311           ETIM-5.0         ECOM355         Ecoustoms tariff number         85444290           GTIN         4048879171069         Packaging unit         1           Electrical data   Supply                                                                                                                                                                                                                                                                                                                                                                                                                                                                                                                                                                                                                                                                                                                                                                                                                                                                                                                                                                                                                                                                                                                                                                                                                             | Material                                  | PUR               |
| Side 2           Tightening torque         0,6 Nm           Mounting method         inserted, screwed           Family construction form         M12           Thread         M12 x 1           suitable for corrugated tube (internal Ø)         10 mm           Material         PUR           Width across flats         SW13           Commercial data           ECLASS-6.0         27279218           ECLASS-7.0         27279218           ECLASS-8.0         27279218           ECLASS-9.0         27060311           ECLASS-10.1         27060311           ECLASS-11.1         27060311           ECLASS-12.0         27060311           ECLASS-12.0         27060311           ECLASS-12.0         2500311           ECTASS-10.1         27060311           ECLASS-10.0         27060311           ECLASS-10.0         27060311           ECLASS-10.0         27060311           ECLASS-10.1         27060311           ECLASS-10.1         27060311           ECLASS-10.1         27060311           ECLASS-10.1         27060311           ECLASS-10.1         2706031           ECLASS-10.1         27                                                                                                                                                                                                                                                                                                                                                                                                                                                                                                                                                                                                                                                                                                                                                                                                                                                                                                                                                                                                            | Width across flats                        | SW13              |
| Tightening torque 0,6 Nm  Mounting method inserted, screwed  Family construction form M12  Thread M12 x 1  suitable for corrugated tube (internal Ø) 10 mm  Material PUR  Width across flats SW13  Commercial data  ECLASS-6.0 27279218  ECLASS-7.0 2779218  ECLASS-8.0 27279218  ECLASS-9.0 2779218  ECLASS-9.0 277060311  ECLASS-10.1 27060311  ECLASS-10.1 27060311  ECLASS-11.1 27060311  ECLASS-12.0 27060311  ECLASS-12.0 27060311  ECLASS-12.0 27060311  ECLASS-10.1 27060311  ECLASS-10.1 27060311  ECLASS-10.1 27060311  ECLASS-10.1 27060311  ECLASS-10.1 27060311  ECLASS-10.0 27060311  ECLASS-10.1 27060311  ECLASS-10.0 27 | Degree of protection (EN IEC 60529)       | IP65, IP66K, IP67 |
| Mounting method         inserted, screwed           Family construction form         M12           Thread         M12 x 1           suitable for corrugated tube (internal Ø)         10 mm           Material         PUR           Width across flats         SW13           Commercial data           ECLASS-6.0         27279218           ECLASS-7.0         27279218           ECLASS-8.0         27279218           ECLASS-9.0         27060311           ECLASS-10.1         27060311           ECLASS-11.1         27060311           ECLASS-12.0         27060311           ETIM-5.0         EC001855           customs tariff number         85444290           GTIN         4048879171069           Packaging unit         1           Electrical data   Supply                                                                                                                                                                                                                                                                                                                                                                                                                                                                                                                                                                                                                                                                                                                                                                                                                                                                                                                                                                                                                                                                                                                                                                                                                                                                                                                                                    | Side 2                                    |                   |
| Family construction form M12 Thread M12 x 1 suitable for corrugated tube (internal Ø) 10 mm  Material PUR Width across flats SW13  Commercial data  ECLASS-6.0 27279218  ECLASS-7.0 27279218  ECLASS-8.0 27279218  ECLASS-9.0 27060311  ECLASS-10.1 27060311  ECLASS-11.1 27060311  ECLASS-11.1 27060311  ECLASS-12.0 27060311  ECLASS-12.0 27060311  ECLASS-10.0 27060311  ECLASS-11.0 27060311  ECLASS-11.1 27060311  ECLASS-11  | Tightening torque                         | 0,6 Nm            |
| Thread         M12 x 1           suitable for corrugated tube (internal Ø)         10 mm           Material         PUR           Width across flats         SW13           Commercial data           ECLASS-6.0         27279218           ECLASS-7.0         27279218           ECLASS-8.0         27279218           ECLASS-9.0         27060311           ECLASS-10.1         27060311           ECLASS-11.1         27060311           ECLASS-12.0         27060311           ETIM-5.0         EC001855           customs tariff number         85444290           GTIN         4048879171069           Packaging unit         1           Electrical data   Supply                                                                                                                                                                                                                                                                                                                                                                                                                                                                                                                                                                                                                                                                                                                                                                                                                                                                                                                                                                                                                                                                                                                                                                                                                                                                                                                                                                                                                                                       | Mounting method                           | inserted, screwed |
| suitable for corrugated tube (internal Ø)       10 mm         Material       PUR         Width across flats       SW13         Commercial data         ECLASS-6.0       27279218         ECLASS-7.0       27279218         ECLASS-8.0       27279218         ECLASS-9.0       27060311         ECLASS-10.1       27060311         ECLASS-11.1       27060311         ECLASS-12.0       27060311         ETIM-5.0       EC001855         customs tariff number       85444290         GTIN       4048879171069         Packaging unit       1         Electrical data   Supply                                                                                                                                                                                                                                                                                                                                                                                                                                                                                                                                                                                                                                                                                                                                                                                                                                                                                                                                                                                                                                                                                                                                                                                                                                                                                                                                                                                                                                                                                                                                                  | Family construction form                  | M12               |
| Material         PUR           Width across flats         SW13           Commercial data           ECLASS-6.0         27279218           ECLASS-7.0         27279218           ECLASS-8.0         27279218           ECLASS-9.0         27060311           ECLASS-10.1         27060311           ECLASS-11.1         27060311           ECLASS-12.0         27060311           ETIM-5.0         EC001855           customs tariff number         85444290           GTIN         4048879171069           Packaging unit         1           Electrical data   Supply                                                                                                                                                                                                                                                                                                                                                                                                                                                                                                                                                                                                                                                                                                                                                                                                                                                                                                                                                                                                                                                                                                                                                                                                                                                                                                                                                                                                                                                                                                                                                          | Thread                                    | M12 x 1           |
| Width across flats         SW13           Commercial data           ECLASS-6.0         27279218           ECLASS-7.0         27279218           ECLASS-8.0         27279218           ECLASS-9.0         27060311           ECLASS-10.1         27060311           ECLASS-11.1         27060311           ECLASS-12.0         27060311           ETIM-5.0         EC001855           customs tariff number         85444290           GTIN         4048879171069           Packaging unit         1           Electrical data   Supply                                                                                                                                                                                                                                                                                                                                                                                                                                                                                                                                                                                                                                                                                                                                                                                                                                                                                                                                                                                                                                                                                                                                                                                                                                                                                                                                                                                                                                                                                                                                                                                         | suitable for corrugated tube (internal Ø) | 10 mm             |
| Commercial data         ECLASS-6.0       27279218         ECLASS-7.0       27279218         ECLASS-8.0       27279218         ECLASS-9.0       27060311         ECLASS-10.1       27060311         ECLASS-11.1       27060311         ECLASS-12.0       27060311         ETIM-5.0       EC001855         customs tariff number       85444290         GTIN       4048879171069         Packaging unit       1         Electrical data   Supply                                                                                                                                                                                                                                                                                                                                                                                                                                                                                                                                                                                                                                                                                                                                                                                                                                                                                                                                                                                                                                                                                                                                                                                                                                                                                                                                                                                                                                                                                                                                                                                                                                                                                 | Material                                  | PUR               |
| ECLASS-6.0 27279218  ECLASS-7.0 27279218  ECLASS-8.0 27279218  ECLASS-9.0 27060311  ECLASS-10.1 27060311  ECLASS-11.1 27060311  ECLASS-11.1 27060311  ECLASS-12.0 27060311  ETIM-5.0 EC001855  customs tariff number 85444290  GTIN 4048879171069  Packaging unit 1  Electrical data   Supply                                                                                                                                                                                                                                                                                                                                                                                                                                                                                                                                                                                                                                                                                                                                                                                                                                                                                                                                                                                                                                                                                                                                                                                                                                                                                                                                                                                                                                                                                                                                                                                                                                                                                                                                                                                                                                  | Width across flats                        | SW13              |
| ECLASS-7.0 27279218  ECLASS-9.0 27060311  ECLASS-10.1 27060311  ECLASS-11.1 27060311  ECLASS-12.0 27060311  ETIM-5.0 EC001855  customs tariff number 85444290  GTIN 4048879171069  Packaging unit 1  Electrical data   Supply                                                                                                                                                                                                                                                                                                                                                                                                                                                                                                                                                                                                                                                                                                                                                                                                                                                                                                                                                                                                                                                                                                                                                                                                                                                                                                                                                                                                                                                                                                                                                                                                                                                                                                                                                                                                                                                                                                  | Commercial data                           |                   |
| ECLASS-8.0 27279218  ECLASS-9.0 27060311  ECLASS-10.1 27060311  ECLASS-11.1 27060311  ECLASS-12.0 27060311  ETIM-5.0 EC001855  customs tariff number 85444290  GTIN 4048879171069  Packaging unit 1  Electrical data   Supply                                                                                                                                                                                                                                                                                                                                                                                                                                                                                                                                                                                                                                                                                                                                                                                                                                                                                                                                                                                                                                                                                                                                                                                                                                                                                                                                                                                                                                                                                                                                                                                                                                                                                                                                                                                                                                                                                                  | ECLASS-6.0                                | 27279218          |
| ECLASS-9.0 27060311  ECLASS-10.1 27060311  ECLASS-11.1 27060311  ECLASS-12.0 27060311  ETIM-5.0 EC001855  customs tariff number 85444290  GTIN 4048879171069  Packaging unit 1  Electrical data   Supply                                                                                                                                                                                                                                                                                                                                                                                                                                                                                                                                                                                                                                                                                                                                                                                                                                                                                                                                                                                                                                                                                                                                                                                                                                                                                                                                                                                                                                                                                                                                                                                                                                                                                                                                                                                                                                                                                                                       | ECLASS-7.0                                | 27279218          |
| ECLASS-10.1 27060311  ECLASS-11.1 27060311  ECLASS-12.0 27060311  ETIM-5.0 EC001855  customs tariff number 85444290  GTIN 4048879171069  Packaging unit 1  Electrical data   Supply                                                                                                                                                                                                                                                                                                                                                                                                                                                                                                                                                                                                                                                                                                                                                                                                                                                                                                                                                                                                                                                                                                                                                                                                                                                                                                                                                                                                                                                                                                                                                                                                                                                                                                                                                                                                                                                                                                                                            | ECLASS-8.0                                | 27279218          |
| ECLASS-11.1 27060311  ECLASS-12.0 27060311  ETIM-5.0 EC001855 customs tariff number 85444290  GTIN 4048879171069  Packaging unit 1  Electrical data   Supply                                                                                                                                                                                                                                                                                                                                                                                                                                                                                                                                                                                                                                                                                                                                                                                                                                                                                                                                                                                                                                                                                                                                                                                                                                                                                                                                                                                                                                                                                                                                                                                                                                                                                                                                                                                                                                                                                                                                                                   | ECLASS-9.0                                | 27060311          |
| ECLASS-12.0 27060311  ETIM-5.0 EC001855  customs tariff number 85444290  GTIN 4048879171069  Packaging unit 1  Electrical data   Supply                                                                                                                                                                                                                                                                                                                                                                                                                                                                                                                                                                                                                                                                                                                                                                                                                                                                                                                                                                                                                                                                                                                                                                                                                                                                                                                                                                                                                                                                                                                                                                                                                                                                                                                                                                                                                                                                                                                                                                                        | ECLASS-10.1                               | 27060311          |
| ETIM-5.0 EC001855  customs tariff number 85444290  GTIN 4048879171069  Packaging unit 1  Electrical data   Supply                                                                                                                                                                                                                                                                                                                                                                                                                                                                                                                                                                                                                                                                                                                                                                                                                                                                                                                                                                                                                                                                                                                                                                                                                                                                                                                                                                                                                                                                                                                                                                                                                                                                                                                                                                                                                                                                                                                                                                                                              | ECLASS-11.1                               | 27060311          |
| customs tariff number 85444290 GTIN 4048879171069 Packaging unit 1  Electrical data   Supply                                                                                                                                                                                                                                                                                                                                                                                                                                                                                                                                                                                                                                                                                                                                                                                                                                                                                                                                                                                                                                                                                                                                                                                                                                                                                                                                                                                                                                                                                                                                                                                                                                                                                                                                                                                                                                                                                                                                                                                                                                   | ECLASS-12.0                               | 27060311          |
| GTIN 4048879171069 Packaging unit 1  Electrical data   Supply                                                                                                                                                                                                                                                                                                                                                                                                                                                                                                                                                                                                                                                                                                                                                                                                                                                                                                                                                                                                                                                                                                                                                                                                                                                                                                                                                                                                                                                                                                                                                                                                                                                                                                                                                                                                                                                                                                                                                                                                                                                                  | ETIM-5.0                                  | EC001855          |
| Packaging unit 1  Electrical data   Supply                                                                                                                                                                                                                                                                                                                                                                                                                                                                                                                                                                                                                                                                                                                                                                                                                                                                                                                                                                                                                                                                                                                                                                                                                                                                                                                                                                                                                                                                                                                                                                                                                                                                                                                                                                                                                                                                                                                                                                                                                                                                                     | customs tariff number                     | 85444290          |
| Electrical data   Supply                                                                                                                                                                                                                                                                                                                                                                                                                                                                                                                                                                                                                                                                                                                                                                                                                                                                                                                                                                                                                                                                                                                                                                                                                                                                                                                                                                                                                                                                                                                                                                                                                                                                                                                                                                                                                                                                                                                                                                                                                                                                                                       | GTIN                                      | 4048879171069     |
|                                                                                                                                                                                                                                                                                                                                                                                                                                                                                                                                                                                                                                                                                                                                                                                                                                                                                                                                                                                                                                                                                                                                                                                                                                                                                                                                                                                                                                                                                                                                                                                                                                                                                                                                                                                                                                                                                                                                                                                                                                                                                                                                | Packaging unit                            | 1                 |
| Operating voltage DC 24 V                                                                                                                                                                                                                                                                                                                                                                                                                                                                                                                                                                                                                                                                                                                                                                                                                                                                                                                                                                                                                                                                                                                                                                                                                                                                                                                                                                                                                                                                                                                                                                                                                                                                                                                                                                                                                                                                                                                                                                                                                                                                                                      | Electrical data   Supply                  |                   |
|                                                                                                                                                                                                                                                                                                                                                                                                                                                                                                                                                                                                                                                                                                                                                                                                                                                                                                                                                                                                                                                                                                                                                                                                                                                                                                                                                                                                                                                                                                                                                                                                                                                                                                                                                                                                                                                                                                                                                                                                                                                                                                                                | Operating voltage DC                      | 24 V              |