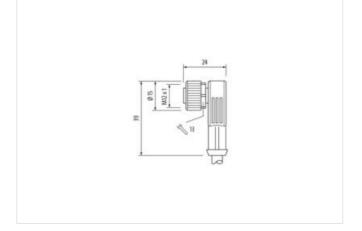

## M12 male 0° / M12 female 90° A-cod. LED

PUR 3x0.34 gy UL/CSA+drag ch. 8m

Male straight – female 90° M12 – M12, 3-pole 2× LED (PNP), (NPN) on request

Art-No. 7005 - M12 Lite - (plastic hexagonal screw) on request

## Illustration

stay connected

Product may differ from Image

| Mounting method   Inserted, screwed                                                                                                                                                                                                                                                                                                                                                                                                                                                                                                                                                                                                                                                                                                                                                                                                                                                                                                                                                                                                                                                                                                                                                                                                                                                                                                                                                                                                                                                                                                                                                                                                                                                                                                                                                                                                                                                                                                                                                                                                                                                                                            | Cable length                              | 8 m               |
|--------------------------------------------------------------------------------------------------------------------------------------------------------------------------------------------------------------------------------------------------------------------------------------------------------------------------------------------------------------------------------------------------------------------------------------------------------------------------------------------------------------------------------------------------------------------------------------------------------------------------------------------------------------------------------------------------------------------------------------------------------------------------------------------------------------------------------------------------------------------------------------------------------------------------------------------------------------------------------------------------------------------------------------------------------------------------------------------------------------------------------------------------------------------------------------------------------------------------------------------------------------------------------------------------------------------------------------------------------------------------------------------------------------------------------------------------------------------------------------------------------------------------------------------------------------------------------------------------------------------------------------------------------------------------------------------------------------------------------------------------------------------------------------------------------------------------------------------------------------------------------------------------------------------------------------------------------------------------------------------------------------------------------------------------------------------------------------------------------------------------------|-------------------------------------------|-------------------|
| Mounting method   Inserted, screwed                                                                                                                                                                                                                                                                                                                                                                                                                                                                                                                                                                                                                                                                                                                                                                                                                                                                                                                                                                                                                                                                                                                                                                                                                                                                                                                                                                                                                                                                                                                                                                                                                                                                                                                                                                                                                                                                                                                                                                                                                                                                                            | Side 1                                    |                   |
| Family construction form         M12           Thread         M12 x 1           suitable for corrugated tube (internal Ø)         10 mm           Material         PUR           Width across flats         SW13           Degree of protection (EN IEC 60529)         IP65, IP66K, IP67           Side 2           Tightening torque           Mounting method         inserted, screwed           Family construction form         M12           Thread         M12 x 1           suitable for corrugated tube (internal Ø)         10 mm           Material         PUR           Width across flats         SW13           Commercial date           ECLASS-6.0         27279218           ECLASS-7.0         27279218           ECLASS-8.0         27279218           ECLASS-9.0         27060311           ECLASS-10.1         27060311           ECLASS-11.1         27060311           ECLASS-12.0         27060311           ECIASS-12.0         EC001855           customs tariff number         85444290           GTIN         4048879171069           Packaging unit         1           Electrical data   Supply </td <td>Tightening torque</td> <td>0,6 Nm</td>                                                                                                                                                                                                                                                                                                                                                                                                                                                                                                                                                                                                                                                                                                                                                                                                                                                                                                                                                 | Tightening torque                         | 0,6 Nm            |
| Thread M12 x 1 suitable for corrugated tube (internal Ø) 10 mm Material PUR Width across flats SW13 Degree of protection (EN IEC 60529) IP65, IP66K, IP67  Side 2  Tightening torque 0,6 Nm Mounting method inserted, screwed Family construction form M12 Thread M12 x 1 suitable for corrugated tube (internal Ø) 10 mm Material PUR Width across flats SW13  Commercial data  ECLASS-6.0 27279218 ECLASS-7.0 27279218 ECLASS-8.0 27279218 ECLASS-9.0 27060311 ECLASS-10.1 27060311 ECLASS-11.1 27060311 ECLASS-12.0 27060311 ECLASS-12.0 EC001855 customs tariff number 85444290 GTIN 4048879171069 Packaging unit 1  Electrical data   Supply                                                                                                                                                                                                                                                                                                                                                                                                                                                                                                                                                                                                                                                                                                                                                                                                                                                                                                                                                                                                                                                                                                                                                                                                                                                                                                                                                                                                                                                                              | Mounting method                           | inserted, screwed |
| suitable for corrugated tube (internal Ø)         10 mm           Material         PUR           Width across flats         SW13           Degree of protection (EN IEC 60529)         IP65, IP66K, IP67           Side 2           Tightening torque           Mounting method         inserted, screwed           Family construction form         M12           Thread         M12 x 1           suitable for corrugated tube (internal Ø)         10 mm           Material         PUR           Width across flats         SW13           Commercial data           ECLASS-6.0         27279218           ECLASS-7.0         27279218           ECLASS-8.0         27279218           ECLASS-9.0         27060311           ECLASS-10.1         27060311           ECLASS-11.1         27060311           ECLASS-12.0         27060311           ECLASS-12.0         27060311           ECLASS-12.0         27060311           ECLASS-10.1         4048879171069           Packaging unit         1           Electrical data   Supply                                                                                                                                                                                                                                                                                                                                                                                                                                                                                                                                                                                                                                                                                                                                                                                                                                                                                                                                                                                                                                                                                    | Family construction form                  | M12               |
| Material         PUR           Width across flats         SW13           Degree of protection (EN IEC 60529)         IP65, IP66K, IP67           Side 2         Tightening torque           Mounting method         inserted, screwed           Family construction form         M12           Thread         M12 x 1           suitable for corrugated tube (internal Ø)         10 mm           Material         PUR           Width across flats         SW13           Commercial data           ECLASS-6.0         27279218           ECLASS-7.0         27279218           ECLASS-7.0         27279218           ECLASS-9.0         27060311           ECLASS-1.1         27060311           ECLASS-11.1         27060311           ECLASS-12.0         27060311           ECLASS-12.0         27060311           ECLASS-10.1         26011855           coustoms tariff number         85444290           GTIN         4048879171069           Packaging unit         1           Electrical data   Supply                                                                                                                                                                                                                                                                                                                                                                                                                                                                                                                                                                                                                                                                                                                                                                                                                                                                                                                                                                                                                                                                                                              | Thread                                    | M12 x 1           |
| Width across flats         SW13           Degree of protection (EN IEC 60529)         IP65, IP66K, IP67           Side 2         Tightening torque         0,6 Nm           Mounting method         inserted, screwed           Family construction form         M12           Thread         M12 x 1           suitable for corrugated tube (internal Ø)         10 mm           Material         PUR           Width across flats         SW13           Commercial data         ECLASS-6.0           ECLASS-7.0         27279218           ECLASS-8.0         27279218           ECLASS-9.0         27060311           ECLASS-10.1         27060311           ECLASS-11.1         27060311           ECLASS-12.0         27060311           ETIM-5.0         EC001855           customs tariff number         85444290           GTIN         4048879171069           Packaging unit         1           Electrical data   Supply                                                                                                                                                                                                                                                                                                                                                                                                                                                                                                                                                                                                                                                                                                                                                                                                                                                                                                                                                                                                                                                                                                                                                                                           | suitable for corrugated tube (internal Ø) | 10 mm             |
| Degree of protection (EN IEC 60529)         IP65, IP66K, IP67           Side 2         Tightening torque         0,6 Nm           Mounting method         inserted, screwed           Family construction form         M12           Thread         M12 x 1           suitable for corrugated tube (internal Ø)         10 mm           Material         PUR           Width across flats         SW13           Commercial data         ECLASS-6.0         27279218           ECLASS-7.0         27279218         ECLASS-9.0         27060311           ECLASS-9.0         27060311         ECLASS-10.1         27060311           ECLASS-11.1         27060311         ECLASS-12.0         27060311           ETIM-5.0         ECOM355         Ecoustoms tariff number         85444290           GTIN         4048879171069         Packaging unit         1           Electrical data   Supply                                                                                                                                                                                                                                                                                                                                                                                                                                                                                                                                                                                                                                                                                                                                                                                                                                                                                                                                                                                                                                                                                                                                                                                                                             | Material                                  | PUR               |
| Side 2           Tightening torque         0,6 Nm           Mounting method         inserted, screwed           Family construction form         M12           Thread         M12 x 1           suitable for corrugated tube (internal Ø)         10 mm           Material         PUR           Width across flats         SW13           Commercial data           ECLASS-6.0         27279218           ECLASS-7.0         27279218           ECLASS-8.0         27279218           ECLASS-9.0         27060311           ECLASS-10.1         27060311           ECLASS-11.1         27060311           ECLASS-12.0         27060311           ECLASS-12.0         27060311           ECLASS-12.0         2500311           ECTASS-10.1         27060311           ECLASS-10.0         27060311           ECLASS-10.0         27060311           ECLASS-10.0         27060311           ECLASS-10.1         27060311           ECLASS-10.1         27060311           ECLASS-10.1         27060311           ECLASS-10.1         27060311           ECLASS-10.1         2706031           ECLASS-10.1         27                                                                                                                                                                                                                                                                                                                                                                                                                                                                                                                                                                                                                                                                                                                                                                                                                                                                                                                                                                                                            | Width across flats                        | SW13              |
| Tightening torque 0,6 Nm  Mounting method inserted, screwed  Family construction form M12  Thread M12 x 1  suitable for corrugated tube (internal Ø) 10 mm  Material PUR  Width across flats SW13  Commercial data  ECLASS-6.0 27279218  ECLASS-7.0 2779218  ECLASS-8.0 27279218  ECLASS-9.0 2779218  ECLASS-9.0 277060311  ECLASS-10.1 27060311  ECLASS-10.1 27060311  ECLASS-11.1 27060311  ECLASS-12.0 27060311  ECLASS-12.0 27060311  ECLASS-12.0 27060311  ECLASS-10.1 27060311  ECLASS-10.1 27060311  ECLASS-10.1 27060311  ECLASS-10.1 27060311  ECLASS-10.1 27060311  ECLASS-10.0 27060311  ECLASS-10.1 27060311  ECLASS-10.0 27 | Degree of protection (EN IEC 60529)       | IP65, IP66K, IP67 |
| Mounting method         inserted, screwed           Family construction form         M12           Thread         M12 x 1           suitable for corrugated tube (internal Ø)         10 mm           Material         PUR           Width across flats         SW13           Commercial data           ECLASS-6.0         27279218           ECLASS-7.0         27279218           ECLASS-8.0         27279218           ECLASS-9.0         27060311           ECLASS-10.1         27060311           ECLASS-11.1         27060311           ECLASS-12.0         27060311           ETIM-5.0         EC001855           customs tariff number         85444290           GTIN         4048879171069           Packaging unit         1           Electrical data   Supply                                                                                                                                                                                                                                                                                                                                                                                                                                                                                                                                                                                                                                                                                                                                                                                                                                                                                                                                                                                                                                                                                                                                                                                                                                                                                                                                                    | Side 2                                    |                   |
| Family construction form M12 Thread M12 x 1 suitable for corrugated tube (internal Ø) 10 mm  Material PUR Width across flats SW13  Commercial data  ECLASS-6.0 27279218  ECLASS-7.0 27279218  ECLASS-8.0 27279218  ECLASS-9.0 27060311  ECLASS-10.1 27060311  ECLASS-11.1 27060311  ECLASS-11.1 27060311  ECLASS-12.0 27060311  ECLASS-12.0 27060311  ECLASS-10.0 27060311  ECLASS-11.0 27060311  ECLASS-11.1 27060311  ECLASS-11  | Tightening torque                         | 0,6 Nm            |
| Thread         M12 x 1           suitable for corrugated tube (internal Ø)         10 mm           Material         PUR           Width across flats         SW13           Commercial data           ECLASS-6.0         27279218           ECLASS-7.0         27279218           ECLASS-8.0         27279218           ECLASS-9.0         27060311           ECLASS-10.1         27060311           ECLASS-11.1         27060311           ECLASS-12.0         27060311           ETIM-5.0         EC001855           customs tariff number         85444290           GTIN         4048879171069           Packaging unit         1           Electrical data   Supply                                                                                                                                                                                                                                                                                                                                                                                                                                                                                                                                                                                                                                                                                                                                                                                                                                                                                                                                                                                                                                                                                                                                                                                                                                                                                                                                                                                                                                                       | Mounting method                           | inserted, screwed |
| suitable for corrugated tube (internal Ø)       10 mm         Material       PUR         Width across flats       SW13         Commercial data         ECLASS-6.0       27279218         ECLASS-7.0       27279218         ECLASS-8.0       27279218         ECLASS-9.0       27060311         ECLASS-10.1       27060311         ECLASS-11.1       27060311         ECLASS-12.0       27060311         ETIM-5.0       EC001855         customs tariff number       85444290         GTIN       4048879171069         Packaging unit       1         Electrical data   Supply                                                                                                                                                                                                                                                                                                                                                                                                                                                                                                                                                                                                                                                                                                                                                                                                                                                                                                                                                                                                                                                                                                                                                                                                                                                                                                                                                                                                                                                                                                                                                  | Family construction form                  | M12               |
| Material         PUR           Width across flats         SW13           Commercial data           ECLASS-6.0         27279218           ECLASS-7.0         27279218           ECLASS-8.0         27279218           ECLASS-9.0         27060311           ECLASS-10.1         27060311           ECLASS-11.1         27060311           ECLASS-12.0         27060311           ETIM-5.0         EC001855           customs tariff number         85444290           GTIN         4048879171069           Packaging unit         1           Electrical data   Supply                                                                                                                                                                                                                                                                                                                                                                                                                                                                                                                                                                                                                                                                                                                                                                                                                                                                                                                                                                                                                                                                                                                                                                                                                                                                                                                                                                                                                                                                                                                                                          | Thread                                    | M12 x 1           |
| Width across flats         SW13           Commercial data           ECLASS-6.0         27279218           ECLASS-7.0         27279218           ECLASS-8.0         27279218           ECLASS-9.0         27060311           ECLASS-10.1         27060311           ECLASS-11.1         27060311           ECLASS-12.0         27060311           ETIM-5.0         EC001855           customs tariff number         85444290           GTIN         4048879171069           Packaging unit         1           Electrical data   Supply                                                                                                                                                                                                                                                                                                                                                                                                                                                                                                                                                                                                                                                                                                                                                                                                                                                                                                                                                                                                                                                                                                                                                                                                                                                                                                                                                                                                                                                                                                                                                                                         | suitable for corrugated tube (internal Ø) | 10 mm             |
| Commercial data         ECLASS-6.0       27279218         ECLASS-7.0       27279218         ECLASS-8.0       27279218         ECLASS-9.0       27060311         ECLASS-10.1       27060311         ECLASS-11.1       27060311         ECLASS-12.0       27060311         ETIM-5.0       EC001855         customs tariff number       85444290         GTIN       4048879171069         Packaging unit       1         Electrical data   Supply                                                                                                                                                                                                                                                                                                                                                                                                                                                                                                                                                                                                                                                                                                                                                                                                                                                                                                                                                                                                                                                                                                                                                                                                                                                                                                                                                                                                                                                                                                                                                                                                                                                                                 | Material                                  | PUR               |
| ECLASS-6.0 27279218  ECLASS-7.0 27279218  ECLASS-8.0 27279218  ECLASS-9.0 27060311  ECLASS-10.1 27060311  ECLASS-11.1 27060311  ECLASS-11.1 27060311  ECLASS-12.0 27060311  ETIM-5.0 EC001855  customs tariff number 85444290  GTIN 4048879171069  Packaging unit 1  Electrical data   Supply                                                                                                                                                                                                                                                                                                                                                                                                                                                                                                                                                                                                                                                                                                                                                                                                                                                                                                                                                                                                                                                                                                                                                                                                                                                                                                                                                                                                                                                                                                                                                                                                                                                                                                                                                                                                                                  | Width across flats                        | SW13              |
| ECLASS-7.0 27279218  ECLASS-9.0 27060311  ECLASS-10.1 27060311  ECLASS-11.1 27060311  ECLASS-12.0 27060311  ETIM-5.0 EC001855  customs tariff number 85444290  GTIN 4048879171069  Packaging unit 1  Electrical data   Supply                                                                                                                                                                                                                                                                                                                                                                                                                                                                                                                                                                                                                                                                                                                                                                                                                                                                                                                                                                                                                                                                                                                                                                                                                                                                                                                                                                                                                                                                                                                                                                                                                                                                                                                                                                                                                                                                                                  | Commercial data                           |                   |
| ECLASS-8.0 27279218  ECLASS-9.0 27060311  ECLASS-10.1 27060311  ECLASS-11.1 27060311  ECLASS-12.0 27060311  ETIM-5.0 EC001855  customs tariff number 85444290  GTIN 4048879171069  Packaging unit 1  Electrical data   Supply                                                                                                                                                                                                                                                                                                                                                                                                                                                                                                                                                                                                                                                                                                                                                                                                                                                                                                                                                                                                                                                                                                                                                                                                                                                                                                                                                                                                                                                                                                                                                                                                                                                                                                                                                                                                                                                                                                  | ECLASS-6.0                                | 27279218          |
| ECLASS-9.0 27060311  ECLASS-10.1 27060311  ECLASS-11.1 27060311  ECLASS-12.0 27060311  ETIM-5.0 EC001855  customs tariff number 85444290  GTIN 4048879171069  Packaging unit 1  Electrical data   Supply                                                                                                                                                                                                                                                                                                                                                                                                                                                                                                                                                                                                                                                                                                                                                                                                                                                                                                                                                                                                                                                                                                                                                                                                                                                                                                                                                                                                                                                                                                                                                                                                                                                                                                                                                                                                                                                                                                                       | ECLASS-7.0                                | 27279218          |
| ECLASS-10.1 27060311  ECLASS-11.1 27060311  ECLASS-12.0 27060311  ETIM-5.0 EC001855  customs tariff number 85444290  GTIN 4048879171069  Packaging unit 1  Electrical data   Supply                                                                                                                                                                                                                                                                                                                                                                                                                                                                                                                                                                                                                                                                                                                                                                                                                                                                                                                                                                                                                                                                                                                                                                                                                                                                                                                                                                                                                                                                                                                                                                                                                                                                                                                                                                                                                                                                                                                                            | ECLASS-8.0                                | 27279218          |
| ECLASS-11.1 27060311  ECLASS-12.0 27060311  ETIM-5.0 EC001855 customs tariff number 85444290  GTIN 4048879171069  Packaging unit 1  Electrical data   Supply                                                                                                                                                                                                                                                                                                                                                                                                                                                                                                                                                                                                                                                                                                                                                                                                                                                                                                                                                                                                                                                                                                                                                                                                                                                                                                                                                                                                                                                                                                                                                                                                                                                                                                                                                                                                                                                                                                                                                                   | ECLASS-9.0                                | 27060311          |
| ECLASS-12.0 27060311  ETIM-5.0 EC001855  customs tariff number 85444290  GTIN 4048879171069  Packaging unit 1  Electrical data   Supply                                                                                                                                                                                                                                                                                                                                                                                                                                                                                                                                                                                                                                                                                                                                                                                                                                                                                                                                                                                                                                                                                                                                                                                                                                                                                                                                                                                                                                                                                                                                                                                                                                                                                                                                                                                                                                                                                                                                                                                        | ECLASS-10.1                               | 27060311          |
| ETIM-5.0 EC001855  customs tariff number 85444290  GTIN 4048879171069  Packaging unit 1  Electrical data   Supply                                                                                                                                                                                                                                                                                                                                                                                                                                                                                                                                                                                                                                                                                                                                                                                                                                                                                                                                                                                                                                                                                                                                                                                                                                                                                                                                                                                                                                                                                                                                                                                                                                                                                                                                                                                                                                                                                                                                                                                                              | ECLASS-11.1                               | 27060311          |
| customs tariff number 85444290 GTIN 4048879171069 Packaging unit 1  Electrical data   Supply                                                                                                                                                                                                                                                                                                                                                                                                                                                                                                                                                                                                                                                                                                                                                                                                                                                                                                                                                                                                                                                                                                                                                                                                                                                                                                                                                                                                                                                                                                                                                                                                                                                                                                                                                                                                                                                                                                                                                                                                                                   | ECLASS-12.0                               | 27060311          |
| GTIN 4048879171069 Packaging unit 1  Electrical data   Supply                                                                                                                                                                                                                                                                                                                                                                                                                                                                                                                                                                                                                                                                                                                                                                                                                                                                                                                                                                                                                                                                                                                                                                                                                                                                                                                                                                                                                                                                                                                                                                                                                                                                                                                                                                                                                                                                                                                                                                                                                                                                  | ETIM-5.0                                  | EC001855          |
| Packaging unit 1  Electrical data   Supply                                                                                                                                                                                                                                                                                                                                                                                                                                                                                                                                                                                                                                                                                                                                                                                                                                                                                                                                                                                                                                                                                                                                                                                                                                                                                                                                                                                                                                                                                                                                                                                                                                                                                                                                                                                                                                                                                                                                                                                                                                                                                     | customs tariff number                     | 85444290          |
| Electrical data   Supply                                                                                                                                                                                                                                                                                                                                                                                                                                                                                                                                                                                                                                                                                                                                                                                                                                                                                                                                                                                                                                                                                                                                                                                                                                                                                                                                                                                                                                                                                                                                                                                                                                                                                                                                                                                                                                                                                                                                                                                                                                                                                                       | GTIN                                      | 4048879171069     |
|                                                                                                                                                                                                                                                                                                                                                                                                                                                                                                                                                                                                                                                                                                                                                                                                                                                                                                                                                                                                                                                                                                                                                                                                                                                                                                                                                                                                                                                                                                                                                                                                                                                                                                                                                                                                                                                                                                                                                                                                                                                                                                                                | Packaging unit                            | 1                 |
| Operating voltage DC 24 V                                                                                                                                                                                                                                                                                                                                                                                                                                                                                                                                                                                                                                                                                                                                                                                                                                                                                                                                                                                                                                                                                                                                                                                                                                                                                                                                                                                                                                                                                                                                                                                                                                                                                                                                                                                                                                                                                                                                                                                                                                                                                                      | Electrical data   Supply                  |                   |
|                                                                                                                                                                                                                                                                                                                                                                                                                                                                                                                                                                                                                                                                                                                                                                                                                                                                                                                                                                                                                                                                                                                                                                                                                                                                                                                                                                                                                                                                                                                                                                                                                                                                                                                                                                                                                                                                                                                                                                                                                                                                                                                                | Operating voltage DC                      | 24 V              |