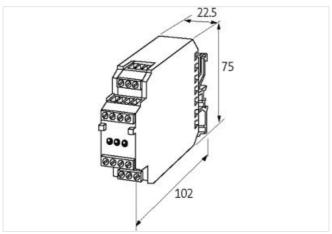

stay connected

| Electrical data   Output              |                           |  |
|---------------------------------------|---------------------------|--|
| Output voltage DC                     | 24 V                      |  |
| Output voltage adjustable             | no                        |  |
| Output current                        | 2,5 A                     |  |
| Diagnostics                           |                           |  |
| Status indication LED                 | green                     |  |
| Installation   Connection             |                           |  |
| Connection                            | Screw terminals SK        |  |
| Device protection   Electrical        |                           |  |
| Short-circuit protection output       | yes                       |  |
| Overtemperature protection output     | yes                       |  |
| Mechanical data   Mounting data       |                           |  |
| Mounting method                       | geschnappt                |  |
| Suitable for mounting type            | mounting rail, (EN 60715) |  |
| Height                                | 75 mm                     |  |
| Width                                 | 22,5 mm                   |  |
| Depth                                 | 102 mm                    |  |
| Environmental characteristics   Clima | rtic                      |  |
| Operating temperature min.            | -20 °C                    |  |
| Operating temperature max.            | 60 °C                     |  |
| Commercial data                       |                           |  |
| customs tariff number                 | 85437090                  |  |
| GTIN                                  | 4048879186810             |  |
| Packaging unit                        | 1                         |  |