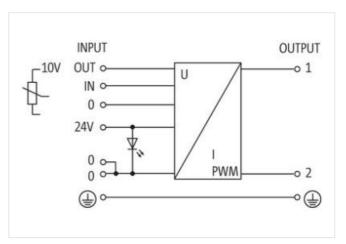

## PROPORTIONAL AMPLIFIER, SNAP-ON

Control electronics for proportional valves 18...32 V DC, smoothed (2200  $\mu$ F/1 A) Screw terminals

Start-up: 10 s

The amplifier regulates the current supply to a proportional valve. This current is proportional to the set-point on the amplifier's input. A voltage output of 10 V is available for set-point adjustment. Zero point, current, and ramp time can be set with the potentiometer. In connection with a proportional valve, a pressure or a quantity can be set in a continuously adjustable way.

## Illustration

Product may differ from Image

| Electrical data   Supply  |        |  |
|---------------------------|--------|--|
| Operating voltage DC min. | 18 V   |  |
| Operating voltage DC max. | 32 V   |  |
| Operating current max.    | 2,5 A  |  |
| Current consumption max.  | 50 mA  |  |
| Electrical data   Input   |        |  |
| Resistance input min.     | 200 kΩ |  |
| Control voltage DC min.   | 0 V    |  |
| Control voltage DC max.   | 10 V   |  |