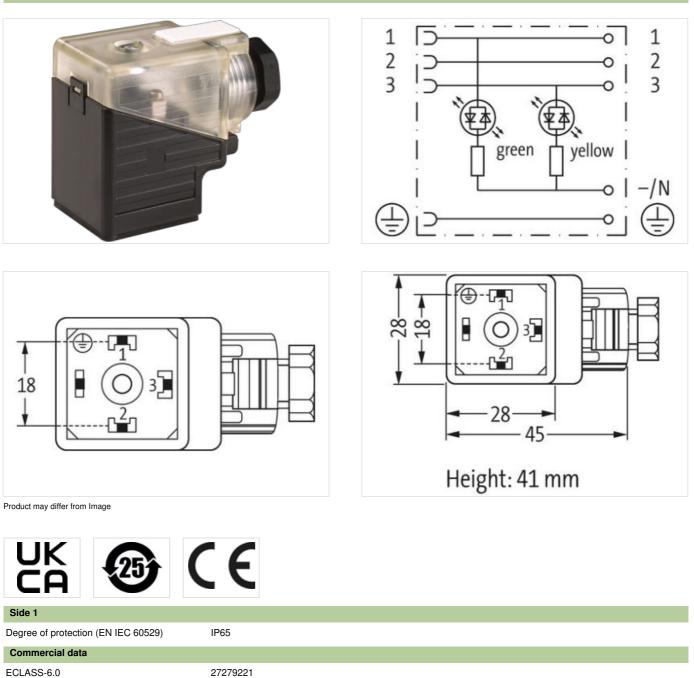

## **SVS VALVE PLUG FORM A 18MM FIELD-WIREABLE**

24V LED PG9

Form A (18 mm) for pressure switch 24 V AC/DC ±25% LED green (1) yellow (3) PG9 Plastic housings with good resistance against chemicals and oils. The resistance to aggressive media should be individually tested for your application. Further details on request.

Murrelektronik GmbH | Office Park 4, 4.OG/Top A.45 | 1300 Wien-Flughafen | Fon +43 1 706 45 25-0 | Fax +43 1 706 45 25-300 | shop@murrelektronik.at | shop.murrelektronik.at

| ECLASS-7.0                               | 27440104                                                                                                                                       |
|------------------------------------------|------------------------------------------------------------------------------------------------------------------------------------------------|
| ECLASS-8.0                               | 27440104                                                                                                                                       |
| ECLASS-9.0                               | 27440102                                                                                                                                       |
| ECLASS-10.1                              | 27440105                                                                                                                                       |
| ECLASS-11.1                              | 27440105                                                                                                                                       |
| ECLASS-12.0                              | 27440105                                                                                                                                       |
| ETIM-5.0                                 | EC002062                                                                                                                                       |
| customs tariff number                    | 85366990                                                                                                                                       |
| GTIN                                     | 4048879187404                                                                                                                                  |
| Packaging unit                           | 1                                                                                                                                              |
| Electrical data   Supply                 |                                                                                                                                                |
| Operating voltage AC                     | 24 V                                                                                                                                           |
| Operating voltage AC min.                | 18 V                                                                                                                                           |
| Operating voltage AC max.                | 30 V                                                                                                                                           |
| Operating voltage DC                     | 24 V                                                                                                                                           |
| Operating voltage DC min.                | 18 V                                                                                                                                           |
| Operating voltage DC max.                | 30 V                                                                                                                                           |
| Current operating per contact max.       | 4 A                                                                                                                                            |
| Installation   Connection                |                                                                                                                                                |
| Tightening torque                        | 0,4 Nm                                                                                                                                         |
| Mounting set                             | M3                                                                                                                                             |
| Installation   Pin assignment            |                                                                                                                                                |
| No. of poles                             | 3 + PE                                                                                                                                         |
| Device protection   Electrical           |                                                                                                                                                |
| Additional condition protection degree   | inserted, screwed                                                                                                                              |
| Environmental characteristics   Climatic |                                                                                                                                                |
| Operating temperature min.               | -20 °C                                                                                                                                         |
| Operating temperature max.               | 0° C                                                                                                                                           |
| Important installation notes             |                                                                                                                                                |
| Note on strain relief                    | Protect the connectors by suitable measures from mechanical loads, e.g. by the usage of cable ties.                                            |
| Note on bending radius                   | Attention: Observe the permissible bending radii when laying cables, as the IP protection class can be endangered by excessive bending forces. |