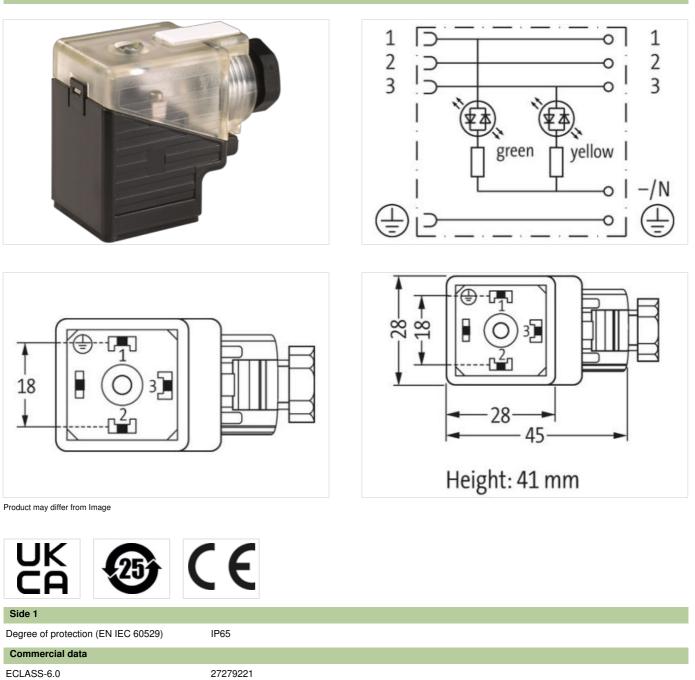

## **SVS VALVE PLUG FORM A 18MM FIELD-WIREABLE**

24V LED M16x1.5

Form A (18 mm) for pressure switch 24 V AC/DC ±25% LED green (1) yellow (3) metric Plastic housings with good resistance against chemicals and oils. The resistance to aggressive media should be individually tested for your application. Further details on request.

Murrelektronik GmbH | Office Park 4, 4.OG/Top A.45 | 1300 Wien-Flughafen | Fon +43 1 706 45 25-0 | Fax +43 1 706 45 25-300 | shop@murrelektronik.at | shop.murrelektronik.at

| ECLASS-7.0                               | 27440104                                                                                                                                       |
|------------------------------------------|------------------------------------------------------------------------------------------------------------------------------------------------|
| ECLASS-8.0                               | 27440104                                                                                                                                       |
| ECLASS-9.0                               | 27440102                                                                                                                                       |
| ECLASS-10.1                              | 27440105                                                                                                                                       |
| ECLASS-11.1                              | 27440105                                                                                                                                       |
| ECLASS-12.0                              | 27440105                                                                                                                                       |
| ETIM-5.0                                 | EC002062                                                                                                                                       |
| customs tariff number                    | 85366990                                                                                                                                       |
| GTIN                                     | 4048879187411                                                                                                                                  |
| Packaging unit                           | 1                                                                                                                                              |
| Electrical data   Supply                 |                                                                                                                                                |
| Operating voltage AC                     | 24 V                                                                                                                                           |
| Operating voltage AC min.                | 18 V                                                                                                                                           |
| Operating voltage AC max.                | 30 V                                                                                                                                           |
| Operating voltage DC                     | 24 V                                                                                                                                           |
| Operating voltage DC min.                | 18 V                                                                                                                                           |
| Operating voltage DC max.                | 30 V                                                                                                                                           |
| Current operating per contact max.       | 4 A                                                                                                                                            |
| Installation   Connection                |                                                                                                                                                |
| Tightening torque                        | 0,4 Nm                                                                                                                                         |
| Mounting set                             | M3                                                                                                                                             |
| Installation   Pin assignment            |                                                                                                                                                |
| No. of poles                             | 3 + PE                                                                                                                                         |
| Device protection   Electrical           |                                                                                                                                                |
| Additional condition protection degree   | inserted, screwed                                                                                                                              |
| Environmental characteristics   Climatic |                                                                                                                                                |
| Operating temperature min.               | -20 °C                                                                                                                                         |
| Operating temperature max.               | 60 °C                                                                                                                                          |
| Important installation notes             |                                                                                                                                                |
| Note on strain relief                    | Protect the connectors by suitable measures from mechanical loads, e.g. by the usage of cable ties.                                            |
| Note on bending radius                   | Attention: Observe the permissible bending radii when laying cables, as the IP protection class can be endangered by excessive bending forces. |