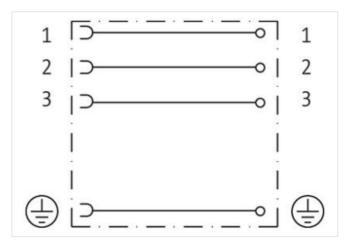

## SVS Eco valve plug A-18mm screw terminal

3-pol. + PE, 0,5 - 1,5mm<sup>2</sup>, 4 - 6mm

Form A (18 mm) for pressure switch 250 V AC/DC without components metric field-wireable Plastic housings with good resistance against chemicals and oils. The resistance to aggressive media should be individually tested for your application. Further details on request.

Murrelektronik GmbH | Office Park 4, 4.OG/Top A.45 | 1300 Wien-Flughafen | Fon +43 1 706 45 25-0 | Fax +43 1 706 45 25-300 | shop@murrelektronik.at | shop.murrelektronik.at

| ECLASS-6.0                               | 27279221                                                                                               |  |  |
|------------------------------------------|--------------------------------------------------------------------------------------------------------|--|--|
| ECLASS-7.0                               | 27440104                                                                                               |  |  |
| ECLASS-8.0                               | 27440104                                                                                               |  |  |
| ECLASS-9.0                               | 27440102                                                                                               |  |  |
| ECLASS-10.1                              | 27440105                                                                                               |  |  |
| ECLASS-11.1                              | 27440105                                                                                               |  |  |
| ECLASS-12.0                              | 27440105                                                                                               |  |  |
| ETIM-5.0                                 | EC002062                                                                                               |  |  |
| customs tariff number                    | 85366990                                                                                               |  |  |
| GTIN                                     | 4048879310963                                                                                          |  |  |
| Packaging unit                           | 1                                                                                                      |  |  |
| Electrical data   Supply                 |                                                                                                        |  |  |
| Operating voltage AC max.                | 250 V                                                                                                  |  |  |
| Operating voltage DC max.                | 250 V                                                                                                  |  |  |
| Current operating per contact max.       | 10 A                                                                                                   |  |  |
| Installation                             |                                                                                                        |  |  |
| Connection cross section min.            | 0,5 mm <sup>2</sup>                                                                                    |  |  |
| Connection cross section max.            | 1,5 mm <sup>2</sup>                                                                                    |  |  |
| Installation   Connection                |                                                                                                        |  |  |
| Tightening torque                        | 0,4 Nm                                                                                                 |  |  |
| Tightening torque clamping screw         | 0,2 Nm                                                                                                 |  |  |
| Mounting set                             | M16 x 1.5                                                                                              |  |  |
| Installation   Pin assignment            |                                                                                                        |  |  |
| No. of poles                             | 3 + PE                                                                                                 |  |  |
| Device protection   Electrical           |                                                                                                        |  |  |
| Additional condition protection degree   | inserted, screwed                                                                                      |  |  |
| Mechanical data   Material data          |                                                                                                        |  |  |
| Color housing                            | black                                                                                                  |  |  |
| Material gasket                          | NBR                                                                                                    |  |  |
| Material housing                         | PA                                                                                                     |  |  |
| Mechanical data   Mounting data          |                                                                                                        |  |  |
| fastening screw                          | M3                                                                                                     |  |  |
| Clamping range min.                      | 4 mm                                                                                                   |  |  |
| Clamping range max.                      | 6 mm                                                                                                   |  |  |
| Environmental characteristics   Climatic |                                                                                                        |  |  |
| Operating temperature min.               | -40 °C                                                                                                 |  |  |
| Operating temperature max.               | 90 °C                                                                                                  |  |  |
| Important installation notes             |                                                                                                        |  |  |
| Note on strain relief                    | Protect the connectors by suitable measures from mechanical loads, e.g. by the usage of cable ties.    |  |  |
|                                          | Attention: Observe the permissible bending radii when laying cables, as the IP protection class can be |  |  |
| Note on bending radius                   | endangered by excessive bending forces.                                                                |  |  |