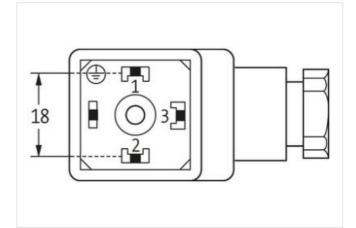

## SVS Eco valve plug A-18mm screw terminal

3-pol. + PE, 0,5 - 1,5mm<sup>2</sup>, 4 - 6mm

Form A (18 mm) for pressure switch 250 V AC/DC without components metric field-wireable Plastic housings with good resistance against chemicals and oils. The resistance to aggressive media should be individually tested for your application. Further details on request.

Murrelektronik GmbH | Office Park 4, 4.OG/Top A.45 | 1300 Wien-Flughafen | Fon +43 1 706 45 25-0 | Fax +43 1 706 45 25-300 | shop@murrelektronik.at | shop.murrelektronik.at

| ECLASS-6.0                               | 27279221                                                                                               |  |  |
|------------------------------------------|--------------------------------------------------------------------------------------------------------|--|--|
| ECLASS-7.0                               | 27440104                                                                                               |  |  |
| ECLASS-8.0                               | 27440104                                                                                               |  |  |
| ECLASS-9.0                               | 27440102                                                                                               |  |  |
| ECLASS-10.1                              | 27440105                                                                                               |  |  |
| ECLASS-11.1                              | 27440105                                                                                               |  |  |
| ECLASS-12.0                              | 27440105                                                                                               |  |  |
| ETIM-5.0                                 | EC002062                                                                                               |  |  |
| customs tariff number                    | 85366990                                                                                               |  |  |
| GTIN                                     | 4048879310963                                                                                          |  |  |
| Packaging unit                           | 1                                                                                                      |  |  |
| Electrical data   Supply                 |                                                                                                        |  |  |
| Operating voltage AC max.                | 250 V                                                                                                  |  |  |
| Operating voltage DC max.                | 250 V                                                                                                  |  |  |
| Current operating per contact max.       | 10 A                                                                                                   |  |  |
| Installation                             |                                                                                                        |  |  |
| Connection cross section min.            | 0,5 mm <sup>2</sup>                                                                                    |  |  |
| Connection cross section max.            | 1,5 mm <sup>2</sup>                                                                                    |  |  |
| Installation   Connection                |                                                                                                        |  |  |
| Tightening torque                        | 0,4 Nm                                                                                                 |  |  |
| Tightening torque clamping screw         | 0,2 Nm                                                                                                 |  |  |
| Mounting set                             | M16 x 1.5                                                                                              |  |  |
| Installation   Pin assignment            |                                                                                                        |  |  |
| No. of poles                             | 3 + PE                                                                                                 |  |  |
| Device protection   Electrical           |                                                                                                        |  |  |
| Additional condition protection degree   | inserted, screwed                                                                                      |  |  |
| Mechanical data   Material data          |                                                                                                        |  |  |
| Color housing                            | black                                                                                                  |  |  |
| Material gasket                          | NBR                                                                                                    |  |  |
| Material housing                         | PA                                                                                                     |  |  |
| Mechanical data   Mounting data          |                                                                                                        |  |  |
| fastening screw                          | M3                                                                                                     |  |  |
| Clamping range min.                      | 4 mm                                                                                                   |  |  |
| Clamping range max.                      | 6 mm                                                                                                   |  |  |
| Environmental characteristics   Climatic |                                                                                                        |  |  |
| Operating temperature min.               | -40 °C                                                                                                 |  |  |
| Operating temperature max.               | 90 °C                                                                                                  |  |  |
| Important installation notes             |                                                                                                        |  |  |
| Note on strain relief                    | Protect the connectors by suitable measures from mechanical loads, e.g. by the usage of cable ties.    |  |  |
|                                          | Attention: Observe the permissible bending radii when laying cables, as the IP protection class can be |  |  |
| Note on bending radius                   | endangered by excessive bending forces.                                                                |  |  |