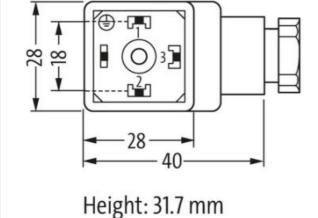

## SVS Eco valve plug A-18mm screw terminal

3-pol. + PE, 0,5 - 1,5mm<sup>2</sup>, 4 - 6mm

Form A (18 mm) for pressure switch 250 V AC/DC without components metric field-wireable Plastic housings with good resistance against chemicals and oils. The resistance to aggressive media should be individually tested for your application. Further details on request.

Murrelektronik GmbH | Office Park 4, 4.OG/Top A.45 | 1300 Wien-Flughafen | Fon +43 1 706 45 25-0 | Fax +43 1 706 45 25-300 | shop@murrelektronik.at | shop.murrelektronik.at

| ECLASS-6.0                               | 27279221                                                                                               |  |  |
|------------------------------------------|--------------------------------------------------------------------------------------------------------|--|--|
| ECLASS-7.0                               | 27440104                                                                                               |  |  |
| ECLASS-8.0                               | 27440104                                                                                               |  |  |
| ECLASS-9.0                               | 27440102                                                                                               |  |  |
| ECLASS-10.1                              | 27440105                                                                                               |  |  |
| ECLASS-11.1                              | 27440105                                                                                               |  |  |
| ECLASS-12.0                              | 27440105                                                                                               |  |  |
| ETIM-5.0                                 | EC002062                                                                                               |  |  |
| customs tariff number                    | 85366990                                                                                               |  |  |
| GTIN                                     | 4048879310963                                                                                          |  |  |
| Packaging unit                           | 1                                                                                                      |  |  |
| Electrical data   Supply                 |                                                                                                        |  |  |
| Operating voltage AC max.                | 250 V                                                                                                  |  |  |
| Operating voltage DC max.                | 250 V                                                                                                  |  |  |
| Current operating per contact max.       | 10 A                                                                                                   |  |  |
| Installation                             |                                                                                                        |  |  |
| Connection cross section min.            | 0,5 mm <sup>2</sup>                                                                                    |  |  |
| Connection cross section max.            | 1,5 mm <sup>2</sup>                                                                                    |  |  |
| Installation   Connection                |                                                                                                        |  |  |
| Tightening torque                        | 0,4 Nm                                                                                                 |  |  |
| Tightening torque clamping screw         | 0,2 Nm                                                                                                 |  |  |
| Mounting set                             | M16 x 1.5                                                                                              |  |  |
| Installation   Pin assignment            |                                                                                                        |  |  |
| No. of poles                             | 3 + PE                                                                                                 |  |  |
| Device protection   Electrical           |                                                                                                        |  |  |
| Additional condition protection degree   | inserted, screwed                                                                                      |  |  |
| Mechanical data   Material data          |                                                                                                        |  |  |
| Color housing                            | black                                                                                                  |  |  |
| Material gasket                          | NBR                                                                                                    |  |  |
| Material housing                         | PA                                                                                                     |  |  |
| Mechanical data   Mounting data          |                                                                                                        |  |  |
| fastening screw                          | M3                                                                                                     |  |  |
| Clamping range min.                      | 4 mm                                                                                                   |  |  |
| Clamping range max.                      | 6 mm                                                                                                   |  |  |
| Environmental characteristics   Climatic |                                                                                                        |  |  |
| Operating temperature min.               | -40 °C                                                                                                 |  |  |
| Operating temperature max.               | 90 °C                                                                                                  |  |  |
| Important installation notes             |                                                                                                        |  |  |
| Note on strain relief                    | Protect the connectors by suitable measures from mechanical loads, e.g. by the usage of cable ties.    |  |  |
|                                          | Attention: Observe the permissible bending radii when laying cables, as the IP protection class can be |  |  |
| Note on bending radius                   | endangered by excessive bending forces.                                                                |  |  |