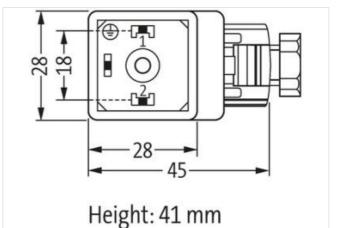

Murrelektronik GmbH | Office Park 4, 4.OG/Top A.45 | 1300 Wien-Flughafen | Fon +43 1 706 45 25-0 | Fax +43 1 706 45 25-300 | shop@murrelektronik.at | shop.murrelektronik.at

| ECLASS-12.0                              | 27440105                                                                                                                                       |
|------------------------------------------|------------------------------------------------------------------------------------------------------------------------------------------------|
| ETIM-5.0                                 | EC002062                                                                                                                                       |
| customs tariff number                    | 85366990                                                                                                                                       |
| GTIN                                     | 4048879187688                                                                                                                                  |
| Packaging unit                           | 1                                                                                                                                              |
| Electrical data   Supply                 |                                                                                                                                                |
| Operating voltage AC                     | 24 V                                                                                                                                           |
| Operating voltage DC                     | 24 V                                                                                                                                           |
| Current operating per contact max.       | 4 A                                                                                                                                            |
| Diagnostics                              |                                                                                                                                                |
| Status indication LED                    | yellow                                                                                                                                         |
| Installation   Connection                |                                                                                                                                                |
| Connection information                   | Wire end ferrules                                                                                                                              |
| Tightening torque                        | 0,4 Nm                                                                                                                                         |
| Tightening torque clamping screw         | 0,2 Nm                                                                                                                                         |
| Mounting set                             | M3                                                                                                                                             |
| Installation   Pin assignment            |                                                                                                                                                |
| No. of poles                             | 2 + PE                                                                                                                                         |
| Device protection   Electrical           |                                                                                                                                                |
| Additional condition protection degree   | inserted, screwed                                                                                                                              |
| Pollution Degree                         | 3                                                                                                                                              |
| Mechanical data   Mounting data          |                                                                                                                                                |
| Clamping range min.                      | 5 mm                                                                                                                                           |
| Clamping range max.                      | 10 mm                                                                                                                                          |
| Environmental characteristics   Climatic |                                                                                                                                                |
| Operating temperature min.               | -20 °C                                                                                                                                         |
| Operating temperature max.               | 0° 00                                                                                                                                          |
| Important installation notes             |                                                                                                                                                |
| Note on strain relief                    | Protect the connectors by suitable measures from mechanical loads, e.g. by the usage of cable ties.                                            |
| Note on bending radius                   | Attention: Observe the permissible bending radii when laying cables, as the IP protection class can be endangered by excessive bending forces. |