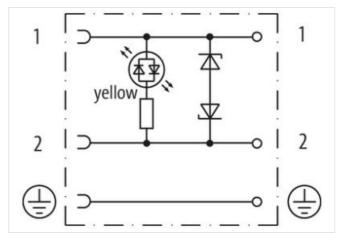

## SVS VALVE PLUG FORM A 18MM FIELD-WIREABLE

24V LED+Z-Diode M16x1.5

Form A (18 mm) 24 V AC/DC ±25% LED and Z-diode metric Plastic housings with good resistance against chemicals and oils. The resistance to aggressive media should be individually tested for your application. Further details on request.

Murrelektronik GmbH | Office Park 4, 4.OG/Top A.45 | 1300 Wien-Flughafen | Fon +43 1 706 45 25-0 | Fax +43 1 706 45 25-300 | shop@murrelektronik.at | shop.murrelektronik.at

| ECLASS-12.0                              | 27440105                                                                                                                                       |
|------------------------------------------|------------------------------------------------------------------------------------------------------------------------------------------------|
| ETIM-5.0                                 | EC002062                                                                                                                                       |
| customs tariff number                    | 85366990                                                                                                                                       |
| GTIN                                     | 4048879187688                                                                                                                                  |
| Packaging unit                           | 1                                                                                                                                              |
| Electrical data   Supply                 |                                                                                                                                                |
| Operating voltage AC                     | 24 V                                                                                                                                           |
| Operating voltage DC                     | 24 V                                                                                                                                           |
| Current operating per contact max.       | 4 A                                                                                                                                            |
| Diagnostics                              |                                                                                                                                                |
| Status indication LED                    | yellow                                                                                                                                         |
| Installation   Connection                |                                                                                                                                                |
| Connection information                   | Wire end ferrules                                                                                                                              |
| Tightening torque                        | 0,4 Nm                                                                                                                                         |
| Tightening torque clamping screw         | 0,2 Nm                                                                                                                                         |
| Mounting set                             | M3                                                                                                                                             |
| Installation   Pin assignment            |                                                                                                                                                |
| No. of poles                             | 2 + PE                                                                                                                                         |
| Device protection   Electrical           |                                                                                                                                                |
| Additional condition protection degree   | inserted, screwed                                                                                                                              |
| Pollution Degree                         | 3                                                                                                                                              |
| Mechanical data   Mounting data          |                                                                                                                                                |
| Clamping range min.                      | 5 mm                                                                                                                                           |
| Clamping range max.                      | 10 mm                                                                                                                                          |
| Environmental characteristics   Climatic |                                                                                                                                                |
| Operating temperature min.               | -20 °C                                                                                                                                         |
| Operating temperature max.               | 0° 00                                                                                                                                          |
| Important installation notes             |                                                                                                                                                |
| Note on strain relief                    | Protect the connectors by suitable measures from mechanical loads, e.g. by the usage of cable ties.                                            |
| Note on bending radius                   | Attention: Observe the permissible bending radii when laying cables, as the IP protection class can be endangered by excessive bending forces. |