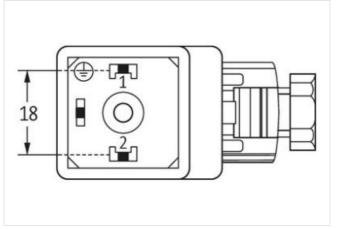

Murrelektronik GmbH | Office Park 4, 4.OG/Top A.45 | 1300 Wien-Flughafen | Fon +43 1 706 45 25-0 | Fax +43 1 706 45 25-300 | shop@murrelektronik.at | shop.murrelektronik.at

| ECLASS-12.0                              | 27440105                                                                                                                                       |
|------------------------------------------|------------------------------------------------------------------------------------------------------------------------------------------------|
| ETIM-5.0                                 | EC002062                                                                                                                                       |
| customs tariff number                    | 85366990                                                                                                                                       |
| GTIN                                     | 4048879187688                                                                                                                                  |
| Packaging unit                           | 1                                                                                                                                              |
| Electrical data   Supply                 |                                                                                                                                                |
| Operating voltage AC                     | 24 V                                                                                                                                           |
| Operating voltage DC                     | 24 V                                                                                                                                           |
| Current operating per contact max.       | 4 A                                                                                                                                            |
| Diagnostics                              |                                                                                                                                                |
| Status indication LED                    | yellow                                                                                                                                         |
| Installation   Connection                |                                                                                                                                                |
| Connection information                   | Wire end ferrules                                                                                                                              |
| Tightening torque                        | 0,4 Nm                                                                                                                                         |
| Tightening torque clamping screw         | 0,2 Nm                                                                                                                                         |
| Mounting set                             | M3                                                                                                                                             |
| Installation   Pin assignment            |                                                                                                                                                |
| No. of poles                             | 2 + PE                                                                                                                                         |
| Device protection   Electrical           |                                                                                                                                                |
| Additional condition protection degree   | inserted, screwed                                                                                                                              |
| Pollution Degree                         | 3                                                                                                                                              |
| Mechanical data   Mounting data          |                                                                                                                                                |
| Clamping range min.                      | 5 mm                                                                                                                                           |
| Clamping range max.                      | 10 mm                                                                                                                                          |
| Environmental characteristics   Climatic |                                                                                                                                                |
| Operating temperature min.               | -20 °C                                                                                                                                         |
| Operating temperature max.               | 0° 00                                                                                                                                          |
| Important installation notes             |                                                                                                                                                |
| Note on strain relief                    | Protect the connectors by suitable measures from mechanical loads, e.g. by the usage of cable ties.                                            |
| Note on bending radius                   | Attention: Observe the permissible bending radii when laying cables, as the IP protection class can be endangered by excessive bending forces. |