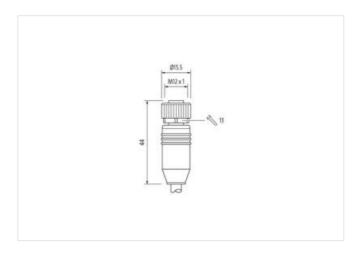

## **⚠ NOTICE ⚠** PRODUCT WILL BE DISCONTINUED BY MARCH 2023. PLEASE HAVE A LOOK AT THE ALTERNATIVE PRODUCTS.

Female straight

M12, 8-pole

Art-No. 7005 - M12 Lite - (plastic hexagonal screw) on request

with cable sleeves