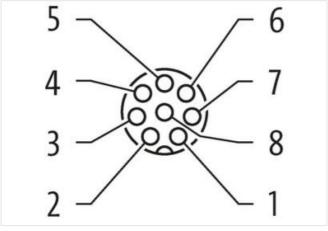

## Illustration

| _   | ─ WH |    |
|-----|------|----|
| )   | BN   |    |
| ``  | GN   |    |
| >   | YE   |    |
|     | GY   | -  |
| ,   | PK   | ** |
|     | BU   |    |
| `   | RD   |    |
| 3)— | RD   |    |