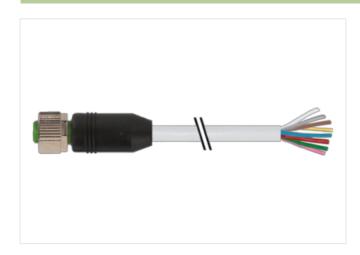

## M12 female 0° A-cod. with cable

PVC 8x0.25 gy 45m

## **⚠ NOTICE ⚠** PRODUCT WILL BE DISCONTINUED BY MARCH 2023. PLEASE HAVE A LOOK AT THE ALTERNATIVE PRODUCTS.

Female straight

M12, 8-pole

Art-No. 7005 - M12 Lite - (plastic hexagonal screw) on request

with cable sleeves

## Illustration

| _   | ─ WH |    |
|-----|------|----|
| )   | BN   |    |
| ``  | GN   |    |
| >   | YE   |    |
|     | GY   | -  |
| ,   | PK   | ** |
|     | BU   |    |
| `   | RD   |    |
| 3)— | RD   |    |