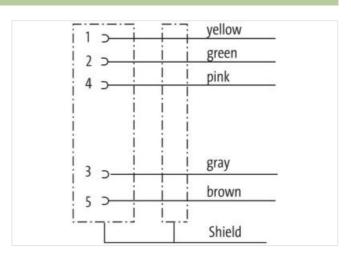

## M12 female 90° B-cod. screw terminal shielded

5-pol., max. 0.75mm<sup>2</sup>, 6 - 8mm, shielded

PROFIBUS, Interbus Female 90° M12, 5-pole B-coded shielded Screw terminals Sealing range (cable Ø): 6...8 mm