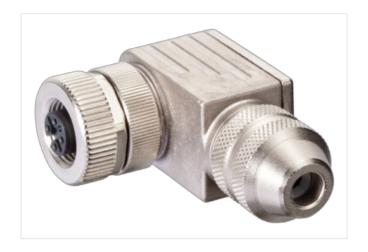

## M12 female 90° B-cod. screw terminal shielded

5-pol., max. 0.75mm<sup>2</sup>, 6 - 8mm, shielded

PROFIBUS, Interbus Female 90° M12, 5-pole B-coded shielded Screw terminals Sealing range (cable Ø): 6...8 mm

## Illustration

Product may differ from Image

| Side 1                              |          |  |
|-------------------------------------|----------|--|
| Family construction form            | M12      |  |
| Degree of protection (EN IEC 60529) | IP67     |  |
| Commercial data                     |          |  |
| ECLASS-6.0                          | 27279221 |  |
| ECLASS-7.0                          | 27440104 |  |
| ECLASS-8.0                          | 27440104 |  |
| ECLASS-9.0                          | 27440102 |  |
|                                     |          |  |