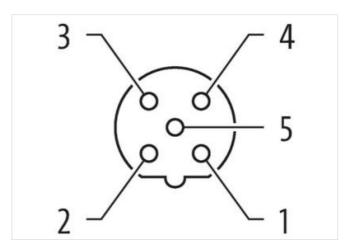

## M12 female 90° B-cod. screw terminal shielded

5-pol., max. 0.75mm<sup>2</sup>, 6 - 8mm, shielded

PROFIBUS, Interbus Female 90° M12, 5-pole B-coded shielded Screw terminals Sealing range (cable Ø): 6...8 mm