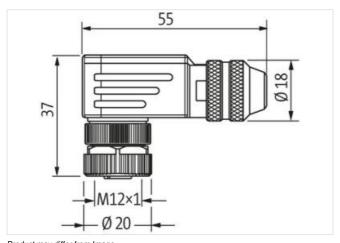

## M12 female 90° B-cod. screw terminal shielded

5-pol., max. 0.75mm<sup>2</sup>, 6 - 8mm, shielded

PROFIBUS, Interbus Female 90° M12, 5-pole B-coded shielded Screw terminals Sealing range (cable Ø): 6...8 mm

## Illustration

Product may differ from Image

| Side 1                              |          |  |
|-------------------------------------|----------|--|
| Family construction form            | M12      |  |
| Degree of protection (EN IEC 60529) | IP67     |  |
| Commercial data                     |          |  |
| ECLASS-6.0                          | 27279221 |  |
| ECLASS-7.0                          | 27440104 |  |
| ECLASS-8.0                          | 27440104 |  |
| ECLASS-9.0                          | 27440102 |  |
|                                     |          |  |