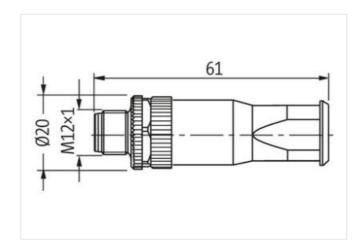

## Illustration

Product may differ from Image

| M12      |      |
|----------|------|
| IP67     |      |
|          |      |
| 27279221 |      |
|          | IP67 |

| ECLASS-6.1                                | 27260702          |
|-------------------------------------------|-------------------|
| ECLASS-7.0                                | 27440102          |
| ECLASS-8.0                                | 27440102          |
| ECLASS-9.0                                | 27440116          |
| ECLASS-10.1                               | 27440102          |
| ECLASS-11.1                               | 27440102          |
| ECLASS-12.0                               | 27440116          |
| ETIM-5.0                                  | EC002635          |
| customs tariff number                     | 85366990          |
| GTIN                                      | 4048879438223     |
| Packaging unit                            | 1                 |
| Electrical data   Supply                  |                   |
| Operating voltage AC max.                 | 60 V              |
| Operating voltage DC max.                 | 60 V              |
| Operating current per contact max. (40°C) | 7,5 A             |
| Installation                              |                   |
| Connection cross section max.             | 1,5 mm²           |
| Installation   Connection                 |                   |
| Tightening torque                         | 0,6 Nm            |
| Device protection   Electrical            |                   |
| Additional condition protection degree    | inserted, screwed |
| Mechanical data   Mounting data           |                   |
| Mounting method                           | Schraubgewinde    |
| Clamping range min.                       | 2,5 mm            |
| Clamping range max.                       | 8 mm              |
| Height                                    | 61 mm             |
| Width                                     | 20 mm             |
| Depth                                     | 20 mm             |
| Environmental characteristics   Climatic  |                   |
| Operating temperature min.                | -30 ℃             |
| Operating temperature max.                | 85 °C             |