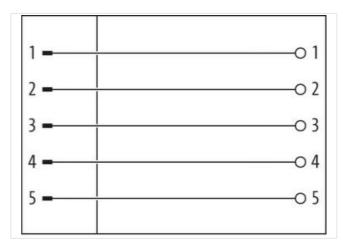

## M12 male 0° A-cod. screw terminal

5-pol., 0,14 - 1,5mm<sup>2</sup>, 2,5 - 8mm

Male straight M12, 5-pole Screw terminals

Plastic housings with good resistance against chemicals and oils.

The resistance to aggressive media should be individually tested for your application. Further details on request.