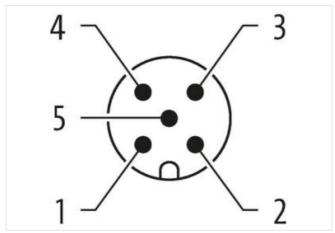

## M12 male 0° A-cod. screw terminal

5-pol., 0,14 - 1,5mm<sup>2</sup>, 2,5 - 8mm

Male straight M12, 5-pole Screw terminals

Plastic housings with good resistance against chemicals and oils.

The resistance to aggressive media should be individually tested for your application. Further details on request.