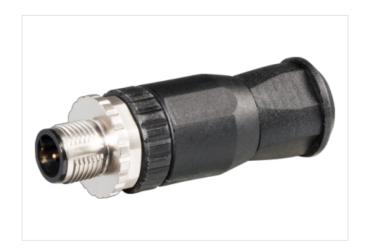

## M12 male 0° A-cod. screw terminal

5-pol., 0,14 - 1,5mm<sup>2</sup>, 2,5 - 8mm

Male straight M12, 5-pole Screw terminals

Plastic housings with good resistance against chemicals and oils.

The resistance to aggressive media should be individually tested for your application. Further details on request.

## Illustration

Product may differ from Image

| M12      |      |
|----------|------|
| IP67     |      |
|          |      |
| 27279221 |      |
|          | IP67 |

| ECLASS-6.1                                | 27260702          |
|-------------------------------------------|-------------------|
| ECLASS-7.0                                | 27440102          |
| ECLASS-8.0                                | 27440102          |
| ECLASS-9.0                                | 27440116          |
| ECLASS-10.1                               | 27440102          |
| ECLASS-11.1                               | 27440102          |
| ECLASS-12.0                               | 27440116          |
| ETIM-5.0                                  | EC002635          |
| customs tariff number                     | 85366990          |
| GTIN                                      | 4048879438223     |
| Packaging unit                            | 1                 |
| Electrical data   Supply                  |                   |
| Operating voltage AC max.                 | 60 V              |
| Operating voltage DC max.                 | 60 V              |
| Operating current per contact max. (40°C) | 7,5 A             |
| Installation                              |                   |
| Connection cross section max.             | 1,5 mm²           |
| Installation   Connection                 |                   |
| Tightening torque                         | 0,6 Nm            |
| Device protection   Electrical            |                   |
| Additional condition protection degree    | inserted, screwed |
| Mechanical data   Mounting data           |                   |
| Mounting method                           | Schraubgewinde    |
| Clamping range min.                       | 2,5 mm            |
| Clamping range max.                       | 8 mm              |
| Height                                    | 61 mm             |
| Width                                     | 20 mm             |
| Depth                                     | 20 mm             |
| Environmental characteristics   Climatic  |                   |
| Operating temperature min.                | -30 ℃             |
| Operating temperature max.                | 85 °C             |