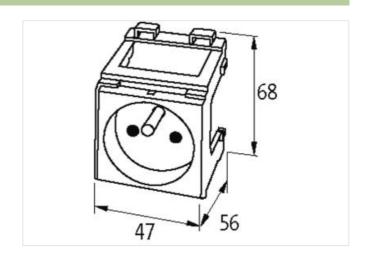

## Illustration

Product may differ from Image

| Electrical data   Supply        |                    |
|---------------------------------|--------------------|
| Operating voltage AC            | 250 V              |
| Operating current min.          | 10 A               |
| Operating current max.          | 16 A               |
| Installation                    |                    |
| Connection cross section max.   | 4 mm²              |
| AWG number max.                 | 12                 |
| Installation   Connection       |                    |
| Connection                      | Screw terminals SK |
| Installation   Pin assignment   |                    |
| Connections per pole            | 2                  |
| Mechanical data   Mounting data |                    |
| Mounting method                 | Snap-in connector  |
| Suitable for mounting type      | Mounting rail TH35 |
| Height                          | 68 mm              |
| Width                           | 47 mm              |
| Depth                           | 56 mm              |
| Commercial data                 |                    |
| customs tariff number           | 85366990           |
| GTIN                            | 4048879031219      |
| Packaging unit                  | 1                  |